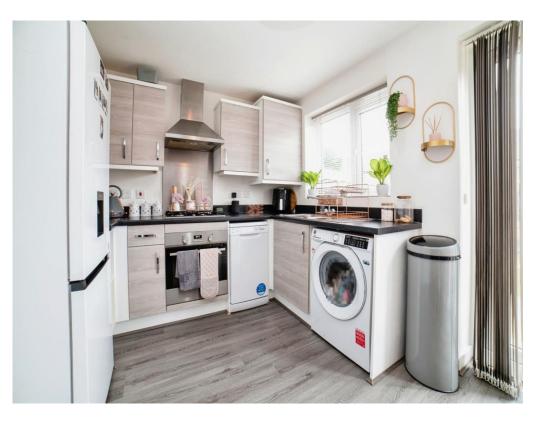

# **Kitchen Diner**

7' 2" plus door recess x 11' 5" ( 2.18m plus door recess x 3.48m )

Fitted with matching walls and base units with work surfaces over that incorporates a one and a half sink and drainer with mixer tap, integrated electric oven, gas hob and cookerhood over, plumbing for washing machine and dishwasher, stainless steel splashback, space for fridge freezer, vinyl flooring, boiler, radiator, UPVC double glazed window to the rear elevation and French doors leading to the garden.