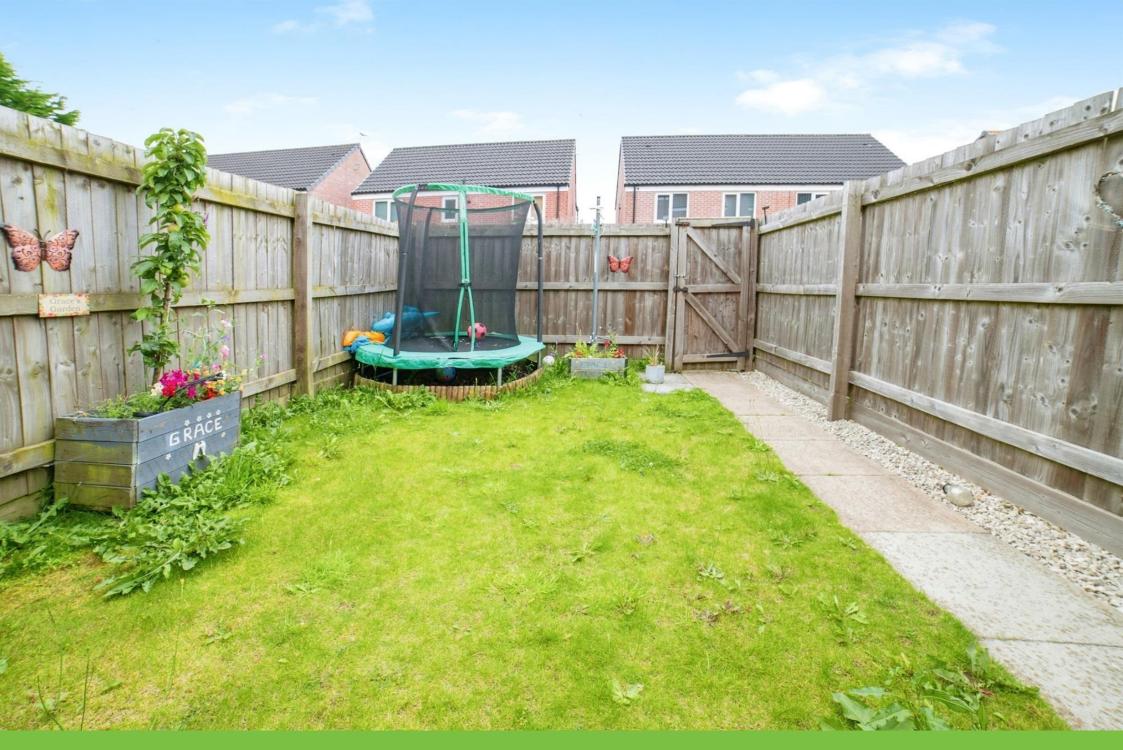

#### Rear

The rear garden offers a secure and enclosed space that is mainly laid to lawn with seated patio area and a secure fenced boundary.

Residential Sales & Lettings | Mortgage Services | Conveyancing | Surveyors | Land & New Homes