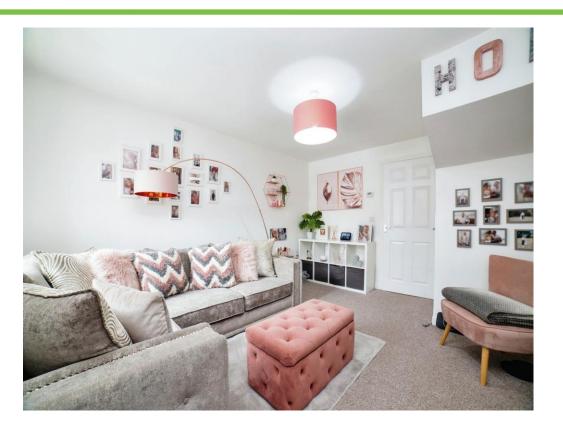

#### Lounge

14' 8" into recess x 11' 5" into recess ( 4.47m into recess x 3.48m into recess )

UPVC double glazed window to the front elevation, carpet flooring, understairs storage cupboard and radiator.