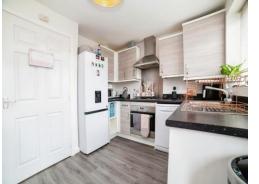

# **Kitchen Diner**

7' 2" plus door recess x 11' 5" ( 2.18m plus door recess x 3.48m )

Fitted with matching walls and base units with work surfaces over that incorporates a one and a half sink and drainer with mixer tap, integrated electric oven, gas hob and cookerhood over, plumbing for washing machine and dishwasher, stainless steel splashback, space for fridge freezer, vinyl flooring, boiler, radiator, UPVC double glazed window to the rear elevation and French doors leading to the garden.