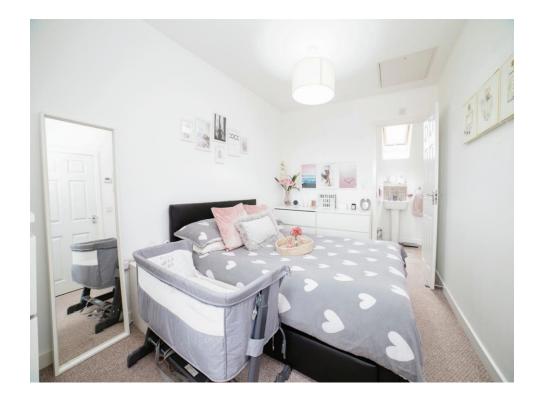

#### Bedroom One

13' 1" plus recess x 8' 2" ( 3.99m plus recess x 2.49m ) UPVC double glazed window to the front elevation, carpet flooring and radiator.