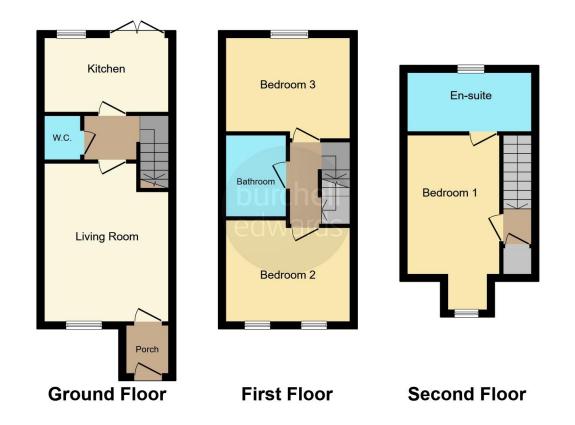

In brief the property comprises; entrance porch, living room, W.C and kitchen diner to the ground floor. The first floor then offers two double bedrooms and a family bathroom. Finally the second floor then boasts a good sized double bedroom with en-suite shower room.

# **Entrance Porch**

With composite door to the front elevation.

#### Lounge

14' 8" into recess x 11' 5" into recess ( 4.47m into recess x 3.48m into recess )

UPVC double glazed window to the front elevation, carpet flooring, understairs storage cupboard and radiator.

# **Kitchen Diner**

7' 2" plus door recess x 11' 5" ( 2.18m plus door recess x 3.48m )

Fitted with matching walls and base units with work surfaces over that incorporates a one and a half sink and drainer with mixer tap, integrated electric oven, gas hob and cookerhood over, plumbing for washing machine and dishwasher, stainless steel splashback, space for fridge freezer, vinyl flooring, boiler, radiator, UPVC double glazed window to the rear elevation and French doors leading to the garden.

# First Floor

#### **Bedroom Two**

9' 8" into recess x 11' 5" ( 2.95m into recess x 3.48m ) Two UPVC double glazed windows to the front elevation, carpet flooring and radiator.

#### **Bedroom Three**

.8' 9" into recess x 11' 5" ( 2.67m into recess x 3.48m )

UPVC double glazed window to the rear elevation, carpet flooring and radiator.

#### Bathroom

Fitted with bath with electric shower over, pedestal wash hand basin, W.C, partly tiled splashbacks, vinyl flooring and radiator.

### Second Floor

#### Bedroom One

13' 1" plus recess x 8' 2" ( 3.99m plus recess x 2.49m ) UPVC double glazed window to the front elevation, carpet flooring and radiator.

# **En-Suite**

Fitted with shower cubicle with tiled splashback, pedestal wash hand basin, W.C vinyl flooring, radiator and UPVC double glazed window to the rear elevation.

This floor plan is for illustrative purposes only. It is not drawn to scale. Any measurements, floor areas (including any total floor area), openings and orientation are approximate. No details are guaranteed, they cannot be relied upon for any purpose and they do not form part of any agreement. No liability is taken for any error, omission or misstatement. A party must rely upon its own inspection(s). Powered by www.focalagent.com