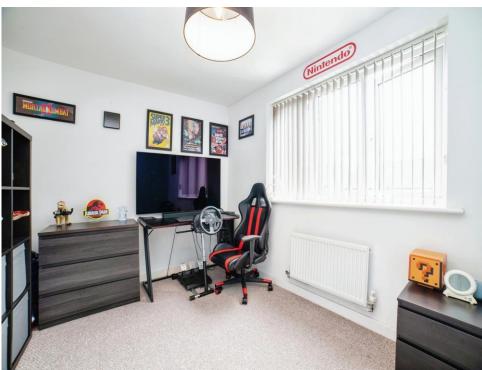

#### **Bedroom Two**

9' 8" into recess x 11' 5" ( 2.95m into recess x 3.48m ) Two UPVC double glazed windows to the front elevation, carpet flooring and radiator.

#### **Bedroom Three**

.8' 9" into recess x 11' 5" ( 2.67m into recess x 3.48m )

UPVC double glazed window to the rear elevation, carpet flooring and radiator.