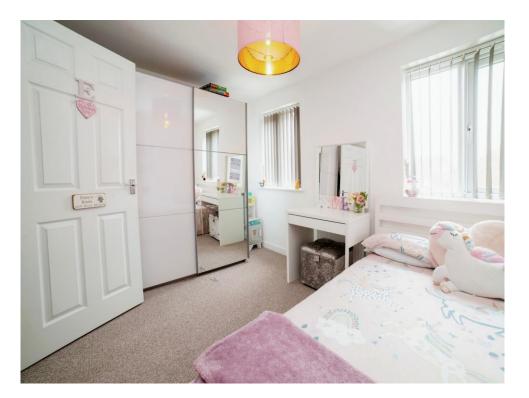

#### **Bedroom Two**

9' 8" into recess x 11' 5" ( 2.95m into recess x 3.48m ) Two UPVC double glazed windows to the front elevation, carpet flooring and radiator.

#### **Bedroom Three**

.8' 9" into recess x 11' 5" ( 2.67m into recess x 3.48m )

UPVC double glazed window to the rear elevation, carpet flooring and radiator.

#### Bedroom One

13' 1" plus recess x 8' 2" ( 3.99m plus recess x 2.49m ) UPVC double glazed window to the front elevation, carpet flooring and radiator.