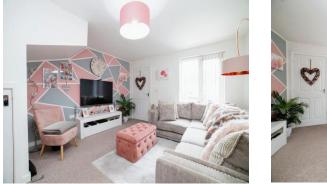

#### Lounge

14' 8" into recess x 11' 5" into recess ( 4.47m into recess x 3.48m into recess )

UPVC double glazed window to the front elevation, carpet flooring, understairs storage cupboard and radiator.