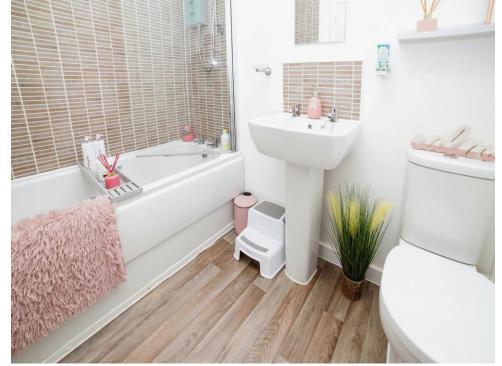

#### Bathroom

Fitted with bath with electric shower over, pedestal wash hand basin, W.C, partly tiled splashbacks, vinyl flooring and radiator.