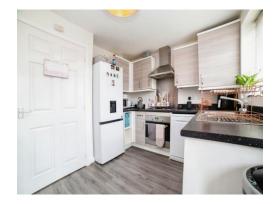

## **Kitchen Diner**

 $7^{\prime}$  2" plus door recess x 11' 5" ( 2.18m plus door recess x 3.48m )

Fitted with matching walls and base units with work surfaces over that incorporates a one and a half sink and drainer with mixer tap, integrated electric oven, gas hob and cookerhood over, plumbing for washing machine and dishwasher, stainless steel splashback, space for fridge freezer, vinyl flooring, boiler, radiator, UPVC double glazed window to the rear elevation and French doors leading to the garden.