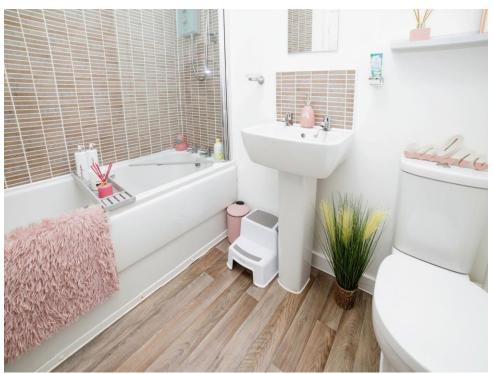

## **Bathroom**

Fitted with bath with electric shower over, pedestal wash hand basin, W.C, partly tiled splashbacks, vinyl flooring and radiator.

## **En-Suite**

Fitted with shower cubicle with tiled splashback, pedestal wash hand basin, W.C vinyl flooring, radiator and UPVC double glazed window to the rear elevation.