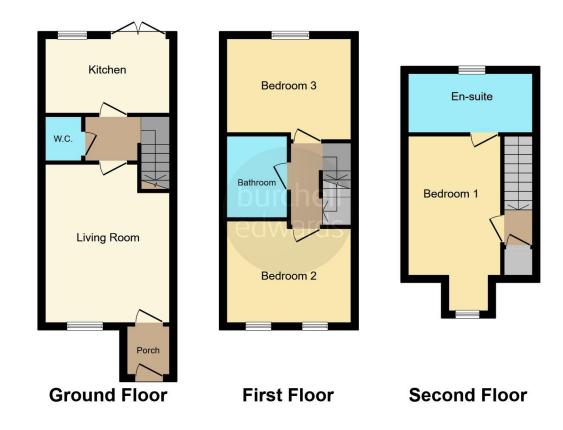

In brief the property comprises; entrance porch, living room, W.C and kitchen diner to the ground floor. The first floor then offers two double bedrooms and a family bathroom. Finally the second floor then boasts a good sized double bedroom with en-suite shower room.

#### **Entrance Porch**

With composite door to the front elevation.

## Lounge

14' 8" into recess x 11' 5" into recess ( 4.47m into recess x 3.48m into recess )

UPVC double glazed window to the front elevation, carpet flooring, understairs storage cupboard and radiator.

## **Kitchen Diner**

 $7^{\prime}$  2" plus door recess x 11' 5" ( 2.18m plus door recess x 3.48m )

Fitted with matching walls and base units with work surfaces over that incorporates a one and a half sink and drainer with mixer tap, integrated electric oven, gas hob and cookerhood over, plumbing for washing machine and dishwasher, stainless steel splashback, space for fridge freezer, vinyl flooring, boiler, radiator, UPVC double glazed window to the rear elevation and French doors leading to the garden.

### **First Floor**

#### **Bedroom Two**

9' 8" into recess x 11' 5" ( 2.95m into recess x 3.48m )

Two UPVC double glazed windows to the front elevation, carpet flooring and radiator.

#### **Bedroom Three**

.8' 9" into recess x 11' 5" ( 2.67m into recess x 3.48m)

UPVC double glazed window to the rear elevation, carpet flooring and radiator.

## **Bathroom**

Fitted with bath with electric shower over, pedestal wash hand basin, W.C, partly tiled splashbacks, vinyl flooring and radiator.

## **Second Floor**

## **Bedroom One**

13' 1" plus recess x 8' 2" ( 3.99m plus recess x 2.49m )

UPVC double glazed window to the front elevation, carpet flooring and radiator.

## **En-Suite**

Fitted with shower cubicle with tiled splashback, pedestal wash hand basin, W.C vinyl flooring, radiator and UPVC double glazed window to the rear elevation.