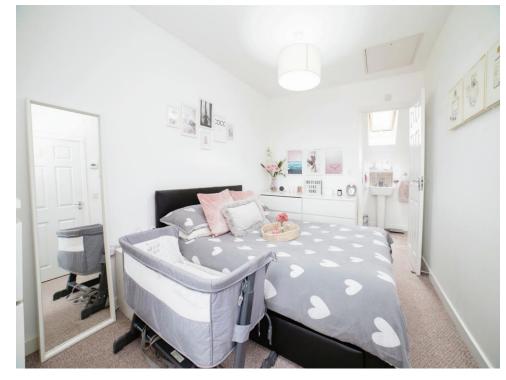

#### **Bedroom Two**

9' 8" into recess x 11' 5" ( 2.95m into recess x 3.48m )

Two UPVC double glazed windows to the front elevation, carpet flooring and radiator.

#### **Bedroom Three**

.8' 9" into recess x 11' 5" ( 2.67m into recess x 3.48m)

UPVC double glazed window to the rear elevation, carpet flooring and radiator.