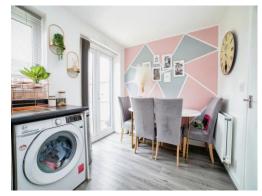

## **Kitchen Diner**

 $7^{\prime}$  2" plus door recess x 11' 5" ( 2.18m plus door recess x 3.48m )

Fitted with matching walls and base units with work surfaces over that incorporates a one and a half sink and drainer with mixer tap, integrated electric oven, gas hob and cookerhood over, plumbing for washing machine and dishwasher, stainless steel splashback, space for fridge freezer, vinyl flooring, boiler, radiator, UPVC double glazed window to the rear elevation and French doors leading to the garden.