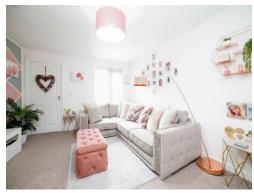

## Lounge

14' 8" into recess x 11' 5" into recess ( 4.47m into recess x 3.48m into recess )

UPVC double glazed window to the front elevation, carpet flooring, understairs storage cupboard and radiator.