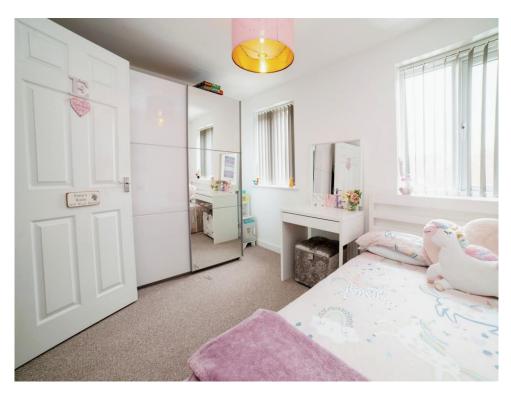

## **Bedroom One**

13' 1" plus recess x 8' 2" ( 3.99m plus recess x 2.49m )

UPVC double glazed window to the front elevation, carpet flooring and radiator.