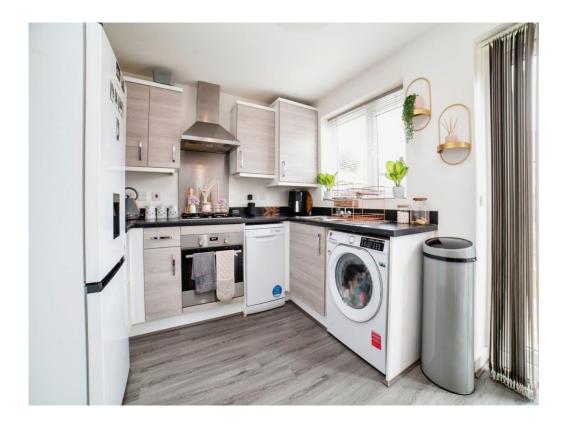

## **Kitchen Diner**

 $7^{\prime}$  2" plus door recess x 11' 5" ( 2.18m plus door recess x 3.48m )

Fitted with matching walls and base units with work surfaces over that incorporates a one and a half sink and drainer with mixer tap, integrated electric oven, gas hob and cookerhood over, plumbing for washing machine and dishwasher, stainless steel splashback, space for fridge freezer, vinyl flooring, boiler, radiator, UPVC double glazed window to the rear elevation and French doors leading to the garden.