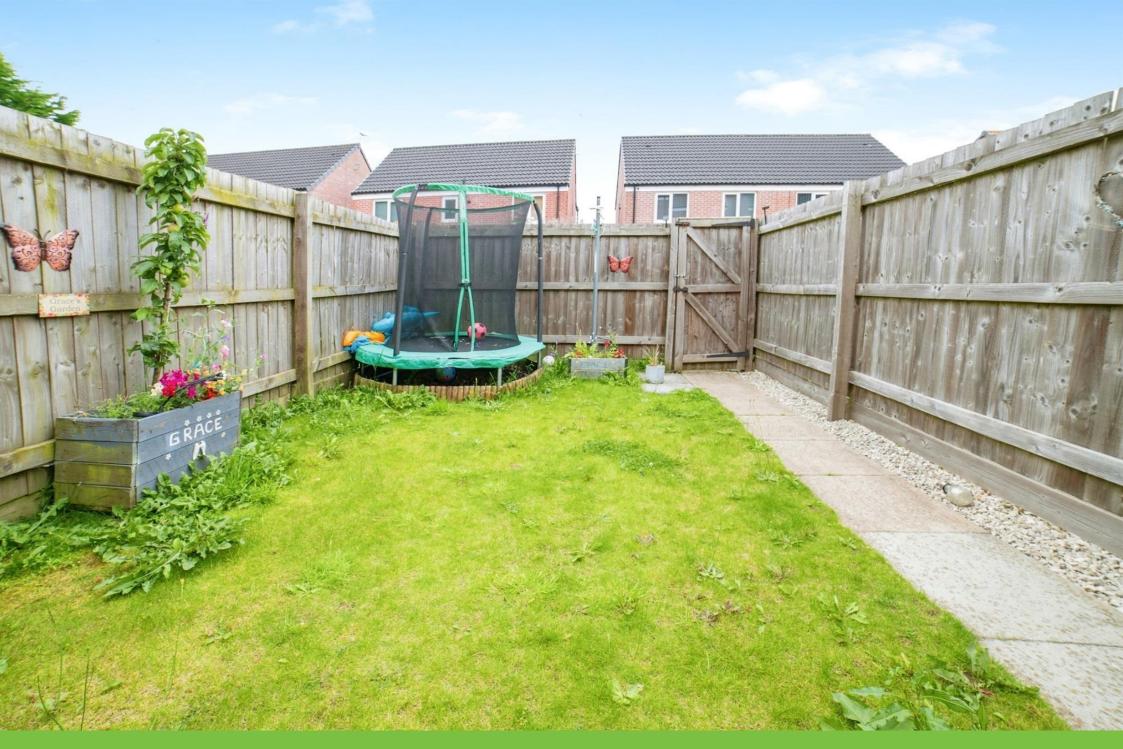

## Rear

The rear garden offers a secure and enclosed space that is mainly laid to lawn with seated patio area and a secure fenced boundary.

Residential Sales & Lettings | Mortgage Services | Conveyancing | Surveyors | Land & New Homes