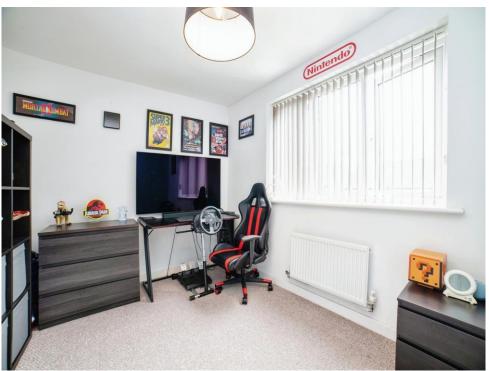

## **Bedroom One**

13' 1" plus recess x 8' 2" ( 3.99m plus recess x 2.49m )

UPVC double glazed window to the front elevation, carpet flooring and radiator.