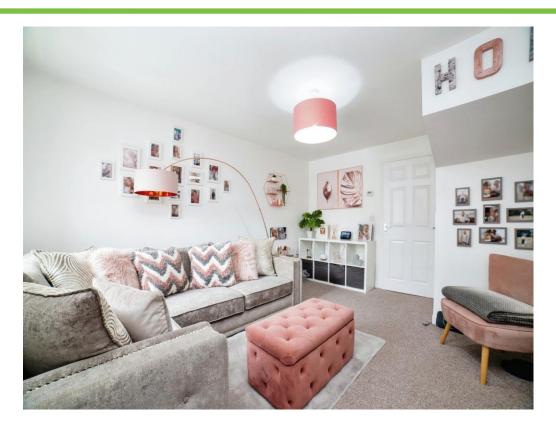

## Lounge

14' 8" into recess x 11' 5" into recess ( 4.47m into recess x 3.48m into recess )

UPVC double glazed window to the front elevation, carpet flooring, understairs storage cupboard and radiator.