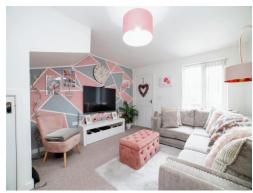

## Lounge

14' 8" into recess x 11' 5" into recess ( 4.47m into recess x 3.48m into recess )

UPVC double glazed window to the front elevation, carpet flooring, understairs storage cupboard and radiator.