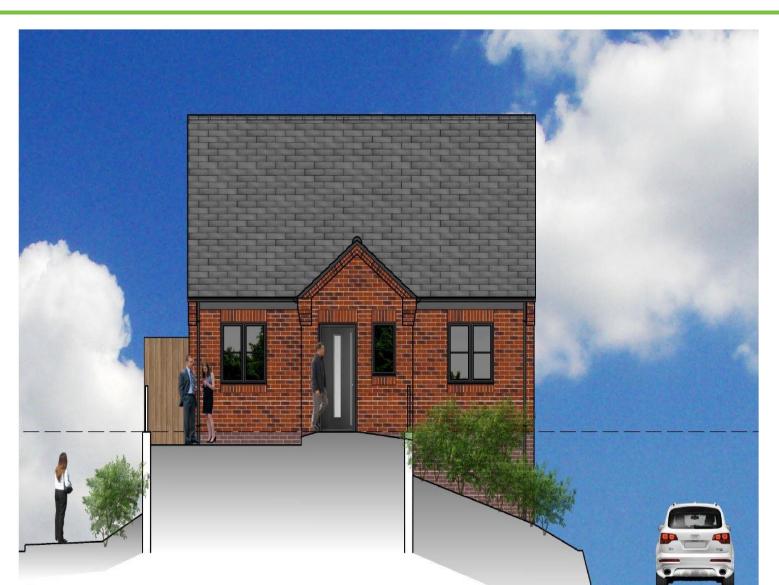

## Elkesley Road Meden Vale Mansfield NG20 9BS

Plot 1 - Three bedroom, detached bungalow with entrance hall, W.C, two double bedrooms, one single bedroom, ensuite to master bedroom, family bathroom and high spec kitchen. These plots are situated perfectly with easy access to the train station and the A60.