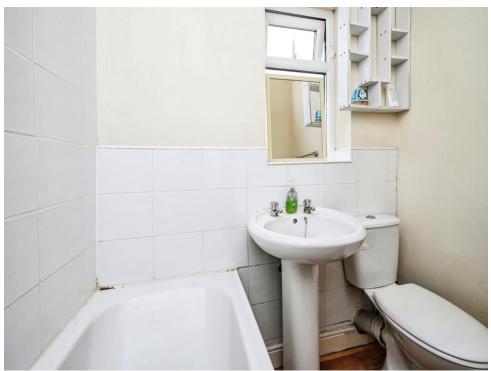

## **Bathroom**

The family bathroom holds a three piece suite consisting of a bath, a ceramic toilet and ceramic sink. The flooring is finished with Vinyl and to the rear is a DG opaque window.