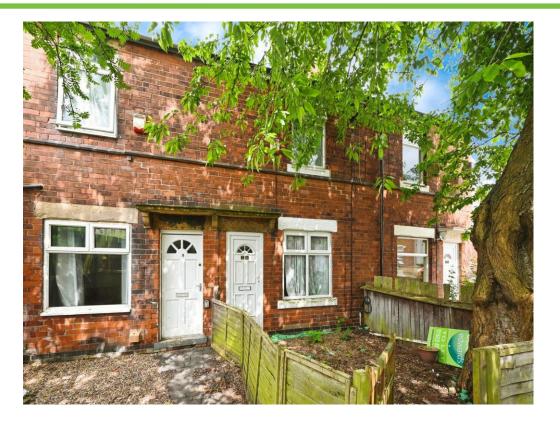

#### **Front Elevation**

Off of the street with a pathway which is shared access for the adjacent properties and leads you to the front access for Moor street. Set back with a low maintenance frontage and fenced off.