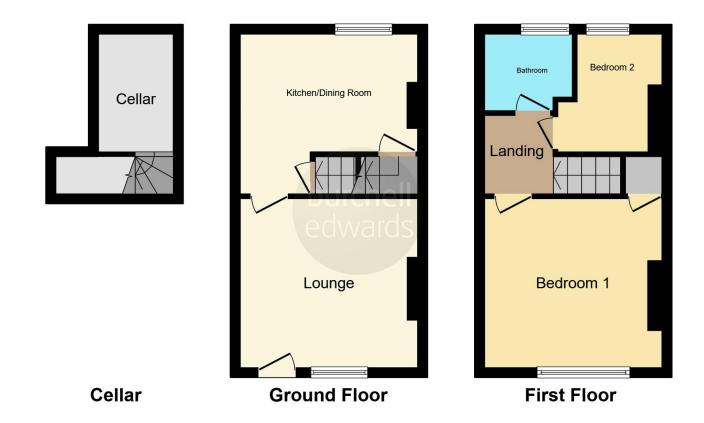

Upon entry you are met with a generously sized lounge that flows through to an open kitchen at the rear and has access to a cellar.

The first floor holds both bedrooms and the family bathroom, with bedroom One being a large double. Its finished with carpet flooring and has storage above the stairs with an integral cupboard, then the second bedroom has carpeted flooring and a wall mounted radiator.

To finish the upstairs space is a family bathroom, having a three piece suite and being low maintenance.

Then at the rear, a low maintenance garden consisting of mixed sections and being privately enclosed.

#### **Front Elevation**

Off of the street with a pathway which is shared access for the adjacent properties and leads you to the front access for Moor street. Set back with a low maintenance frontage and fenced off.

### Lounge

12' 2" x 11' 9" Max & Into chimney Breast ( 3.71m x 3.58m Max & Into chimney Breast )

Accessed from the front UPVC door and leading you to the lounge that's finished with carpeted flooring, a DG UPVC window to the front and a wall mounted radiator.

#### Kitchen Diner

12' 2" x 11' 2" ( 3.71m x 3.40m )

The kitchen diner is located at the rear of the property and has access to the cellar beneath. Its finished with vinyl flooring fit and matching wall and base units for storage. Set within the units is a stainless steel sink and drainer with mixer taps, an integral electric oven and hob and a cooker hood. To complete, are tiled splashbacks across the work surfaces, a DG UPVC window to the rear and a UPVC door to the garden.

#### **Bedroom One**

12' 2" x 12' Into chimney breast (  $3.71m \times 3.66m$  Into chimney breast )

Bedroom one is a large double, being carpeted to finish and having a DG UPVC window to the front elevation and a wall mounted radiator. Bedroom one has a storage cupboard situated above the stairs.

## **Bedroom Two**

5' 8" Min & Into recess x 8' 5" Into recess ( 1.73m Min & Into recess x 2.57m Into recess )

Bedroom two is a generous single, having carpeted flooring fit and a DG UPVC window to the rear elevation. Its complete with a wall mounted radiator.

## **Bathroom**

The family bathroom holds a three piece suite consisting of a bath, a ceramic toilet and ceramic sink. The flooring is finished with Vinyl and to the rear is a DG opaque window.

## Garden

The rear gardens low maintenance and has an old outhouse for storage.

Residential Sales & Lettings | Mortgage Services | Conveyancing | Surveyors | Land & New Homes

This floor plan is for illustrative purposes only. It is not drawn to scale. Any measurements, floor areas (including any total floor area), openings and orientation are approximate. No details are guaranteed, they cannot be relied upon for any purpose and they do not form part of any agreement. No liability is taken for any error, omission or misstatement. A party must rely upon its own inspection(s). Powered by www.focalagent.com