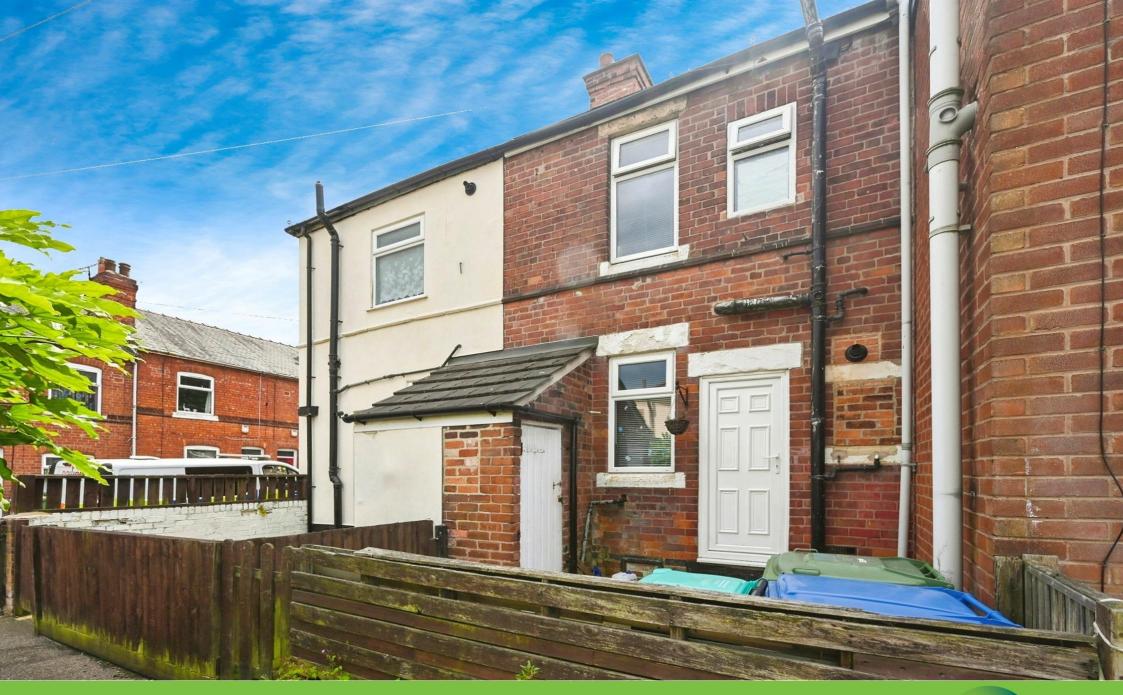

#### **Front Elevation**

Off of the street with a pathway which is shared access for the adjacent properties and leads you to the front access for Moor street. Set back with a low maintenance frontage and fenced off.

### Lounge

12' 2" x 11' 9" Max & Into chimney Breast ( 3.71m x 3.58m Max & Into chimney Breast )

Accessed from the front UPVC door and leading you to the lounge that's finished with carpeted flooring, a DG UPVC window to the front and a wall mounted radiator.