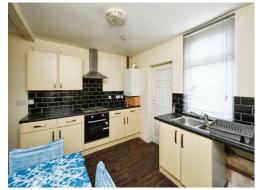

#### Kitchen Diner

12' 2" x 11' 2" ( 3.71m x 3.40m )

The kitchen diner is located at the rear of the property and has access to the cellar beneath. Its finished with vinyl flooring fit and matching wall and base units for storage. Set within the units is a stainless steel sink and drainer with mixer taps, an integral electric oven and hob and a cooker hood. To complete, are tiled splashbacks across the work surfaces, a DG UPVC window to the rear and a UPVC door to the garden.