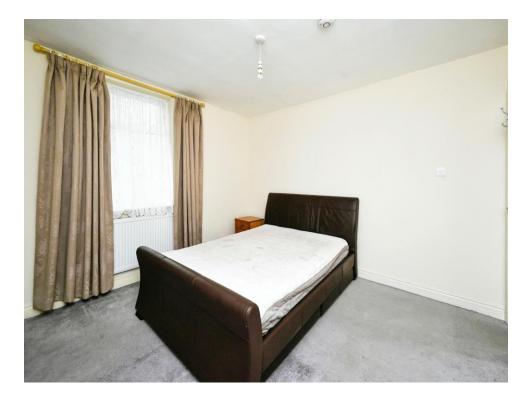

#### **Bedroom One**

12' 2" x 12' Into chimney breast (  $3.71m \times 3.66m$  Into chimney breast )

Bedroom one is a large double, being carpeted to finish and having a DG UPVC window to the front elevation and a wall mounted radiator. Bedroom one has a storage cupboard situated above the stairs.