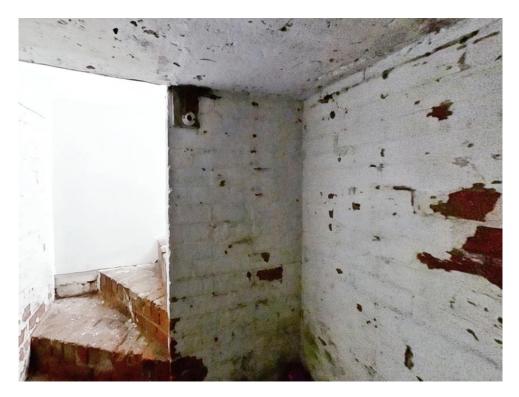

Upon entry you are met with a generously sized lounge that flows through to an open kitchen at the rear and has access to a cellar.

The first floor holds both bedrooms and the family bathroom, with bedroom One being a large double. Its finished with carpet flooring and has storage above the stairs with an integral cupboard, then the second bedroom has carpeted flooring and a wall mounted radiator.