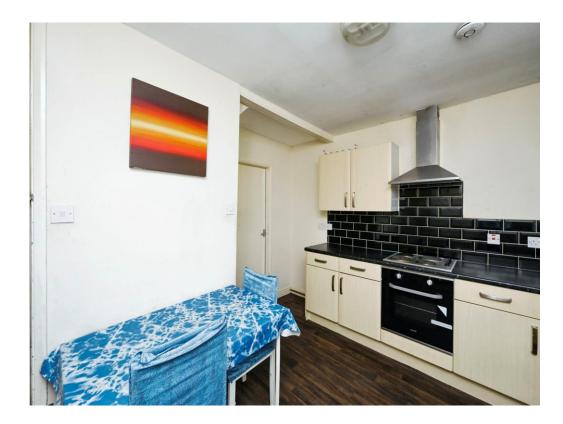

#### Kitchen Diner

12' 2" x 11' 2" ( 3.71m x 3.40m )

The kitchen diner is located at the rear of the property and has access to the cellar beneath. Its finished with vinyl flooring fit and matching wall and base units for storage. Set within the units is a stainless steel sink and drainer with mixer taps, an integral electric oven and hob and a cooker hood. To complete, are tiled splashbacks across the work surfaces, a DG UPVC window to the rear and a UPVC door to the garden.