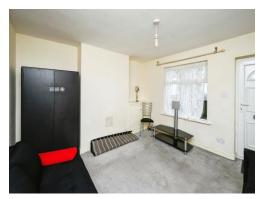

### Lounge

12' 2" x 11' 9" Max & Into chimney Breast ( 3.71m x 3.58m Max & Into chimney Breast )

Accessed from the front UPVC door and leading you to the lounge that's finished with carpeted flooring, a DG UPVC window to the front and a wall mounted radiator.