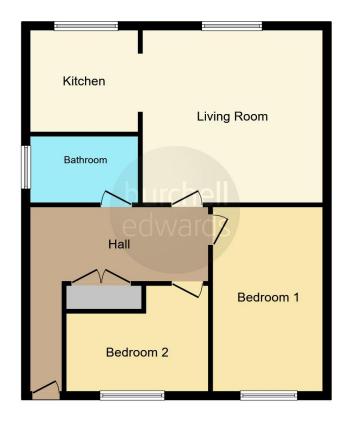

Upon entering the property you have a small opening with stairs that leads you to the first floor, this provides access to a large lounge, the kitchen with some integral appliances, the bathroom which now benefits from a new toilet and taps, then both bedrooms. Rannoch Drive is deceptive in size and has ample storage throughout.

### **Entrance Hallway**

Accessed via UPVC door leading into the hallway with carpet flooring and stairs to the first floor.

# Lounge

14' 1" Max x 14' 1" Max ( 4.29m Max x 4.29m Max

Having carpet flooring, double glazed window to the rear elevation and wall mounted radiator.

#### Kitchen

8' 1" Max x 8' 10" ( 2.46m Max x 2.69m )

Having matching wall and base units with work surface over, vinyl flooring, double glazed window to the rear elevation, tiled walls, integrated electric oven, gas hob with cooker hood and a radiator.

## **Family Bathroom**

Having vinyl flooring, double glazed opaque window to the side elevation, newly fitted W.C and wash hand basin, bath with shower over, tiled splashabcks and wall mounted radiator.

#### **Bedroom One**

11' 1" Max & Into recess x 11' Min & Into recess ( 3.38m Max & Into recess x 3.35m Min & Into recess )

Having carpet flooring, double glazed window to the front elevation, wall mounted radiator and integral storage.

#### **Bedroom Two**

.14' Min x 8' 11" (4.27m Min x 2.72m)

Having carpet flooring, double glazed window to the front elevation and wall mounted

radiator.