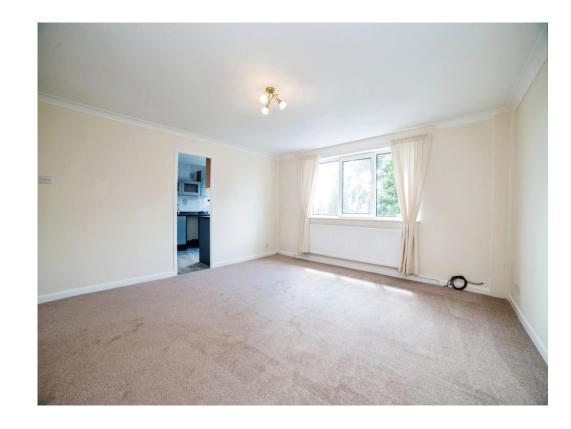

# Lounge

14' 1" Max x 14' 1" Max ( 4.29m Max x 4.29m Max

Having carpet flooring, double glazed window to the rear elevation and wall mounted radiator.