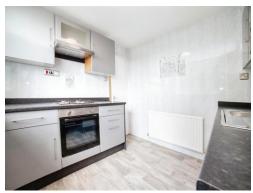

#### Kitchen

8' 1" Max x 8' 10" ( 2.46m Max x 2.69m )

Having matching wall and base units with work surface over, vinyl flooring, double glazed window to the rear elevation, tiled walls, integrated electric oven, gas hob with cooker hood and a radiator.