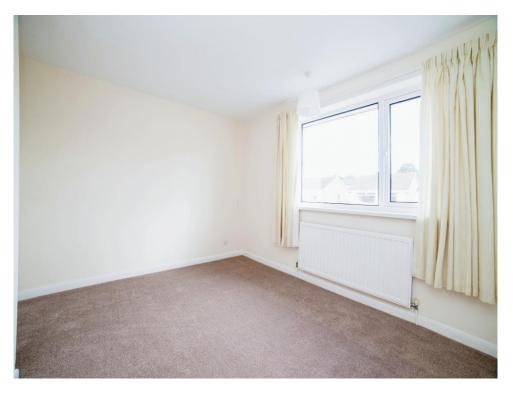

#### **Bedroom One**

11' 1" Max & Into recess x 11' Min & Into recess ( 3.38m Max & Into recess x 3.35m Min & Into recess )

Having carpet flooring, double glazed window to the front elevation, wall mounted radiator and integral storage.

#### **Bedroom Two**

.14' Min x 8' 11" (4.27m Min x 2.72m)

Having carpet flooring, double glazed window to the front elevation and wall mounted

radiator.