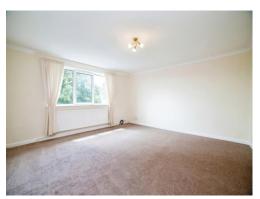

# Lounge

14' 1" Max x 14' 1" Max ( 4.29m Max x 4.29m Max

Having carpet flooring, double glazed window to the rear elevation and wall mounted radiator.