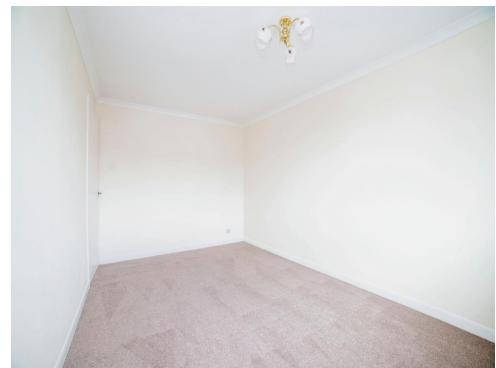

#### **Bedroom One**

11' 1" Max & Into recess x 11' Min & Into recess ( 3.38m Max & Into recess x 3.35m Min & Into recess )

Having carpet flooring, double glazed window to the front elevation, wall mounted radiator and integral storage.

#### **Bedroom Two**

.14' Min x 8' 11" (4.27m Min x 2.72m)

Having carpet flooring, double glazed window to the front elevation and wall mounted

radiator.