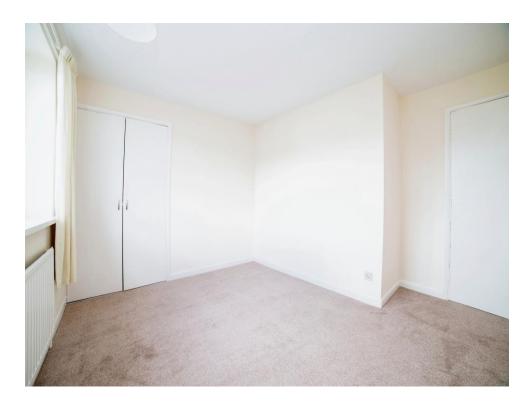

#### **Bedroom One**

11' 1" Max & Into recess x 11' Min & Into recess ( 3.38m Max & Into recess x 3.35m Min & Into recess )

Having carpet flooring, double glazed window to the front elevation, wall mounted radiator and integral storage.

#### **Bedroom Two**

.14' Min x 8' 11" (4.27m Min x 2.72m)

Having carpet flooring, double glazed window to the front elevation and wall mounted

radiator.