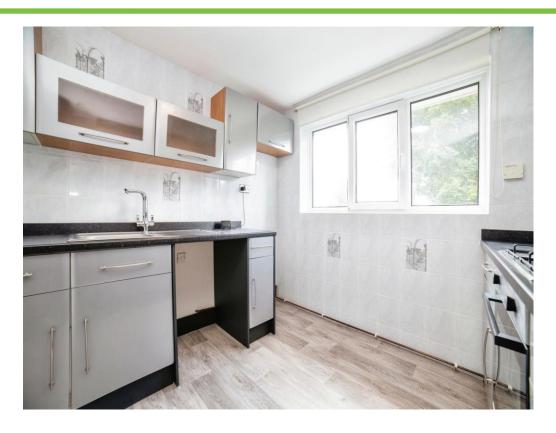

#### Kitchen

8' 1" Max x 8' 10" ( 2.46m Max x 2.69m )

Having matching wall and base units with work surface over, vinyl flooring, double glazed window to the rear elevation, tiled walls, integrated electric oven, gas hob with cooker hood and a radiator.