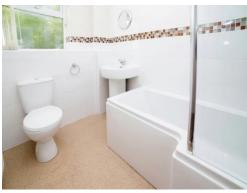

## **Family Bathroom**

Having vinyl flooring, double glazed opaque window to the side elevation, newly fitted W.C and wash hand basin, bath with shower over, tiled splashabcks and wall mounted radiator.