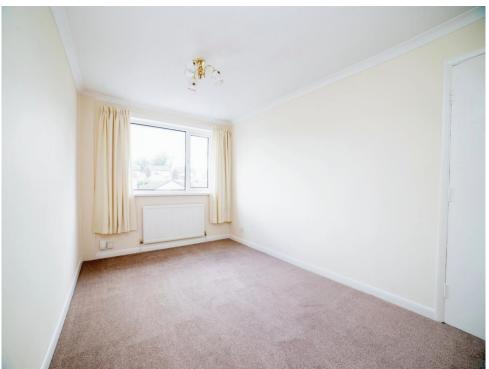

# Lounge

14' 1" Max x 14' 1" Max ( 4.29m Max x 4.29m Max

Having carpet flooring, double glazed window to the rear elevation and wall mounted radiator.