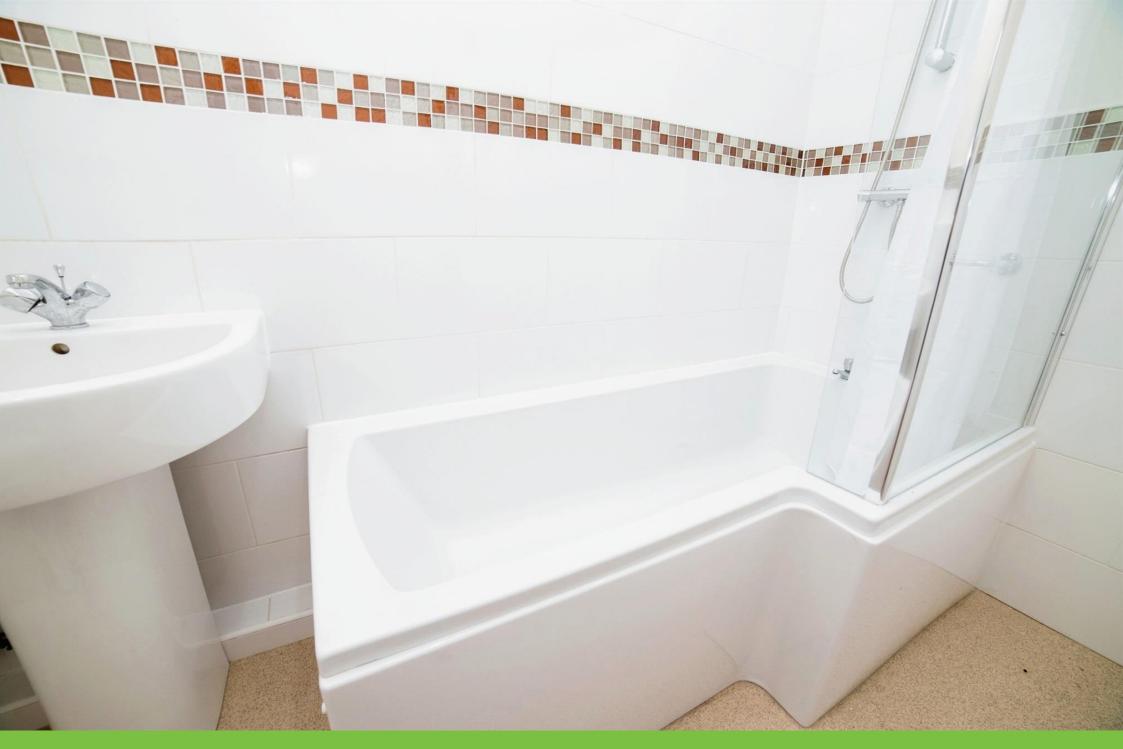

## **Family Bathroom**

Having vinyl flooring, double glazed opaque window to the side elevation, newly fitted W.C and wash hand basin, bath with shower over, tiled splashabcks and wall mounted radiator.