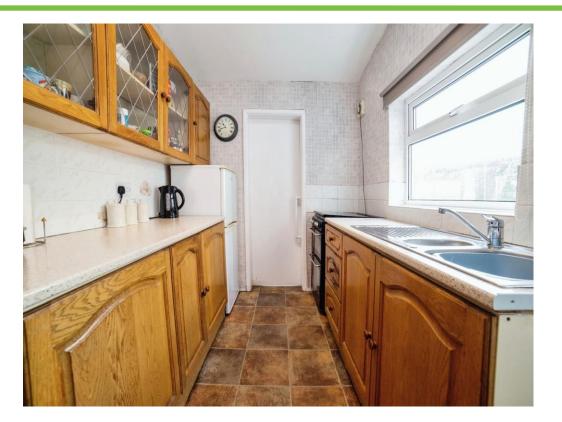

# **Kitchen**

#### 7' 2" x 10' 2" (2.18m x 3.10m)

This fully fitted kitchen has matching wall and base units for storage, with worktops atop that incorporate a stainless steel sink and drainer with mixer taps and tiled splashbacks across. To the side elevation you have a large DG UPVC window as well as a UPVC door providing access to the rear garden. There is also a great space between the kitchen and bathroom which could be utilised as a utility.