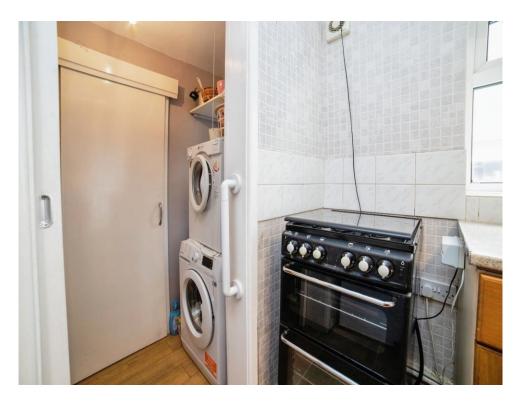

#### 7' 2" x 10' 2" (2.18m x 3.10m)

This fully fitted kitchen has matching wall and base units for storage, with worktops atop that incorporate a stainless steel sink and drainer with mixer taps and tiled splashbacks across. To the side elevation you have a large DG UPVC window as well as a UPVC door providing access to the rear garden. There is also a great space between the kitchen and bathroom which could be utilised as a utility.