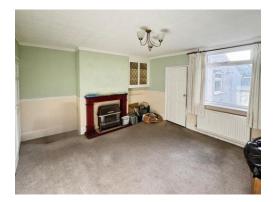

# Living Room / Diner

13' 9" Into chimney breast x 13' 1" ( 4.19m Into chimney breast x 3.99m )

This is another versatile space and can be utilised for either a living room or dining room. Being carpeted and having a DG UPVC window to the rear of the property, a wall mounted radiator and a gas fire. There is also an understairs storage cupboard.