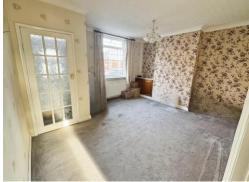

## Lounge / Diner

13' 9" Into recess and chimney breast x 11' 8" Into recess ( 4.19m Into recess and chimney breast x 3.56m Into recess )

With carpeted flooring fit to complete and a DG UPVC window to the front, this versatile room has a great space and flows through to the second reception at the rear. Finished with a wall mounted radiator and access to the consumer unit.

# Living Room / Diner

13' 9" Into chimney breast x 13' 1" ( 4.19m Into chimney breast x 3.99m )

This is another versatile space and can be utilised for either a living room or dining room. Being carpeted and having a DG UPVC window to the rear of the property, a wall mounted radiator and a gas fire. There is also an understairs storage cupboard.