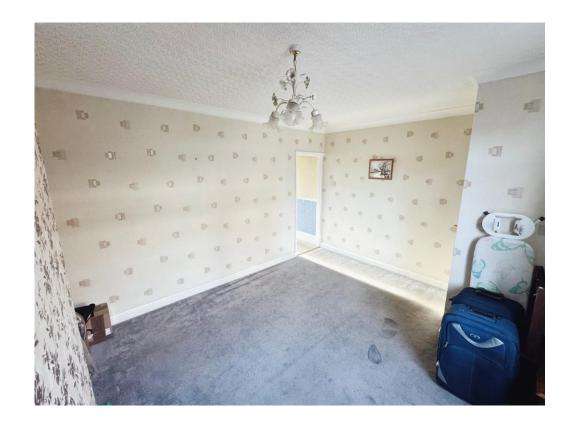

## Lounge / Diner

13' 9" Into recess and chimney breast x 11' 8" Into recess ( 4.19m Into recess and chimney breast x 3.56m Into recess )

With carpeted flooring fit to complete and a DG UPVC window to the front, this versatile room has a great space and flows through to the second reception at the rear. Finished with a wall mounted radiator and access to the consumer unit.

# Living Room / Diner

13' 9" Into chimney breast x 13' 1" ( 4.19m Into chimney breast x 3.99m )

This is another versatile space and can be utilised for either a living room or dining room. Being carpeted and having a DG UPVC window to the rear of the property, a wall mounted radiator and a gas fire. There is also an understairs storage cupboard.