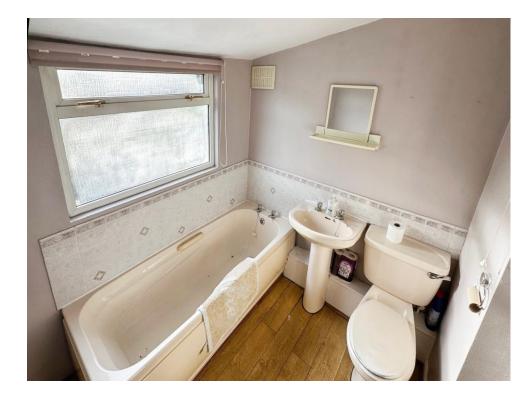

# Bathroom

Being located on the ground floor at the rear of the property is this three piece suite, fitted with a ceramic toilet and sink and a bath with mixer taps. The flooring is finished with laminate wood and the walls are half tiled for splashbacks. At the rear is a DG opaque UPVC window and to complete a wall mounted radiator.