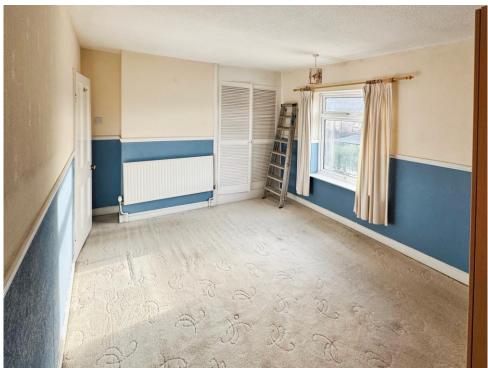

## Lounge / Diner

13' 9" Into recess and chimney breast x 11' 8" Into recess ( 4.19m Into recess and chimney breast x 3.56m Into recess )

With carpeted flooring fit to complete and a DG UPVC window to the front, this versatile room has a great space and flows through to the second reception at the rear. Finished with a wall mounted radiator and access to the consumer unit.

# Living Room / Diner

13' 9" Into chimney breast x 13' 1" ( 4.19m Into chimney breast x 3.99m )

This is another versatile space and can be utilised for either a living room or dining room. Being carpeted and having a DG UPVC window to the rear of the property, a wall mounted radiator and a gas fire. There is also an understairs storage cupboard.