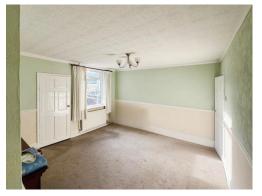

### Bedroom One

13' 9" Into chimney breast x 10' 5" ( 4.19m Into chimney breast x 3.17m )

This large double bedroom is a great space and has fitted cupboards included for storage. To the rear elevation is a large DG UPVC window and to complete, carpeted fit flooring and a wall mounted radiator. There are also freestanding wardrobes which can stay upon completion and should be considered when offering.

# **Bedroom Two**

10' 8" x 11' 8" ( 3.25m x 3.56m )

Bedroom two is another generous sized bedroom being a double. Having carpeted flooring, a wall mounted radiator and a DG UPVC window to the front elevation.

# **Bedroom Three**

6' 6" Max x 12' 1" ( 1.98m Max x 3.68m ) Bedroom three is deceptive in size and has the modern fitted boiler housed within the corner. The flooring has exposed wooden floorboards showcasing the authenticity of the property and a DG UPVC window to the front elevation. To complete is a wall mounted radiator.