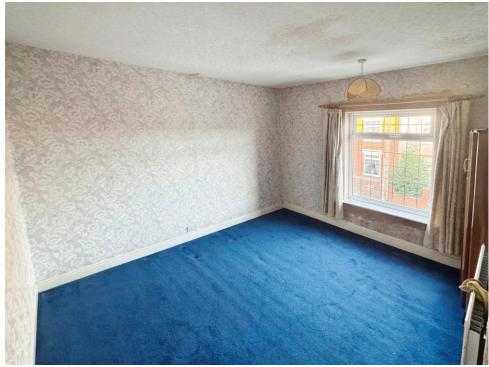

### Bedroom One

13' 9" Into chimney breast x 10' 5" ( 4.19m Into chimney breast x 3.17m )

This large double bedroom is a great space and has fitted cupboards included for storage. To the rear elevation is a large DG UPVC window and to complete, carpeted fit flooring and a wall mounted radiator. There are also freestanding wardrobes which can stay upon completion and should be considered when offering.

# **Bedroom Two**

10' 8" x 11' 8" ( 3.25m x 3.56m )

Bedroom two is another generous sized bedroom being a double. Having carpeted flooring, a wall mounted radiator and a DG UPVC window to the front elevation.