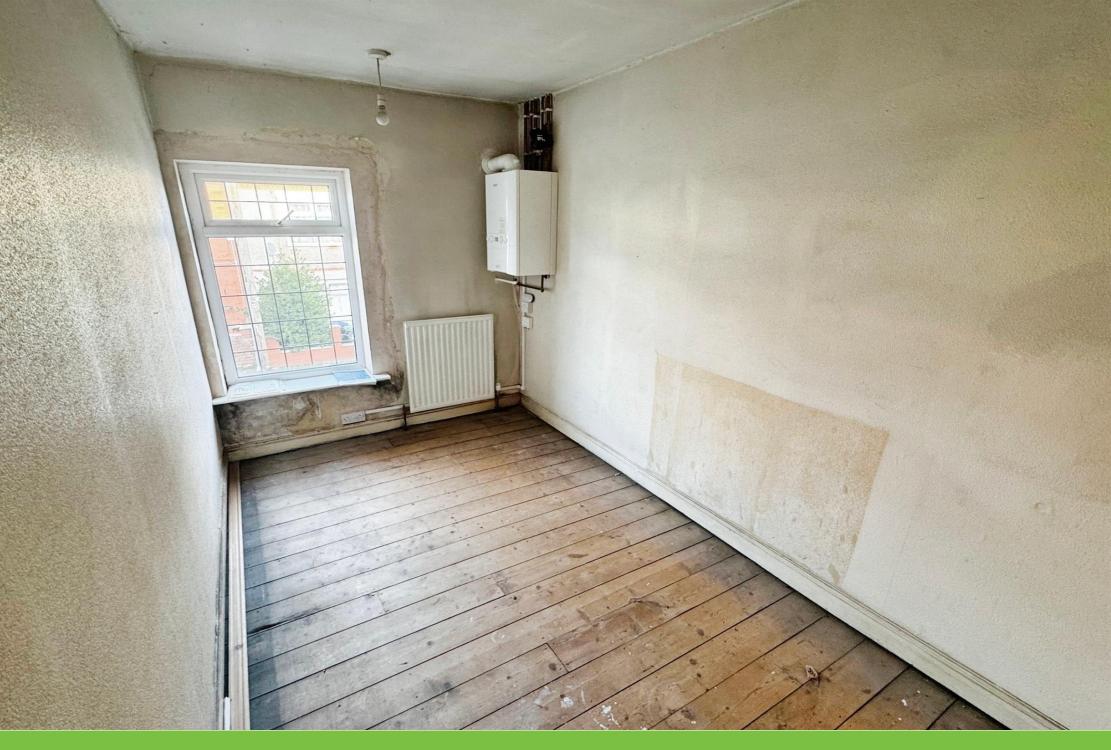

# **Bedroom Three**

6' 6" Max x 12' 1" ( 1.98m Max x 3.68m ) Bedroom three is deceptive in size and has the modern fitted boiler housed within the corner. The flooring has exposed wooden floorboards showcasing the authenticity of the property and a DG UPVC window to the front elevation. To complete is a wall mounted radiator.