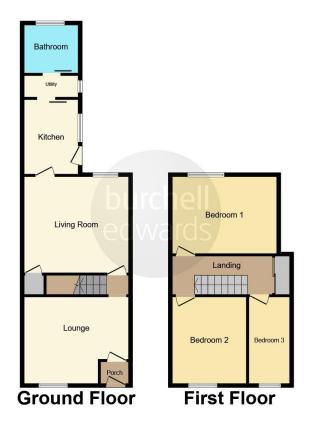

Upon meeting the property you have a small frontage which separates the property from the street and upon entry you are met with a small integral entrance porch, two very generous reception rooms, a fully fitted kitchen with a utility at the back and the family bathroom, located on the ground floor.

On the first floor you have two large double bedrooms, with one having copboards for storage and the third bedroom is a generous space.

Towards the rear of the property is a low maintenance garden, fitted with a slabbed patio from the kitchen and the remaining being a veg patch. There are also two brick outhouses and a large pigeon shed, which will stay upon completion.

# **Front Elevation**

Welcoming you to the property with a small frontage, set back from the street with a half brick wall boundary and gated access to the front UPVC door.

# **Entrance Porch**

Upon entry you are met with a small integral

porch with carpeted flooring and a wooden door giving access to the lounge.

## Lounge / Diner

13' 9" Into recess and chimney breast x 11' 8" Into recess ( 4.19m Into recess and chimney breast x 3.56m Into recess )

With carpeted flooring fit to complete and a DG UPVC window to the front, this versatile room has a great space and flows through to the second reception at the rear. Finished with a wall mounted radiator and access to the consumer unit.

# Living Room / Diner

13' 9" Into chimney breast x 13' 1" ( 4.19m Into chimney breast x 3.99m )

This is another versatile space and can be utilised for either a living room or dining room. Being carpeted and having a DG UPVC window to the rear of the property, a wall mounted radiator and a gas fire. There is also an understairs storage cupboard.

# **Kitchen**

#### 7' 2" x 10' 2" (2.18m x 3.10m)

This fully fitted kitchen has matching wall and base units for storage, with worktops atop that incorporate a stainless steel sink and drainer with mixer taps and tiled splashbacks across. To the side elevation you have a large DG UPVC window as well as a UPVC door providing access to the rear garden. There is also a great space between the kitchen and bathroom which could be utilised as a utility.

# Bathroom

Being located on the ground floor at the rear of the property is this three piece suite, fitted with a ceramic toilet and sink and a bath with mixer taps. The flooring is finished with laminate wood and the walls are half tiled for splashbacks. At the rear is a DG opaque UPVC window and to complete a wall mounted radiator.

### Bedroom One

13' 9" Into chimney breast x 10' 5" ( 4.19m Into chimney breast x 3.17m )

This large double bedroom is a great space and has fitted cupboards included for storage. To the rear elevation is a large DG UPVC window and to complete, carpeted fit flooring and a wall mounted radiator. There are also freestanding wardrobes which can stay upon completion and should be considered when offering.

# **Bedroom Two**

10' 8" x 11' 8" ( 3.25m x 3.56m )

Bedroom two is another generous sized bedroom being a double. Having carpeted flooring, a wall mounted radiator and a DG UPVC window to the front elevation.

# **Bedroom Three**

6' 6" Max x 12' 1" ( 1.98m Max x 3.68m ) Bedroom three is deceptive in size and has the modern fitted boiler housed within the corner. The flooring has exposed wooden floorboards showcasing the authenticity of the property and a DG UPVC window to the front elevation. To complete is a wall mounted radiator.