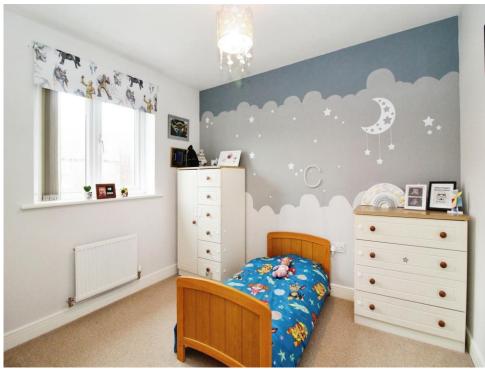

#### **Bedroom Four**

 $6^{\prime}\,6^{\prime\prime}\,x\,8^{\prime}\,9^{\prime\prime}$  (  $1.98m\,x\,2.67m$  ) Bedroom Four is a good sized single, with carpeted flooring, a wall mounted radiator and a DG UPVC window to the rear.