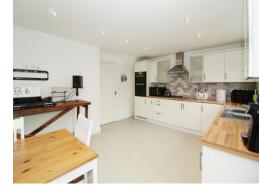

#### **Kitchen Diner**

17' 9" x 11' 7" Into recess ( 5.41m x 3.53m Into recess )

This open plan kitchen diner is both large in size and practical, having integral appliances such as a washing machine and dryer, a set of two electric integrated ovens and grills; a gas hob with a cooker hood above. The flooring is complete with the same tiles that flow through from the Lounge and Hallway and to the rear of the property is a DG UPVC window and a set of DG UPVC french doors leading to the patio. The worktops incorporate a stainless steel sink and drainer with mixer taps and there are tiled walls to splashback.