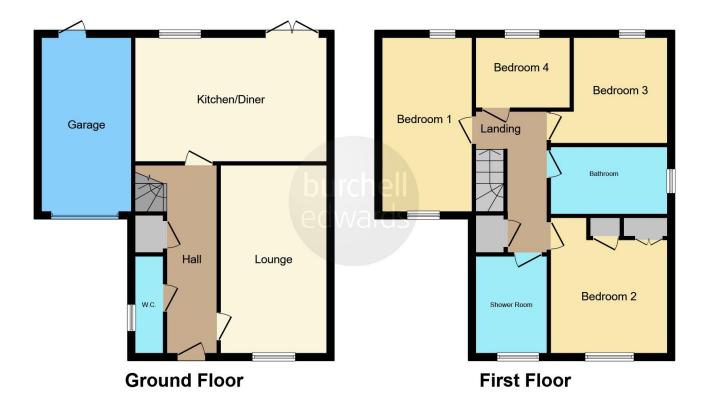

To the front of the property is a small garden area, separating the house from the pavement and to the side, a driveway supporting off street parking with access to the garage.

Upon entry you have an entrance hallway leaning to a downstairs toilet, a generous lounge and to the rear an open plan kitchen diner with fully fitted units and integral appliances.

Upon meeting the first floor, you have a master bedroom which is a double in size and has both fitted wardrobes for storage and a three piece ensuite. Additionally you have two double bedrooms and a smaller single bedroom. To complete the upstairs space is a four piece family bathroom with a large walk in shower and separate bath.

Towards the rear of the property is a good sized, low maintenance garden mainly laid to lawn with fencing to all sides and a slabbed patio seating area. You can access either the front or the rear via a locked side gate and there is access to the garage from the front drive.

#### **Entrance Hallway**

Upon entering through the front UPVC door you are met with an entrance hallway that has understairs storage, a secondary storage cupboard and a wall mounted radiator.

#### W.C

The downstairs toilet consists of a ceramic toilet and ceramic sink basin, a wall mounted radiator and to the side, a opaque DG UPVC window.

#### Lounge

17' 6" x 9' 10" (5.33m x 3.00m)

The lounge is a generous living space with lots of natural light, coming through its large DG UPVC window to the front elevation. The flooring is finished with tiles and there is a wall mounted radiator to complete.

#### **Kitchen Diner**

17' 9" x 11' 7" Into recess ( 5.41m x 3.53m Into recess )

This open plan kitchen diner is both large in size and practical, having integral appliances such as a washing machine and dryer, a set of two electric integrated ovens and grills; a gas hob with a cooker hood above. The flooring is complete with the same tiles that flow through from the Lounge and Hallway and to the rear of the property is a DG UPVC window and a set of DG UPVC french doors leading to the patio. The worktops incorporate a stainless steel sink and drainer with mixer taps and there are tiled walls to splashback.

## Landing

The landing has carpet laid to fit and a wall mounted radiator.

#### **Bedroom One**

14' 1" Into recess x 12' 11" Into recess ( 4.29m Into

#### recess x 3.94m Into recess )

Bedroom one, the master, is a large double bedroom with carpeted flooring fit and a large DG UPVC window to the front elevation of the property. There are a set of fitted wardrobes for storage which will stay upon completion, a wall mounted radiator and access to the ensuite.

#### **En-Suite**

The en-suite has a walk in shower that runs from the mains with tiled splashbacks, a ceramic toilet and ceramic sink basin and a wall mounted radiator fit to complete. The flooring is vinyl and to the front of the property is a DG UPVC opaque window.

#### **Bedroom Two**

16' 2" x 8' (4.93m x 2.44m) Bedroom Two is a generously sized double and has carpeted flooring, a DG UPVC window to the front and rear elevations and a wall mounted radiator to complete.

#### **Bedroom Three**

10' 7" Into recess x 9' 10" ( 3.23m Into recess x 3.00m )

Bedroom Three is another double, having carpeted flooring, a DG UPVC window to the rear and a wall mounted radiator.

#### **Bedroom Four**

 $6^{\prime}\,6^{\prime\prime}\,x\,8^{\prime}\,9^{\prime\prime}$  (  $1.98m\,x\,2.67m$  ) Bedroom Four is a good sized single, with carpeted flooring, a wall mounted radiator and a DG UPVC window to the rear.

#### **Family Bathroom**

This spacious family bathroom has a four piece suite, consisting of a large walk in shower with tiled splashbacks, a bath with mixer taps, a ceramic toilet basin and a ceramic sink basin. The flooring is vinyl and in great condition and there is a wall mounted towel radiator. To the side is an opaque DG UPVC window.

#### **Rear Elevation**

The rear garden is privately enclosed and is a low maintenance space. It is mainly laid to

lawn with a slabbed patio area running from the french doors of the kitchen and on all sides you have fencing. You can access the garage either through the locked side gate which takes you to the drive, or a door in the garden leading within.