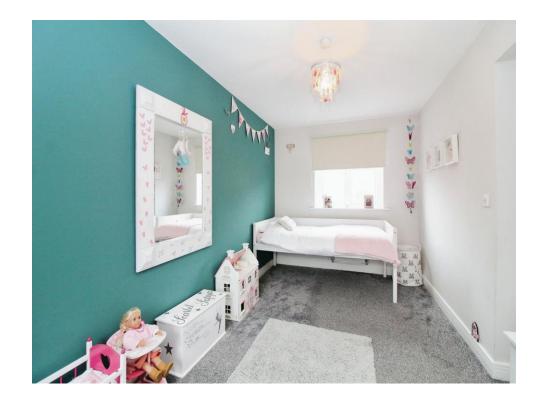

#### **Bedroom Three**

10' 7" Into recess x 9' 10" ( 3.23m Into recess x 3.00m )

Bedroom Three is another double, having carpeted flooring, a DG UPVC window to the rear and a wall mounted radiator.