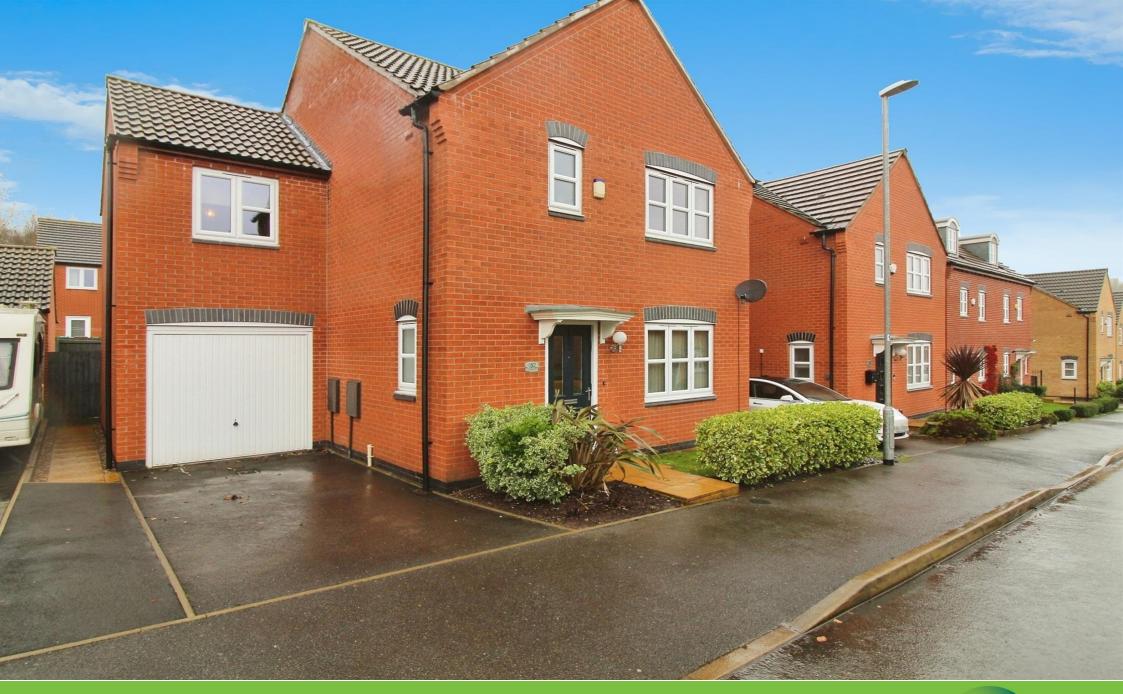

## Front External

With a gorgeous curb appeal, showcasing driveway parking and an attached garage as

well as a small frontage separating the property from the pavement.

To the front of the property is a small garden area, separating the house from the pavement and to the side, a driveway supporting off street parking with access to the garage.

Upon entry you have an entrance hallway leaning to a downstairs toilet, a generous lounge and to the rear an open plan kitchen diner with fully fitted units and integral appliances.