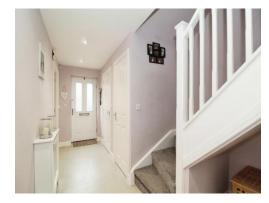

#### **Entrance Hallway**

Upon entering through the front UPVC door you are met with an entrance hallway that has understairs storage, a secondary storage cupboard and a wall mounted radiator.