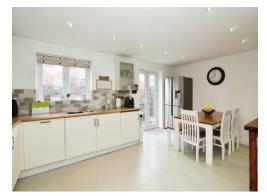

#### **Kitchen Diner**

17' 9" x 11' 7" Into recess ( 5.41m x 3.53m Into recess )

This open plan kitchen diner is both large in size and practical, having integral appliances such as a washing machine and dryer, a set of two electric integrated ovens and grills; a gas hob with a cooker hood above. The flooring is complete with the same tiles that flow through from the Lounge and Hallway and to the rear of the property is a DG UPVC window and a set of DG UPVC french doors leading to the patio. The worktops incorporate a stainless steel sink and drainer with mixer taps and there are tiled walls to splashback.