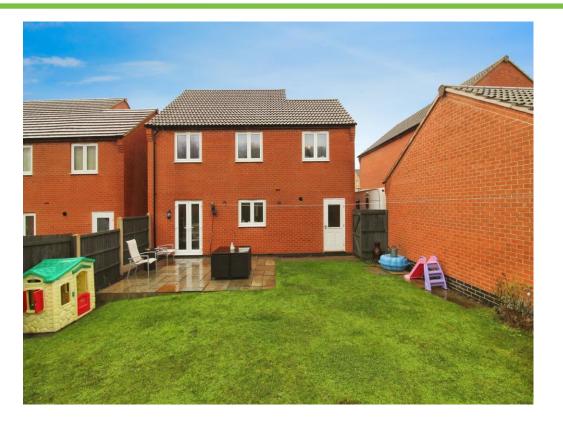

#### **Rear Elevation**

The rear garden is privately enclosed and is a low maintenance space. It is mainly laid to

lawn with a slabbed patio area running from the french doors of the kitchen and on all sides you have fencing. You can access the garage either through the locked side gate which takes you to the drive, or a door in the garden leading within.

Towards the rear of the property is a good sized, low maintenance garden mainly laid to lawn with fencing to all sides and a slabbed patio seating area. You can access either the front or the rear via a locked side gate and there is access to the garage from the front drive.