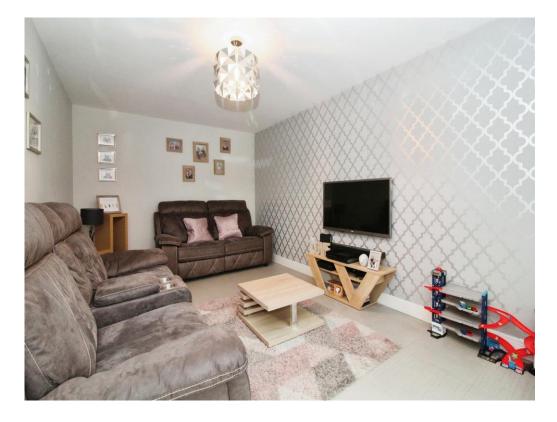

#### Lounge

17' 6" x 9' 10" (5.33m x 3.00m)

The lounge is a generous living space with lots of natural light, coming through its large DG UPVC window to the front elevation. The flooring is finished with tiles and there is a wall mounted radiator to complete.