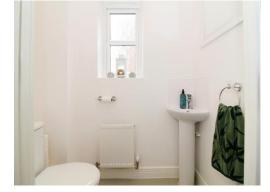

#### W.C

The downstairs toilet consists of a ceramic toilet and ceramic sink basin, a wall mounted radiator and to the side, a opaque DG UPVC window.