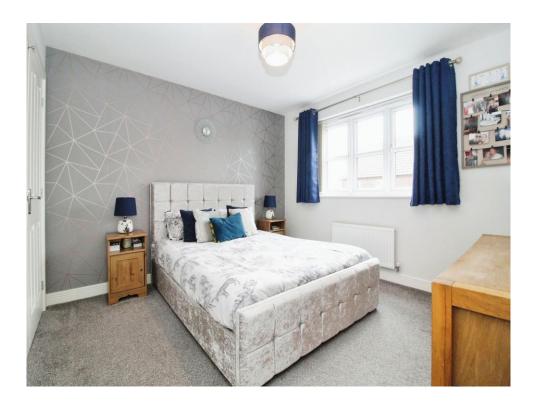

#### **Bedroom One**

14' 1" Into recess x 12' 11" Into recess ( 4.29m Into

#### recess x 3.94m Into recess )

Bedroom one, the master, is a large double bedroom with carpeted flooring fit and a large DG UPVC window to the front elevation of the property. There are a set of fitted wardrobes for storage which will stay upon completion, a wall mounted radiator and access to the ensuite.