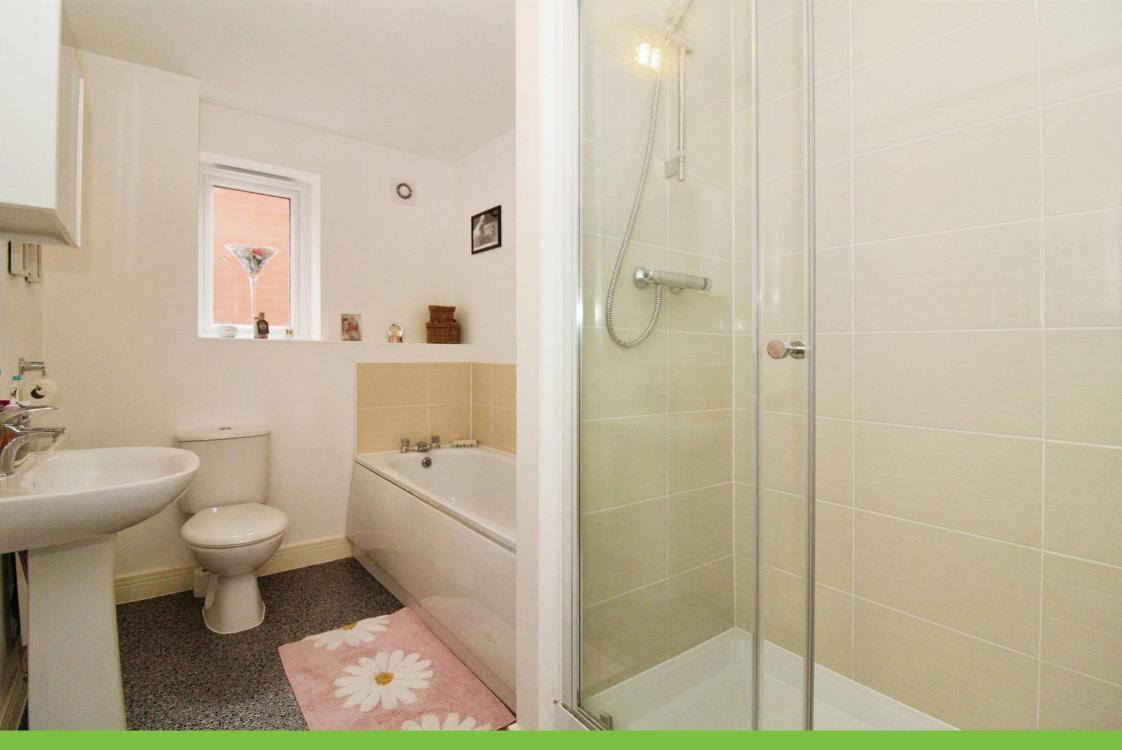

#### **Family Bathroom**

This spacious family bathroom has a four piece suite, consisting of a large walk in shower with tiled splashbacks, a bath with mixer taps, a ceramic toilet basin and a ceramic sink basin. The flooring is vinyl and in great condition and there is a wall mounted towel radiator. To the side is an opaque DG UPVC window.