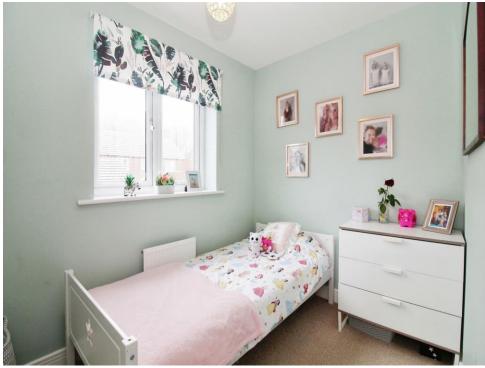

#### **Bedroom Two**

16' 2" x 8' (4.93m x 2.44m) Bedroom Two is a generously sized double and has carpeted flooring, a DG UPVC window to the front and rear elevations and a wall mounted radiator to complete.