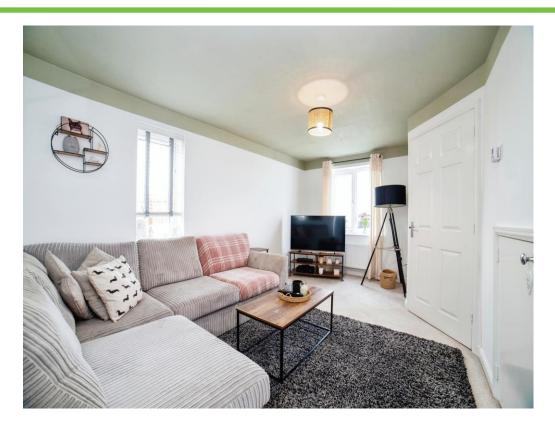

## Lounge

15' 7" Into recess x 9' 8" Into recess ( 4.75m Into recess x 2.95m Into recess )

The lounge is a gorgeous space with multiple aspect windows letting through natural light. The flooring is carpeted and there is an understairs storage cupboard.