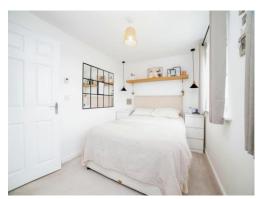

# **Bedroom Two**

6' 9" x 12' 5" ( 2.06m x 3.78m )

Bedroom two is another generously sized double and has carpeted fitted flooring, a wall mounted radiator to the rear and a wall mounted radiator.

## **Bedroom Three**

6' 2" x 8' 9" ( 1.88m x 2.67m )

Bedroom three is a good sized single bedroom and has carpeted flooring, a wall mounted radiator and a DG UPVC to the rear.