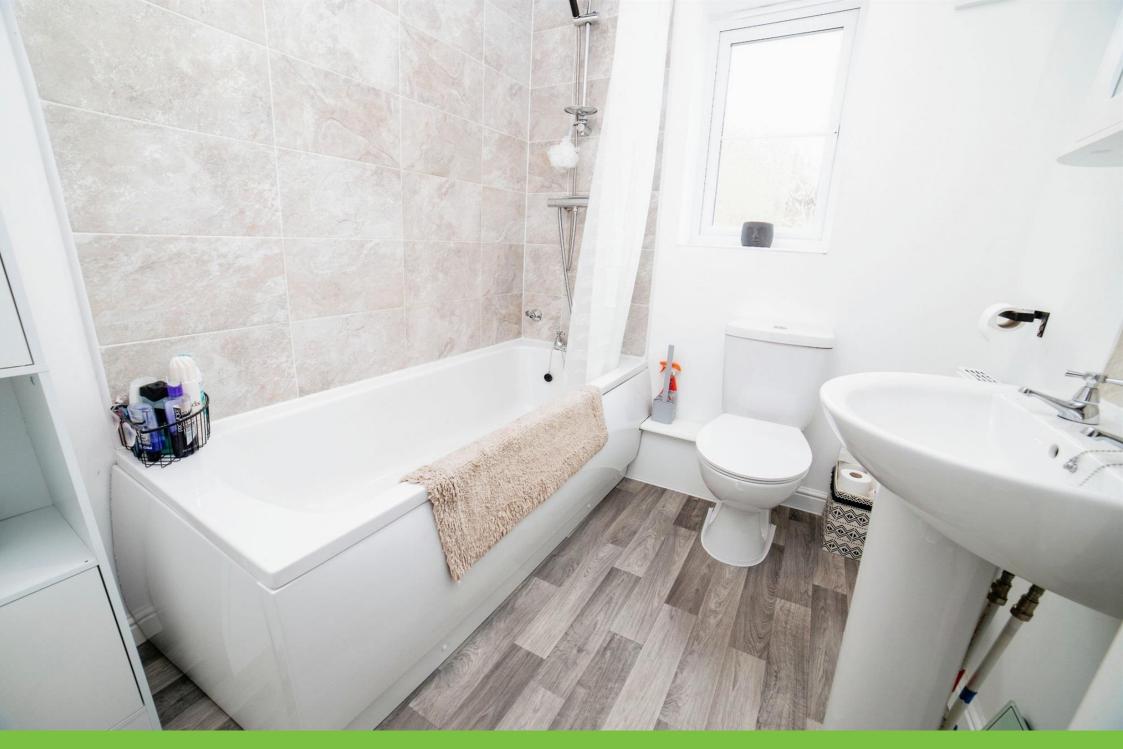

### Bathroom

The family bathroom has a three piece suite including a ceramic toilet and ceramic sink basin and a bath which has a shower above. The flooring is vinyl and the walls have tiled splashbacks across. To complete is a DG UPVC opaque window to the side.