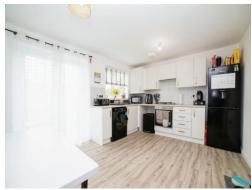

### Kitchen Diner

13' 5" x 10' 8" ( 4.09m x 3.25m )

Finished with vinyl flooring and being a lovely open space, the heart of the home, the kitchen has matching wall and base units for storage and worktops incorporating a stainless steel sink and drainer with mixer taps. The worktops have tiled splashbacks across and there is an electric integral oven with a gas hob and cooker hood. To complete there is a DG UPVC window to the rear as well as french DG UPVC doors leading to the garden.