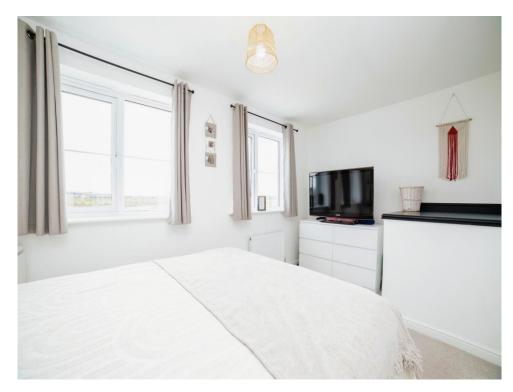

### **Bedroom One**

.13' x 9' 2" ( 3.96m x 2.79m )

Being a generously sized double bedroom and having duel aspect windows to the front elevation, showing off the views. There is carpeted flooring fit to finish and a wall mounted radiator.