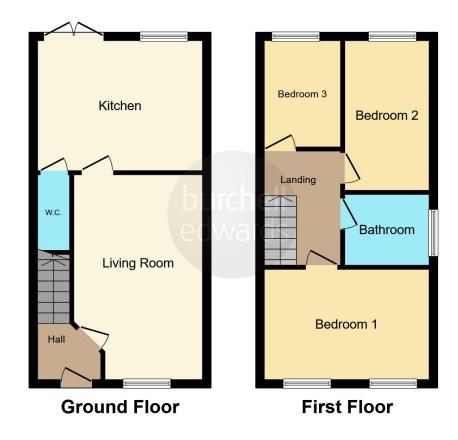

# **Entrance Hallway**

Upon entering through the UPVC front door you have carpeted flooring and a wall mounted radiator.

## Lounge

15' 7" Into recess x 9' 8" Into recess ( 4.75m Into recess x 2.95m Into recess )

The lounge is a gorgeous space with multiple aspect windows letting through natural light. The flooring is carpeted and there is an understairs storage cupboard.

### Kitchen Diner

13' 5" x 10' 8" ( 4.09m x 3.25m )

Finished with vinyl flooring and being a lovely open space, the heart of the home, the kitchen has matching wall and base units for storage and worktops incorporating a stainless steel sink and drainer with mixer taps. The worktops have tiled splashbacks across and there is an electric integral oven with a gas hob and cooker hood. To complete there is a DG UPVC window to the rear as well as french DG UPVC doors leading to the garden.

### W.C

Being off of the kitchen and having vinyl flooring, this W.C holds a ceramic toilet and ceramic sink basin, a wall mounted radiator and tiled splashbacks.

### **Bedroom One**

.13' x 9' 2" ( 3.96m x 2.79m )

Being a generously sized double bedroom and having duel aspect windows to the front elevation, showing off the views. There is carpeted flooring fit to finish and a wall mounted radiator.

# **Bedroom Two**

6' 9" x 12' 5" ( 2.06m x 3.78m )

Bedroom two is another generously sized double and has carpeted fitted flooring, a wall mounted radiator to the rear and a wall mounted radiator.

## **Bedroom Three**

6' 2" x 8' 9" ( 1.88m x 2.67m )

Bedroom three is a good sized single bedroom and has carpeted flooring, a wall mounted radiator and a DG UPVC to the rear.

### Bathroom

The family bathroom has a three piece suite including a ceramic toilet and ceramic sink basin and a bath which has a shower above. The flooring is vinyl and the walls have tiled splashbacks across. To complete is a DG UPVC opaque window to the side.