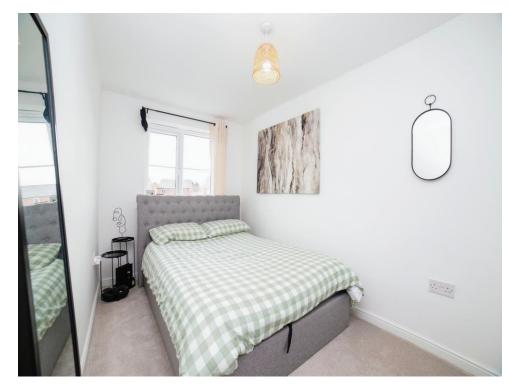

### **Bedroom One**

.13' x 9' 2" ( 3.96m x 2.79m )

Being a generously sized double bedroom and having duel aspect windows to the front elevation, showing off the views. There is carpeted flooring fit to finish and a wall mounted radiator.

# **Bedroom Two**

6' 9" x 12' 5" ( 2.06m x 3.78m )

Bedroom two is another generously sized double and has carpeted fitted flooring, a wall mounted radiator to the rear and a wall mounted radiator.

## **Bedroom Three**

6' 2" x 8' 9" ( 1.88m x 2.67m )

Bedroom three is a good sized single bedroom and has carpeted flooring, a wall mounted radiator and a DG UPVC to the rear.