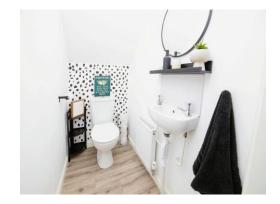

### W.C

Being off of the kitchen and having vinyl flooring, this W.C holds a ceramic toilet and ceramic sink basin, a wall mounted radiator and tiled splashbacks.