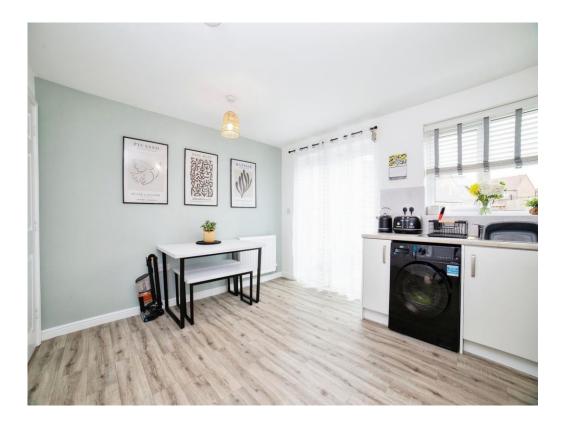

### Kitchen Diner

13' 5" x 10' 8" ( 4.09m x 3.25m )

Finished with vinyl flooring and being a lovely open space, the heart of the home, the kitchen has matching wall and base units for storage and worktops incorporating a stainless steel sink and drainer with mixer taps. The worktops have tiled splashbacks across and there is an electric integral oven with a gas hob and cooker hood. To complete there is a DG UPVC window to the rear as well as french DG UPVC doors leading to the garden.