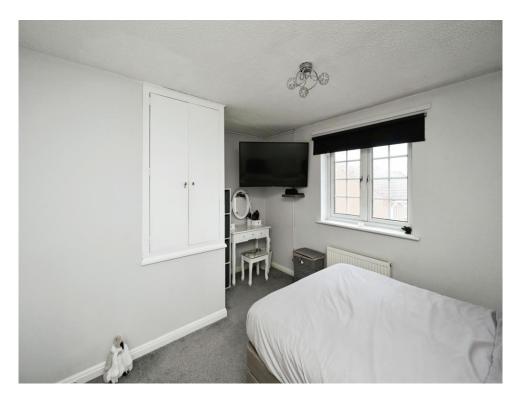

#### Bedroom One

.11' 6" x 12' 7" Into recess ( 3.51m x 3.84m Into recess )

Bedroom one is a generous sized bedroom and has carpeted flooring fit to complete, a wall mounted radiator and storage cupboard situated above the stairs. There is a DG UPVC window to the front with beautiful views.

#### **Bedroom Two**

6' 7" x 12' 3" Into recess ( 2.01m x 3.73m Into recess )

Bedroom two is another generous double and has a wall mounted radiator, laminate flooring and a DG UPVC window to the rear of the property.