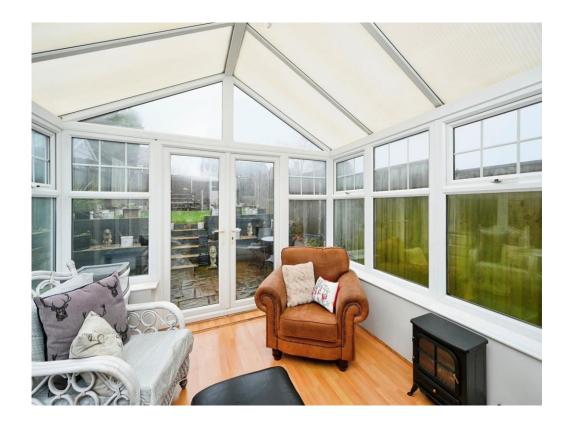

#### Conservatory

10' 10" x 10' 10" ( 3.30m x 3.30m )

Being a brick built conservatory and finished with DG UPVC windows to all sides, as well as a French DG UPVC door to the garden. It is fitted with laminate flooring and is a fantastic space that can be utilised for living or dining space.