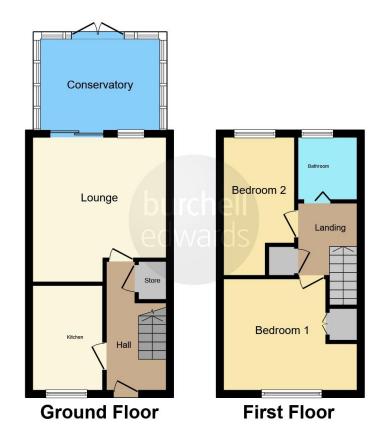

#### **Entrance Hallway**

Welcoming you through with a composite front door, laminate flooring and a wall mounted radiator. There is also understairs storage fit to finish.

#### **Kitchen**

9' 11" x 6' 7" ( 3.02m x 2.01m )

To the left of the entrance hallway is access to the kitchen which is finished with laminate flooring and matching wall and base units for storage. There is a stainless steel sink and drainer set within the worktops and tiled splashbacks across the work surfaces. To the front is a DG UPVC window and a lovely breakfast bar.

#### Lounge

13' 7" into recess x 12' 7" into recess ( 4.14m into recess x 3.84m into recess )

Located at the rear of the property and being a lovely family orientated space, the lounge is

finished with carpeted flooring and a set of French DG UPVC sliding doors, that lead through into the conservatory. The lounge is finished off with a wall mounted radiator and a DG UPVC window to the rear elevation.

#### Conservatory

10' 10" x 10' 10" ( 3.30m x 3.30m )

Being a brick built conservatory and finished with DG UPVC windows to all sides, as well as a French DG UPVC door to the garden. It is fitted with laminate flooring and is a fantastic space that can be utilised for living or dining space.

#### Bedroom One

.11' 6" x 12' 7" Into recess ( 3.51m x 3.84m Into recess )

Bedroom one is a generous sized bedroom and has carpeted flooring fit to complete, a wall mounted radiator and storage cupboard situated above the stairs. There is a DG UPVC window to the front with beautiful views.

#### **Bedroom Two**

6' 7" x 12' 3" Into recess ( 2.01m x 3.73m Into recess )

Bedroom two is another generous double and has a wall mounted radiator, laminate flooring and a DG UPVC window to the rear of the property.

#### Bathroom

Fitted with W.C, bath with mixer tap and electric shower over, wash hand basin mixer tap, tiled splashbacks, vinyl flooring, towel radiator and UPVC double glazed opaque window to the rear elevation.

Residential Sales & Lettings | Mortgage Services | Conveyancing | Surveyors | Land & New Homes

This floorplan is for illustrative purposes only and is not drawn to scale. Measurements, floor-areas, openings and orientations are approximate. They should not be relied upon for any purpose and do not form any part of an agreement. No liability is taken for any error or mis-statement. All parties must rely on their own inspections.