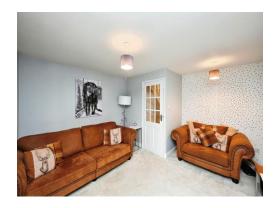

#### Lounge

13' 7" into recess x 12' 7" into recess ( 4.14m into recess x 3.84m into recess )

Located at the rear of the property and being a lovely family orientated space, the lounge is

finished with carpeted flooring and a set of French DG UPVC sliding doors, that lead through into the conservatory. The lounge is finished off with a wall mounted radiator and a DG UPVC window to the rear elevation.