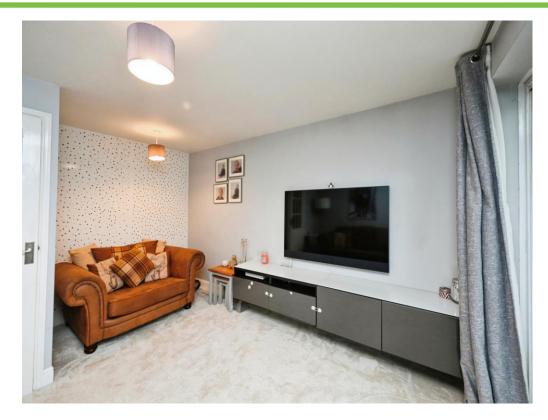

#### Lounge

13' 7" into recess x 12' 7" into recess ( 4.14m into recess x 3.84m into recess )

Located at the rear of the property and being a lovely family orientated space, the lounge is

finished with carpeted flooring and a set of French DG UPVC sliding doors, that lead through into the conservatory. The lounge is finished off with a wall mounted radiator and a DG UPVC window to the rear elevation.