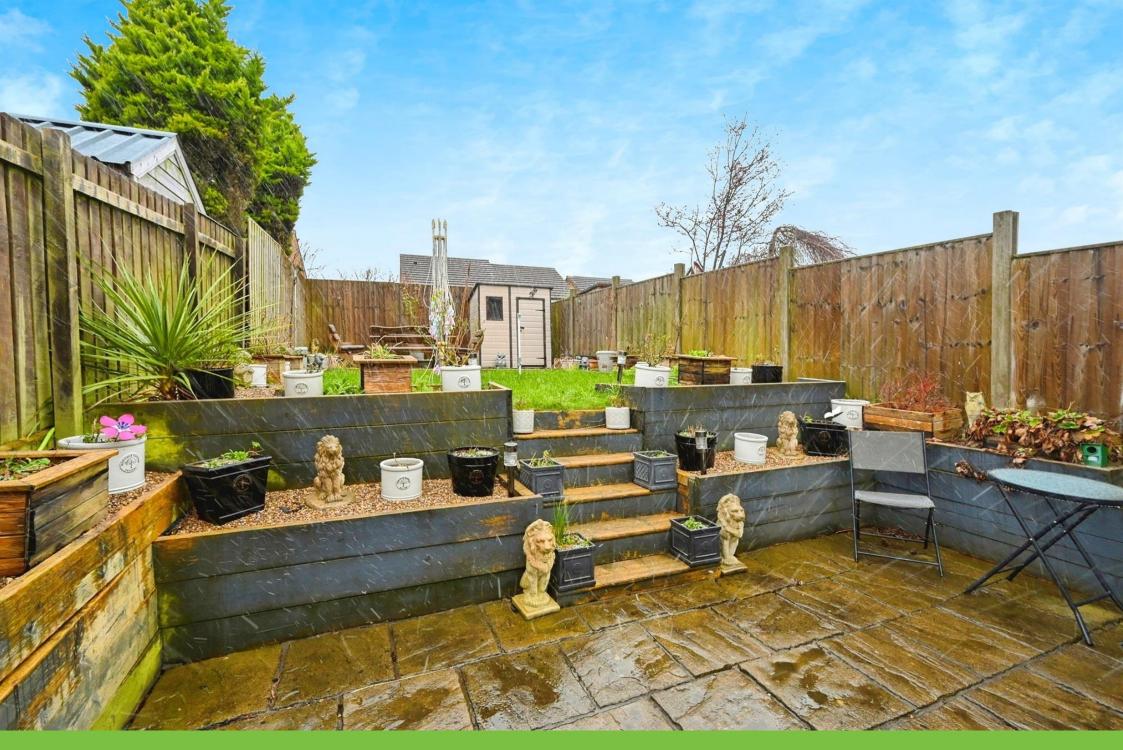

#### Front

The property is set back from the road with driveway parking, laid to lawn area and a detached garage.

Rear

The rear garden offers a landscaped space with seated patio and laid to lawn areas with raised planters, a range of plants, fenced boundary and gated side access.