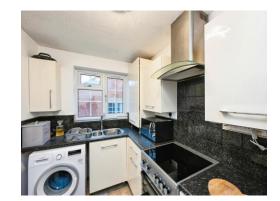

#### **Kitchen**

9' 11" x 6' 7" ( 3.02m x 2.01m )

To the left of the entrance hallway is access to the kitchen which is finished with laminate flooring and matching wall and base units for storage. There is a stainless steel sink and drainer set within the worktops and tiled splashbacks across the work surfaces. To the front is a DG UPVC window and a lovely breakfast bar.