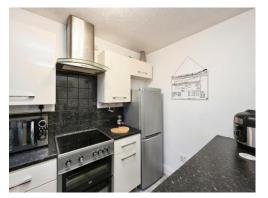

#### **Kitchen**

9' 11" x 6' 7" ( 3.02m x 2.01m )

To the left of the entrance hallway is access to the kitchen which is finished with laminate flooring and matching wall and base units for storage. There is a stainless steel sink and drainer set within the worktops and tiled splashbacks across the work surfaces. To the front is a DG UPVC window and a lovely breakfast bar.