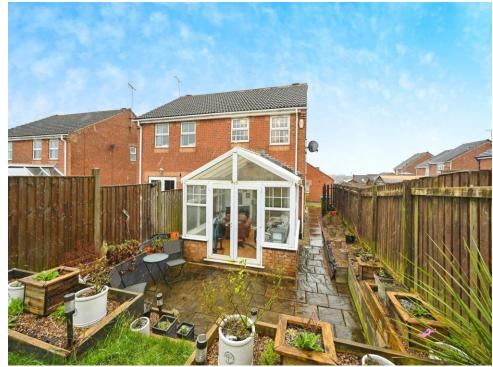

#### Conservatory

10' 10" x 10' 10" ( 3.30m x 3.30m )

Being a brick built conservatory and finished with DG UPVC windows to all sides, as well as a French DG UPVC door to the garden. It is fitted with laminate flooring and is a fantastic space that can be utilised for living or dining space.

#### Front

The property is set back from the road with driveway parking, laid to lawn area and a detached garage.

Rear

The rear garden offers a landscaped space with seated patio and laid to lawn areas with raised planters, a range of plants, fenced boundary and gated side access.