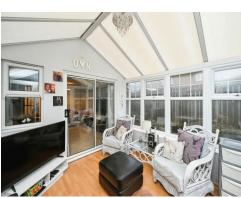

#### Conservatory

10' 10" x 10' 10" ( 3.30m x 3.30m )

Being a brick built conservatory and finished with DG UPVC windows to all sides, as well as a French DG UPVC door to the garden. It is fitted with laminate flooring and is a fantastic space that can be utilised for living or dining space.