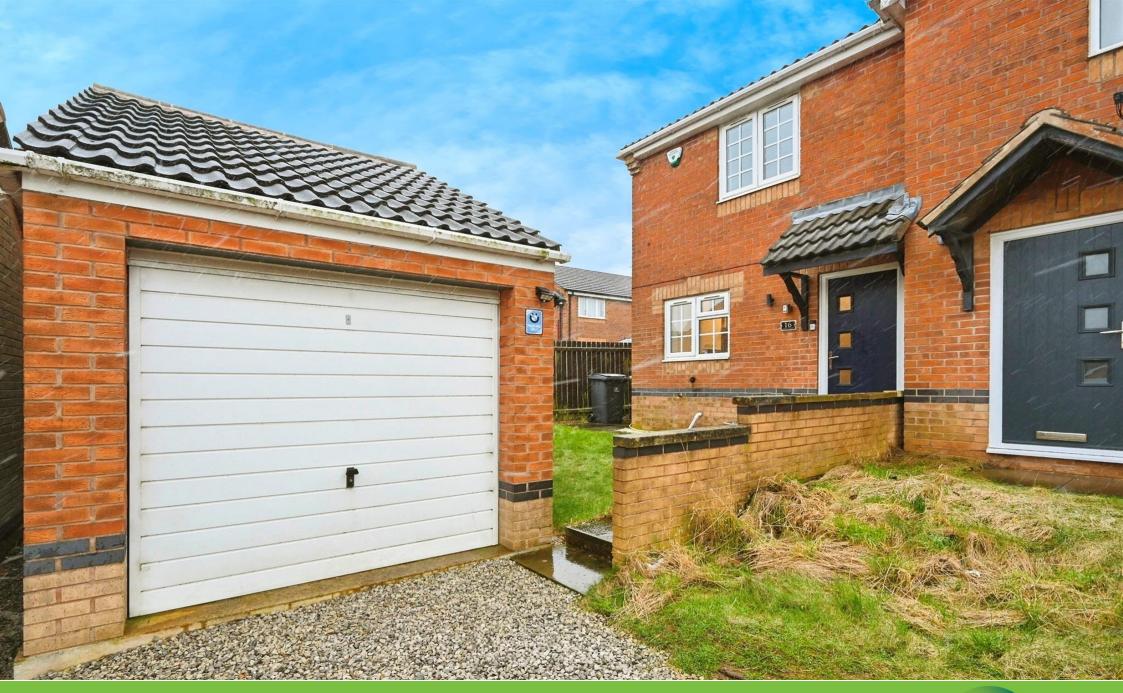

#### **Front External**

Nestled away in the corner of Primula close with driveway parking to the front for a vehicle and access to the detached garage. You can also access the rear garden from the front via a locked side gate.

#### Front

The property is set back from the road with driveway parking, laid to lawn area and a detached garage.

Rear

The rear garden offers a landscaped space with seated patio and laid to lawn areas with raised planters, a range of plants, fenced boundary and gated side access.