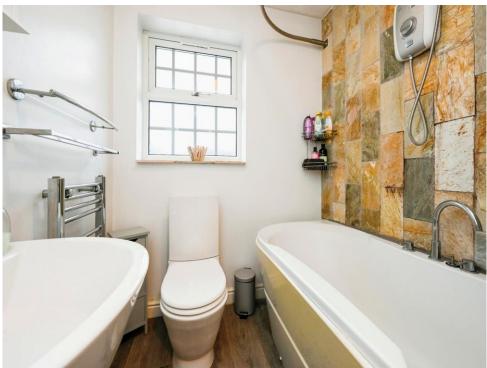

#### Bathroom

Fitted with W.C, bath with mixer tap and electric shower over, wash hand basin mixer tap, tiled splashbacks, vinyl flooring, towel radiator and UPVC double glazed opaque window to the rear elevation.