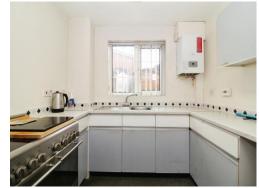

#### Kitchen

9' x 8' (2.74m x 2.44m)

The kitchen is a good space however could be utilised in many different ways. It consists of matching wall and base units for storage, with a stainless steel sink and drained fitted within the worktops. There is a DG UPVC window to the rear, a wall mounted radiator and the flooring is carpeted to finish. To add there is a large understairs storage cupboard.