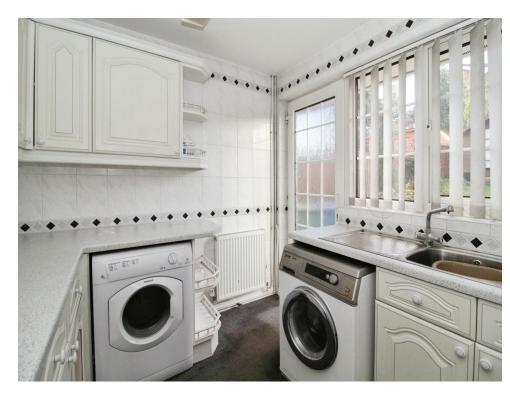

# Utility

.7' 10" x 7' 11" ( 2.39m x 2.41m )

The utility runs straight from the kitchen and has carpeted flooring, a DG UPVC door and window to the rear, matching wall and base units for storage and an additional stainless steel sink and drainer. There are tiled walls to splashback and a wall mounted radiator.