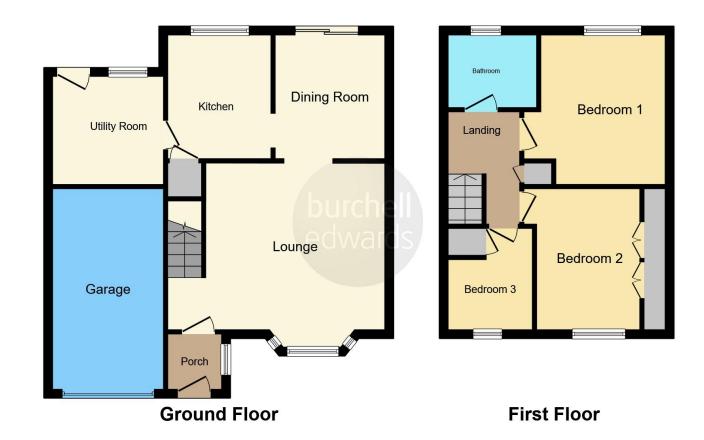

Coming through the entrance porch there is a large lounge with a bay fronted window, a generous dining room which leads to the kitchen and utility at the rear.

To the first floor there are two large double bedrooms and a single, as well as a three piece family bathroom, an airing cupboard and access to the loft.

#### **Entrance Porch**

4' x 2' 11" ( 1.22m x 0.89m )

Being a brick built porch with a UPVC front door, carpeted flooring and a wall mounted radiator.

#### Lounge

16' 10" Into stairs recess x 12' 11" Plus bay window (5.13m Into stairs recess x 3.94m Plus bay window

Finished with carpeted flooring, a lovely open bay window to the front, two wall mounted radiators and an electric fire.

## **Dining Room**

8' 1" x 9' 1" plus door recess ( 2.46m x 2.77m plus door recess )

With french sliding UPVC DG patio doors to the rear, carpeted flooring and a wall mounted radiator.

#### Kitchen

9' x 8' (2.74m x 2.44m)

The kitchen is a good space however could be utilised in many different ways. It consists of matching wall and base units for storage, with a stainless steel sink and drained fitted within the worktops. There is a DG UPVC window to the rear, a wall mounted radiator and the flooring is carpeted to finish. To add there is a large understairs storage cupboard.

# Utility

.7' 10" x 7' 11" ( 2.39m x 2.41m )

The utility runs straight from the kitchen and has carpeted flooring, a DG UPVC door and window to the rear, matching wall and base units for storage and an additional stainless steel sink and drainer. There are tiled walls to splashback and a wall mounted radiator.

#### **Bedroom One**

10' 11" x 9' 10" Into wardrobe (  $3.33 \mathrm{m} \ \mathrm{x} \ 3.00 \mathrm{m}$  Into wardrobe )

Bedroom one is a large double bedroom and benefits from having a large wall mounted set of fitted wardrobes and a cabinet. There is carpeted flooring fit to finish, a wall mounted radiator and then a DG UPVC window to the front.

## **Bedroom Two**

11' 1" into recess x 10' into recess ( 3.38m into recess x 3.05m into recess )

Bedroom two, another very generously sized bedroom, has carpeted flooring, a wall mounted radiator and a DG UPVC window to the rear.

## **Bedroom Three**

 $6^{\circ}$  10" Into recess x  $8^{\circ}$  Into recess ( 2.08m Into recess x 2.44m Into recess )

Bedroom three is a single bedroom and has carpeted flooring, a wall mounted radiator and a DG UPVC window to the front.

# **Family Bathroom**

This three piece family bathroom holds a ceramic sink and ceramic toilet basin, a bath with a shower above, vinyl fitted flooring and tiled walls to splashback. To complete is a wall mounted towel radiator and a DG Opaque window to the rear.

# Garage

Being integral and accessed from the up & over door or a locked side UPVC door. There are electrics and fitted storage shelving.

Residential Sales & Lettings | Mortgage Services | Conveyancing | Surveyors | Land & New Homes

This floorplan is for illustrative purposes only and is not drawn to scale. Measurements, floor-areas, openings and orientations are approximate. They should not be relied upon for any purpose and do not form any part of an agreement. No liability is taken for any error or mis-statement. All parties must rely on their own inspections.