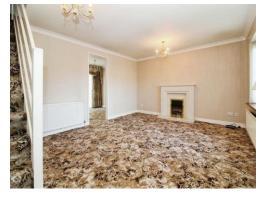

#### Lounge

16' 10" Into stairs recess x 12' 11" Plus bay window (5.13m Into stairs recess x 3.94m Plus bay window

Finished with carpeted flooring, a lovely open bay window to the front, two wall mounted radiators and an electric fire.