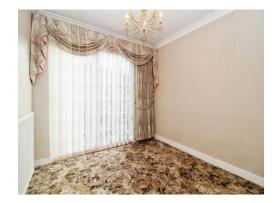

## **Dining Room**

8' 1" x 9' 1" plus door recess ( 2.46m x 2.77m plus door recess )

With french sliding UPVC DG patio doors to the rear, carpeted flooring and a wall mounted radiator.