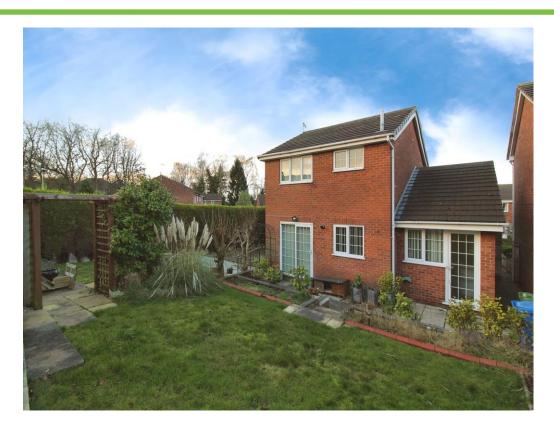

The rear garden is fantastic in terms of size and is mainly laid to lawn however, there are two sheds which can stay upon completion, a veg patch and then a block paved section for additional parking.

#### Rear Garden

The garden here is something you would not expect. With Denton close being on a corner plot this property benefits from a large garden which mainly consists of lawned sections. There is a slabbed pathway that runs along the rear and there is also a veg patch at the top. You can access the front of the property from either side via a locked gate and there is additional parking here at the rear on a slabbed section.