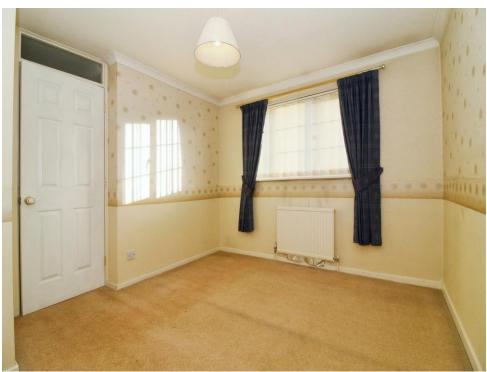

#### **Bedroom One**

10' 11" x 9' 10" Into wardrobe (  $3.33 \mathrm{m} \ \mathrm{x} \ 3.00 \mathrm{m}$  Into wardrobe )

Bedroom one is a large double bedroom and benefits from having a large wall mounted set of fitted wardrobes and a cabinet. There is carpeted flooring fit to finish, a wall mounted radiator and then a DG UPVC window to the front.

## **Bedroom Two**

11' 1" into recess x 10' into recess ( 3.38m into recess x 3.05m into recess )

Bedroom two, another very generously sized bedroom, has carpeted flooring, a wall mounted radiator and a DG UPVC window to the rear.