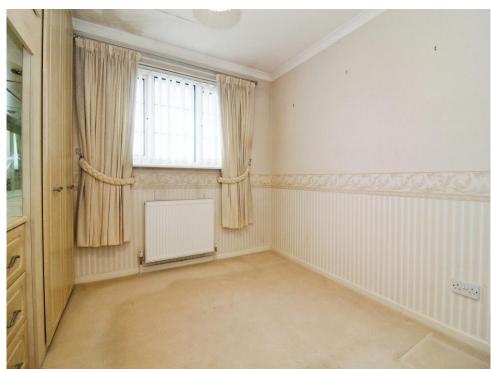

#### **Bedroom One**

10' 11" x 9' 10" Into wardrobe (  $3.33 \mathrm{m} \ \mathrm{x} \ 3.00 \mathrm{m}$  Into wardrobe )

Bedroom one is a large double bedroom and benefits from having a large wall mounted set of fitted wardrobes and a cabinet. There is carpeted flooring fit to finish, a wall mounted radiator and then a DG UPVC window to the front.

## **Bedroom Two**

11' 1" into recess x 10' into recess ( 3.38m into recess x 3.05m into recess )

Bedroom two, another very generously sized bedroom, has carpeted flooring, a wall mounted radiator and a DG UPVC window to the rear.