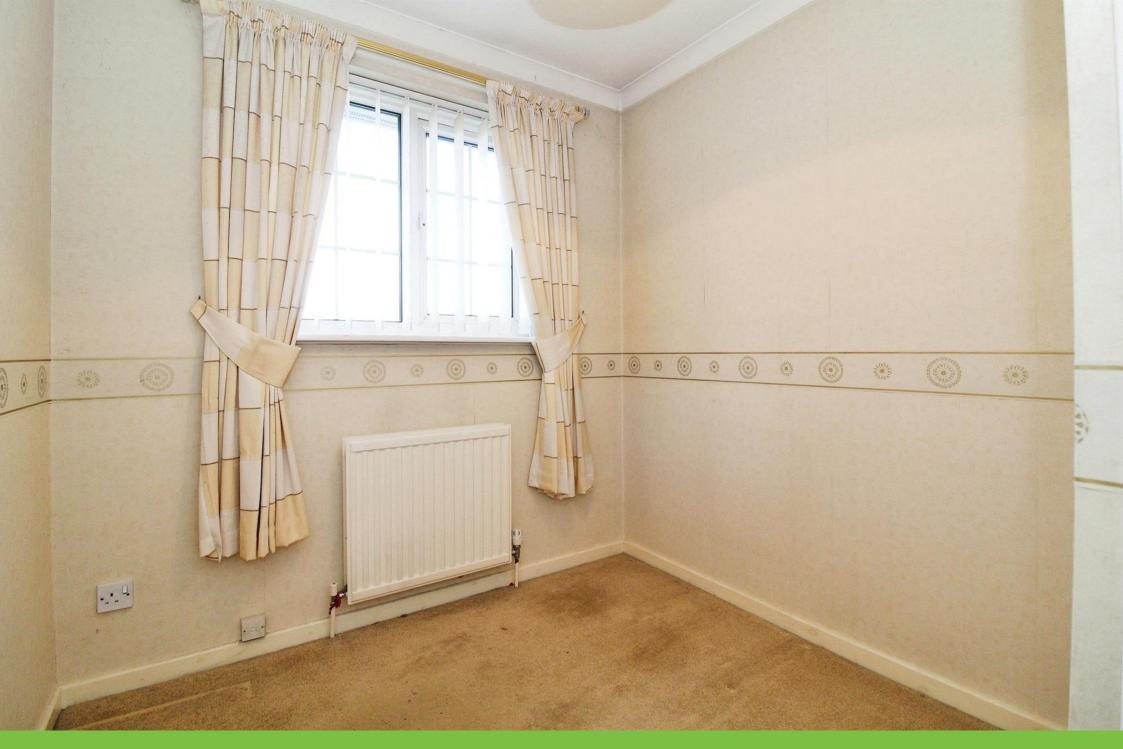

## **Bedroom Three**

 $6^{\circ}$  10" Into recess x  $8^{\circ}$  Into recess ( 2.08m Into recess x 2.44m Into recess )

Bedroom three is a single bedroom and has carpeted flooring, a wall mounted radiator and a DG UPVC window to the front.