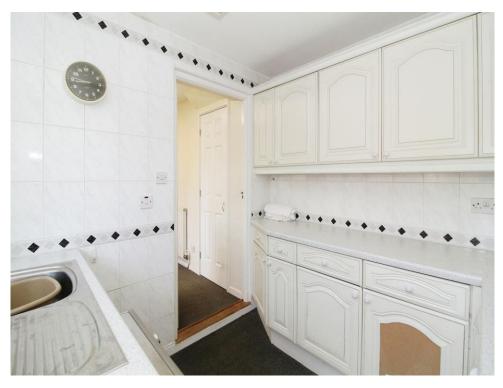

# Utility

.7' 10" x 7' 11" ( 2.39m x 2.41m )

The utility runs straight from the kitchen and has carpeted flooring, a DG UPVC door and window to the rear, matching wall and base units for storage and an additional stainless steel sink and drainer. There are tiled walls to splashback and a wall mounted radiator.