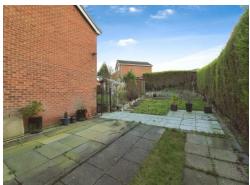

The rear garden is fantastic in terms of size and is mainly laid to lawn however, there are two sheds which can stay upon completion, a veg patch and then a block paved section for additional parking.

#### Rear Garden

The garden here is something you would not expect. With Denton close being on a corner plot this property benefits from a large garden which mainly consists of lawned sections. There is a slabbed pathway that runs along the rear and there is also a veg patch at the top. You can access the front of the property from either side via a locked gate and there is additional parking here at the rear on a slabbed section.