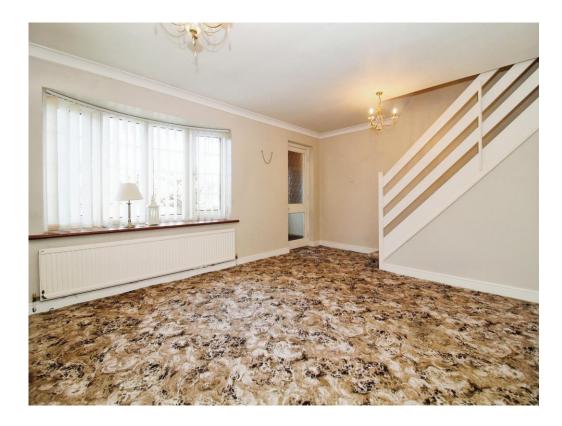

#### Lounge

16' 10" Into stairs recess x 12' 11" Plus bay window (5.13m Into stairs recess x 3.94m Plus bay window

Finished with carpeted flooring, a lovely open bay window to the front, two wall mounted radiators and an electric fire.