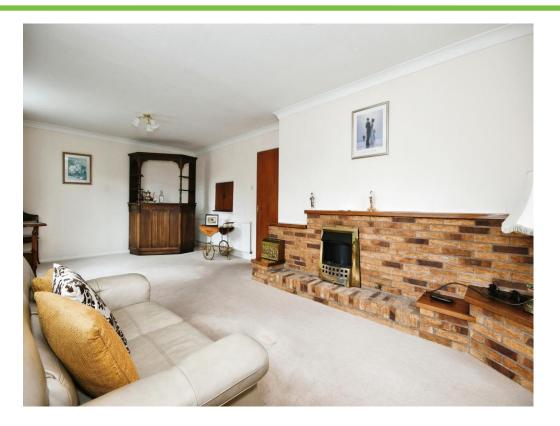

### Lounge

22' 5" x 10' 8" ( 6.83m x 3.25m )

Having carpet flooring, two double glazed windows to the front and a double glazed window to the side, two wall mounted radiators, serving hatch to the kitchen and brick feature fireplace.