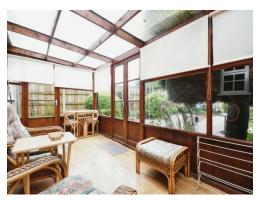

## Conservatory

15' 1" x 7' 6" ( 4.60m x 2.29m )

Being of wooden construction with laminate flooring, wooden door giving access to the garage and single glazed windows and single glazed door to the garden.