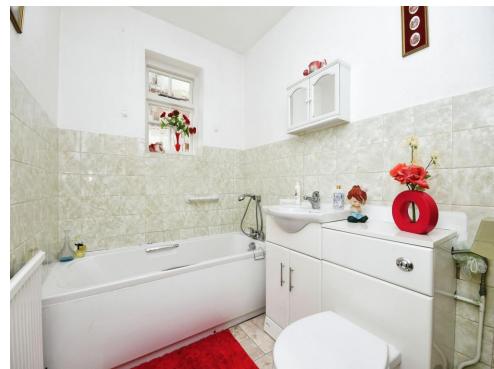

#### **Bathroom**

Having vinyl flooring, single glazed opaque window to the side, a bath, tiled splashbacks, wall mounted radiator, low level W.C and wash hand basin built into vanity unit.

## W.C

Having vinyl flooring, wash hand basin, low level W.C, wall mounted radiator, tiled walls and a velux window.