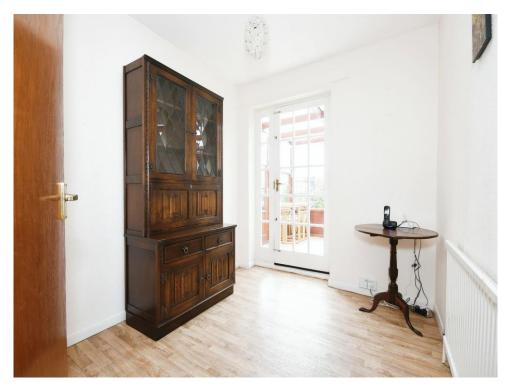

# **Dining Room**

.7' 7" x 8' 10" ( 2.31m x 2.69m )

Having vinyl flooring, wall mounted radiator and French wooden doors to the conservatory.

## Conservatory

15' 1" x 7' 6" ( 4.60m x 2.29m )

Being of wooden construction with laminate flooring, wooden door giving access to the garage and single glazed windows and single glazed door to the garden.