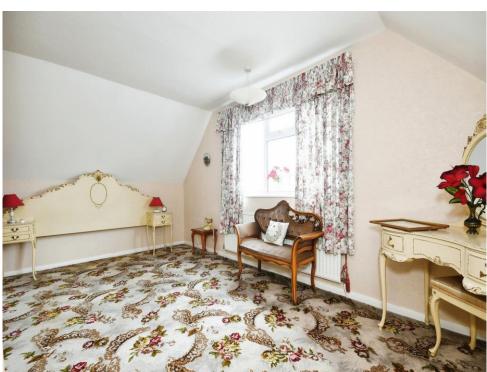

#### **Bedroom One**

16' 1" x 11' 10" ( 4.90m x 3.61m )

Having carpet flooring, double glazed window to the front and a wall mounted radiator.

## **Bedroom Two**

16' 1" x 10' 11" ( 4.90m x 3.33m )
Having carpet flooring, double glazed window to the rear, wall mounted radiator and over stairs storage housing the boiler.