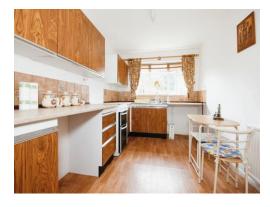

#### Kitchen

14' 11" x 8' 5" ( 4.55m x 2.57m )

Fitted with matching wall and base units with work surfaces over, tiled splashbacks, inset stainless steel sink and drainer with mixer tap over, vinyl flooring, double glazed window to the rear and wall mounted radiator.