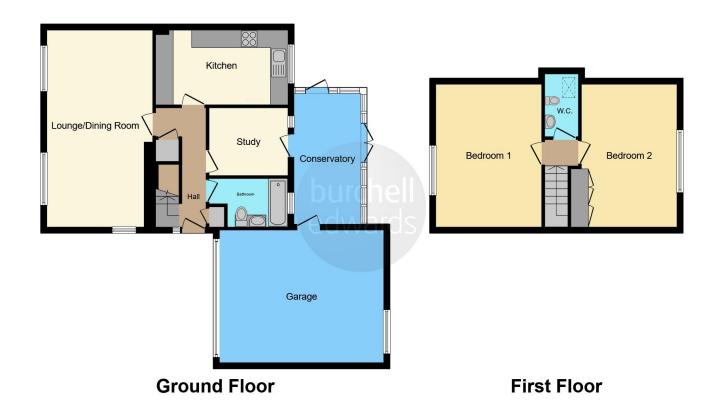

Upon entry you have an entrance hallway, a downstairs bathroom, storage cupboard, a fully fitted kitchen, a large lounge with duel aspect windows and a dining room which in turn leads to the conservatory at the rear. To complete the downstairs footprint is a large double garage attached to the property which can be accessed from the conservatory or from the drive. To the first floor you have two double bedrooms and to complete a separate toilet between the two. At the rear of the property is a low maintenance, private garden with shrubs, fencing on all sides and a slabbed seating area.

# **Entrance Hallway**

Accessed via UPVC door leading into the hallway where there is laminate flooring, wall mounted radiator, understairs storage cupboard, door to a cloakroom and door to the bathroom.

#### Kitchen

14' 11" x 8' 5" ( 4.55m x 2.57m )

Fitted with matching wall and base units with work surfaces over, tiled splashbacks, inset stainless steel sink and drainer with mixer tap over, vinyl flooring, double glazed window to the rear and wall mounted radiator.

### Lounge

22' 5" x 10' 8" ( 6.83m x 3.25m )

Having carpet flooring, two double glazed windows to the front and a double glazed window to the side, two wall mounted radiators, serving hatch to the kitchen and brick feature fireplace.

# **Dining Room**

.7' 7" x 8' 10" ( 2.31m x 2.69m )

Having vinyl flooring, wall mounted radiator and French wooden doors to the conservatory.

## Conservatory

15' 1" x 7' 6" ( 4.60m x 2.29m )

Being of wooden construction with laminate flooring, wooden door giving access to the garage and single glazed windows and single glazed door to the garden.

# Garage

14' 11" x 17' 9" ( 4.55m x 5.41m )

Having an electric garage door, single glazed window to the rear, concrete flooring, electrics and a fuse box.

#### **Bedroom One**

16' 1" x 11' 10" ( 4.90m x 3.61m )

Having carpet flooring, double glazed window to the front and a wall mounted radiator.

## **Bedroom Two**

16' 1" x 10' 11" ( 4.90m x 3.33m )
Having carpet flooring, double glazed window to the rear, wall mounted radiator and over stairs storage housing the boiler.

## W.C

Having vinyl flooring, wash hand basin, low level W.C, wall mounted radiator, tiled walls and a velux window.

## Rear

To the rear is a low maintenance garden mainly paved with shrubbery and fenced boundaries.

Residential Sales & Lettings | Mortgage Services | Conveyancing | Surveyors | Land & New Homes

This floorplan is for illustrative purposes only and is not drawn to scale. Measurements, floor-areas, openings and orientations are approximate. They should not be relied upon for any purpose and do not form any part of an agreement. No liability is taken for any error or mis-statement. All parties must rely on their own inspections.