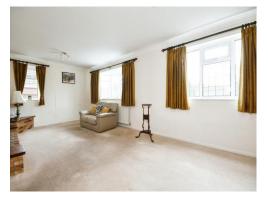

#### **Bedroom One**

16' 1" x 11' 10" ( 4.90m x 3.61m )

Having carpet flooring, double glazed window to the front and a wall mounted radiator.

## **Bedroom Two**

16' 1" x 10' 11" ( 4.90m x 3.33m )
Having carpet flooring, double glazed window to the rear, wall mounted radiator and over stairs storage housing the boiler.