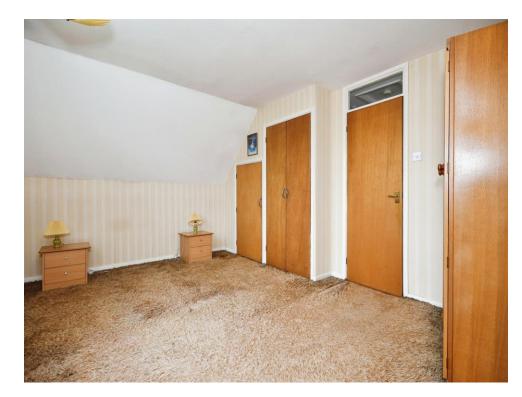

#### **Bedroom One**

16' 1" x 11' 10" ( 4.90m x 3.61m )

Having carpet flooring, double glazed window to the front and a wall mounted radiator.

## **Bedroom Two**

16' 1" x 10' 11" ( 4.90m x 3.33m )
Having carpet flooring, double glazed window to the rear, wall mounted radiator and over stairs storage housing the boiler.