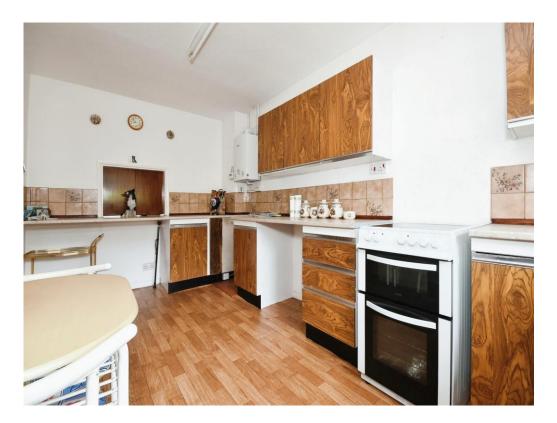

#### Kitchen

14' 11" x 8' 5" ( 4.55m x 2.57m )

Fitted with matching wall and base units with work surfaces over, tiled splashbacks, inset stainless steel sink and drainer with mixer tap over, vinyl flooring, double glazed window to the rear and wall mounted radiator.