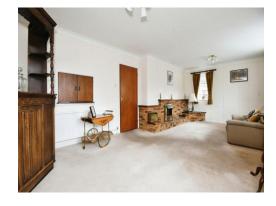

### Lounge

22' 5" x 10' 8" ( 6.83m x 3.25m )

Having carpet flooring, two double glazed windows to the front and a double glazed window to the side, two wall mounted radiators, serving hatch to the kitchen and brick feature fireplace.