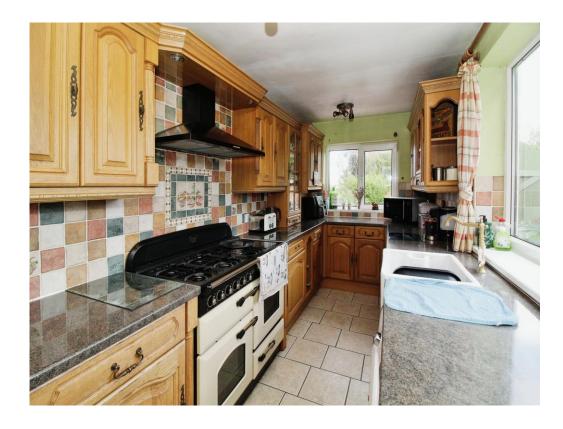

### Kitchen

17' 3" x 6' 10" ( 5.26m x 2.08m )

Fitted with wall and base units with work surfaces over, inset a ceramic sink, tiled splashbacks, integrated fridge freezer and integrated dishwasher, large gas Range Master cooker with cooker hood over (subject to offers), tiled flooring, UPVC double glazed window to the side and UPVC double glazed window to the rear.