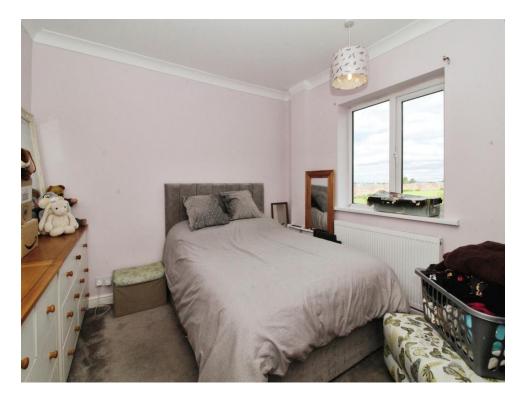

### **Bedroom One**

10' 3" x 10' 5" into chimney breast (  $3.12\mbox{m}$  x  $3.17\mbox{m}$  into chimney breast )

Having carpet flooring, double glazed window to the front and wall mounted radiator.

## **Bedroom Two**

10' 6" x 9' 10" ( 3.20m x 3.00m )

Having carpet flooring, UPVC double glazed window to the rear giving an aspect over stunning views and wall mounted radiator.

### **Bedroom Three**

5' 8" x 6' (1.73m x 1.83m)

Having carpet flooring, wall mounted radiator, UPVC double glazed window to the front and loft access.