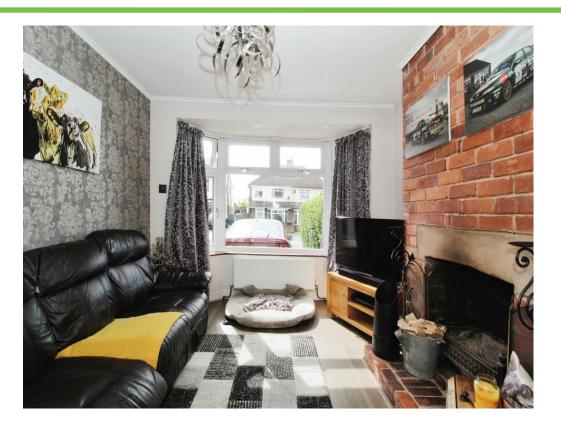

## Lounge

10' 3" plus bay window x 10' 6" into chimney breast ( 3.12m plus bay window x 3.20m into chimney breast )

Having hard wood flooring, wall mounted radiator, UPVC double glazed bay window to the front elevation and a brick built fireplace with an open fire.