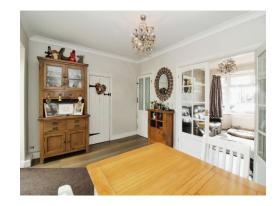

## **Dining Room**

13' 8"  $\overline{x}$  13' 7" into recess ( 4.17m x 4.14m into recess )

Having a continuation of hard wood flooring, a wall mounted radiator, UPVC double glazed French doors leading to the side garden, understairs storage and doors leading to the lounge and kitchen.