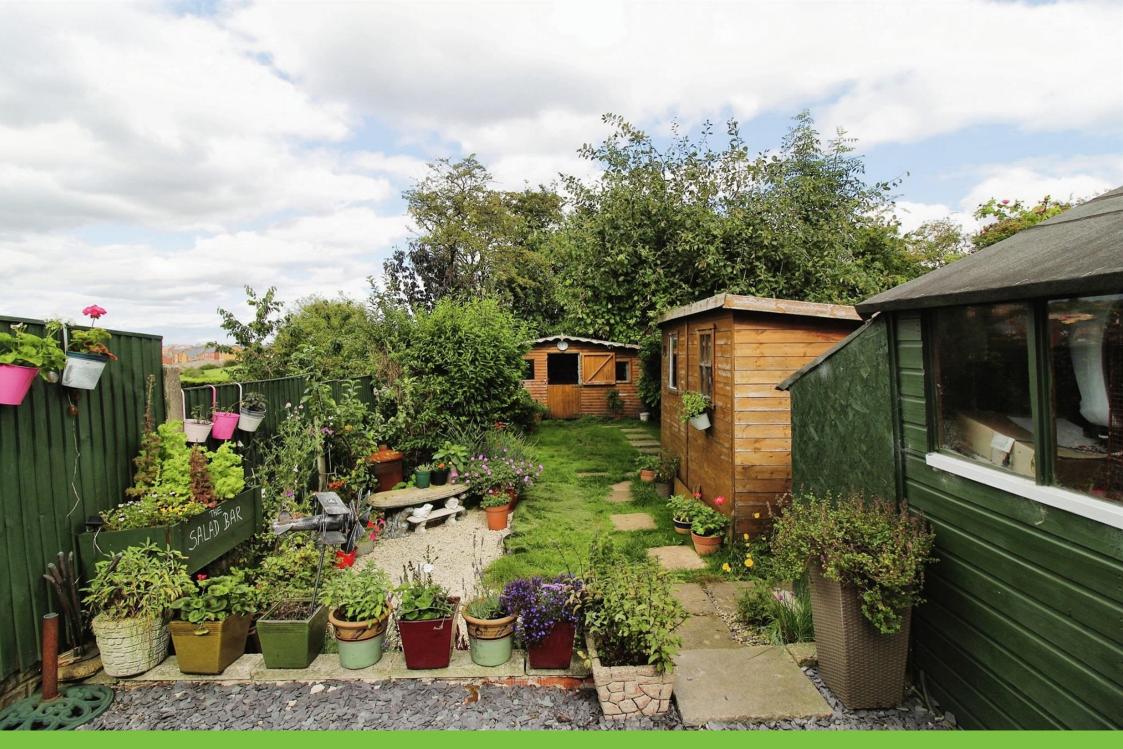

#### Rear

To the side the garden has a concrete

section, gated access to the front, access to the a shed and is fenced off. There is a further gate leading to the rear garden where there is loose stone areas, lawned areas, a planted area and two sheds which both have electrics. The garden also offers stunning views over open fields.