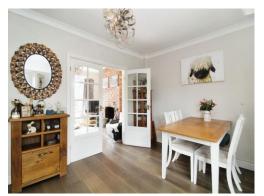

## **Dining Room**

13' 8"  $\overline{x}$  13' 7" into recess ( 4.17m x 4.14m into recess )

Having a continuation of hard wood flooring, a wall mounted radiator, UPVC double glazed French doors leading to the side garden, understairs storage and doors leading to the lounge and kitchen.