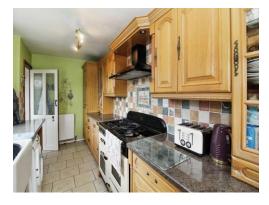

### Kitchen

17' 3" x 6' 10" ( 5.26m x 2.08m )

Fitted with wall and base units with work surfaces over, inset a ceramic sink, tiled splashbacks, integrated fridge freezer and integrated dishwasher, large gas Range Master cooker with cooker hood over (subject to offers), tiled flooring, UPVC double glazed window to the side and UPVC double glazed window to the rear.