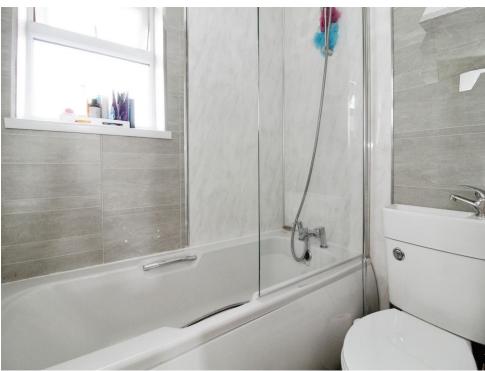

## **Family Bathroom**

Having vinyl flooring, PVC cladding splashbacks, a bath with shower attachment, ceramic W.C with wash hand basin over and UPVC double glazed opaque window to the rear.