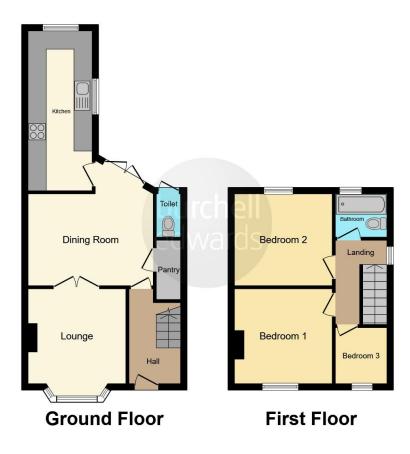

# **Property Description**

Burchell Edwards are happy to present this beautiful three bedroom semi-detached family home, located in a quiet and sought after area on Cutting Avenue, Sutton-In-Ashfield. The property is surrounded by local amenities and is within the catchment area for local schools making it a sought after location. However, the property itself supports parking for multiple vehicles with the driveway to the front, then to the rear a well established and reasonably sized garden with plenty of outdoor storage. The interior aspect consists of a lounge, dining room, fitted kitchen with pantry and a downstairs W.C. To the first floor you are met with three generously sized bedrooms and a fitted family bathroom.

## **Entrance Hallway**

Entered via composite front door leading into the entrance hallway which had hard wood flooring, wall mounted radiator, stairs off to the first floor and door leading into:-

## **Dining Room**

13' 8"  $\overline{x}$  13' 7" into recess ( 4.17m x 4.14m into recess )

Having a continuation of hard wood flooring, a wall mounted radiator, UPVC double glazed French doors leading to the side garden, understairs storage and doors leading to the lounge and kitchen.

## Lounge

10' 3" plus bay window x 10' 6" into chimney breast ( 3.12m plus bay window x 3.20m into chimney breast )

Having hard wood flooring, wall mounted radiator, UPVC double glazed bay window to the front elevation and a brick built fireplace with an open fire.

### Kitchen

17' 3" x 6' 10" ( 5.26m x 2.08m )

Fitted with wall and base units with work surfaces over, inset a ceramic sink, tiled splashbacks, integrated fridge freezer and integrated dishwasher, large gas Range Master cooker with cooker hood over (subject to offers), tiled flooring, UPVC double glazed window to the side and UPVC double glazed window to the rear.

## **First Floor Landing**

Having carpet flooring, UPVC double glazed window to the side and doors off to the bedrooms and bathroom.

### **Bedroom One**

10' 3" x 10' 5" into chimney breast (  $3.12\mbox{m}$  x  $3.17\mbox{m}$  into chimney breast )

Having carpet flooring, double glazed window to the front and wall mounted radiator.

## **Bedroom Two**

10' 6" x 9' 10" ( 3.20m x 3.00m )

Having carpet flooring, UPVC double glazed window to the rear giving an aspect over stunning views and wall mounted radiator.

### **Bedroom Three**

5' 8" x 6' (1.73m x 1.83m)

Having carpet flooring, wall mounted radiator, UPVC double glazed window to the front and loft access.

## **Family Bathroom**

Having vinyl flooring, PVC cladding splashbacks, a bath with shower attachment, ceramic W.C with wash hand basin over and UPVC double glazed opaque window to the rear.

Residential Sales & Lettings | Mortgage Services | Conveyancing | Surveyors | Land & New Homes

This floorplan is for illustrative purposes only and is not drawn to scale. Measurements, floor-areas, openings and orientations are approximate. They should not be relied upon for any purpose and do not form any part of an agreement. No liability is taken for any error or mis-statement. All parties must rely on their own inspections.