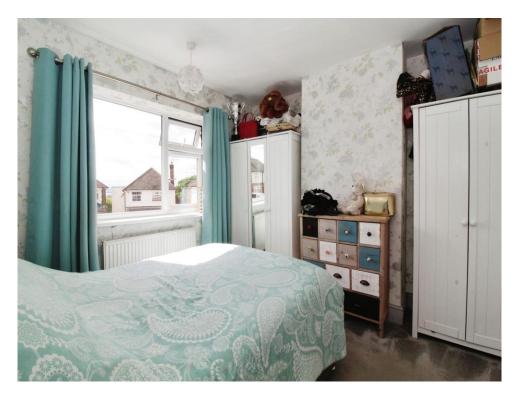

### **Bedroom One**

10' 3" x 10' 5" into chimney breast (  $3.12\mbox{m}$  x  $3.17\mbox{m}$  into chimney breast )

Having carpet flooring, double glazed window to the front and wall mounted radiator.

## **Bedroom Two**

10' 6" x 9' 10" ( 3.20m x 3.00m )

Having carpet flooring, UPVC double glazed window to the rear giving an aspect over stunning views and wall mounted radiator.

### **Bedroom Three**

5' 8" x 6' (1.73m x 1.83m)

Having carpet flooring, wall mounted radiator, UPVC double glazed window to the front and loft access.