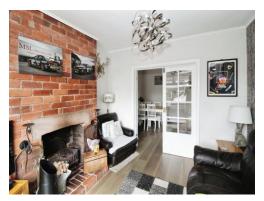

## **Dining Room**

13' 8"  $\overline{x}$  13' 7" into recess ( 4.17m x 4.14m into recess )

Having a continuation of hard wood flooring, a wall mounted radiator, UPVC double glazed French doors leading to the side garden, understairs storage and doors leading to the lounge and kitchen.

## Lounge

10' 3" plus bay window x 10' 6" into chimney breast ( 3.12m plus bay window x 3.20m into chimney breast )

Having hard wood flooring, wall mounted radiator, UPVC double glazed bay window to the front elevation and a brick built fireplace with an open fire.