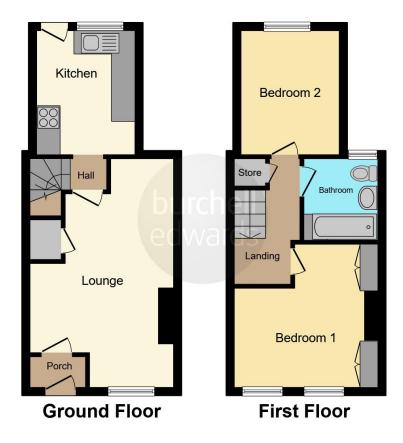

### **Entrance Porch**

UPVC door to the front elevation and access to:-

## Lounge

12' x 19' 4" ( 3.66m x 5.89m )

UPVC double glazed window to the front elevation, carpet flooring, gas fire, original beams, understairs storage cupboard and radiator.

### Kitchen

8' 5" x 10' ( 2.57m x 3.05m )

Fitted with wall and base units, work surfaces over with inset sink & drainer with mixer tap, tiled splashbacks, laminate flooring, plumbing for a washing machine, space for cooker, UPVC double glazed window to the rear elevation and door leading to the rear yard.

# Landing

With carpet flooring and storage cupboard.

### **Bedroom One**

12' x 12' ( 3.66m x 3.66m )

Two UPVC double glazed windows to the front elevation, built in wardrobes, carpet flooring and radiator.

### **Bedroom Two**

.8' 6" x 10' 4" ( 2.59m x 3.15m )

UPVC double glazed window to the rear elevation, carpet flooring and radiator.

#### Bathroom

Fitted with panelled bath with electric shower over, W.C, pedestal wash hand basin, fully tiled walls & splashbacks and UPVC double glazed opaque window to the rear elevation.