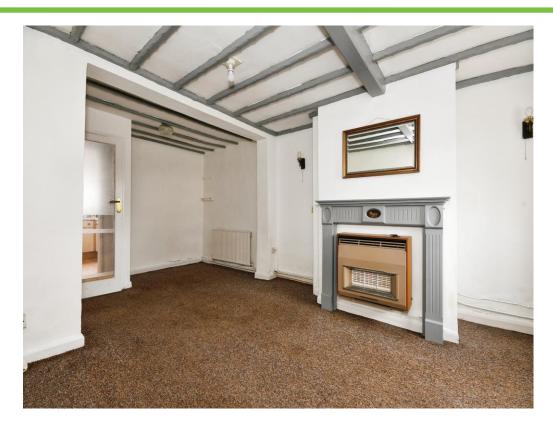

## Lounge

12' x 19' 4" ( 3.66m x 5.89m )

UPVC double glazed window to the front elevation, carpet flooring, gas fire, original beams, understairs storage cupboard and radiator.