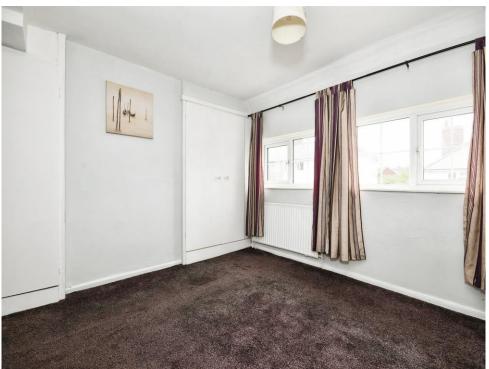

### **Bedroom One**

12' x 12' ( 3.66m x 3.66m )

Two UPVC double glazed windows to the front elevation, built in wardrobes, carpet flooring and radiator.

### **Bedroom Two**

.8' 6" x 10' 4" ( 2.59m x 3.15m )

UPVC double glazed window to the rear elevation, carpet flooring and radiator.