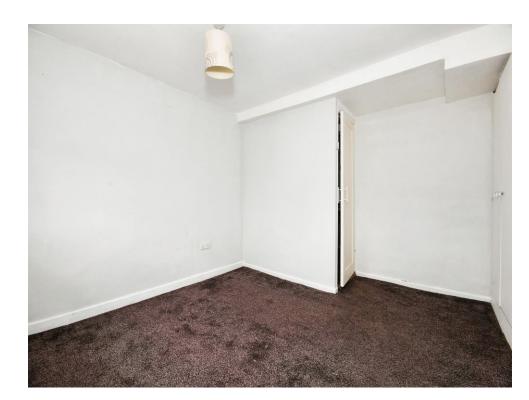

### **Bedroom One**

12' x 12' ( 3.66m x 3.66m )

Two UPVC double glazed windows to the front elevation, built in wardrobes, carpet flooring and radiator.

### **Bedroom Two**

.8' 6" x 10' 4" ( 2.59m x 3.15m )

UPVC double glazed window to the rear elevation, carpet flooring and radiator.