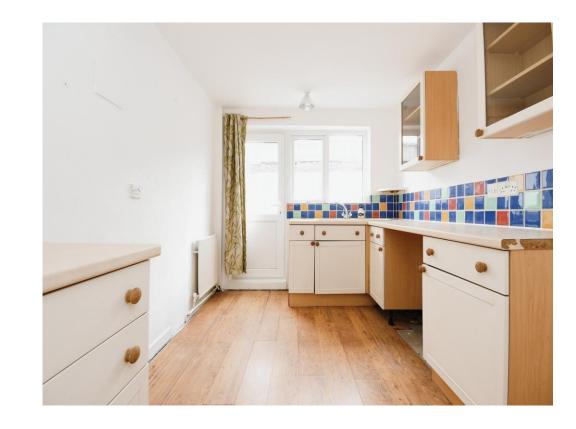

### Kitchen

8' 5" x 10' ( 2.57m x 3.05m )

Fitted with wall and base units, work surfaces over with inset sink & drainer with mixer tap, tiled splashbacks, laminate flooring, plumbing for a washing machine, space for cooker, UPVC double glazed window to the rear elevation and door leading to the rear yard.