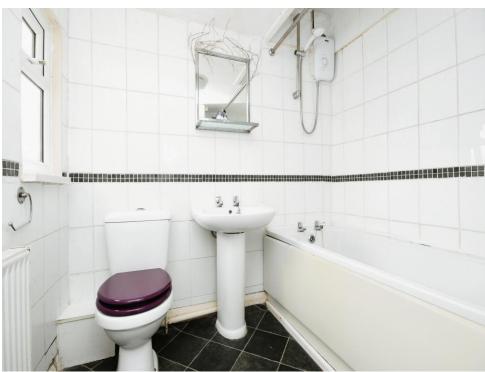

#### Bathroom

Fitted with panelled bath with electric shower over, W.C, pedestal wash hand basin, fully tiled walls & splashbacks and UPVC double glazed opaque window to the rear elevation.