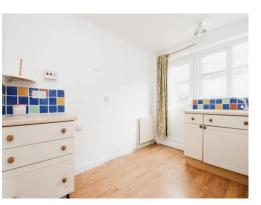

### Kitchen

8' 5" x 10' ( 2.57m x 3.05m )

Fitted with wall and base units, work surfaces over with inset sink & drainer with mixer tap, tiled splashbacks, laminate flooring, plumbing for a washing machine, space for cooker, UPVC double glazed window to the rear elevation and door leading to the rear yard.