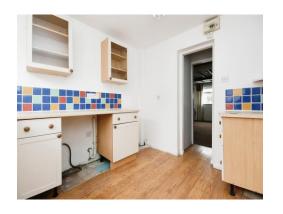

### Kitchen

8' 5" x 10' ( 2.57m x 3.05m )

Fitted with wall and base units, work surfaces over with inset sink & drainer with mixer tap, tiled splashbacks, laminate flooring, plumbing for a washing machine, space for cooker, UPVC double glazed window to the rear elevation and door leading to the rear yard.