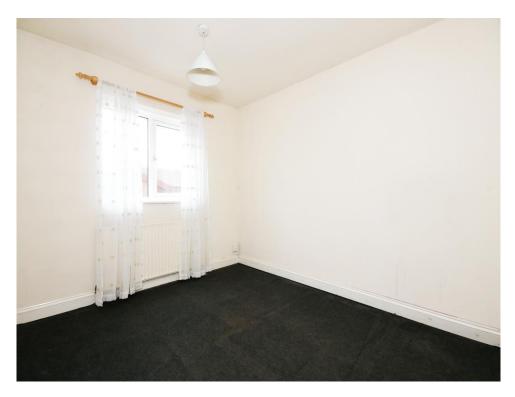

### **Bedroom One**

12' x 12' ( 3.66m x 3.66m )

Two UPVC double glazed windows to the front elevation, built in wardrobes, carpet flooring and radiator.

### **Bedroom Two**

.8' 6" x 10' 4" ( 2.59m x 3.15m )

UPVC double glazed window to the rear elevation, carpet flooring and radiator.