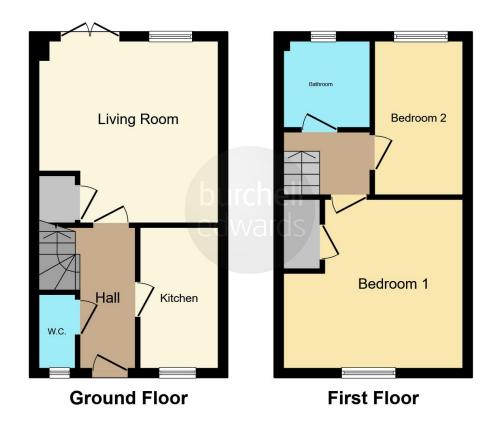

This fantastic first time purchase home is located close to the town centre and all of the major supermarkets and amazing transport and road links.

The home comprises of well equipped kitchen, guest cloakroom and large lounge diner to the ground floor. The first floor comprises of two double bedrooms and the family bathroom.

#### To The Front

Having two allocated parking spaces. A composite front door opens into the hallway.

## Hallway

Having laminate flooring with a fitted radiator. Access to a guest cloakroom.

#### Cloakroom

Having a double-glazed front aspect frosted window with laminate flooring, a low-level WC and a handwash basin with a fitted radiator.

#### Kitchen

10' 2" x 5' 7" ( 3.10m x 1.70m )

Having a double-glazed front aspect window. Fitted with a selection of wall and base units with a stainless-steel sink and drainer unit and space for a washing machine, dishwasher and a fridge freezer. There is a gas hob and an electric oven with tiled flooring.

## Living/Dining Room

13' 4" x 12' 9" ( 4.06m x 3.89m )

Having double-glazed UPVC doors and a window to the rear aspect with fitted carpet and a radiator.

#### **Bedroom One**

.12' 6" x 12' 4" ( 3.81m x 3.76m )

Having a double-glazed front aspect window with fitted carpet, a radiator and benefits from having built-in wardrobes.

#### **Bedroom Two**

11' 3" x 6' 3" ( 3.43m x 1.91m )

Having a double-glazed rear aspect window with fitted carpet and a radiator.

#### **Bathroom**

Having a double-glazed frosted rear aspect window. Suite includes a panelled bath with mains fed shower, a low-level WC and a handwash basin. Fitted with linoleum flooring and a radiator.

#### To The Rear

Having a lovely patio area ideal for alfresco dining with a grass lawn with gate access.

Residential Sales & Lettings | Mortgage Services | Conveyancing | Surveyors | Land & New Homes

This floor plan is for illustrative purposes only. It is not drawn to scale. Any measurements, floor areas (including any total floor area), openings and orientation are approximate. No details are guaranteed, they cannot be relied upon for any purpose and they do not form part of any agreement. No liability is taken for any error, omission or misstatement. A party must rely upon its own inspection(s). Powered by www.focalagent.com