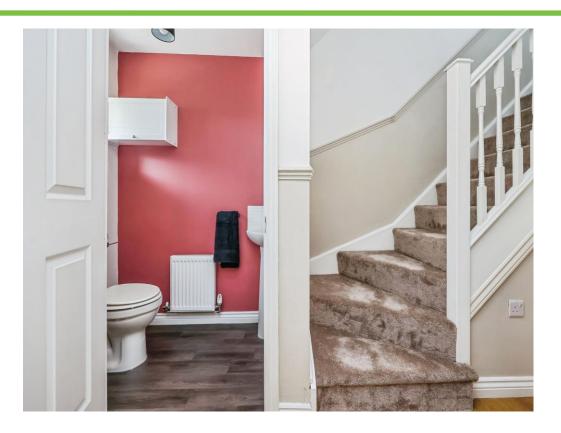

## Hallway

Having laminate flooring with a fitted radiator. Access to a guest cloakroom.

#### Cloakroom

Having a double-glazed front aspect frosted window with laminate flooring, a low-level WC and a handwash basin with a fitted radiator.