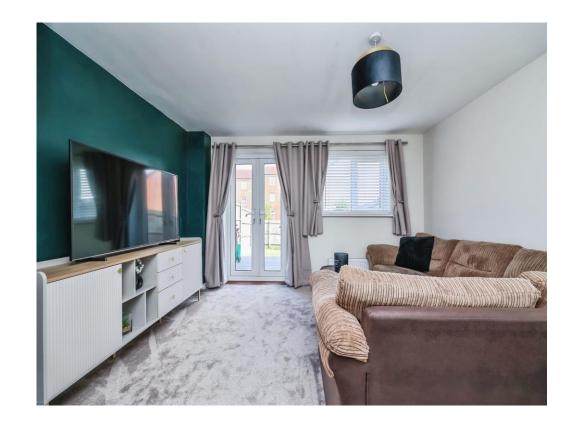

## Living/Dining Room

13' 4" x 12' 9" ( 4.06m x 3.89m )

Having double-glazed UPVC doors and a window to the rear aspect with fitted carpet and a radiator.