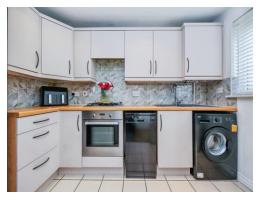

#### Kitchen

10' 2" x 5' 7" ( 3.10m x 1.70m )

Having a double-glazed front aspect window. Fitted with a selection of wall and base units with a stainless-steel sink and drainer unit and space for a washing machine, dishwasher and a fridge freezer. There is a gas hob and an electric oven with tiled flooring.