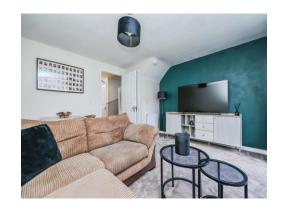

## Living/Dining Room

13' 4" x 12' 9" ( 4.06m x 3.89m )

Having double-glazed UPVC doors and a window to the rear aspect with fitted carpet and a radiator.