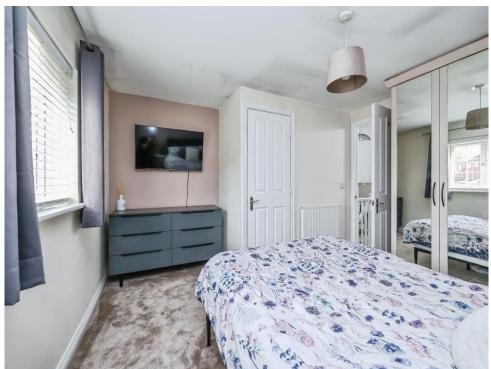

#### **Bedroom One**

.12' 6" x 12' 4" ( 3.81m x 3.76m )

Having a double-glazed front aspect window with fitted carpet, a radiator and benefits from having built-in wardrobes.