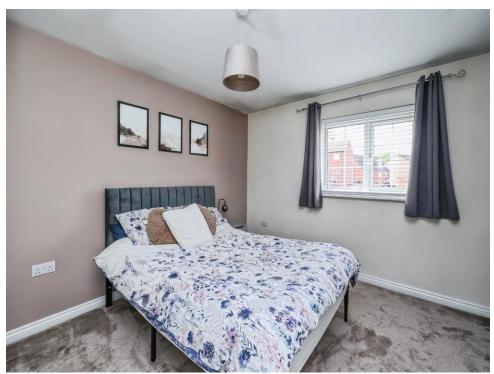

#### **Bedroom One**

.12' 6" x 12' 4" ( 3.81m x 3.76m )

Having a double-glazed front aspect window with fitted carpet, a radiator and benefits from having built-in wardrobes.