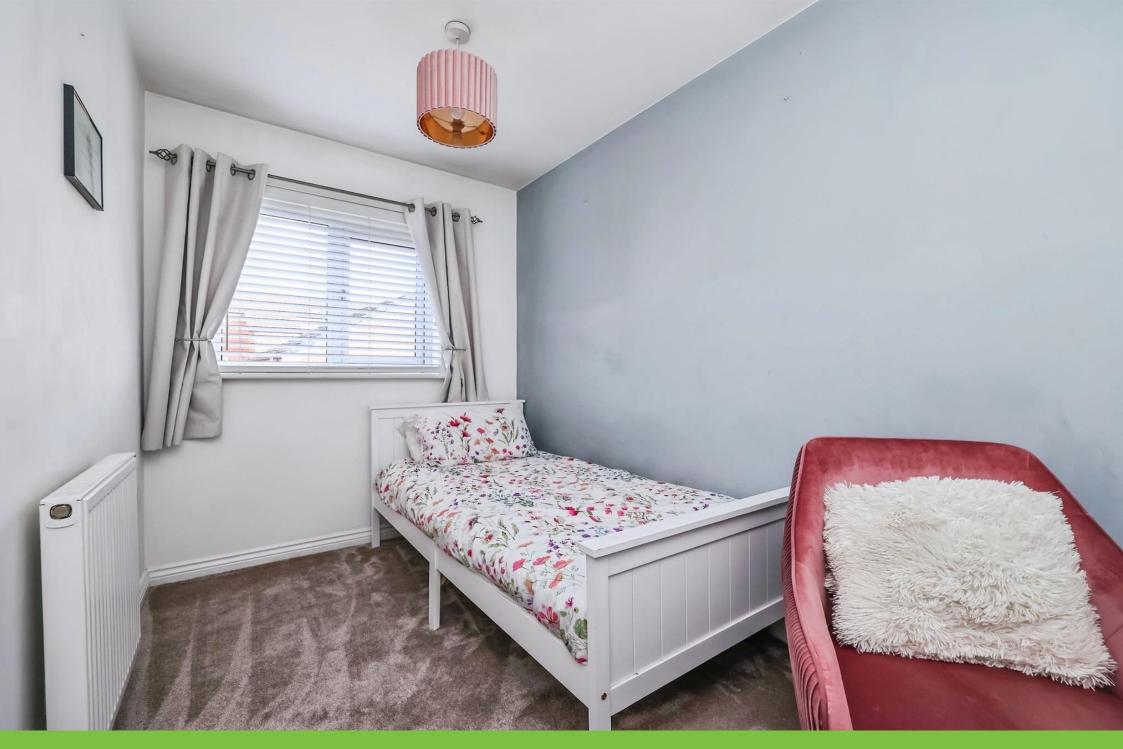

#### **Bedroom Two**

11' 3" x 6' 3" ( 3.43m x 1.91m )

Having a double-glazed rear aspect window with fitted carpet and a radiator.