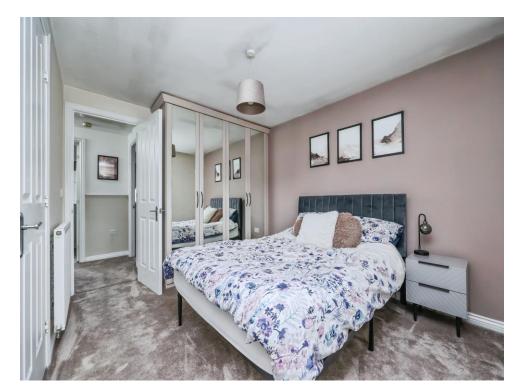

#### **Bedroom One**

.12' 6" x 12' 4" ( 3.81m x 3.76m )

Having a double-glazed front aspect window with fitted carpet, a radiator and benefits from having built-in wardrobes.