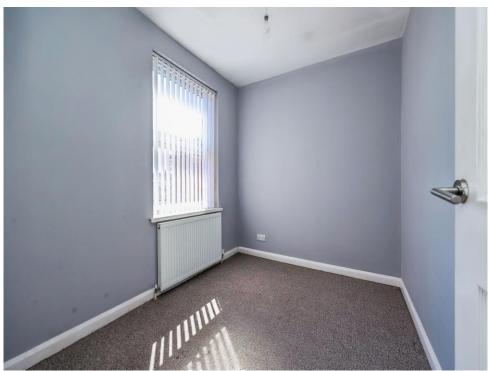

### **Bedroom Two**;

.6' 2" x 11' 4" ( 1.88m x 3.45m )

With carpet flooring, radiator and UPVC double glazed window to the rear aspect.

#### **Bedroom Three**:

8' 9" x 7' 1" ( 2.67m x 2.16m )

With carpet flooring, radiator and UPVC double glazed window to the rear aspect.