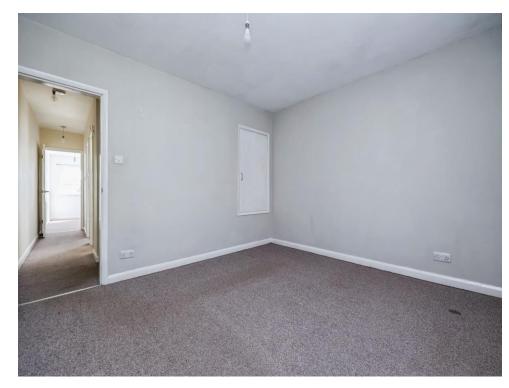

# Dining Area;

12' 1" x 11' 8" ( 3.68m x 3.56m )

With UPVC double glazed doors leading out into the garden area, wood effect flooring, door leading into the kitchen, door leading to the stairs for the first floor accommodation and radiator.

# Kitchen;

6' 1" x 14' 7" ( 1.85m x 4.45m )

With UPVC double glazed door leading out into the garden, a selection of wall and base units, integral oven and hob with extraction fan over, sink and drainer unit with wood effect work tops and tiled flooring.