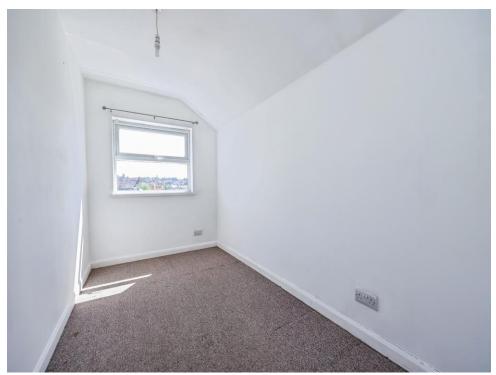

#### **Bedroom Three**:

8' 9" x 7' 1" ( 2.67m x 2.16m )

With carpet flooring, radiator and UPVC double glazed window to the rear aspect.