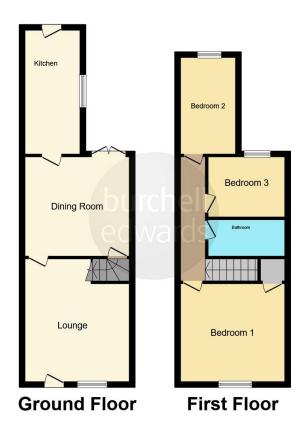

## To The Front;

To the front of the property is on street parking with access to the property via UPVC double glazed front door leading into the lounge.

## Lounge;

12' 1" x 14' 5" ( 3.68m x 4.39m )

Entered through the UPVC double glazed front door the lounge offers living space with UPVC double glazed window to the front aspect, radiator and wood effect flooring.

# Dining Area;

12' 1" x 11' 8" ( 3.68m x 3.56m )

With UPVC double glazed doors leading out into the garden area, wood effect flooring, door leading into the kitchen, door leading to the stairs for the first floor accommodation and radiator.

# Kitchen;

6' 1" x 14' 7" ( 1.85m x 4.45m )

With UPVC double glazed door leading out into the garden, a selection of wall and base units, integral oven and hob with extraction fan over, sink and drainer unit with wood effect work tops and tiled flooring.

#### **Bedroom One:**

12' 1" x 11' 1" ( 3.68m x 3.38m )

With carpet flooring, radiator and UPVC double glazed window to the front aspect.

### **Bedroom Two**;

.6' 2" x 11' 4" ( 1.88m x 3.45m )

With carpet flooring, radiator and UPVC double glazed window to the rear aspect.

#### **Bedroom Three**:

8' 9" x 7' 1" ( 2.67m x 2.16m )

With carpet flooring, radiator and UPVC double glazed window to the rear aspect.

## Bathroom;

Comprising of bath with shower over, low level W/C, handwash basin, radiator and ceiling light.

# To The Rear;

To the rear of the property is a courtyard garden and access to the front of the property.

Residential Sales & Lettings | Mortgage Services | Conveyancing | Surveyors | Land & New Homes

This floor plan is for illustrative purposes only. It is not drawn to scale. Any measurements, floor areas (including any total floor area), openings and orientation are approximate. No details are guaranteed, they cannot be relied upon for any purpose and they do not form part of any agreement. No liability is taken for any error, omission or misstatement. A party must rely upon its own inspection(s). Powered by www.focalagent.com