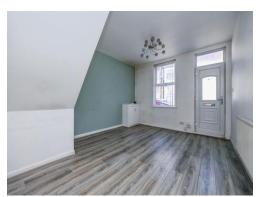

## Lounge;

12' 1" x 14' 5" ( 3.68m x 4.39m )

Entered through the UPVC double glazed front door the lounge offers living space with UPVC double glazed window to the front aspect, radiator and wood effect flooring.