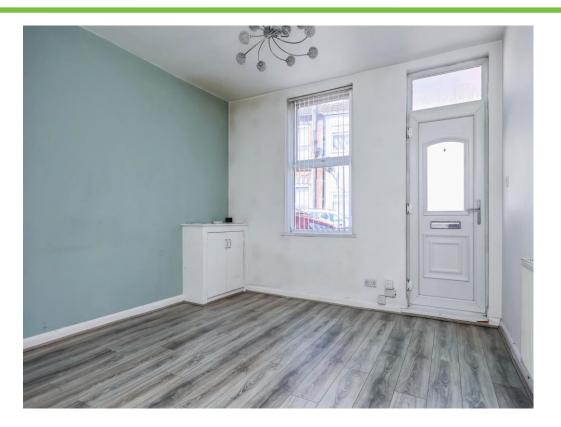

## To The Front;

To the front of the property is on street parking with access to the property via UPVC double glazed front door leading into the lounge.

## Lounge;

12' 1" x 14' 5" ( 3.68m x 4.39m )

Entered through the UPVC double glazed front door the lounge offers living space with UPVC double glazed window to the front aspect, radiator and wood effect flooring.