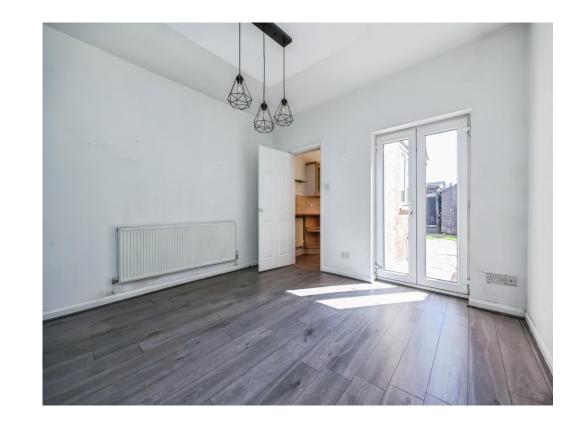

## Lounge;

12' 1" x 14' 5" ( 3.68m x 4.39m )

Entered through the UPVC double glazed front door the lounge offers living space with UPVC double glazed window to the front aspect, radiator and wood effect flooring.

# Dining Area;

12' 1" x 11' 8" ( 3.68m x 3.56m )

With UPVC double glazed doors leading out into the garden area, wood effect flooring, door leading into the kitchen, door leading to the stairs for the first floor accommodation and radiator.