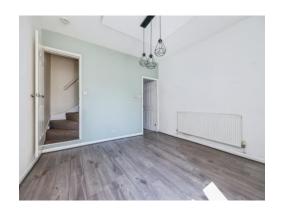

# Dining Area;

12' 1" x 11' 8" ( 3.68m x 3.56m )

With UPVC double glazed doors leading out into the garden area, wood effect flooring, door leading into the kitchen, door leading to the stairs for the first floor accommodation and radiator.