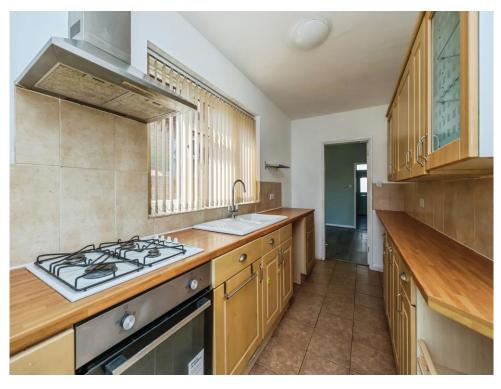

# Kitchen;

6' 1" x 14' 7" ( 1.85m x 4.45m )

With UPVC double glazed door leading out into the garden, a selection of wall and base units, integral oven and hob with extraction fan over, sink and drainer unit with wood effect work tops and tiled flooring.