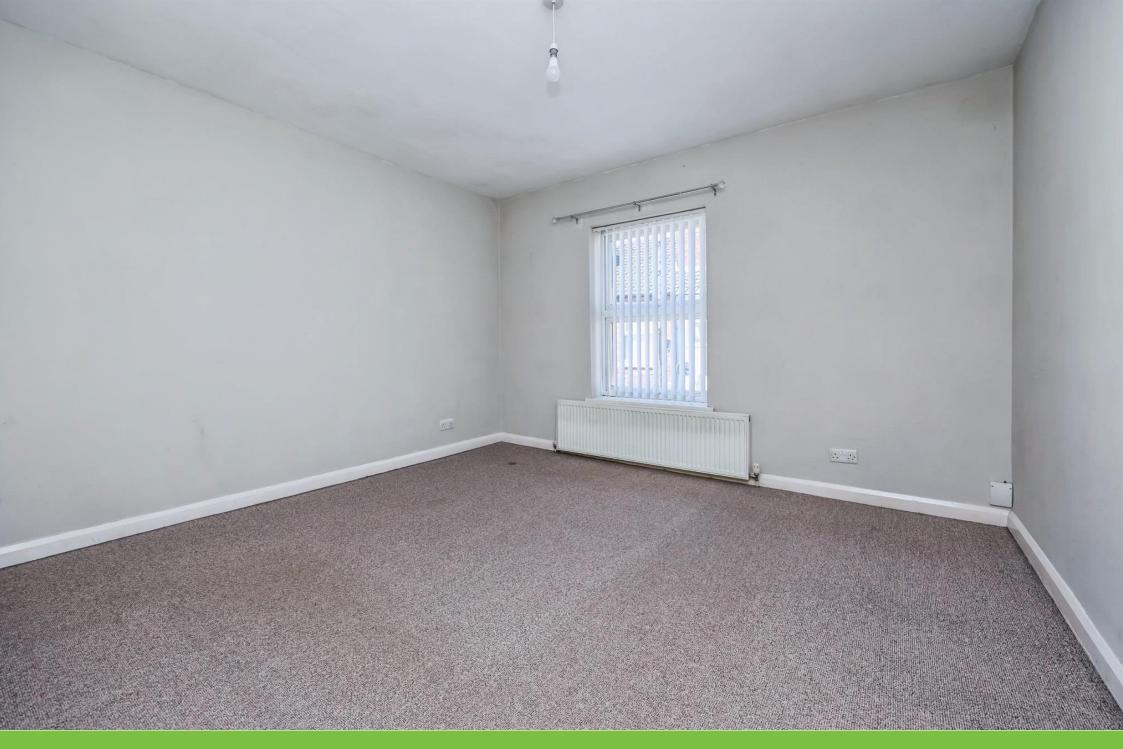

#### **Bedroom One:**

12' 1" x 11' 1" ( 3.68m x 3.38m )

With carpet flooring, radiator and UPVC double glazed window to the front aspect.