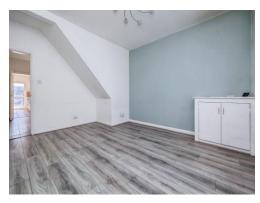

## Lounge;

12' 1" x 14' 5" ( 3.68m x 4.39m )

Entered through the UPVC double glazed front door the lounge offers living space with UPVC double glazed window to the front aspect, radiator and wood effect flooring.