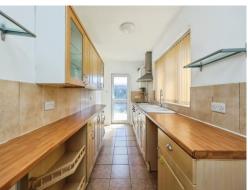

# Kitchen;

6' 1" x 14' 7" ( 1.85m x 4.45m )

With UPVC double glazed door leading out into the garden, a selection of wall and base units, integral oven and hob with extraction fan over, sink and drainer unit with wood effect work tops and tiled flooring.