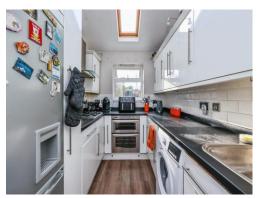

# Kitchen;

10' x 6' 11" ( 3.05m x 2.11m )

An extended area with a selection of wall and base units, laminate wood flooring, electric oven, seperate gas hob with extraction unit over, room and plumbing for washing machine or dishwasher and space for fridge/freezer, UPVC double glazed window to the rear aspect and skylight in the ceiling. There is a stainless steel sink and drainer within the units

with space leading to utility area.