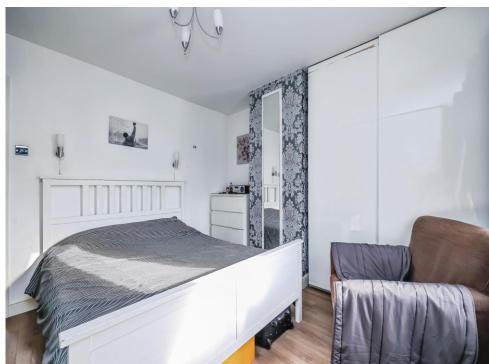

#### **Bedroom One**;

.12' 4" x 11' 3" ( 3.76m x 3.43m )

With UPVC double glazed window to the rear aspect, laminate flooring with radiator.

#### **Bedroom Two:**

11' 2" x 8' 10" ( 3.40m x 2.69m )

With laminate wood flooring, UPVC double glazed window to the front aspect and radiator.