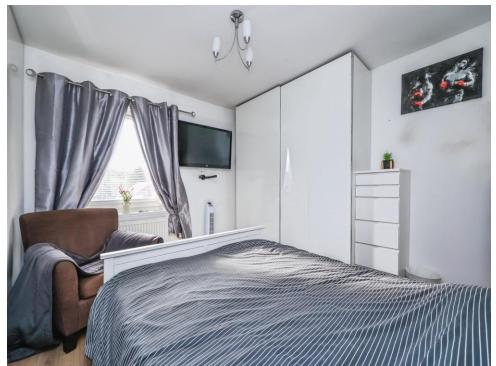

#### **Bedroom One**;

.12' 4" x 11' 3" ( 3.76m x 3.43m )

With UPVC double glazed window to the rear aspect, laminate flooring with radiator.

#### **Bedroom Two:**

11' 2" x 8' 10" ( 3.40m x 2.69m )

With laminate wood flooring, UPVC double glazed window to the front aspect and radiator.