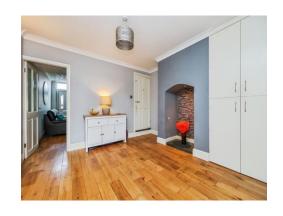

## Lounge;

14' 10" x 12' 1" ( 4.52m x 3.68m )

With laminate wood flooring, feature fireplace, radiator, UPVC double glazed window to front aspect with entrance leading to dining room.

# Dining Room;

12' x 11' 5" ( 3.66m x 3.48m )

With laminate flooring and radiator with feature fireplace.