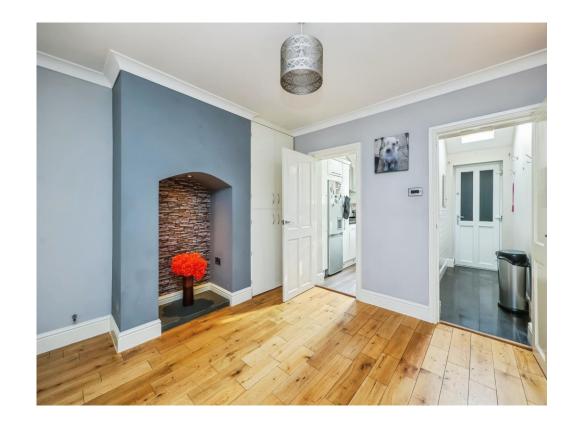

# To The Front;

To the front of the property is on street parking with UPVC front door leading into the property directly into the lounge.

## Lounge;

14' 10" x 12' 1" ( 4.52m x 3.68m )

With laminate wood flooring, feature fireplace, radiator, UPVC double glazed window to front aspect with entrance leading to dining room.