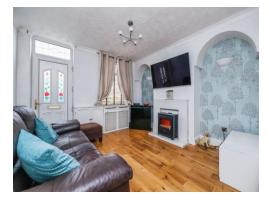

## Lounge;

14' 10" x 12' 1" ( 4.52m x 3.68m )

With laminate wood flooring, feature fireplace, radiator, UPVC double glazed window to front aspect with entrance leading to dining room.

# Dining Room;

12' x 11' 5" ( 3.66m x 3.48m )

With laminate flooring and radiator with feature fireplace.