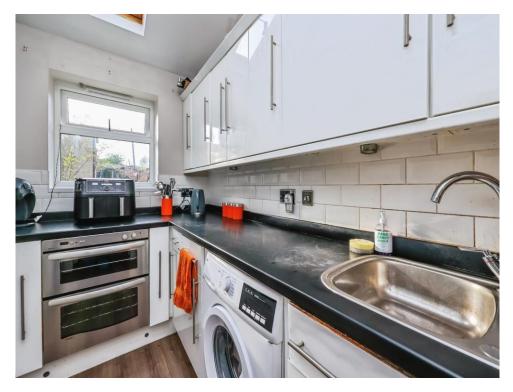

# Kitchen;

10' x 6' 11" ( 3.05m x 2.11m )

An extended area with a selection of wall and base units, laminate wood flooring, electric oven, seperate gas hob with extraction unit over, room and plumbing for washing machine or dishwasher and space for fridge/freezer, UPVC double glazed window to the rear aspect and skylight in the ceiling. There is a stainless steel sink and drainer within the units

with space leading to utility area.