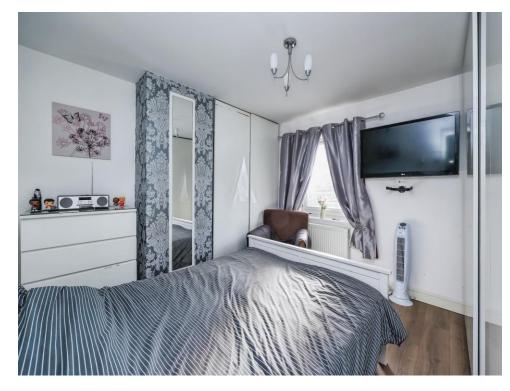

#### **Bedroom One**;

.12' 4" x 11' 3" ( 3.76m x 3.43m )

With UPVC double glazed window to the rear aspect, laminate flooring with radiator.

#### **Bedroom Two:**

11' 2" x 8' 10" ( 3.40m x 2.69m )

With laminate wood flooring, UPVC double glazed window to the front aspect and radiator.