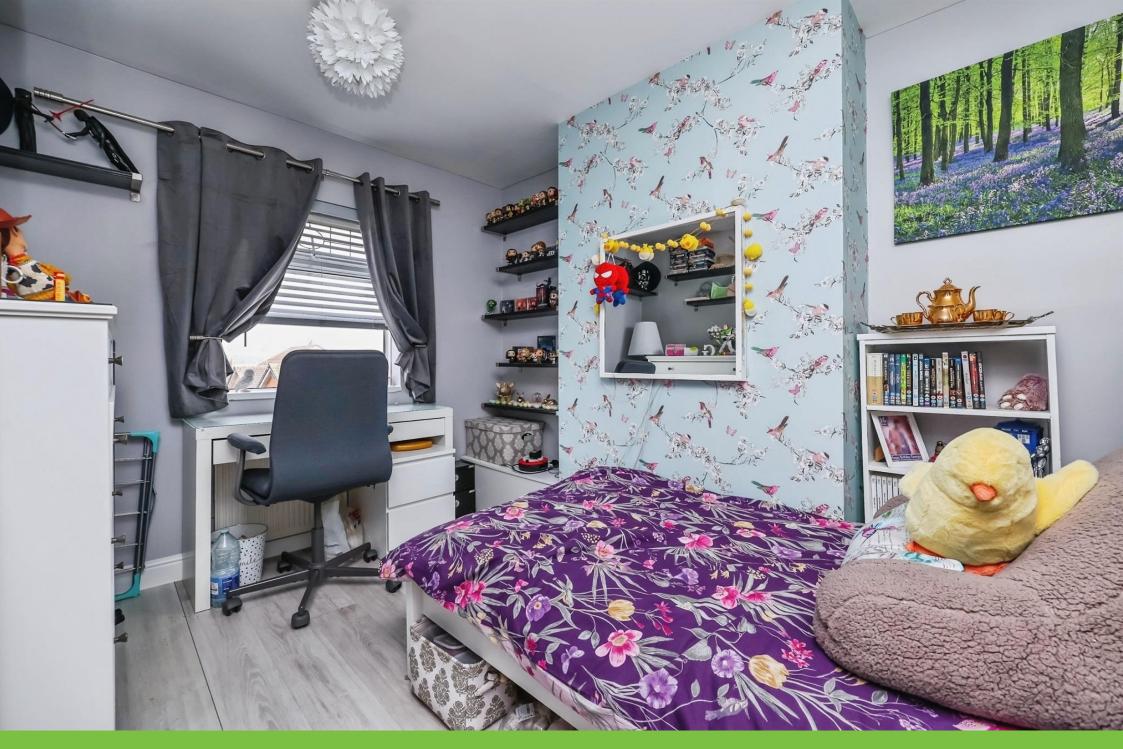

#### **Bedroom One**;

.12' 4" x 11' 3" ( 3.76m x 3.43m )

With UPVC double glazed window to the rear aspect, laminate flooring with radiator.

#### **Bedroom Two:**

11' 2" x 8' 10" ( 3.40m x 2.69m )

With laminate wood flooring, UPVC double glazed window to the front aspect and radiator.