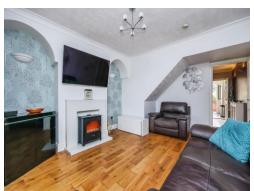

## Lounge;

14' 10" x 12' 1" ( 4.52m x 3.68m )

With laminate wood flooring, feature fireplace, radiator, UPVC double glazed window to front aspect with entrance leading to dining room.

# Dining Room;

12' x 11' 5" ( 3.66m x 3.48m )

With laminate flooring and radiator with feature fireplace.