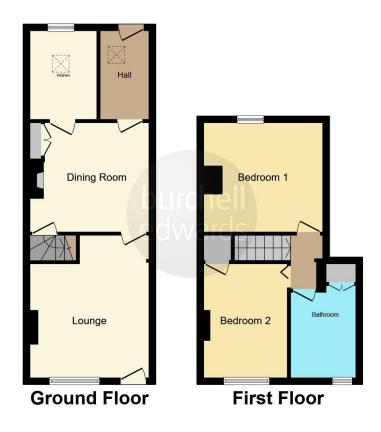

# **Property Description**

EXTENDED MID TERRACE HOME !!! TWO RECEPTIONS !!! TWO DOUBLE BEDROOMS !!! PRIVATE GARDEN !!! We at Burchell Edwards are delighted to offer to the market this charming extended home that is ready for a new family to love.

This extended home has been well maintained by the present owner and offers great spacious living and a fantastic location and will make for the perfect purchase.

The home comprises of lounge, dining room, well equipped modern extended kitchen and utility room to the ground floor.

The first floor contains the two double bedrooms and the family bathroom.

Located close to all of the fantastic road and transport links and the town centre makes this a real must see so please call Burchell Edwards today to arrange your viewing.

# To The Front;

To the front of the property is on street parking with UPVC front door leading into the property directly into the lounge.

## Lounge;

14' 10" x 12' 1" ( 4.52m x 3.68m )

With laminate wood flooring, feature fireplace, radiator, UPVC double glazed window to front aspect with entrance leading to dining room.

# Dining Room;

12' x 11' 5" ( 3.66m x 3.48m )

With laminate flooring and radiator with feature fireplace.

# Kitchen;

10' x 6' 11" ( 3.05m x 2.11m )

An extended area with a selection of wall and base units, laminate wood flooring, electric oven, seperate gas hob with extraction unit over, room and plumbing for washing machine or dishwasher and space for fridge/freezer, UPVC double glazed window to the rear aspect and skylight in the ceiling. There is a stainless steel sink and drainer within the units

# **Utility Room**;

10' 9" x 3' 6" ( 3.28m x 1.07m )

With UPVC double glazed door, skylight and plumbing/electricity for appliances.

#### **Bedroom One**;

.12' 4" x 11' 3" ( 3.76m x 3.43m )

With UPVC double glazed window to the rear aspect, laminate flooring with radiator.

#### **Bedroom Two:**

11' 2" x 8' 10" ( 3.40m x 2.69m )

With laminate wood flooring, UPVC double glazed window to the front aspect and radiator.

#### Family Bathroom;

With UPVC double glazed window to front aspect, laminate flooring, electric shower over panelled bath, low level W/C and hand wash basin.

This floor plan is for illustrative purposes only. It is not drawn to scale. Any measurements, floor areas (including any total floor area), openings and orientation are approximate. No details are guaranteed, they cannot be relied upon for any purpose and they do not form part of any agreement. No liability is taken for any error, omission or misstatement. A party must rely upon its own inspection(s). Powered by www.focalagent.com