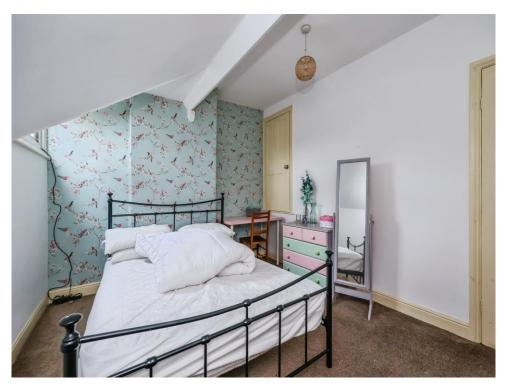

## **Bedroom One**

12' 3" x 10' 11" ( 3.73m x 3.33m )

Having a double-glazed front aspect window with fitted carpet and a radiator.

## **Bedroom Three**

12' x 8' 3" ( 3.66m x 2.51m )

Located on the second floor. Having a double-glazed rear aspect window with a fitted carpet and a radiator.

## **Bedroom Four**

12' 2" x 10' 2" ( 3.71m x 3.10m )

Located on the second floor. Having a double-glazed front aspect window with a fitted carpet and a radiator.