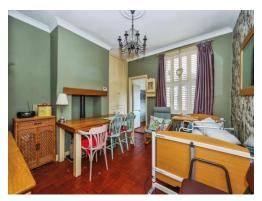

## **Dining Room**

12' 5" x 11' 11" ( 3.78m x 3.63m )

Having a double-glazed rear aspect window with tiled flooring and a radiator. Featuring a welcoming log burner.