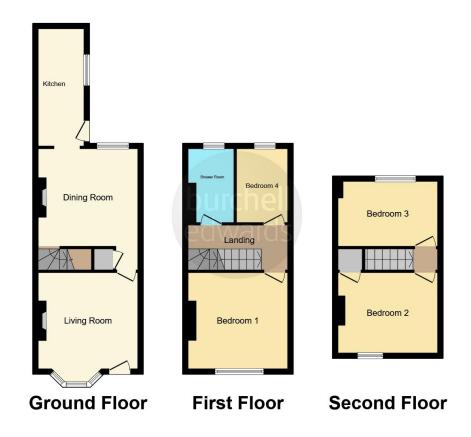

The home comprises of lounge, dining room and kitchen to the ground floor. The first floor holds two of the bedrooms and the family bathroom with the two additional bedrooms located on the second floor.

#### To The Front

Having on-street parking, a gate opens into the front yard then leads to the UPVC doubleglazed front door entering directly into the living room.

## **Living Room**

12' 3" into Bay x 11' ( 3.73m into Bay x 3.35m ) Having a front aspect double-glazed window with a feature fireplace. Fitted with wooden flooring and one radiator.

## **Dining Room**

12' 5" x 11' 11" ( 3.78m x 3.63m )

Having a double-glazed rear aspect window with tiled flooring and a radiator. Featuring a welcoming log burner.

## Kitchen

14' 10" x 5' 9" ( 4.52m x 1.75m )

Having a double-glazed window and door to side aspect, Tiled flooring with space and plumbing for a washing machine and a fridge freezer. Fitted with a selection of wall and base units with a stainless-steel sink and drainer unit and a rangemaster cooker.

## **Bedroom One**

12' 3" x 10' 11" ( 3.73m x 3.33m )

Having a double-glazed front aspect window with fitted carpet and a radiator.

#### **Bedroom Two**

.9' 4" x 6' 4" ( 2.84m x 1.93m )

Having a double-glazed rear aspect window with fitted laminate flooring and a radiator.

#### Bathroom

Having a double-glazed rear aspect window. Fitted with a heated towel rail, walk-in mains powered shower cubicle, low-level WC and a handwash basin with linoleum flooring.

## **Bedroom Three**

12' x 8' 3" ( 3.66m x 2.51m )

Located on the second floor. Having a double-glazed rear aspect window with a fitted carpet and a radiator.

## **Bedroom Four**

12' 2" x 10' 2" ( 3.71m x 3.10m )

Located on the second floor. Having a double-glazed front aspect window with a fitted carpet and a radiator.

This floor plan is for illustrative purposes only. It is not drawn to scale. Any measurements, floor areas (including any total floor area), openings and orientation are approximate. No details are guaranteed, they cannot be relied upon for any purpose and they do not form part of any agreement. No liability is taken for any error, omission or misstatement. A party must rely upon its own inspection(s). Powered by www.focalagent.com