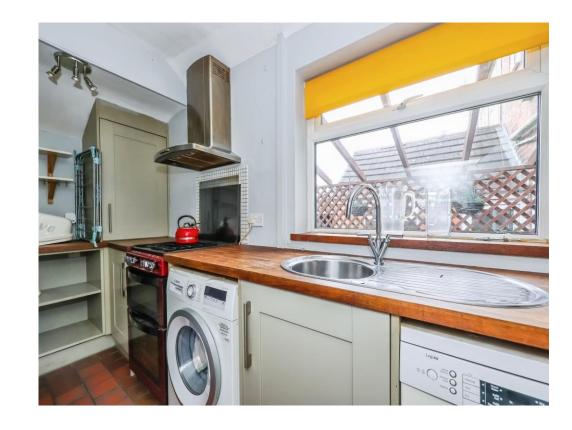

## Kitchen

14' 10" x 5' 9" ( 4.52m x 1.75m )

Having a double-glazed window and door to side aspect, Tiled flooring with space and plumbing for a washing machine and a fridge freezer. Fitted with a selection of wall and base units with a stainless-steel sink and drainer unit and a rangemaster cooker.