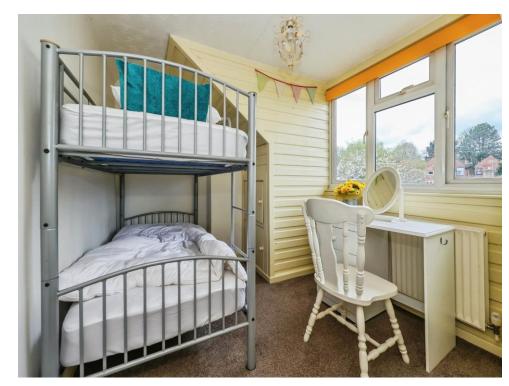

#### **Bedroom Two**

.9' 4" x 6' 4" ( 2.84m x 1.93m )

Having a double-glazed rear aspect window with fitted laminate flooring and a radiator.