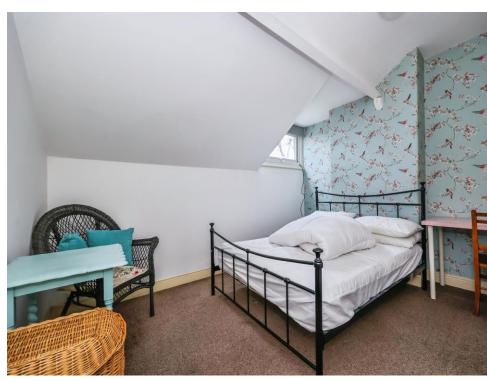

## **Bedroom Three**

12' x 8' 3" ( 3.66m x 2.51m )

Located on the second floor. Having a double-glazed rear aspect window with a fitted carpet and a radiator.