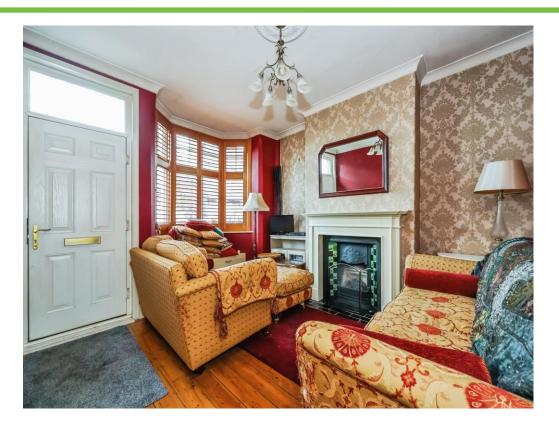

## **Living Room**

12' 3" into Bay x 11' ( 3.73m into Bay x 3.35m ) Having a front aspect double-glazed window with a feature fireplace. Fitted with wooden flooring and one radiator.