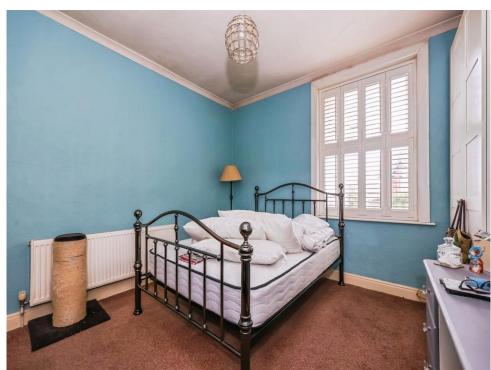

## **Bedroom One**

12' 3" x 10' 11" ( 3.73m x 3.33m )

Having a double-glazed front aspect window with fitted carpet and a radiator.