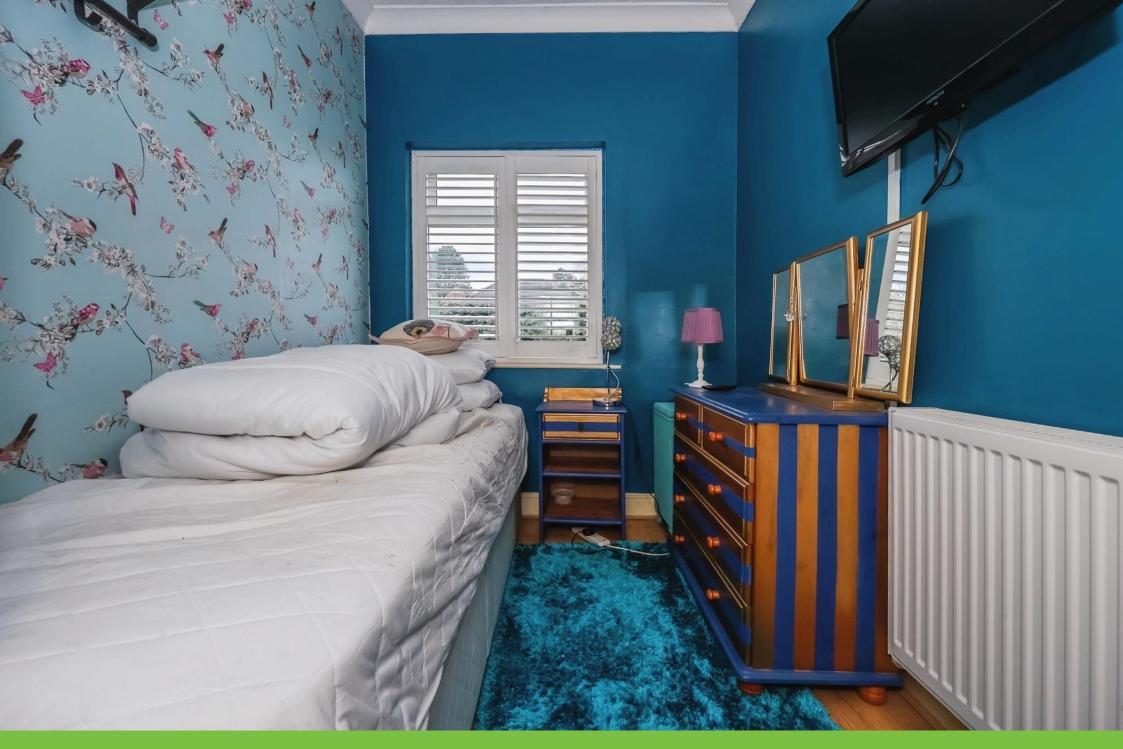

## **Bedroom Four**

12' 2" x 10' 2" ( 3.71m x 3.10m )

Located on the second floor. Having a double-glazed front aspect window with a fitted carpet and a radiator.