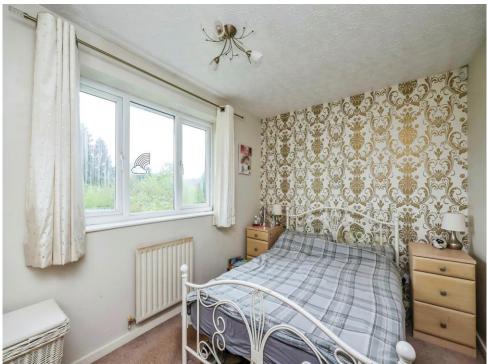

#### **Bedroom One**

11' 9" x 8' 5" ( 3.58m x 2.57m ) With UPVC double glazed window to rear

aspect, carpet and radiator.