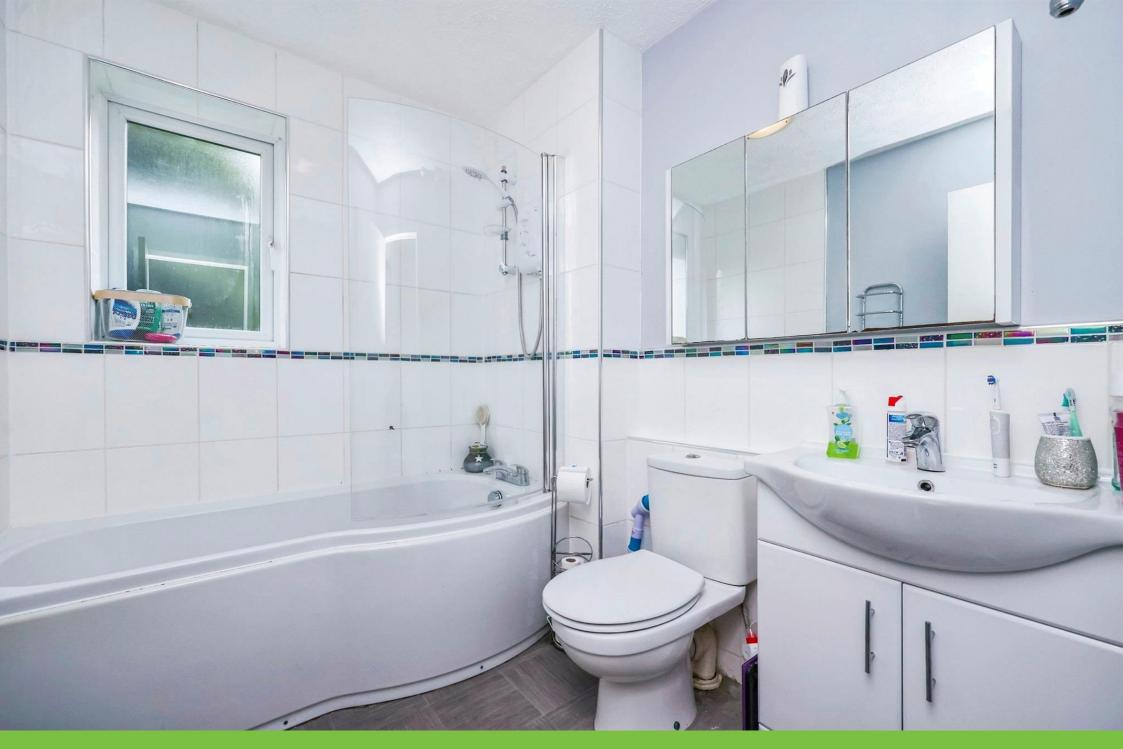

#### Bathroom;

With a double glazed frosted UPVC window to side aspect, paneled bath with electric shower, lino flooring, hand towel rail, low level W/C and hand wash basin.