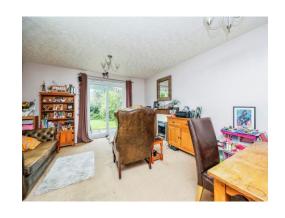

# **Living / Dining Area**

15' 6" x 13' 9" ( 4.72m x 4.19m )

With radiator, carpet flooring, double glazed UPVC patio doors leading out into the beautiful garden with a fireplace to the side

aspect of the room.