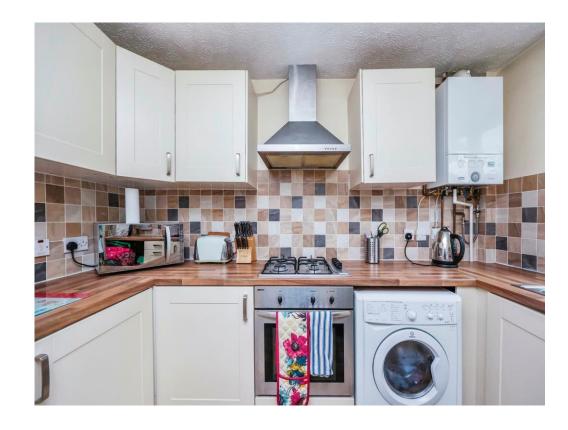

# Kitchen;

10' 10" x 7' 6" ( 3.30m x 2.29m )

With double glazed window to the front aspect, lino flooring, radiator, gas hob, electric oven, stainless steel sink and drainer unit with mixer tap, a selection of wall and base units, rolled work tops, plumbing and space for washing machine and fridge/freezer.