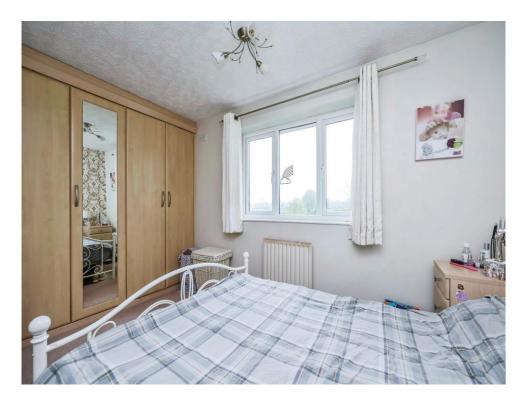

#### **Bedroom One**

11' 9" x 8' 5" ( 3.58m x 2.57m ) With UPVC double glazed window to rear

aspect, carpet and radiator.

# **Bedroom Two:**

.11' 5" x 6' 5" ( 3.48m x 1.96m ) With UPVC double glazed window to front aspect, radiator and carpet.

#### **Bedroom Three:**

7' x 6' 5" (2.13m x 1.96m)
With double glazed UPVC window to front aspect, window and carpet.