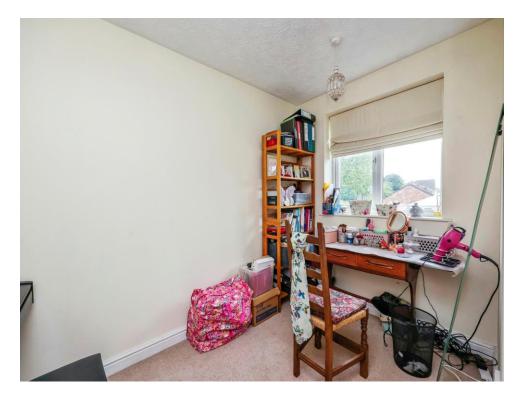

#### **Bedroom Three:**

7' x 6' 5" (2.13m x 1.96m)
With double glazed UPVC window to front aspect, window and carpet.

# **Bedroom Two:**

.11' 5" x 6' 5" ( 3.48m x 1.96m ) With UPVC double glazed window to front aspect, radiator and carpet.