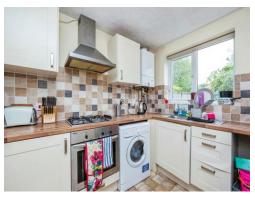

# Kitchen;

10' 10" x 7' 6" ( 3.30m x 2.29m )

With double glazed window to the front aspect, lino flooring, radiator, gas hob, electric oven, stainless steel sink and drainer unit with mixer tap, a selection of wall and base units, rolled work tops, plumbing and space for washing machine and fridge/freezer.