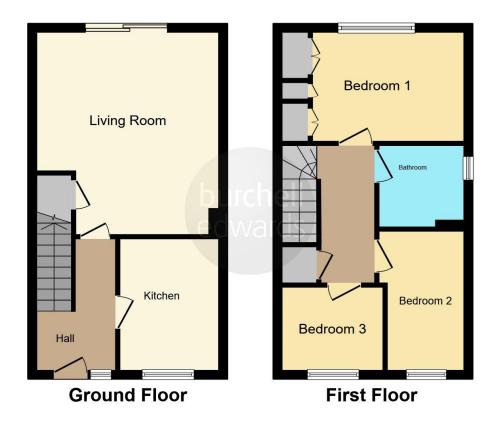

# **Entrance Hallway**;

Leading from the front driveway graveled area the hallway provides carpet and radiator.

# Kitchen;

10' 10" x 7' 6" ( 3.30m x 2.29m )

With double glazed window to the front aspect, lino flooring, radiator, gas hob, electric oven, stainless steel sink and drainer unit with mixer tap, a selection of wall and base units, rolled work tops, plumbing and space for washing machine and fridge/freezer.

# **Living / Dining Area**

15' 6" x 13' 9" ( 4.72m x 4.19m )

With radiator, carpet flooring, double glazed UPVC patio doors leading out into the beautiful garden with a fireplace to the side

aspect of the room.

#### **Bedroom One**

11' 9" x 8' 5" ( 3.58m x 2.57m ) With UPVC double glazed window to rear

aspect, carpet and radiator.

# **Bedroom Two:**

.11' 5" x 6' 5" ( 3.48m x 1.96m ) With UPVC double glazed window to front aspect, radiator and carpet.

#### **Bedroom Three:**

7' x 6' 5" (2.13m x 1.96m)
With double glazed UPVC window to front aspect, window and carpet.

#### Bathroom;

With a double glazed frosted UPVC window to side aspect, paneled bath with electric shower, lino flooring, hand towel rail, low level W/C and hand wash basin.

# Attic;

The attic is boarded and is perfect for storage.