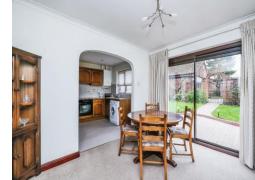

#### **Dining Room**

.10' 5" x 9' 7" (3.17m x 2.92m) Having sliding patio doors leading to the rear of the property, fitted carpet and one radiator.