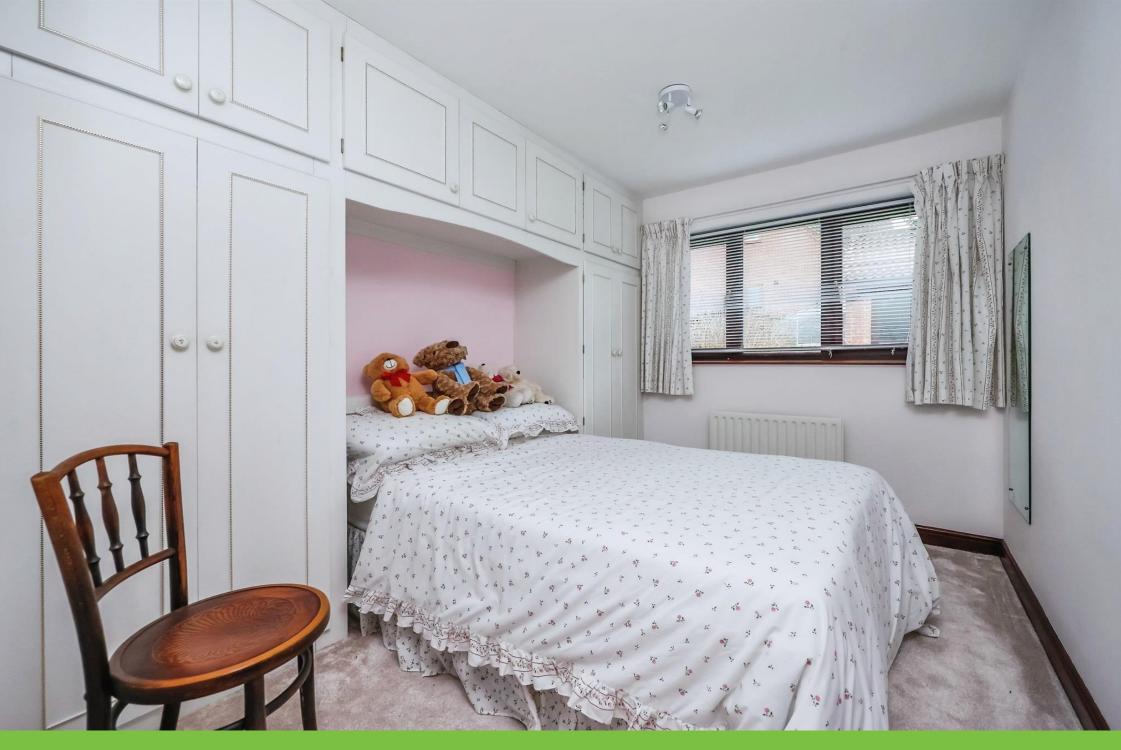

#### **Bedroom One**

16' x 9' 5" (4.88m x 2.87m) Having a double-glazed front aspect bay window with carpet flooring and a radiator. There are fully fitted built-in wardrobes and bedroom furnishing leading to the en-suite.