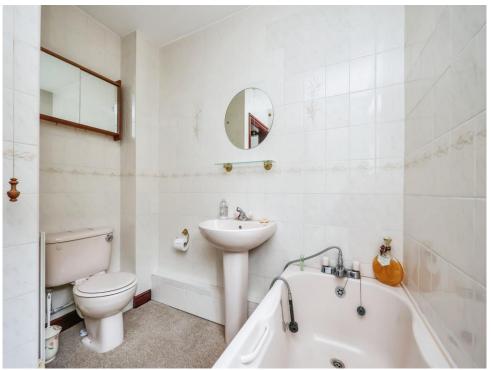

## **Bathroom**

Having a double-glazed frosted side aspect window and carpet flooring. The bathroom suite includes a panelled bath, a low level WC and a handwash basin.