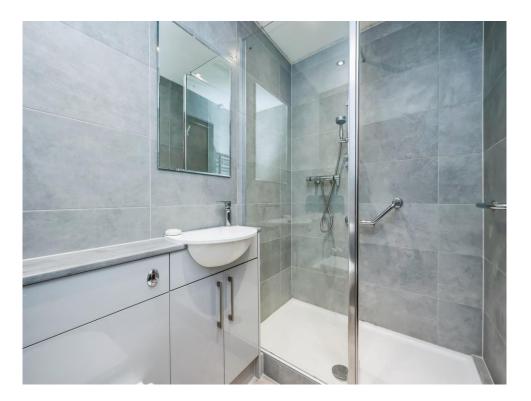

## **En-Suite**

Suite includes a walk-in mains powered shower, a vanity handwash and low level WC unit. Having a fitted heated towel rail, linoleum flooring and a fully tiled surround