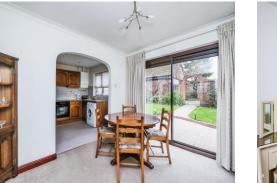

#### **Dining Room**

.10' 5" x 9' 7" (3.17m x 2.92m) Having sliding patio doors leading to the rear of the property, fitted carpet and one radiator.