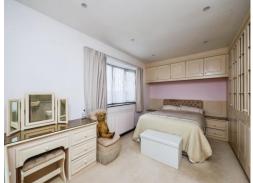

#### **Bedroom One**

16' x 9' 5" (4.88m x 2.87m) Having a double-glazed front aspect bay window with carpet flooring and a radiator. There are fully fitted built-in wardrobes and bedroom furnishing leading to the en-suite.