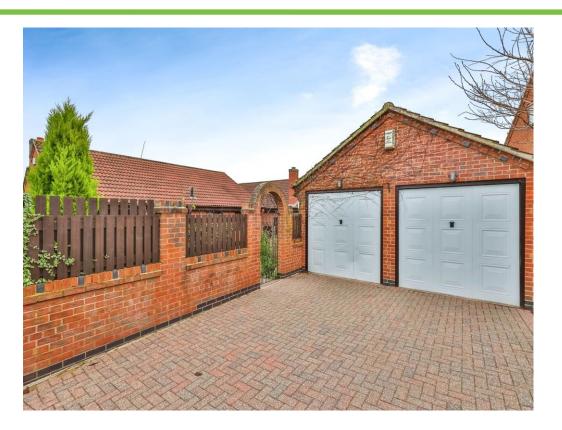

To the rear and side is the landscaped garden and access to the detached garage that has power running through and driveway parking for two vehicles.

We feel with the fantastic location and what this home has to offer, will make for the perfect forever purchase so please call Burchell Edwards today to arrange your viewing.

#### Front

Front of the property has a grass lawn. There are steps leading to the double-glazed wood style front door entering into the entrance hallway. There is a double detached garage to the side of the property with double brick driveway and parking space for two vehicles.