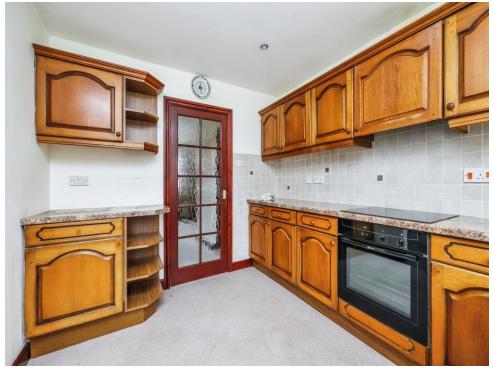

#### **Kitchen**

10' 8" x 8' 11" ( 3.25m x 2.72m )

Having a UPVC wood style door leading to the rear of the property and a double-glazed rear aspect window. There are a selection of fitted wall and base units with a sink and drainer unit. Fitted with linoleum flooring and one radiator. Having space and plumbing for a washing machine and includes a fitted electric hob and oven with an overhead extractor.