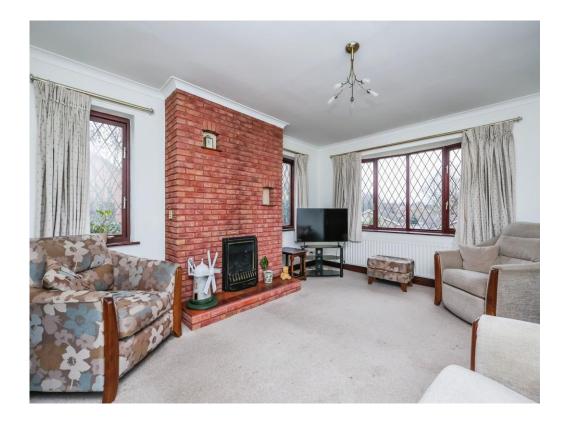

#### Living Room

16' 6" x 13' (5.03m x 3.96m) Having a double-glazed bay window. There is fitted carpet, one radiator and a feature fireplace.