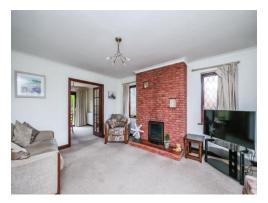

#### Living Room

16' 6" x 13' (5.03m x 3.96m) Having a double-glazed bay window. There is fitted carpet, one radiator and a feature fireplace.