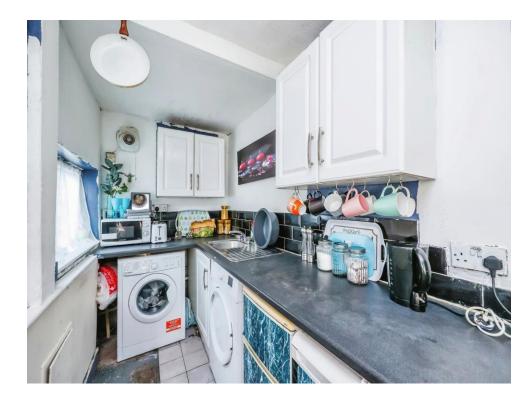

#### Kitchen;

12' 8" x 5' (3.86m x 1.52m) With wall and base units, stainless steel sink and drainer unit with mixer tap with room for under counter appliances, oven and hob. UPVC double glazed window to side aspect and door leading into the garden.