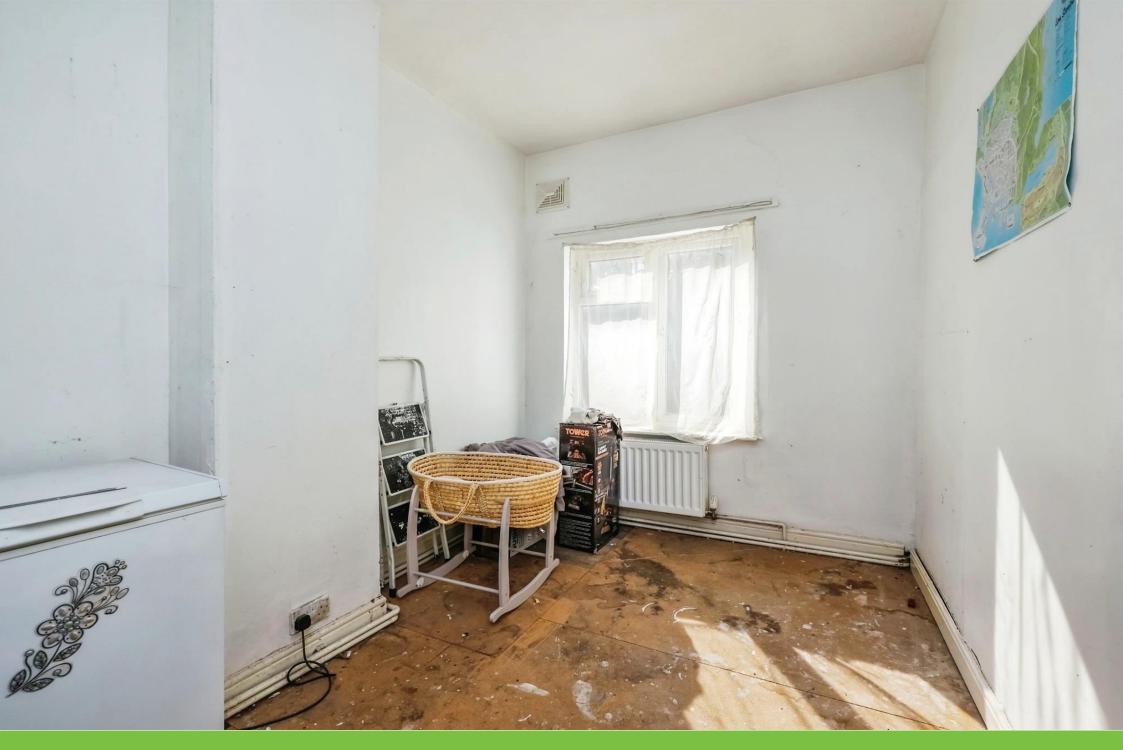

### Bedroom Two;

.12' 1" x 7' 9" ( 3.68m x 2.36m ) With UPVC double glazed window to rear aspect and radiator.