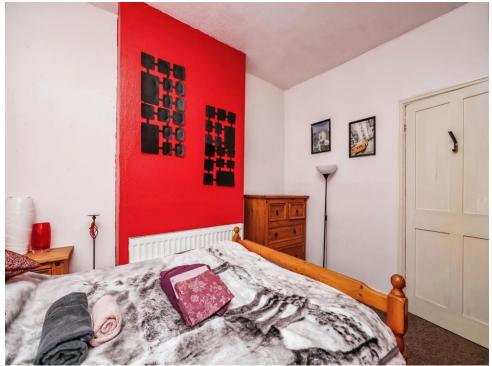

## Bedroom One;

11'  $\times$  11' 6" (3.35m  $\times$  3.51m) With UPVC double glazed window to front aspect, carpet flooring and radiator.

### Bedroom Two;

.12' 1" x 7' 9" ( 3.68m x 2.36m ) With UPVC double glazed window to rear aspect and radiator.