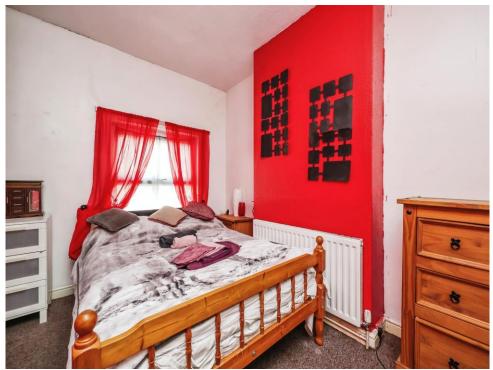

## Bedroom One;

11'  $\times$  11' 6" (3.35m  $\times$  3.51m) With UPVC double glazed window to front aspect, carpet flooring and radiator.

### Bedroom Two;

.12' 1" x 7' 9" ( 3.68m x 2.36m ) With UPVC double glazed window to rear aspect and radiator.