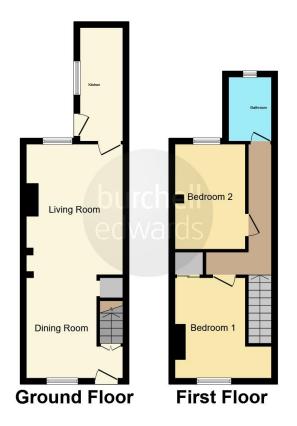

In brief, this property comprises of lounge, living room, kitchen, bathroom, two bedrooms and outdoor space.

The property is close to local amenities, major road routes, rail routes and bus routes.

To view this property, please call Burchell Edwards Estate Agents in Ilkeston.

# To The Front;

To the front of the property is on street parking and access via UPVC double glazed front door into the dining room.

# Dining Room;

11' 1" x 12' 1" ( 3.38m x 3.68m ) Accessed via UPVC double glazed front door into first room which is currently used as a dining room with UPVC double glazed window to the front aspect, carpet flooring, radiator and access to stairs.

## Living Room;

 $10^{\circ}\,9^{\circ}\,x\,11^{\circ}\,1^{\circ}$  (  $3.28m\,x\,3.38m$  ) With feature fireplace, carpet flooring, radiator and UPVC double glazed window to the rear aspect with door leading into the kitchen.

#### Kitchen;

12' 8" x 5' (3.86m x 1.52m) With wall and base units, stainless steel sink and drainer unit with mixer tap with room for under counter appliances, oven and hob. UPVC double glazed window to side aspect and door leading into the garden.

## Bedroom One;

11'  $\times$  11' 6" (3.35m  $\times$  3.51m) With UPVC double glazed window to front aspect, carpet flooring and radiator.

### Bedroom Two;

.12' 1" x 7' 9" ( 3.68m x 2.36m ) With UPVC double glazed window to rear aspect and radiator.

### Bathroom;

With paneled bath, low level W/C, hand wash basin, radiator and tiled effect flooring with tiled wall to the bath, extractor fan and UPVC frosted double glazed window to the rear aspect.

#### Garden;

To the rear of the property is a garden area with potential for laid lawn and paved path.

Residential Sales & Lettings | Mortgage Services | Conveyancing | Surveyors | Land & New Homes

To view this property please contact Burchell Edwards on