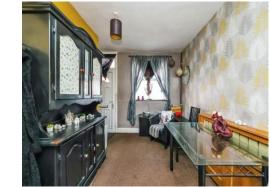

# Dining Room;

11' 1" x 12' 1" ( 3.38m x 3.68m ) Accessed via UPVC double glazed front door into first room which is currently used as a dining room with UPVC double glazed window to the front aspect, carpet flooring, radiator and access to stairs.

## Living Room;

 $10^{\circ}\,9^{\circ}\,x\,11^{\circ}\,1^{\circ}$  (  $3.28m\,x\,3.38m$  ) With feature fireplace, carpet flooring, radiator and UPVC double glazed window to the rear aspect with door leading into the kitchen.