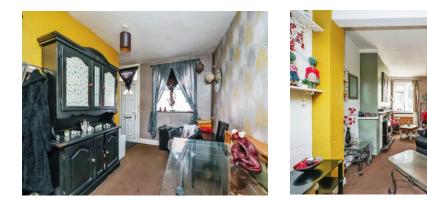

# Dining Room;

11' 1" x 12' 1" ( 3.38m x 3.68m ) Accessed via UPVC double glazed front door into first room which is currently used as a dining room with UPVC double glazed window to the front aspect, carpet flooring, radiator and access to stairs.

## Living Room;

 $10^{\circ}\,9^{\circ}\,x\,11^{\circ}\,1^{\circ}$  (  $3.28m\,x\,3.38m$  ) With feature fireplace, carpet flooring, radiator and UPVC double glazed window to the rear aspect with door leading into the kitchen.