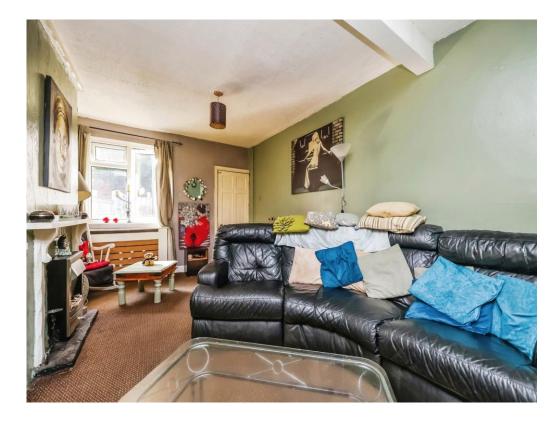

## Living Room;

 $10^{\circ}\,9^{\circ}\,x\,11^{\circ}\,1^{\circ}$  (  $3.28m\,x\,3.38m$  ) With feature fireplace, carpet flooring, radiator and UPVC double glazed window to the rear aspect with door leading into the kitchen.