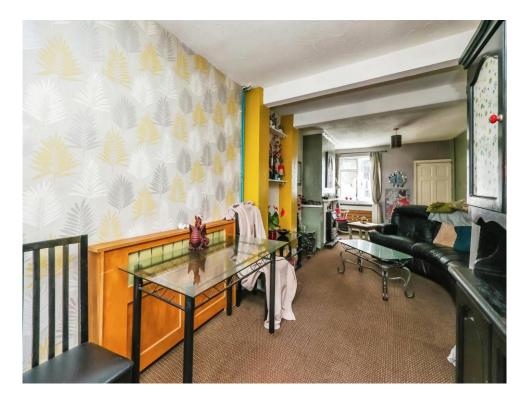

# Dining Room;

11' 1" x 12' 1" ( 3.38m x 3.68m ) Accessed via UPVC double glazed front door into first room which is currently used as a dining room with UPVC double glazed window to the front aspect, carpet flooring, radiator and access to stairs.

## Living Room;

 $10^{\circ}\,9^{\circ}\,x\,11^{\circ}\,1^{\circ}$  (  $3.28m\,x\,3.38m$  ) With feature fireplace, carpet flooring, radiator and UPVC double glazed window to the rear aspect with door leading into the kitchen.