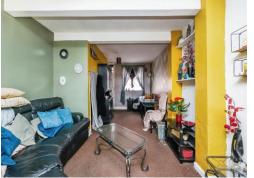

## Living Room;

 $10^{\circ}\,9^{\circ}\,x\,11^{\circ}\,1^{\circ}$  (  $3.28m\,x\,3.38m$  ) With feature fireplace, carpet flooring, radiator and UPVC double glazed window to the rear aspect with door leading into the kitchen.