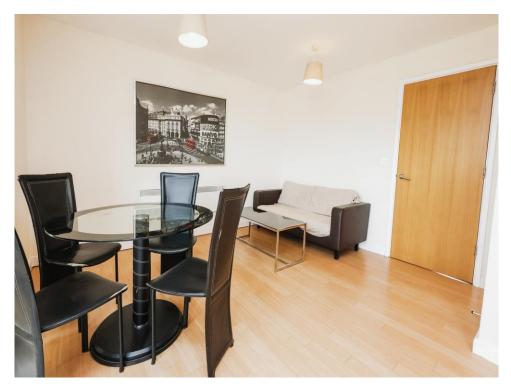

# **Property Description**

A beautifully presented two double bedroom apartment located in the heart of Erdington that would be a perfect first step onto the property ladder or investment buy to let! This stunning property has been recently redecorated throughout and is move in ready, with an open plan kitchen diner and balcony, modern bathroom, two double bedrooms and entrance hall. This property is also available with no upward chain, so book your viewing with Burchell Edwards today!

# Kitchen/ Living/ Dining Room

19' 2" x 12' 6" ( 5.84m x 3.81m )

Large double glazed timber framed windows with door out onto the balcony, a range of wall and base units with work surface over incorporating a sink with drainer, electric oven, hob, extractor fan, integrated washing machine, space for appliances and electric heater.