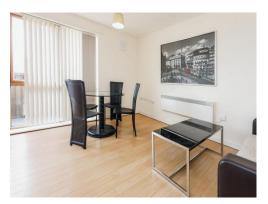

# **Property Description**

A beautifully presented two double bedroom apartment located in the heart of Erdington that would be a perfect first step onto the property ladder or investment buy to let! This stunning property has been recently redecorated throughout and is move in ready, with an open plan kitchen diner and balcony, modern bathroom, two double bedrooms and entrance hall. This property is also available with no upward chain, so book your viewing with Burchell Edwards today!

# Kitchen/ Living/ Dining Room

19' 2" x 12' 6" ( 5.84m x 3.81m )

Large double glazed timber framed windows with door out onto the balcony, a range of wall and base units with work surface over incorporating a sink with drainer, electric oven, hob, extractor fan, integrated washing machine, space for appliances and electric heater.