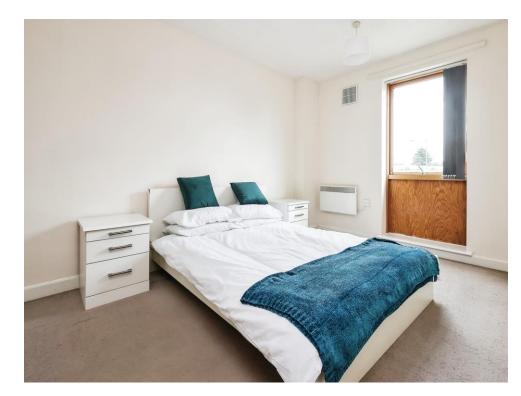

# **Bedroom One**

15' 7" max x 9' 11" ( 4.75m max x 3.02m )
Double glazed timber framed window to front elevation and electric wall heater.

### **Bedroom Two**

13' 4" x 8' 11" ( 4.06m x 2.72m )
Double glazed timber framed window to front elevation and electric wall heater.