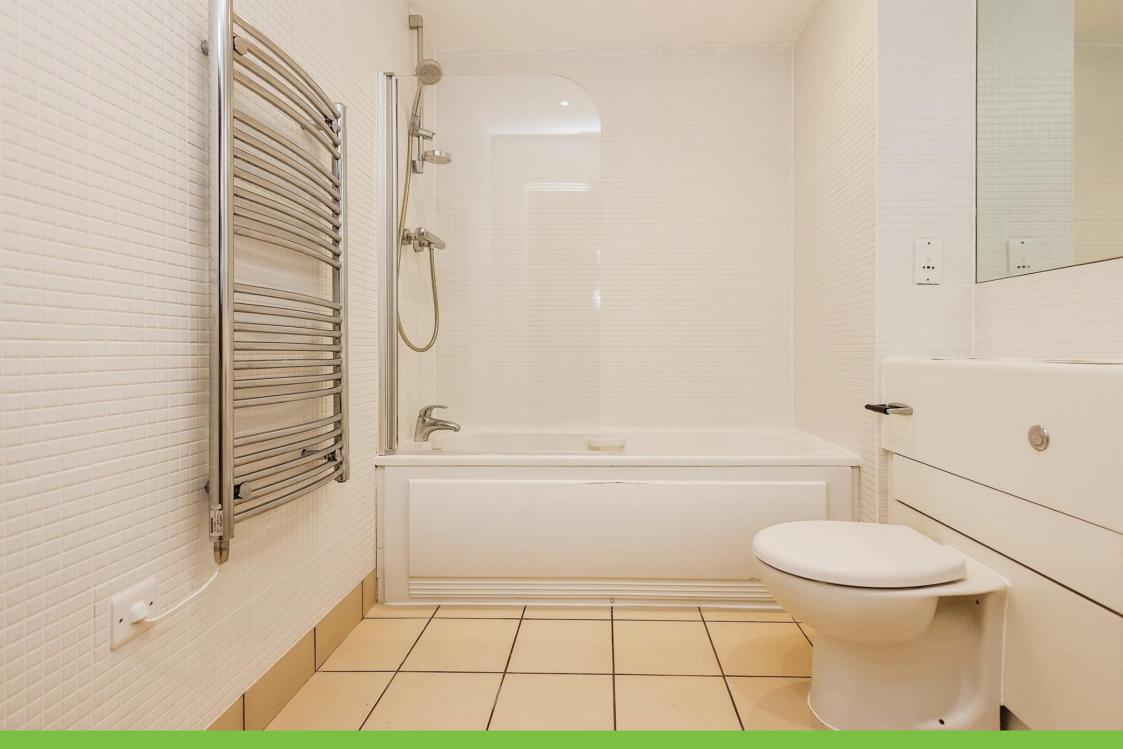

### **Bathroom**

Bath with shower over, wash hand basin with vanity storage, WC, extractor fan and heated towel warmer.

Residential Sales & Lettings | Mortgage Services | Conveyancing | Surveyors | Land & New Homes