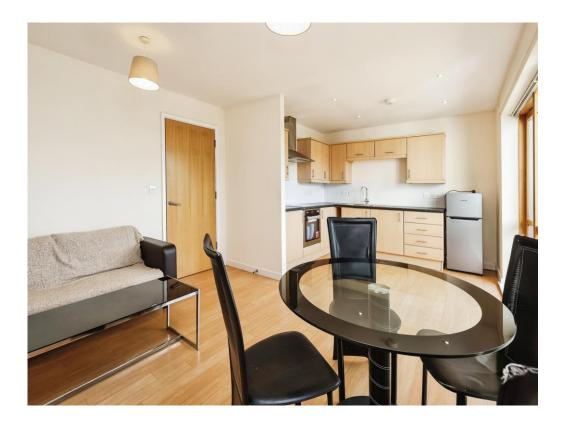

# Kitchen/ Living/ Dining Room

19' 2" x 12' 6" ( 5.84m x 3.81m )

Large double glazed timber framed windows with door out onto the balcony, a range of wall and base units with work surface over incorporating a sink with drainer, electric oven, hob, extractor fan, integrated washing machine, space for appliances and electric heater.