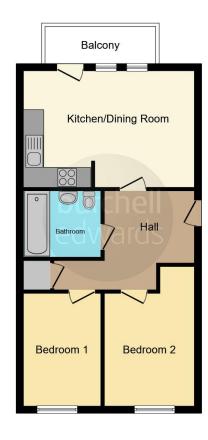

# **Entrance Hallway**

Intercom, storage cupboard and electric heater.

# Kitchen/ Living/ Dining Room

19' 2" x 12' 6" ( 5.84m x 3.81m )

Large double glazed timber framed windows with door out onto the balcony, a range of wall and base units with work surface over incorporating a sink with drainer, electric oven, hob, extractor fan, integrated washing machine, space for appliances and electric heater.

### **Balcony**

Great outdoor space.

# **Bedroom One**

15' 7" max x 9' 11" ( 4.75m max x 3.02m )
Double glazed timber framed window to front elevation and electric wall heater.

### **Bedroom Two**

13' 4" x 8' 11" ( 4.06m x 2.72m )
Double glazed timber framed window to front elevation and electric wall heater.

### **Bathroom**

Bath with shower over, wash hand basin with vanity storage, WC, extractor fan and heated towel warmer.

Residential Sales & Lettings | Mortgage Services | Conveyancing | Surveyors | Land & New Homes

This floorplan is for illustrative purposes only and is not drawn to scale. Measurements, floor-areas, openings and orientations are approximate. They should not be relied upon for any purpose and do not form any part of an agreement. No liability is taken for any error or mis-statement. All parties must rely on their own inspections.