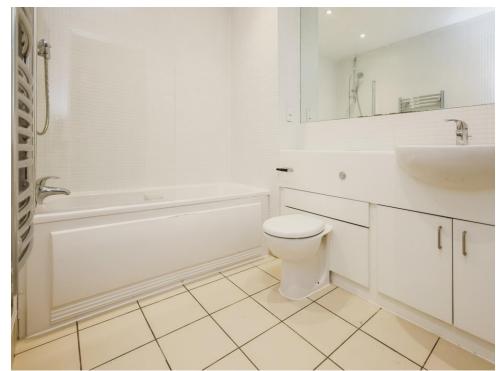

### **Bathroom**

Bath with shower over, wash hand basin with vanity storage, WC, extractor fan and heated towel warmer.

Residential Sales & Lettings | Mortgage Services | Conveyancing | Surveyors | Land & New Homes