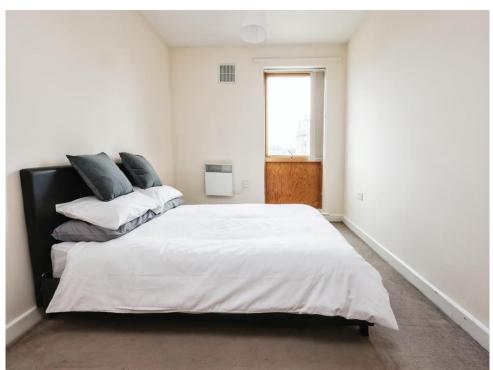

# **Bedroom One**

15' 7" max x 9' 11" ( 4.75m max x 3.02m )
Double glazed timber framed window to front elevation and electric wall heater.

### **Bedroom Two**

13' 4" x 8' 11" ( 4.06m x 2.72m )
Double glazed timber framed window to front elevation and electric wall heater.