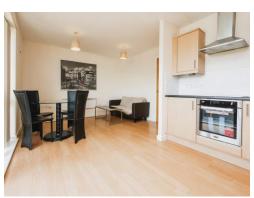

# Kitchen/ Living/ Dining Room

19' 2" x 12' 6" ( 5.84m x 3.81m )

Large double glazed timber framed windows with door out onto the balcony, a range of wall and base units with work surface over incorporating a sink with drainer, electric oven, hob, extractor fan, integrated washing machine, space for appliances and electric heater.