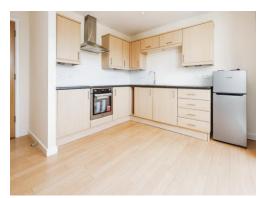

# Kitchen/ Living/ Dining Room

19' 2" x 12' 6" ( 5.84m x 3.81m )

Large double glazed timber framed windows with door out onto the balcony, a range of wall and base units with work surface over incorporating a sink with drainer, electric oven, hob, extractor fan, integrated washing machine, space for appliances and electric heater.