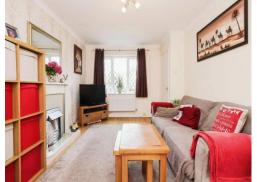

#### Lounge

13' 10" max x 10' 3" ( $4.22m \max x 3.12m$ ) Double glazed window to front elevation, central heating radiator, laminate flooring, electric fire, under stairs storage and door to kitchen.