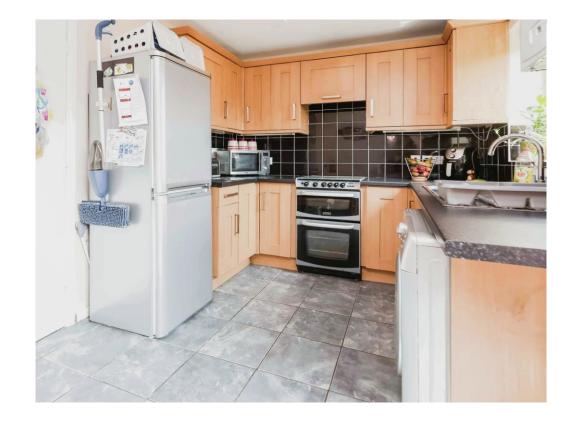

#### Kitchen

#### 13' 4" x 8' 1" ( 4.06m x 2.46m )

Triple glazed window and French doors to rear elevation, a range of wall and base units with work surface over incorporating a sink with drainer unit, central heating radiator, tiled flooring and central heating boiler.