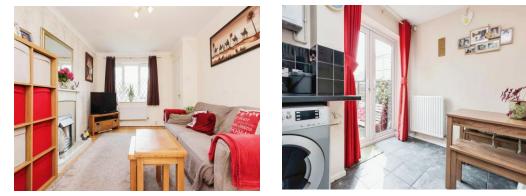

#### Lounge

13' 10" max x 10' 3" ( $4.22m \max x 3.12m$ ) Double glazed window to front elevation, central heating radiator, laminate flooring, electric fire, under stairs storage and door to kitchen.

#### 13' 4" x 8' 1" ( 4.06m x 2.46m )

Triple glazed window and French doors to rear elevation, a range of wall and base units with work surface over incorporating a sink with drainer unit, central heating radiator, tiled flooring and central heating boiler.