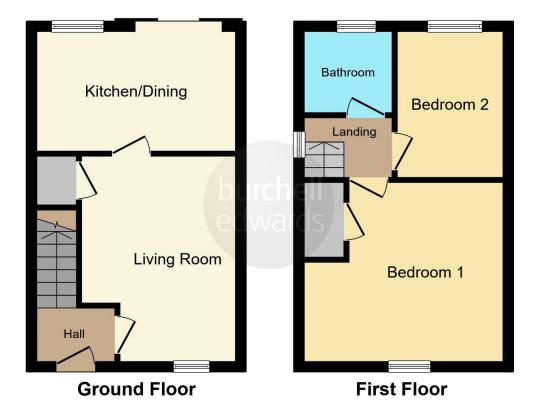

#### **Entrance Hallway**

Double glazed door to front elevation, central heating radiator and stairs to first floor accommodation.

#### Lounge

13' 10" max x 10' 3" ( $4.22m \max x 3.12m$ ) Double glazed window to front elevation, central heating radiator, laminate flooring, electric fire, under stairs storage and door to kitchen.

#### Kitchen

#### 13' 4" x 8' 1" ( 4.06m x 2.46m )

Triple glazed window and French doors to rear elevation, a range of wall and base units with work surface over incorporating a sink with drainer unit, central heating radiator, tiled flooring and central heating boiler.

#### Landing

Loft access with drop down ladders.

#### Loft Space

Boarded and insulated.

#### **Bedroom One**

10' 3" plus recess x 12' max ( 3.12m plus recess x 3.66m max ) Double glazed window to front elevation, central heating radiator, carpet and cupboard housing hot water tank.

#### Bedroom Two

 $10^{\circ}\,6^{\circ}$  x 7' 2" ( 3.20m x 2.18m ) Triple glazed window to rear elevation, carpet and central heating radiator.

#### Bathroom

Triple glazed window to rear elevation, wash hand basin, W.C, bath with electric shower over, lino flooring, tiling to walls, extractor and central heating radiator.

#### **Rear Garden**

Patio, pathway, laid to lawn and flower beds.

Residential Sales & Lettings | Mortgage Services | Conveyancing | Surveyors | Land & New Homes

This floor plan is for illustrative purposes only. It is not drawn to scale. Any measurements, floor areas (including any total floor area), openings and orientation are approximate. No details are guaranteed, they cannot be relied upon for any purpose and they do not form part of any agreement. No liability is taken for any error, omission or misstatement. A party must rely upon its own inspection(s). Powered by www.focalagent.com