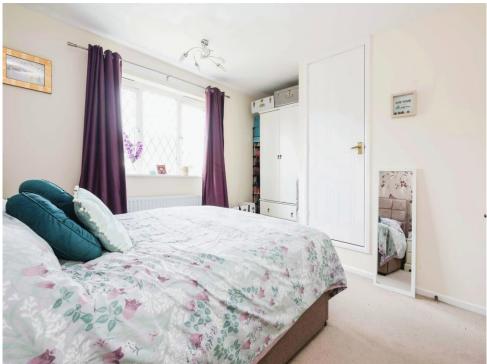

#### **Bedroom One**

10' 3" plus recess x 12' max ( 3.12m plus recess x 3.66m max ) Double glazed window to front elevation, central heating radiator, carpet and cupboard housing hot water tank.