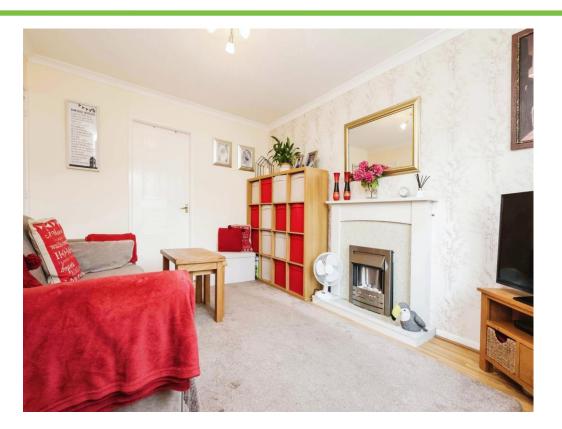

#### Lounge

13' 10" max x 10' 3" ( $4.22m \max x 3.12m$ ) Double glazed window to front elevation, central heating radiator, laminate flooring, electric fire, under stairs storage and door to kitchen.