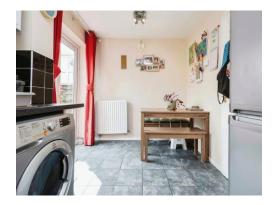

#### Kitchen

#### 13' 4" x 8' 1" ( 4.06m x 2.46m )

Triple glazed window and French doors to rear elevation, a range of wall and base units with work surface over incorporating a sink with drainer unit, central heating radiator, tiled flooring and central heating boiler.