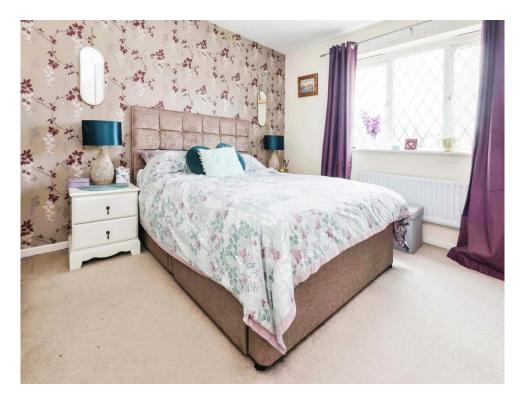

#### **Bedroom One**

10' 3" plus recess x 12' max ( 3.12m plus recess x 3.66m max ) Double glazed window to front elevation, central heating radiator, carpet and cupboard housing hot water tank.