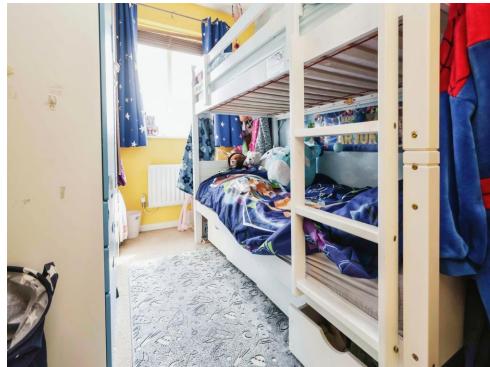

#### Bedroom Two

 $10^{\circ}\,6^{\circ}$  x 7' 2" ( 3.20m x 2.18m ) Triple glazed window to rear elevation, carpet and central heating radiator.