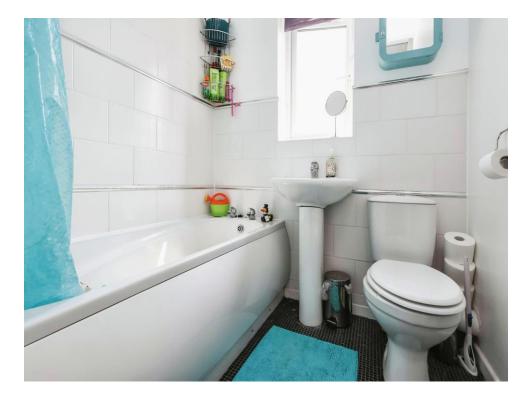

#### Bathroom

Triple glazed window to rear elevation, wash hand basin, W.C, bath with electric shower over, lino flooring, tiling to walls, extractor and central heating radiator.