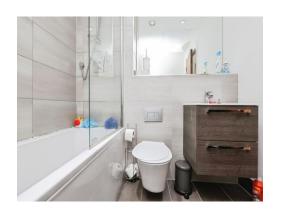

#### **Bathroom**

Hand wash basin, WC, bath, shower, fully tiled, loft access and airing cupboard next to the bathroom.