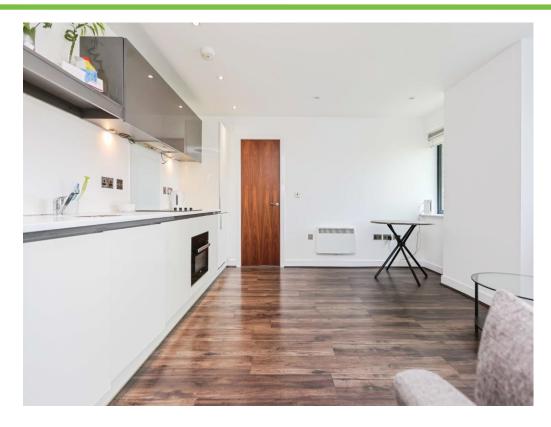

# Lounge / Kitchen / Diner

21' 9" max x 16' 6" ( 6.63m max x 5.03m )

Double glazed window to front aspect, TV and telephone points, storage heater, a fitted kitchen comprising of a range of wall and base units with work surfaces over, a sink and drainer, an electric hob and integrated fridge/freezer, washing machine and dishwasher.