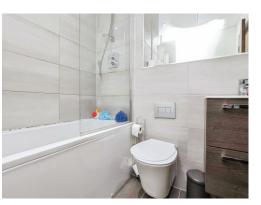

#### **Bathroom**

Hand wash basin, WC, bath, shower, fully tiled, loft access and airing cupboard next to the bathroom.