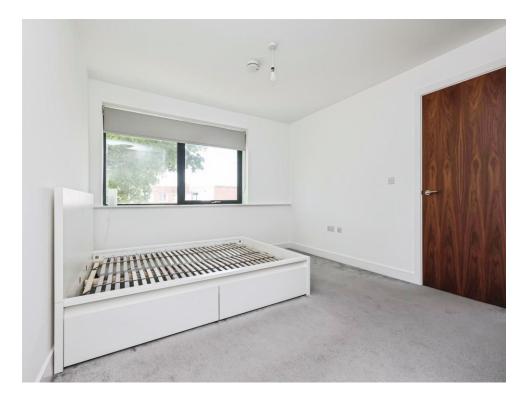

### **Bedroom One**

15' 3" x 11' 1" ( 4.65m x 3.38m )

Double glazed windows to front and side aspects, electric storage heater and built-in wardrobes.

#### **Bedroom Two**

11' 7" max x 8' 9" ( 3.53m max x 2.67m ) Double glazed window to front aspect and electric storage heater.

This floor plan is for illustrative purposes only. It is not drawn to scale. Any measurements, floor areas (including any total floor area), openings and orientation are approximate. No details are guaranteed, they cannot be relied upon for any purpose and they do not form part of any agreement. No liability is taken for any error, omission or misstatement. A party must rely upon its own inspection(s). Powered by www.focalagent.com