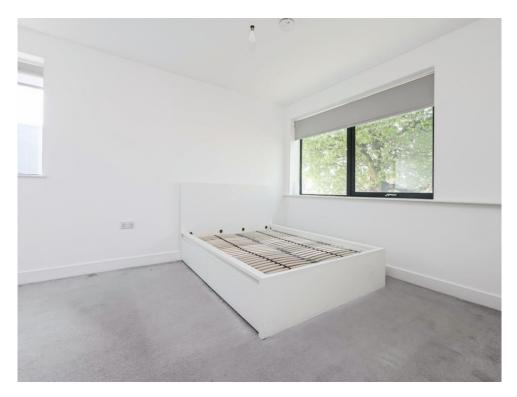

### **Bedroom One**

15' 3" x 11' 1" ( 4.65m x 3.38m )

Double glazed windows to front and side aspects, electric storage heater and built-in wardrobes.

#### **Bedroom Two**

11' 7" max x 8' 9" ( 3.53m max x 2.67m ) Double glazed window to front aspect and electric storage heater.

This floor plan is for illustrative purposes only. It is not drawn to scale. Any measurements, floor areas (including any total floor area), openings and orientation are approximate. No details are guaranteed, they cannot be relied upon for any purpose and they do not form part of any agreement. No liability is taken for any error, omission or misstatement. A party must rely upon its own inspection(s). Powered by www.focalagent.com