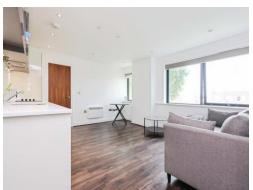

# Lounge / Kitchen / Diner

21' 9" max x 16' 6" ( 6.63m max x 5.03m )

Double glazed window to front aspect, TV and telephone points, storage heater, a fitted kitchen comprising of a range of wall and base units with work surfaces over, a sink and drainer, an electric hob and integrated fridge/freezer, washing machine and dishwasher.