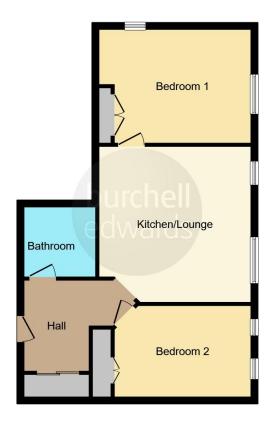

## **Property Description**

Burchell Edwards Erdington are pleased to present to you this beautifully renovated two bedroom apartment with a long lease in a very popular location. This stunning property comprises of a hallway, two spacious bedrooms, open plan lounge, kitchen and dining area, a large family bathroom and various storage facilities.

#### **Bathroom**

Hand wash basin, WC, bath, shower, fully tiled, loft access and airing cupboard next to the bathroom.

### **Bedroom One**

15' 3" x 11' 1" ( 4.65m x 3.38m )

Double glazed windows to front and side aspects, electric storage heater and built-in wardrobes.

#### **Bedroom Two**

11' 7" max x 8' 9" ( 3.53m max x 2.67m ) Double glazed window to front aspect and electric storage heater.

This floor plan is for illustrative purposes only. It is not drawn to scale. Any measurements, floor areas (including any total floor area), openings and orientation are approximate. No details are guaranteed, they cannot be relied upon for any purpose and they do not form part of any agreement. No liability is taken for any error, omission or misstatement. A party must rely upon its own inspection(s). Powered by www.focalagent.com