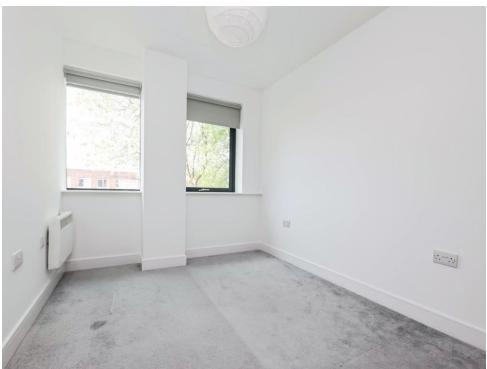

### **Bedroom One**

15' 3" x 11' 1" ( 4.65m x 3.38m )

Double glazed windows to front and side aspects, electric storage heater and built-in wardrobes.

#### **Bedroom Two**

11' 7" max x 8' 9" ( 3.53m max x 2.67m ) Double glazed window to front aspect and electric storage heater.

This floor plan is for illustrative purposes only. It is not drawn to scale. Any measurements, floor areas (including any total floor area), openings and orientation are approximate. No details are guaranteed, they cannot be relied upon for any purpose and they do not form part of any agreement. No liability is taken for any error, omission or misstatement. A party must rely upon its own inspection(s). Powered by www.focalagent.com