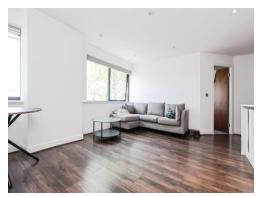

# Lounge / Kitchen / Diner

21' 9" max x 16' 6" ( 6.63m max x 5.03m )

Double glazed window to front aspect, TV and telephone points, storage heater, a fitted kitchen comprising of a range of wall and base units with work surfaces over, a sink and drainer, an electric hob and integrated fridge/freezer, washing machine and dishwasher.