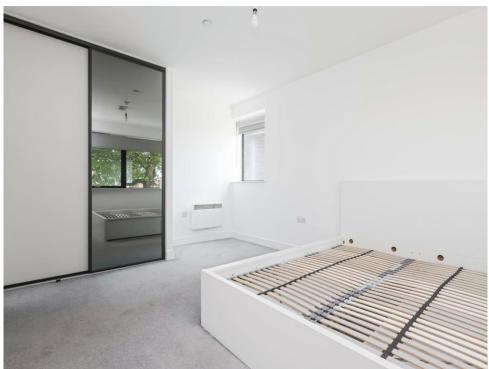

### **Bedroom One**

15' 3" x 11' 1" ( 4.65m x 3.38m )

Double glazed windows to front and side aspects, electric storage heater and built-in wardrobes.

#### **Bedroom Two**

11' 7" max x 8' 9" ( 3.53m max x 2.67m ) Double glazed window to front aspect and electric storage heater.

This floor plan is for illustrative purposes only. It is not drawn to scale. Any measurements, floor areas (including any total floor area), openings and orientation are approximate. No details are guaranteed, they cannot be relied upon for any purpose and they do not form part of any agreement. No liability is taken for any error, omission or misstatement. A party must rely upon its own inspection(s). Powered by www.focalagent.com