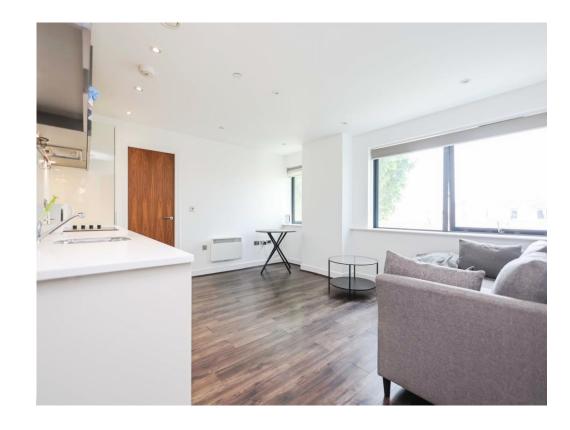

# Lounge / Kitchen / Diner

21' 9" max x 16' 6" ( 6.63m max x 5.03m )

Double glazed window to front aspect, TV and telephone points, storage heater, a fitted kitchen comprising of a range of wall and base units with work surfaces over, a sink and drainer, an electric hob and integrated fridge/freezer, washing machine and dishwasher.