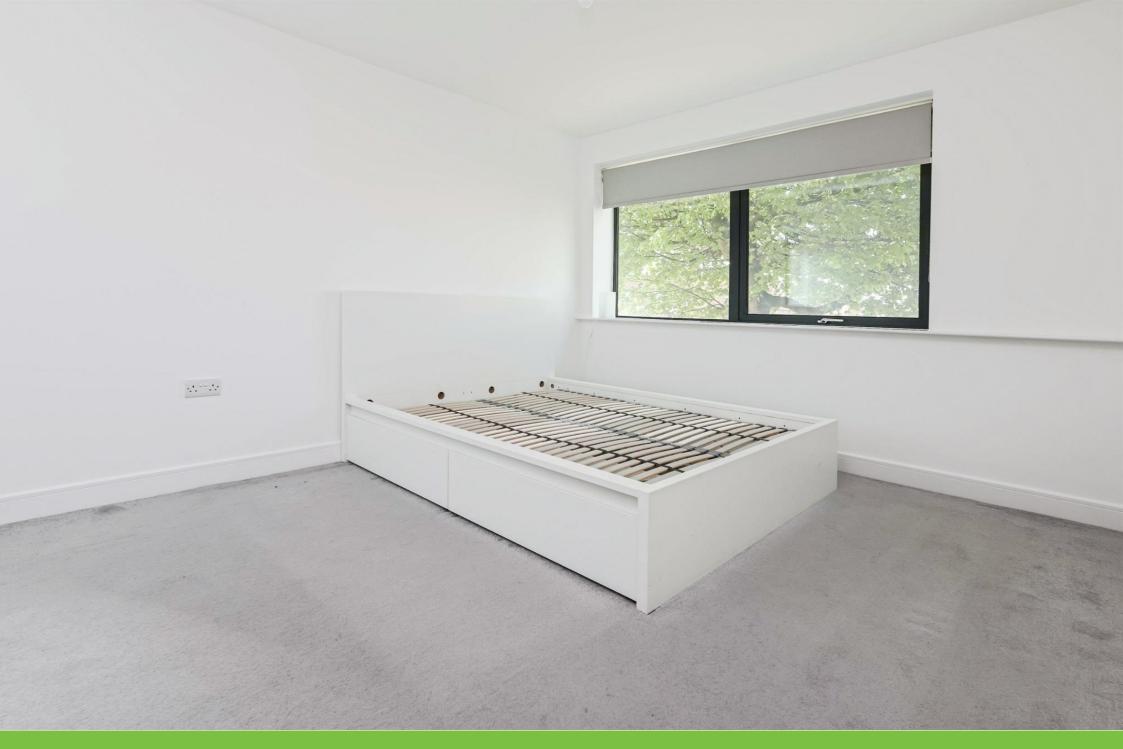

### **Bedroom One**

15' 3" x 11' 1" ( 4.65m x 3.38m )

Double glazed windows to front and side aspects, electric storage heater and built-in wardrobes.

#### **Bedroom Two**

11' 7" max x 8' 9" ( 3.53m max x 2.67m ) Double glazed window to front aspect and electric storage heater.

This floor plan is for illustrative purposes only. It is not drawn to scale. Any measurements, floor areas (including any total floor area), openings and orientation are approximate. No details are guaranteed, they cannot be relied upon for any purpose and they do not form part of any agreement. No liability is taken for any error, omission or misstatement. A party must rely upon its own inspection(s). Powered by www.focalagent.com