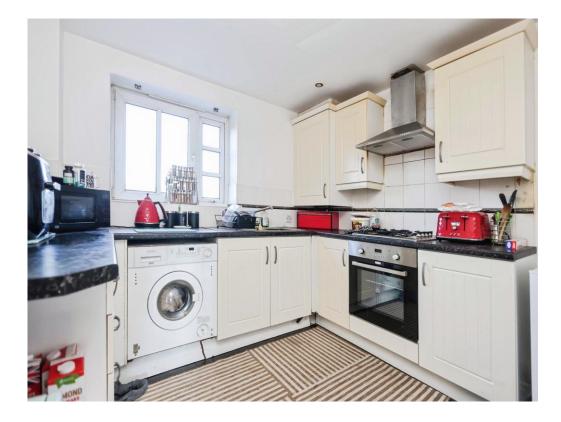

#### **Kitchen**

#### 9' 8" x 11' 8" ( 2.95m x 3.56m )

A range of wall and base units with work surface over, incorporating a sink/drainer, electric oven, gas hob, cooker hood, integral washing machine and fridge-freezer, tiling to splash back areas, and tiled flooring.