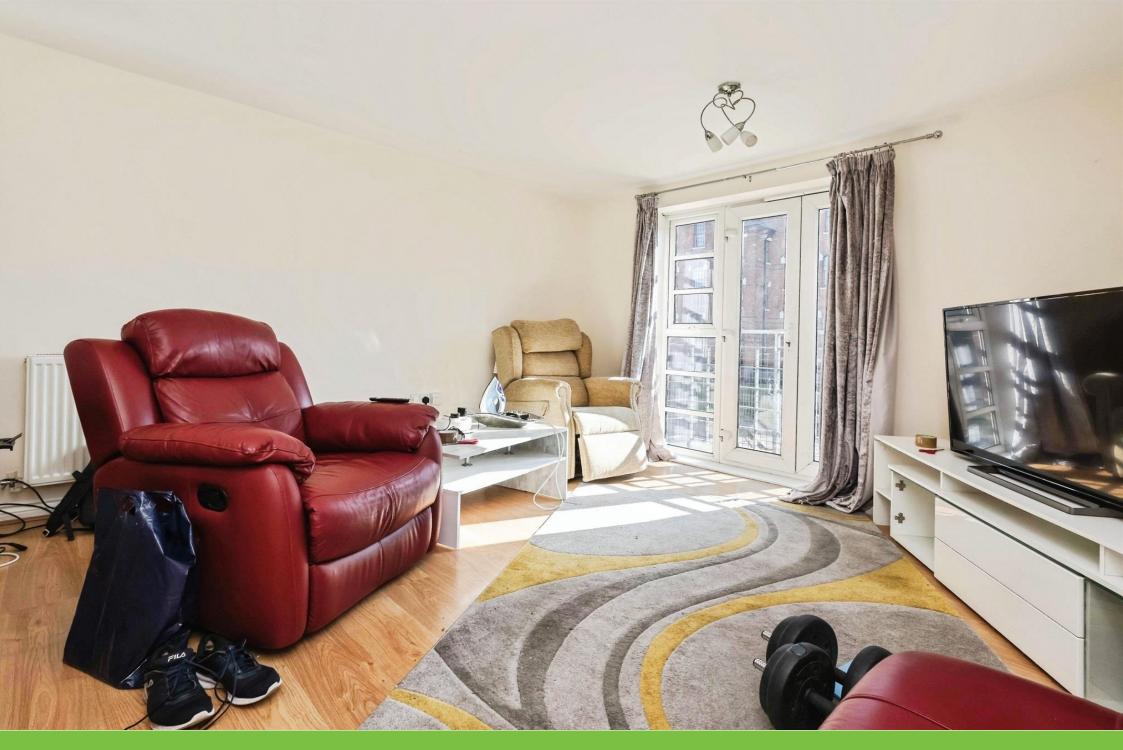

#### Lounge

#### 13' 4" x 11' 8" ( 4.06m x 3.56m )

Double glazed window to side elevation, double glazed French doors, wood effect laminate flooring, two ceiling light points and two central heating radiators.