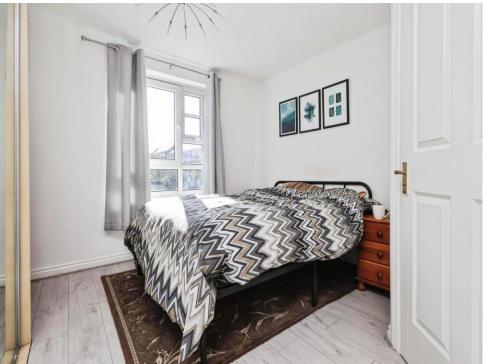

#### **Bedroom One**

13' 4" into max x 10' 8" ( 4.06m into max x 3.25m ) Double glazed window to side elevation, fitted wardrobes, a central heating radiator and a ceiling light point, master en-suite with shower.

#### **Bedroom Two**

### 12' 1" x 8' 9" ( 3.68m x 2.67m )

Double glazed window to side elevation, a central heating radiator, fitted wardrobes and a ceiling light point.