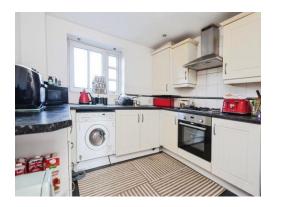

#### **Kitchen**

#### 9' 8" x 11' 8" ( 2.95m x 3.56m )

A range of wall and base units with work surface over, incorporating a sink/drainer, electric oven, gas hob, cooker hood, integral washing machine and fridge-freezer, tiling to splash back areas, and tiled flooring.