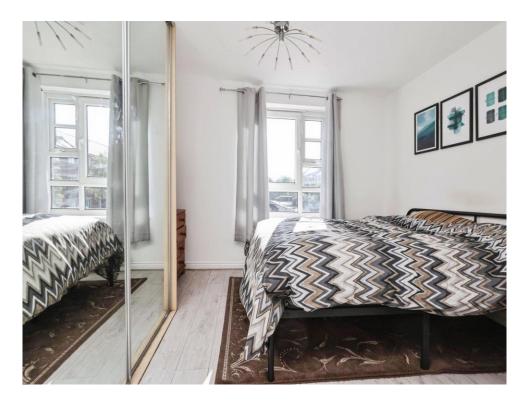

#### **Bedroom One**

13' 4" into max x 10' 8" ( 4.06m into max x 3.25m ) Double glazed window to side elevation, fitted wardrobes, a central heating radiator and a ceiling light point, master en-suite with shower.

### 12' 1" x 8' 9" ( 3.68m x 2.67m )

Double glazed window to side elevation, a central heating radiator, fitted wardrobes and a ceiling light point.