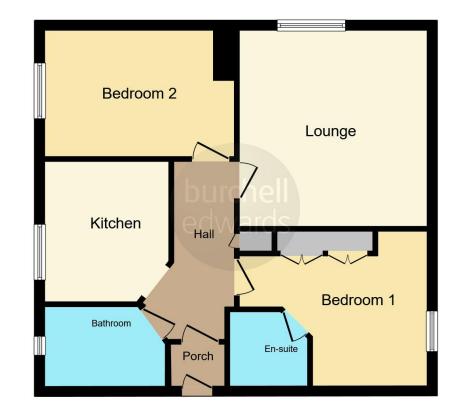

#### **Property Description**

A well presented first floor two bedroom apartment with en-suite, ideally located to all local amenities. Accommodation comprises entrance porch, entrance hallway, lounge / dining room, fully fitted kitchen, two double bedrooms, master with en-suite, and bathroom with shower. Property further benefits from double glazing, gas central heating, off road parking and communal garden.

#### Lounge

#### 13' 4" x 11' 8" ( 4.06m x 3.56m )

Double glazed window to side elevation, double glazed French doors, wood effect laminate flooring, two ceiling light points and two central heating radiators.

#### **Bedroom One**

13' 4" into max x 10' 8" ( 4.06m into max x 3.25m ) Double glazed window to side elevation, fitted wardrobes, a central heating radiator and a ceiling light point, master en-suite with shower.

#### **Bedroom Two**

### 12' 1" x 8' 9" ( 3.68m x 2.67m )

Double glazed window to side elevation, a central heating radiator, fitted wardrobes and a ceiling light point.

#### **Kitchen**

#### 9' 8" x 11' 8" ( 2.95m x 3.56m )

A range of wall and base units with work surface over, incorporating a sink/drainer, electric oven, gas hob, cooker hood, integral washing machine and fridge-freezer, tiling to splash back areas, and tiled flooring.