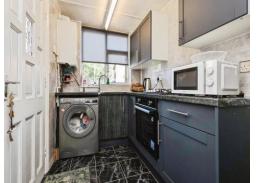

w, separate rear reception room with garden views and understairs storage, and a refitted kitchen with access to the garden and space for appliances.

Upstairs includes three well-proportioned bedrooms and a refitted family bathroom with bath, shower over, basin, and WC. The home benefits from gas central heating, double glazing, and potential to extend (suject to planning). Outside, the rear garden is mainly lawned with a patio and mature borders.

#### Lounge

11' 10" x 12' 10" ( 3.61m x 3.91m )

# **Dining Room**

13' 11" x 12' 2" ( 4.24m x 3.71m )

#### **Kitchen**

5' 10" x 8' 7" into max ( 1.78m x 2.62m into max )

#### **Bedroom One**

12' 4" x 9' 4" ( 3.76m x 2.84m )

### **Bedroom Two**

11' 11" x 8' 3" ( 3.63m x 2.51m )

# **Bedroom Three**

8' 10" x 7' 8" ( 2.69m x 2.34m )

















Residential Sales & Lettings | Mortgage Services | Conveyancing | Surveyors | Land & New Homes





To view this property please contact Burchell Edwards on

#### T 0121 373 6320 E erdington@burchelledwards.co.uk

Unit 3 Queens Court, Gravelly Hill Erdington BIRMINGHAM B23 6BJ

EPC Rating: D Council Tax Band: A

Tenure: Freehold



view this property online burchelledwards.co.uk/Property/ERD207212

1. MONEY LAUNDERING REGULATIONS Intending purchasers will be asked to produce identification documentation at a later stage and we would ask for your co-operation in order that there will be no delay in agreeing the sale. 2. These particulars do not constitute part or all of an offer or contract. 3. The measurements indicated are supplied for guidance only and as such must be conside