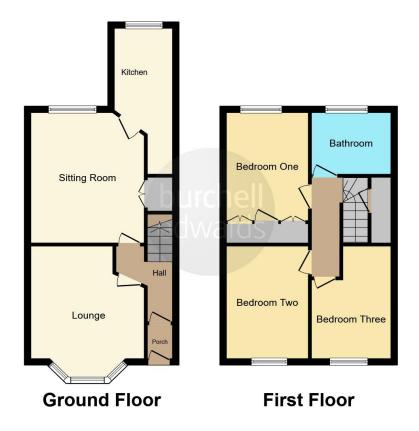

## **Property Description**

A three-bedroom mid-terrace home set in a quiet cul-de-sac with off-road parking and a generous rear garden. Inside, the property offers a hallway, front lounge with bay window, separate rear reception room with garden views and understairs storage, and a refitted kitchen with access to the garden and space for appliances.

Upstairs includes three well-proportioned bedrooms and a refitted family bathroom with bath, shower over, basin, and WC. The home benefits from gas central heating, double glazing, and potential to extend (suject to planning). Outside, the rear garden is mainly lawned with a patio and mature borders.

#### Lounge

11' 10" x 12' 10" ( 3.61m x 3.91m )

# **Dining Room**

13' 11" x 12' 2" ( 4.24m x 3.71m )

#### **Kitchen**

5' 10" x 8' 7" into max ( 1.78m x 2.62m into max )

#### **Bedroom One**

12' 4" x 9' 4" ( 3.76m x 2.84m )

### **Bedroom Two**

11' 11" x 8' 3" ( 3.63m x 2.51m )

# **Bedroom Three**

8' 10" x 7' 8" ( 2.69m x 2.34m )

Residential Sales & Lettings | Mortgage Services | Conveyancing | Surveyors | Land & New Homes

To view this property please contact Burchell Edwards on