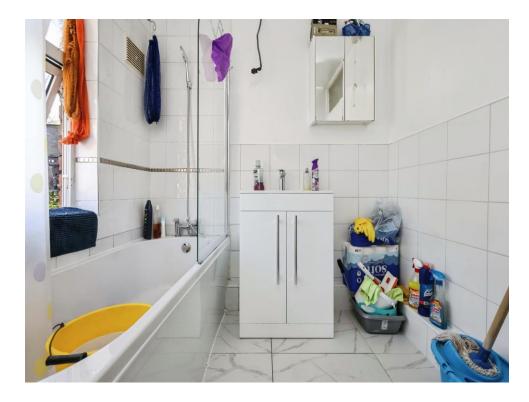

Upstairs includes three well-proportioned bedrooms and a refitted family bathroom with bath, shower over, basin, and WC. The home benefits from gas central heating, double glazing, and potential to extend (suject to planning). Outside, the rear garden is mainly lawned with a patio and mature borders.