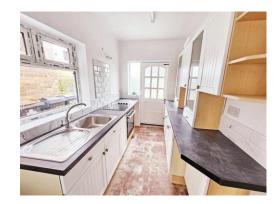

#### **Kitchen**

Wall and base units, solid worktops, splash back tiles, Double glazed window to side elevation and UPVC door to rear