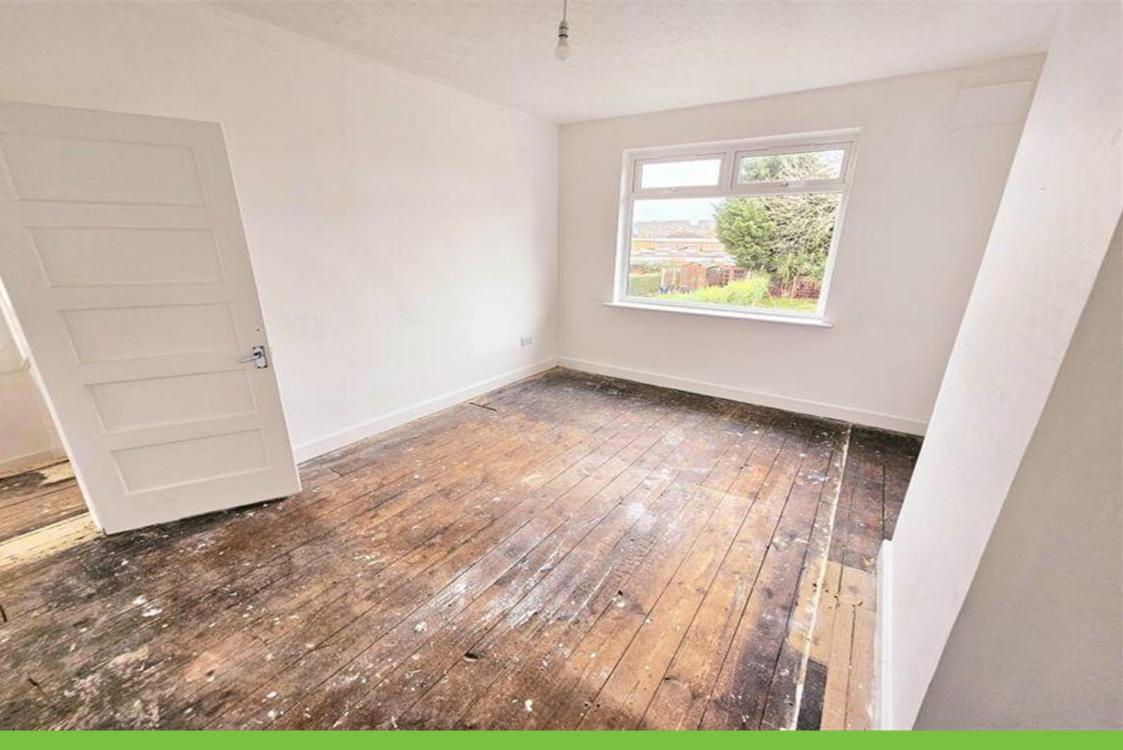

# **Bedroom One**

Double glazed window to front elevation and central heating radiator

# **Bedroom Two**

Double glazed window to rear elevation and central heating radiator

# **Bedroom Three**

Double glazed window to front elevation and central heating radiator