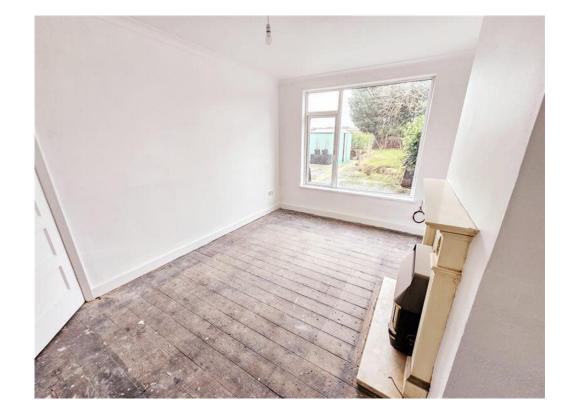

# **Reception Room Two**

Double glazed window rear elevation, central heating radiator and fire place