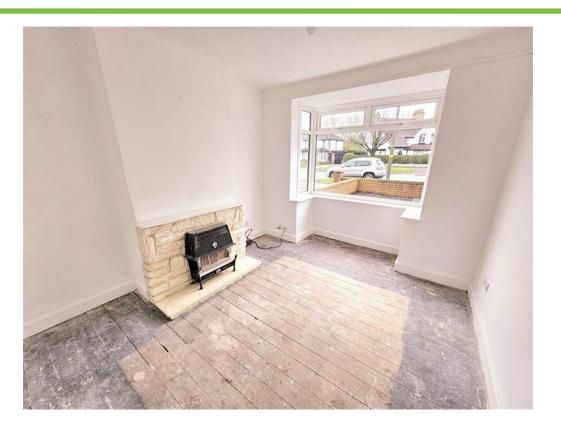

# **Reception Room One**

Double glazed bay window to front elevation, central heating radiator and one ceiling light

# **Reception Room Two**

Double glazed window rear elevation, central heating radiator and fire place