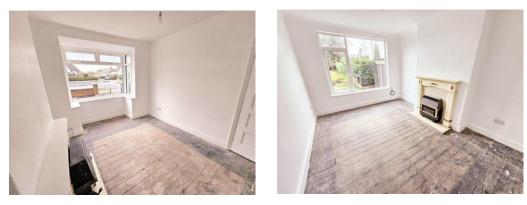

# **Reception Room One**

Double glazed bay window to front elevation, central heating radiator and one ceiling light

# **Reception Room Two**

Double glazed window rear elevation, central heating radiator and fire place