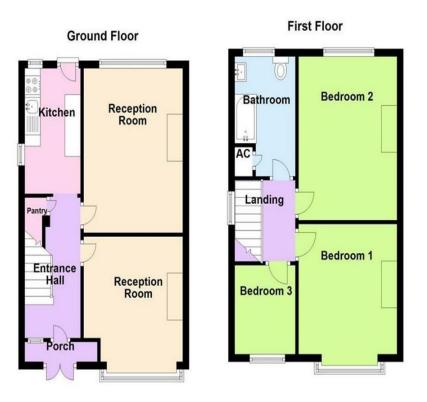

### **Property Description**

A well sized three bedroom semi detached family home in a very popular road in Erdington that offers fantastic space for a growing family! This property benefits from off road parking, two separate reception rooms, three bedrooms, upstairs family bathroom and so much more! Book your viewing with Burchell Edwards today!

# **Reception Room One**

Double glazed bay window to front elevation, central heating radiator and one ceiling light

# **Reception Room Two**

Double glazed window rear elevation, central heating radiator and fire place

#### **Kitchen**

Wall and base units, solid worktops, splash back tiles, Double glazed window to side elevation and UPVC door to rear

# **Bedroom One**

Double glazed window to front elevation and central heating radiator

# **Bedroom Two**

Double glazed window to rear elevation and central heating radiator

# **Bedroom Three**

Double glazed window to front elevation and central heating radiator

# Bathroom

W.C, Wash hand basin, bath with electric shower above, lino flooring, tiled half way and double glazed window to rear elevation.

Residential Sales & Lettings | Mortgage Services | Conveyancing | Surveyors | Land & New Homes