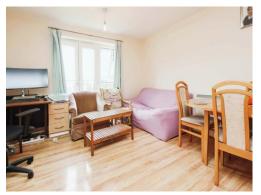

## **Open Plan Kitchen/ Lounge**

#### 22' 4" x 10' 11" ( 6.81m x 3.33m )

Juliet balcony to rear elevation, a range of wall and base units with work surface over incorporating a sink with drainer unit, cooker, hob, dishwasher, washing machine, fridge freezer, spotlights, laminate flooring and tiling to splash prone areas.