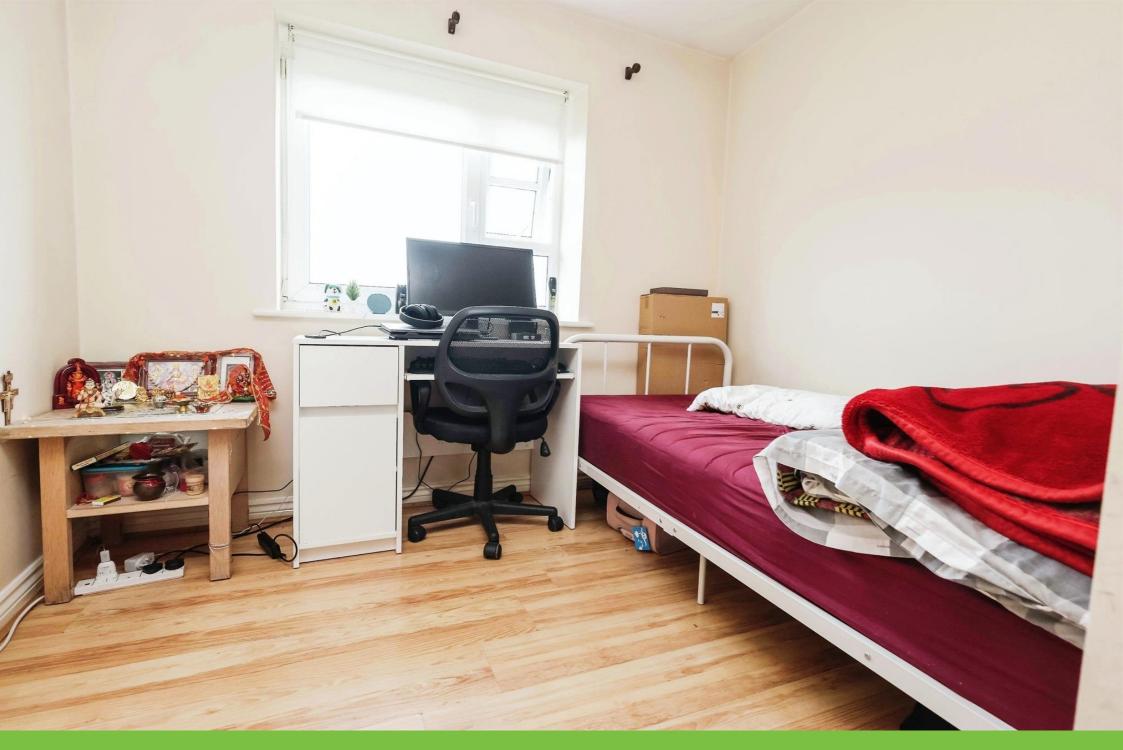

## **Bedroom Two**

10' 2" x 8' 4" ( 3.10m x 2.54m ) Double glazed window to rear elevation, electric radiator and laminate flooring.