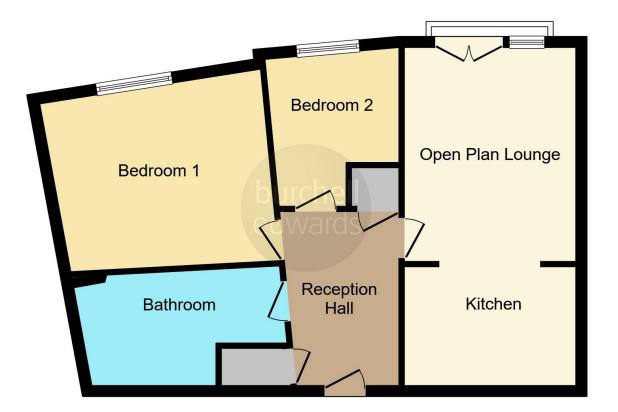

## **Property Description**

A beautifully presented 2 bedroom apartment in the popular Highcroft estate that would be an ideal first home or investment buy to let with no upward chain. Offering spacious and modern internals with two double bedrooms, lounge, kitchen/diner, bathroom, Juliet balcony offering stunning views, underground parking and walkable local amenities, and more. Call to book your viewing with Burchell Edwards today.

## **Entrance Hallway**

Timber door to front elevation, laminate flooring and two storage cupboards.

## **Open Plan Kitchen/ Lounge**

#### 22' 4" x 10' 11" ( 6.81m x 3.33m )

Juliet balcony to rear elevation, a range of wall and base units with work surface over incorporating a sink with drainer unit, cooker, hob, dishwasher, washing machine, fridge freezer, spotlights, laminate flooring and tiling to splash prone areas.

## **Bedroom One**

12' 10" x 12' 1" ( 3.91m x 3.68m ) Double glazed window to rear elevation, electric radiator and laminate flooring.

## **Bedroom Two**

10' 2" x 8' 4" ( 3.10m x 2.54m ) Double glazed window to rear elevation, electric radiator and laminate flooring.

#### Bathroom

Bath with shower over, wash hand basin, W.C, tiling to walls, tiled flooring, spotlights and extractor.

Residential Sales & Lettings | Mortgage Services | Conveyancing | Surveyors | Land & New Homes