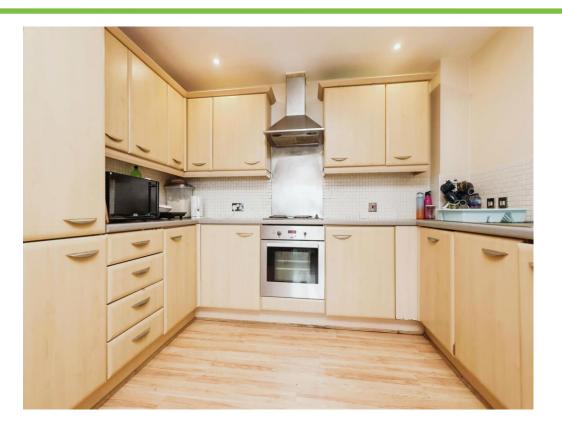

## **Open Plan Kitchen/ Lounge**

#### 22' 4" x 10' 11" ( 6.81m x 3.33m )

Juliet balcony to rear elevation, a range of wall and base units with work surface over incorporating a sink with drainer unit, cooker, hob, dishwasher, washing machine, fridge freezer, spotlights, laminate flooring and tiling to splash prone areas.