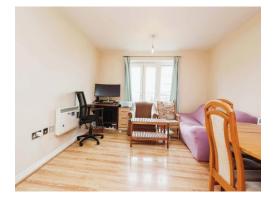

## **Open Plan Kitchen/ Lounge**

#### 22' 4" x 10' 11" ( 6.81m x 3.33m )

Juliet balcony to rear elevation, a range of wall and base units with work surface over incorporating a sink with drainer unit, cooker, hob, dishwasher, washing machine, fridge freezer, spotlights, laminate flooring and tiling to splash prone areas.