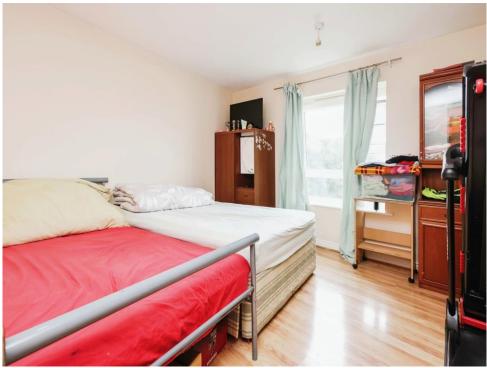

## **Bedroom One**

12' 10" x 12' 1" ( 3.91m x 3.68m ) Double glazed window to rear elevation, electric radiator and laminate flooring.

## **Bedroom Two**

10' 2" x 8' 4" ( 3.10m x 2.54m ) Double glazed window to rear elevation, electric radiator and laminate flooring.