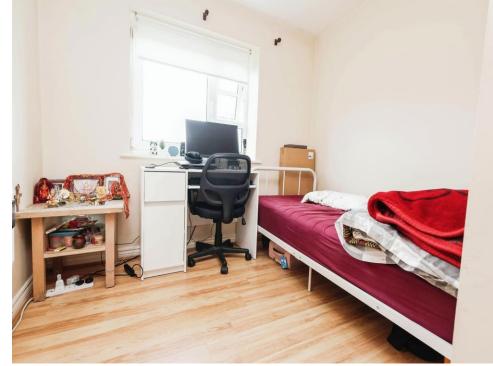

## **Bedroom Two**

10' 2" x 8' 4" ( 3.10m x 2.54m ) Double glazed window to rear elevation, electric radiator and laminate flooring.