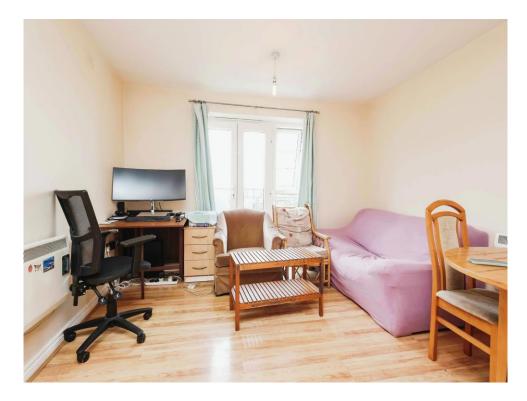

## **Open Plan Kitchen/ Lounge**

#### 22' 4" x 10' 11" ( 6.81m x 3.33m )

Juliet balcony to rear elevation, a range of wall and base units with work surface over incorporating a sink with drainer unit, cooker, hob, dishwasher, washing machine, fridge freezer, spotlights, laminate flooring and tiling to splash prone areas.