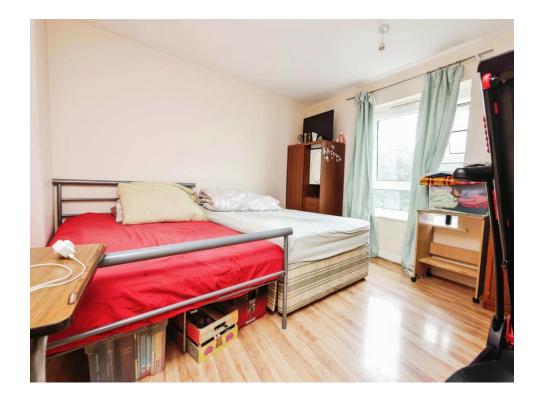

## **Bedroom One**

12' 10" x 12' 1" ( 3.91m x 3.68m ) Double glazed window to rear elevation, electric radiator and laminate flooring.

## **Bedroom Two**

10' 2" x 8' 4" ( 3.10m x 2.54m ) Double glazed window to rear elevation, electric radiator and laminate flooring.