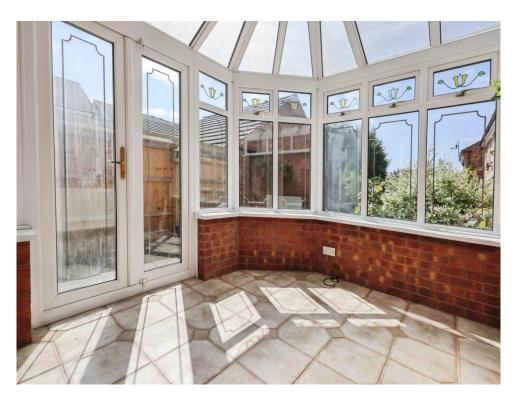

# Conservatory

9' 11" x 8' 1" ( 3.02m x 2.46m )

Brick built. Door to rear elevation, tiled flooring and central heating radiator.