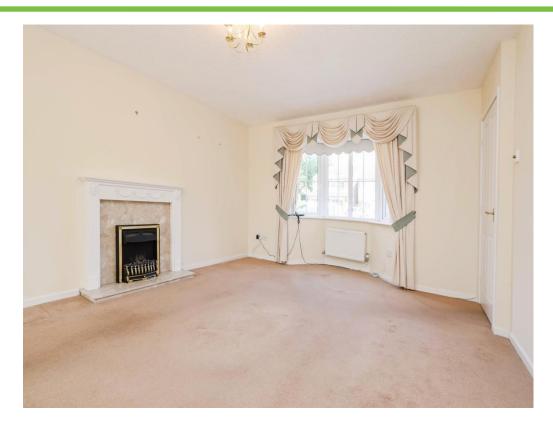

#### Lounge

16' 1" x 12' 6" ( 4.90m x 3.81m )

Double glazed bay window to front elevation, central heating radiator, carpet and under stairs storage.