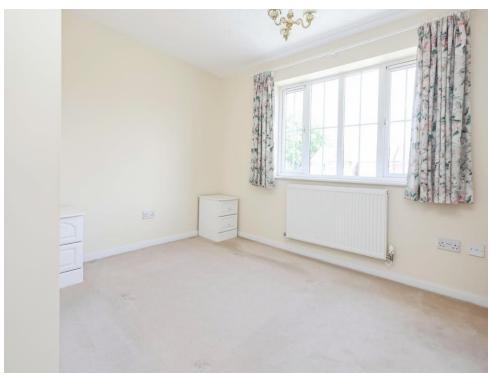

#### **Bedroom One**

15' 10" x 11' (4.83m x 3.35m)

Double glazed window to front elevation, central heating radiator, carpet, fitted wardrobes and hot water tank.

#### **Bedroom Two**

9' 11" x 9' (3.02m x 2.74m) Double glazed window to rear elevation, central heating radiator and carpet.

#### **Bedroom Three**

9' 4" x 8' 3" (  $2.84m \times 2.51m$  ) Central heating radiator and carpet.