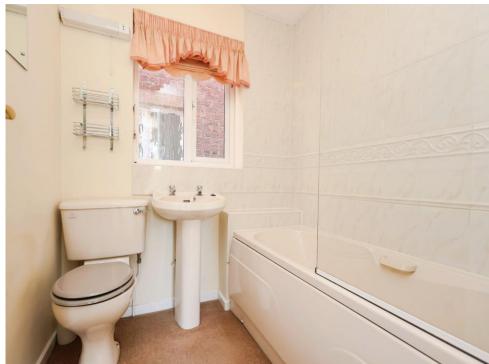

# **Bathroom**

Bath with shower over, W.C, wash hand basin and tiling to walls.