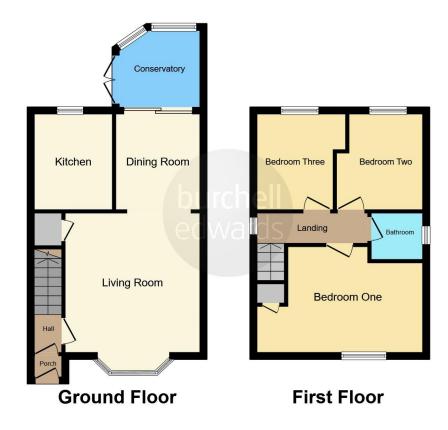

#### Lounge

16' 1" x 12' 6" ( 4.90m x 3.81m )

Double glazed bay window to front elevation, central heating radiator, carpet and under stairs storage.

# **Dining Room**

9' 2" x 7' 11" ( 2.79m x 2.41m )

Central heating radiator, carpet, doors to kitchen and conservatory.

### Kitchen

9' x 7' 8" ( 2.74m x 2.34m )

A range of wall and base units with work surface over incorporating a sink with drainer unit, integrated cooker and hob, tiled flooring and central heating radiator.

# Conservatory

9' 11" x 8' 1" ( 3.02m x 2.46m )

Brick built. Door to rear elevation, tiled flooring and central heating radiator.

#### **Bedroom One**

15' 10" x 11' (4.83m x 3.35m)

Double glazed window to front elevation, central heating radiator, carpet, fitted wardrobes and hot water tank.

#### **Bedroom Two**

9' 11" x 9' (3.02m x 2.74m) Double glazed window to rear elevation, central heating radiator and carpet.

#### **Bedroom Three**

9' 4" x 8' 3" (  $2.84m \times 2.51m$  ) Central heating radiator and carpet.

# **Bathroom**

Bath with shower over, W.C, wash hand basin and tiling to walls.

### Rear Garden

Patio area, access to garage and fencing to all boundaries.

# Garage

10' 7" x 8' 7" ( 3.23m x 2.62m )
Concrete flooring, power and lighting.

This floor plan is for illustrative purposes only. It is not drawn to scale. Any measurements, floor areas (including any total floor area), openings and orientation are approximate. No details are guaranteed, they cannot be relied upon for any purpose and they do not form part of any agreement. No liability is taken for any error, omission or misstatement. A party must rely upon its own inspection(s). Powered by www.focalagent.com