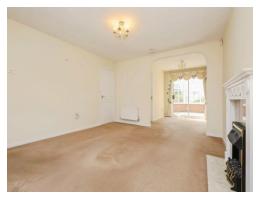

# **Dining Room**

9' 2" x 7' 11" ( 2.79m x 2.41m )

Central heating radiator, carpet, doors to kitchen and conservatory.