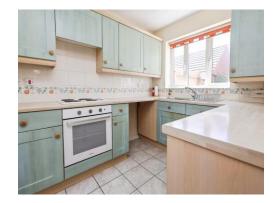

### Kitchen

9' x 7' 8" ( 2.74m x 2.34m )

A range of wall and base units with work surface over incorporating a sink with drainer unit, integrated cooker and hob, tiled flooring and central heating radiator.