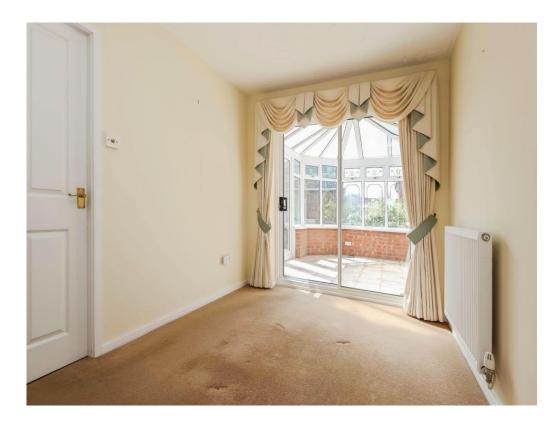

#### Lounge

16' 1" x 12' 6" ( 4.90m x 3.81m )

Double glazed bay window to front elevation, central heating radiator, carpet and under stairs storage.

# Conservatory

9' 11" x 8' 1" ( 3.02m x 2.46m )

Brick built. Door to rear elevation, tiled flooring and central heating radiator.