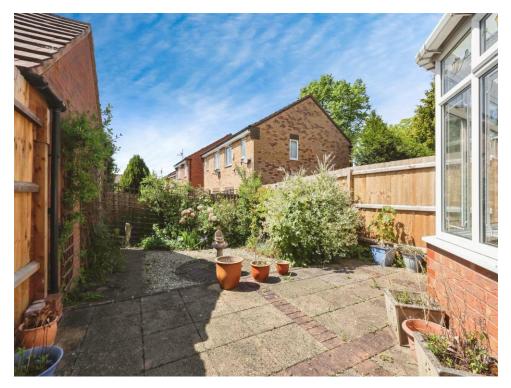

heating radiator.

# Conservatory

9' 11" x 8' 1" ( 3.02m x 2.46m )

Brick built. Door to rear elevation, tiled flooring and central heating radiator.

#### **Bedroom One**

15' 10" x 11' (4.83m x 3.35m)

Double glazed window to front elevation, central heating radiator, carpet, fitted wardrobes and hot water tank.

#### **Bedroom Two**

9' 11" x 9' (3.02m x 2.74m) Double glazed window to rear elevation, central heating radiator and carpet.

#### **Bedroom Three**

9' 4" x 8' 3" (  $2.84m \times 2.51m$  ) Central heating radiator and carpet.

# **Bathroom**

Bath with shower over, W.C, wash hand basin and tiling to walls.

### Rear Garden

Patio area, access to garage and fencing to all boundaries.

# Garage

10' 7" x 8' 7" ( 3.23m x 2.62m )
Concrete flooring, power and lighting.



















This floor plan is for illustrative purposes only. It is not drawn to scale. Any measurements, floor areas (including any total floor area), openings and orientation are approximate. No details are guaranteed, they cannot be relied upon for any purpose and they do not form part of any agreement. No liability is taken for any error, omission or misstatement. A party must rely upon its own inspection(s). Powered by www.focalagent.com

To view this property please contact Burchell Edwards on

# T 0121 373 6320 E erdington@burchelledwards.co.uk

Unit 3 Queens Court, Gravelly Hill Erdington BIRMINGHAM B23 6BJ

EPC Rating: D

Council Tax Band: D Service Charge: Ask Agent Ground Rent: Ask Agent

Tenure: Leasehold

# view this property online burchelledwards.co.uk/Property/ERD207188

Thi