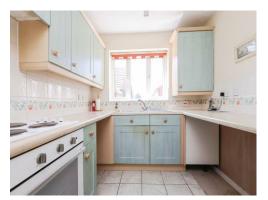

### Kitchen

9' x 7' 8" ( 2.74m x 2.34m )

A range of wall and base units with work surface over incorporating a sink with drainer unit, integrated cooker and hob, tiled flooring and central heating radiator.