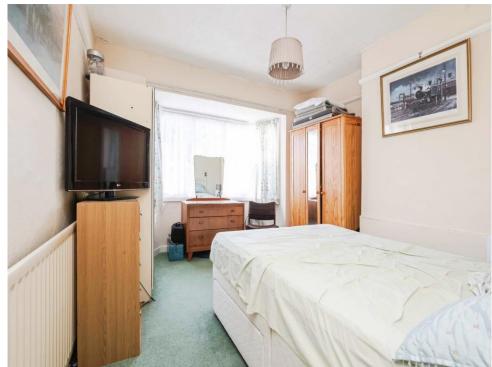

#### **Bedroom One**

Irregular Shaped Room 10' 8" Into max x 10' ( 3.25m Into max x 3.05m)

#### **Bedroom Two**

10' 2" x 6' 9" ( 3.10m x 2.06m )