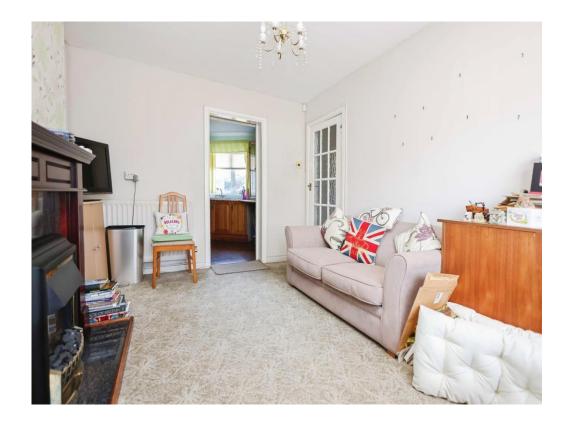

#### Lounge

17' 9" x 12' 1" ( 5.41m x 3.68m )

#### **Dining Room**

13' 5" x 10' 2" ( 4.09m x 3.10m )