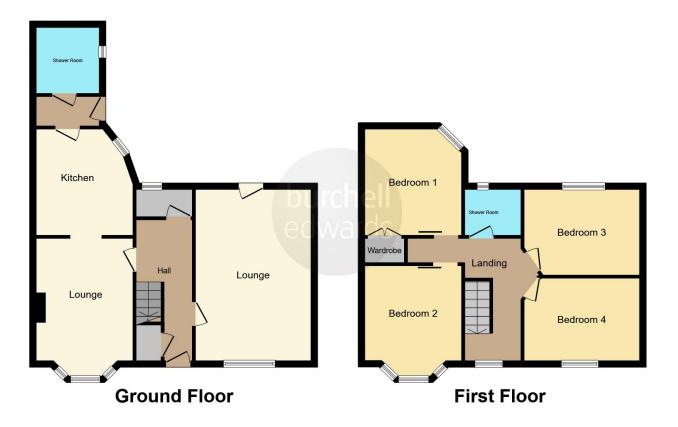

The accommodation comprises an entrance porch and hallway, two reception rooms, a kitchen, a ground floor shower room, four good-sized bedrooms, and a first-floor bathroom. Outside, the property benefits from a substantial rear garden offering excellent potential for outdoor living.

#### Lounge

17' 9" x 12' 1" ( 5.41m x 3.68m )

#### Kitchen

10' 3" x 10' 2" ( 3.12m x 3.10m )

#### **Bedroom One**

Irregular Shaped Room 10' 8" Into max x 10' ( 3.25m Into max x 3.05m)

#### **Bedroom Two**

10' 2" x 6' 9" ( 3.10m x 2.06m )

#### **Bedroom Three**

.6' 7" x 8' 9" ( 2.01m x 2.67m )

#### **Bedroom Four**

6' 7" x 8' 9" ( 2.01m x 2.67m )

Residential Sales & Lettings | Mortgage Services | Conveyancing | Surveyors | Land & New Homes

This floor plan is for illustrative purposes only. It is not drawn to scale. Any measurements, floor areas (including any total floor area), openings and orientation are approximate. No details are guaranteed, they cannot be relied upon for any purpose and they do not form part of any agreement. No liability is taken for any error, omission or misstatement. A party must rely upon its own inspection(s). Powered by www.focalagent.com