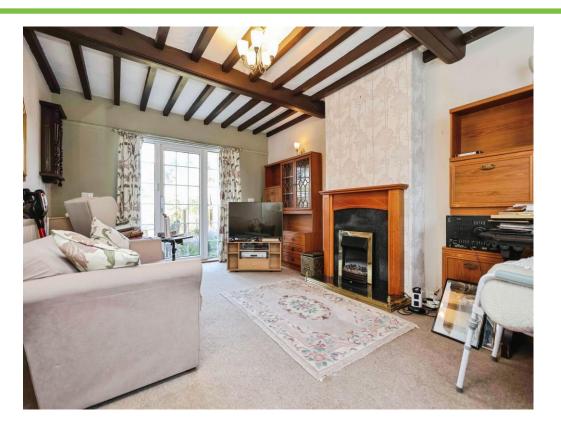

#### Lounge

17' 9" x 12' 1" ( 5.41m x 3.68m )

#### **Dining Room**

13' 5" x 10' 2" ( 4.09m x 3.10m )