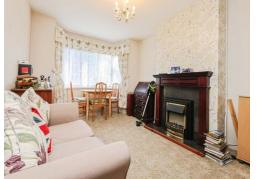

#### Lounge

17' 9" x 12' 1" ( 5.41m x 3.68m )

#### **Dining Room**

13' 5" x 10' 2" ( 4.09m x 3.10m )