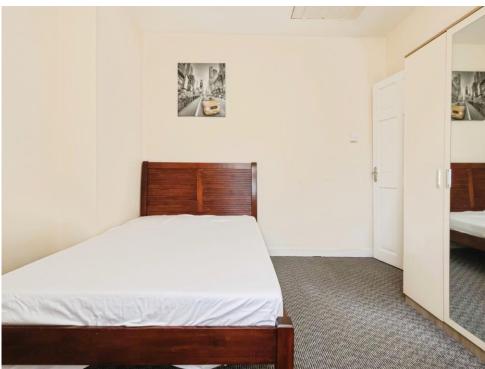

#### **Bedroom One**

11' 4" into recess x 13' 8" (  $3.45\,\mathrm{m}$  into recess x  $4.17\,\mathrm{m}$  )

Double glazed window to front elevation, central heating radiator and carpet.

### **Bedroom Two**

13' x 10' 10" ( 3.96m x 3.30m )

Double glazed window to rear elevation, central heating radiator, carpet and central heating boiler.

### **Bedroom Three**

9' 10" x 6' 2" ( 3.00m x 1.88m )

Double glazed window to front elevation, central heating radiator and carpet.

## **Bedroom Four**

7' 8" x 6' 6" ( 2.34m x 1.98m )

Double glazed window to rear eelvation, central heating radiator and carpet.