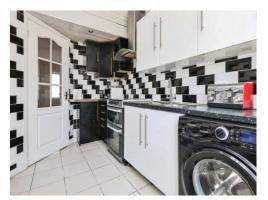

#### Kitchen

10' 11" x 6' 3" ( 3.33m x 1.91m )

Double glazed window to rear elevation, door to rear elevation, a range of wall and base units with work surface over incorporating a sink with drainer unit, space for appliances and tiled flooring.