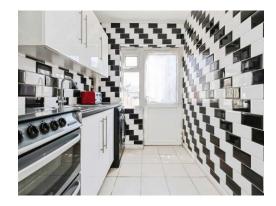

#### Kitchen

10' 11" x 6' 3" ( 3.33m x 1.91m )

Double glazed window to rear elevation, door to rear elevation, a range of wall and base units with work surface over incorporating a sink with drainer unit, space for appliances and tiled flooring.