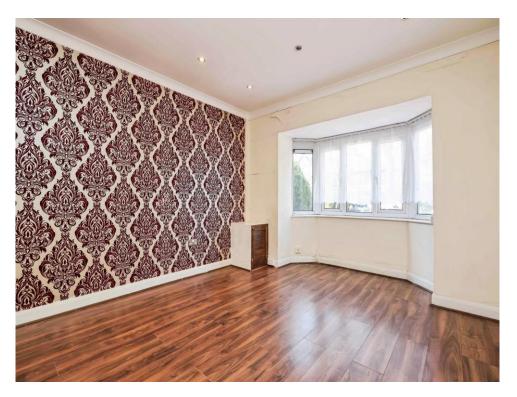

### Lounge

16' 4" x 11' (4.98m x 3.35m)

Double glazed bay window to front elevation, central heating radiator and laminate flooring.