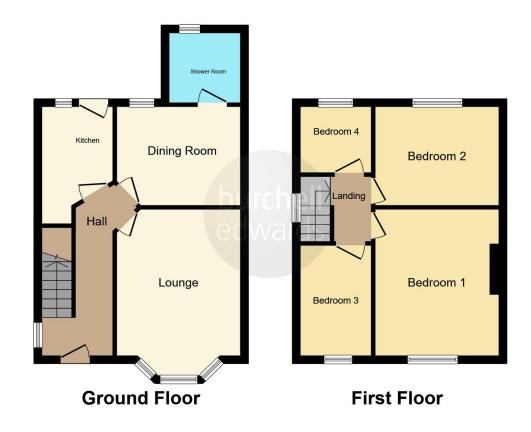

#### **Entrance Porch**

Door to front elevation.

## **Entrance Hallway**

Laminate flooring, central heating radiator and stairs to first floor accommodation.

### Lounge

16' 4" x 11' (4.98m x 3.35m)

Double glazed bay window to front elevation, central heating radiator and laminate flooring.

## **Dining Room**

11' x 10' 11" ( 3.35m x 3.33m )

Double glazed window to rear elevation, central heating radiator and door to bathroom.

#### Kitchen

10' 11" x 6' 3" ( 3.33m x 1.91m )

Double glazed window to rear elevation, door to rear elevation, a range of wall and base units with work surface over incorporating a sink with drainer unit, space for appliances and tiled flooring.

#### **Bedroom One**

11' 4" into recess x 13' 8" (  $3.45\,\mathrm{m}$  into recess x  $4.17\,\mathrm{m}$  )

Double glazed window to front elevation, central heating radiator and carpet.

### **Bedroom Two**

13' x 10' 10" ( 3.96m x 3.30m )

Double glazed window to rear elevation, central heating radiator, carpet and central heating boiler.

### **Bedroom Three**

9' 10" x 6' 2" ( 3.00m x 1.88m )

Double glazed window to front elevation, central heating radiator and carpet.

## **Bedroom Four**

7' 8" x 6' 6" ( 2.34m x 1.98m )

Double glazed window to rear eelvation, central heating radiator and carpet.

### **Bathroom**

W.C, wash hand basin, shower cubicle, central heating radiator, extractor, tiling to walls and tiled flooring.

### **Front Garden**

Doublew driveway providing off road parking.

### **Rear Garden**

Patio area, lawned area, side access and fencing to all boundaries.

Residential Sales & Lettings | Mortgage Services | Conveyancing | Surveyors | Land & New Homes

This floor plan is for illustrative purposes only. It is not drawn to scale. Any measurements, floor areas (including any total floor area), openings and orientation are approximate. No details are guaranteed, they cannot be relied upon for any purpose and they do not form part of any agreement. No liability is taken for any error, omission or misstatement. A party must rely upon its own inspection(s). Powered by www.focalagent.com