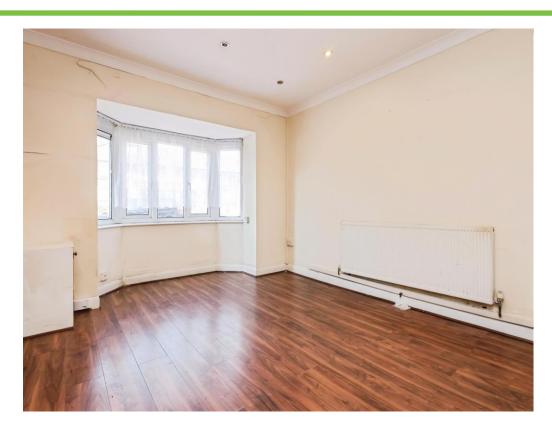

### Lounge

16' 4" x 11' (4.98m x 3.35m)

Double glazed bay window to front elevation, central heating radiator and laminate flooring.