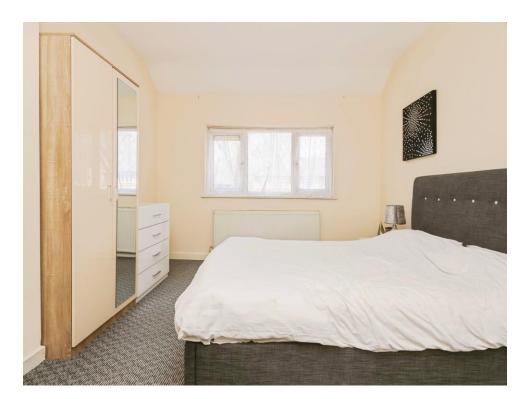

#### **Bedroom One**

11' 4" into recess x 13' 8" (  $3.45\,\mathrm{m}$  into recess x  $4.17\,\mathrm{m}$  )

Double glazed window to front elevation, central heating radiator and carpet.

### **Bedroom Two**

13' x 10' 10" ( 3.96m x 3.30m )

Double glazed window to rear elevation, central heating radiator, carpet and central heating boiler.

### **Bedroom Three**

9' 10" x 6' 2" ( 3.00m x 1.88m )

Double glazed window to front elevation, central heating radiator and carpet.

## **Bedroom Four**

7' 8" x 6' 6" ( 2.34m x 1.98m )

Double glazed window to rear eelvation, central heating radiator and carpet.