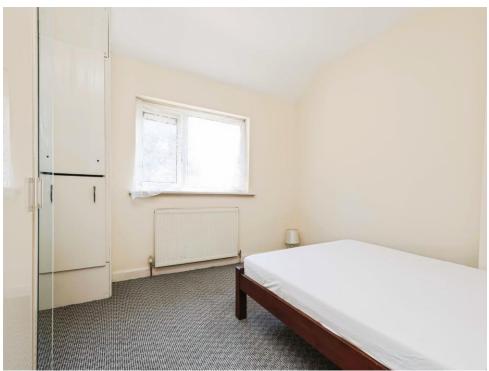

#### **Bedroom One**

11' 4" into recess x 13' 8" (  $3.45\,\mathrm{m}$  into recess x  $4.17\,\mathrm{m}$  )

Double glazed window to front elevation, central heating radiator and carpet.

### **Bedroom Two**

13' x 10' 10" ( 3.96m x 3.30m )

Double glazed window to rear elevation, central heating radiator, carpet and central heating boiler.

### **Bedroom Three**

9' 10" x 6' 2" ( 3.00m x 1.88m )

Double glazed window to front elevation, central heating radiator and carpet.

## **Bedroom Four**

7' 8" x 6' 6" ( 2.34m x 1.98m )

Double glazed window to rear eelvation, central heating radiator and carpet.