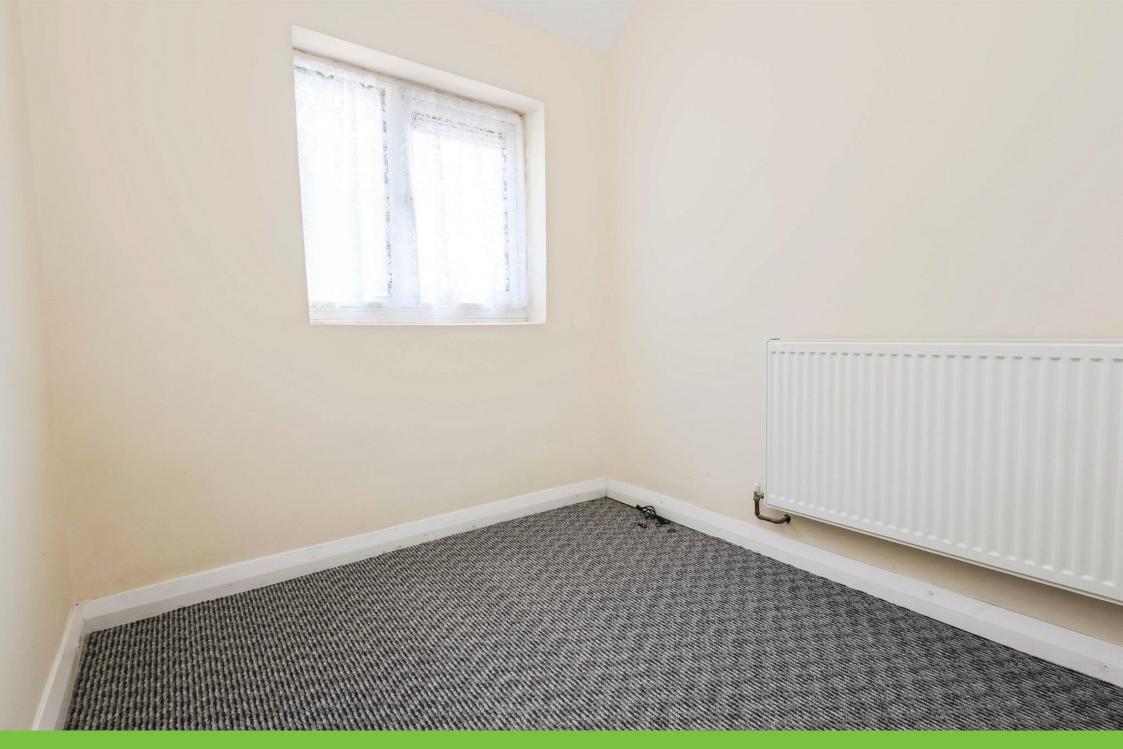

#### **Bedroom One**

11' 4" into recess x 13' 8" (  $3.45\,\mathrm{m}$  into recess x  $4.17\,\mathrm{m}$  )

Double glazed window to front elevation, central heating radiator and carpet.

### **Bedroom Two**

13' x 10' 10" ( 3.96m x 3.30m )

Double glazed window to rear elevation, central heating radiator, carpet and central heating boiler.

### **Bedroom Three**

9' 10" x 6' 2" ( 3.00m x 1.88m )

Double glazed window to front elevation, central heating radiator and carpet.

## **Bedroom Four**

7' 8" x 6' 6" ( 2.34m x 1.98m )

Double glazed window to rear eelvation, central heating radiator and carpet.