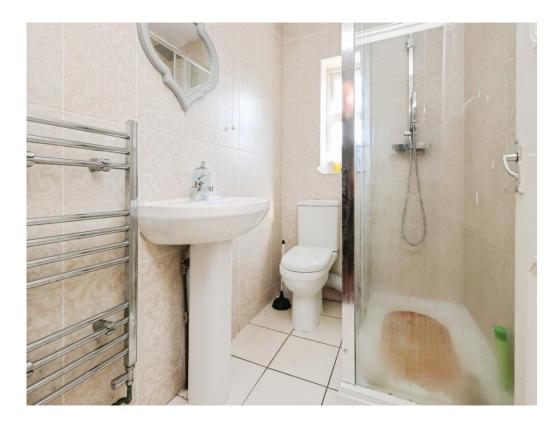

### **Bathroom**

W.C, wash hand basin, shower cubicle, central heating radiator, extractor, tiling to walls and tiled flooring.