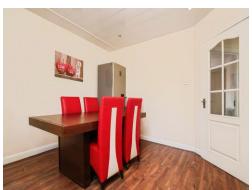

## **Dining Room**

11' x 10' 11" ( 3.35m x 3.33m )

Double glazed window to rear elevation, central heating radiator and door to bathroom.