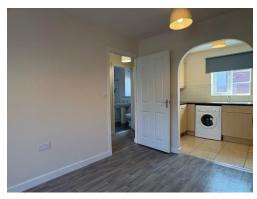

#### Kitchen

9' 11" x 6' (3.02m x 1.83m)

Double glazed window to rear elevation, a range of wall and base units with work surface over incorporating a sink with drainer unit, integrated cooker and hob, tiled flooring and tiling to splash prone areas.

#### **Bathroom**

Double glazed window to rear elevation, W.C, wash hand basin, bath with electric shower over, tiled flooring and tiling around bath.