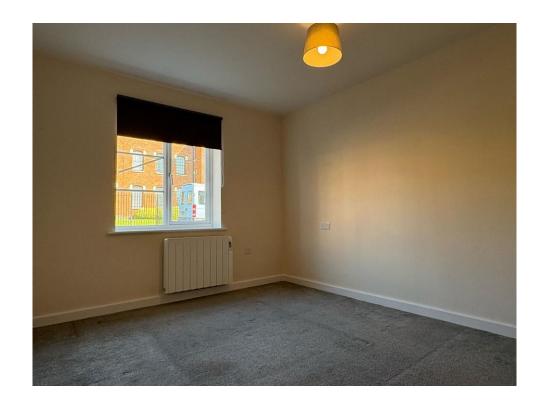

#### Bedroom

15' 1" x 9' 11" ( 4.60m x 3.02m )

Double glazed window to front elevation, electric radiator and carpet.