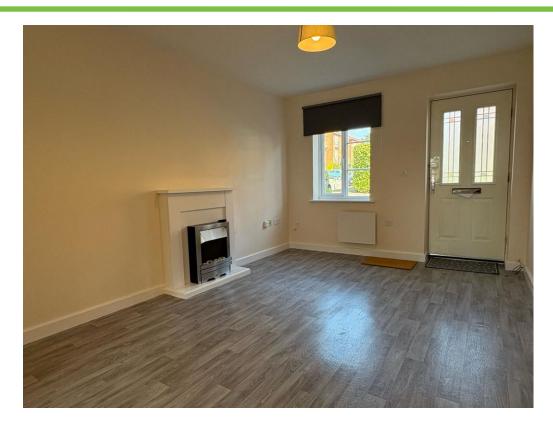

## Lounge

15' x 10' (4.57m x 3.05m)

Double glazed window to front elevation, door to front elevation, laminate flooring, electric radiator and archway into: