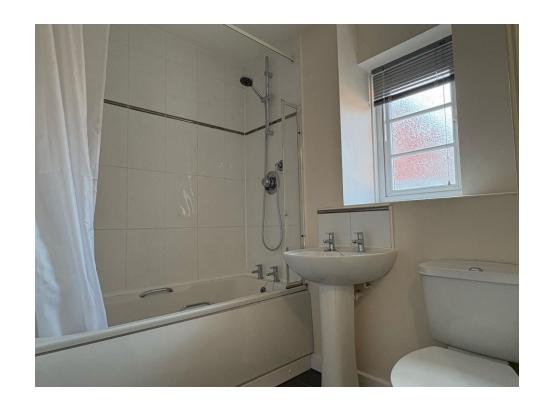

#### **Bathroom**

Double glazed window to rear elevation, W.C, wash hand basin, bath with electric shower over, tiled flooring and tiling around bath.