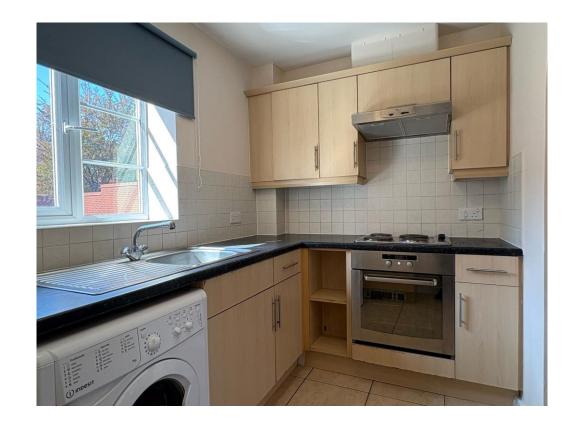

#### Kitchen

9' 11" x 6' (3.02m x 1.83m)

Double glazed window to rear elevation, a range of wall and base units with work surface over incorporating a sink with drainer unit, integrated cooker and hob, tiled flooring and tiling to splash prone areas.