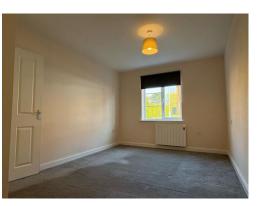

#### Bedroom

15' 1" x 9' 11" ( 4.60m x 3.02m )

Double glazed window to front elevation, electric radiator and carpet.