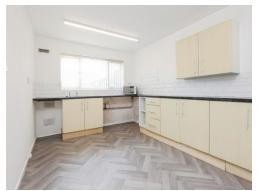

#### Kirchen

16' 3" x 9' 11" ( 4.95m x 3.02m ) Wall and basin units, lino flooring, and double glazed to front elevation