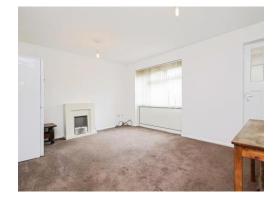

### Lounge/Dining Room

15' 11" x 12' 4" ( 4.85m x 3.76m )
Carpeted, Double glazed window to rear elevation and door to rear room.