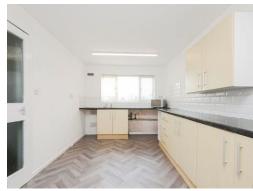

#### Kirchen

16' 3" x 9' 11" ( 4.95m x 3.02m ) Wall and basin units, lino flooring, and double glazed to front elevation