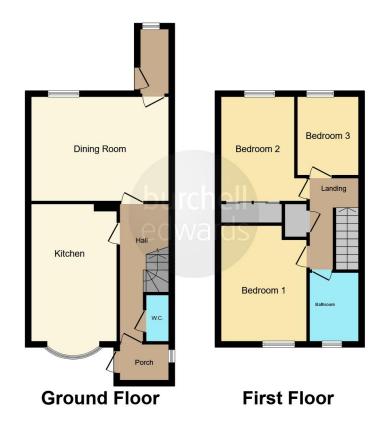

#### Porch

Tiled Floor, Storage and door to Hallway

#### Cloakroom

W/C and Wash hand basin.

## Hallway

Carpeted and door to kitchen, Lounge and stairs to first.

#### Kirchen

16' 3" x 9' 11" ( 4.95m x 3.02m ) Wall and basin units, lino flooring, and double glazed to front elevation

### Lounge/Dining Room

15' 11" x 12' 4" ( 4.85m x 3.76m )
Carpeted, Double glazed window to rear elevation and door to rear room.

## **Bedroom One**

13' 8" x 9' 9" ( 4.17m x 2.97m ) Woodern flooring and double glazed window to front elevation

## **Bedroom Two**

12' 2" x 8' 6" (  $3.71\,\mathrm{m}\,\mathrm{x}\,2.59\,\mathrm{m}$  ) Woodern flooring and double glazed window to rear elevaion

## **Bedroom Three**

9' 8" x 7' 2" ( 2.95m x 2.18m ) Wooder flooring and double glazed window to rear elevation

Residential Sales & Lettings | Mortgage Services | Conveyancing | Surveyors | Land & New Homes

This floor plan is for illustrative purposes only. It is not drawn to scale. Any measurements, floor areas (including any total floor area), openings and orientation are approximate. No details are guaranteed, they cannot be relied upon for any purpose and they do not form part of any agreement. No liability is taken for any error, omission or misstatement. A party must rely upon its own inspection(s). Powered by www.focalagent.com