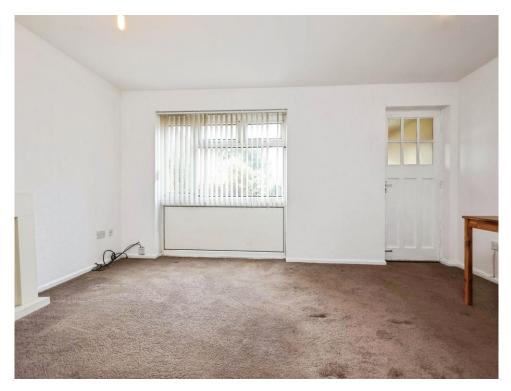

### Lounge/Dining Room

15' 11" x 12' 4" ( 4.85m x 3.76m )
Carpeted, Double glazed window to rear elevation and door to rear room.