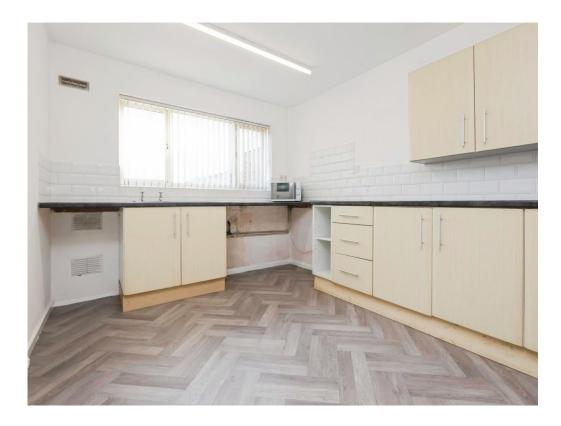

#### Kirchen

16' 3" x 9' 11" ( 4.95m x 3.02m ) Wall and basin units, lino flooring, and double glazed to front elevation