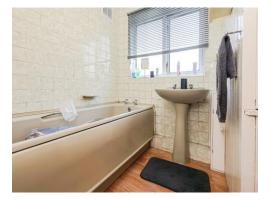

## Bathroom

Double glazed window to rear elevation, W.C, wash hand basin, bath with shower over, tiling to walls and central heating boiler.