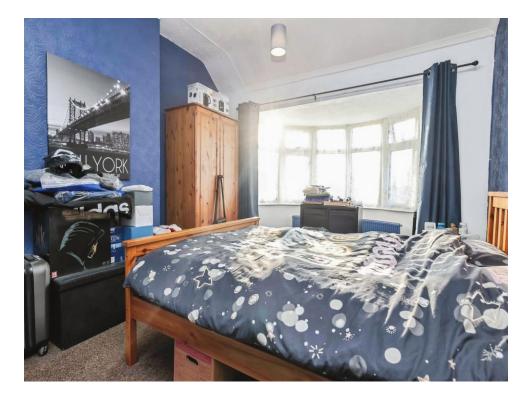

# **Bedroom One**

15' 1" into bay x 10' 8" into max ( 4.60m into bay x 3.25m into max ) Double glazed bay window to front elevation, carpet, central heating radiator and fitted wardrobes.