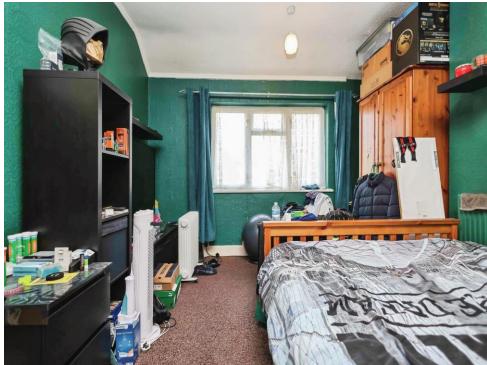

# **Bedroom Two**

11' 11" x 10' 8" ( 3.63m x 3.25m ) Double glazed window to rear elevation, central heating radiator, carpet and fitted wardrobes.