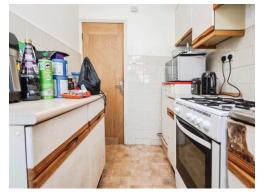

#### Kitchen

#### 8' 6" x 6' 7" ( 2.59m x 2.01m )

Double glazed window to rear elevation, door to rear elevation, a range of wall and base units with work surface over incorporating a sink with drainer unit, tiling to splash prone areas and lino flooring.