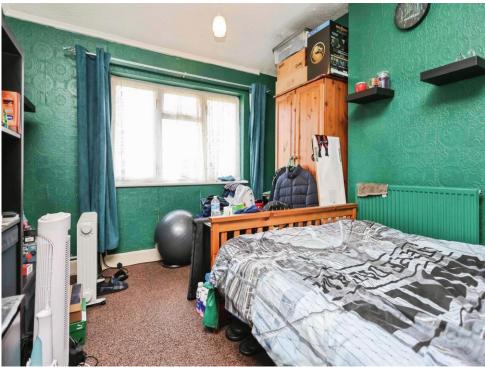

# **Bedroom One**

15' 1" into bay x 10' 8" into max ( 4.60m into bay x 3.25m into max ) Double glazed bay window to front elevation, carpet, central heating radiator and fitted wardrobes.

# **Bedroom Two**

11' 11" x 10' 8" ( 3.63m x 3.25m ) Double glazed window to rear elevation, central heating radiator, carpet and fitted wardrobes.