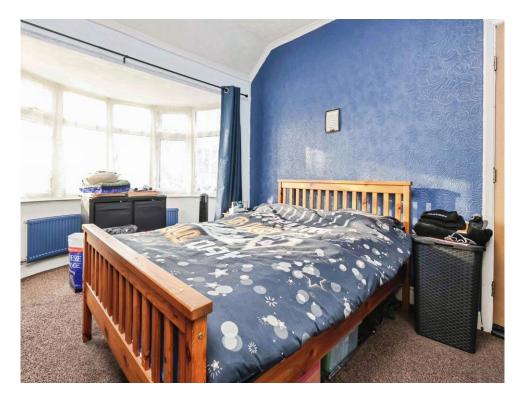

# **Bedroom One**

15' 1" into bay x 10' 8" into max ( 4.60m into bay x 3.25m into max ) Double glazed bay window to front elevation, carpet, central heating radiator and fitted wardrobes.