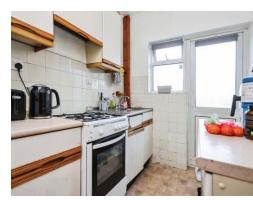

#### Kitchen

#### 8' 6" x 6' 7" ( 2.59m x 2.01m )

Double glazed window to rear elevation, door to rear elevation, a range of wall and base units with work surface over incorporating a sink with drainer unit, tiling to splash prone areas and lino flooring.