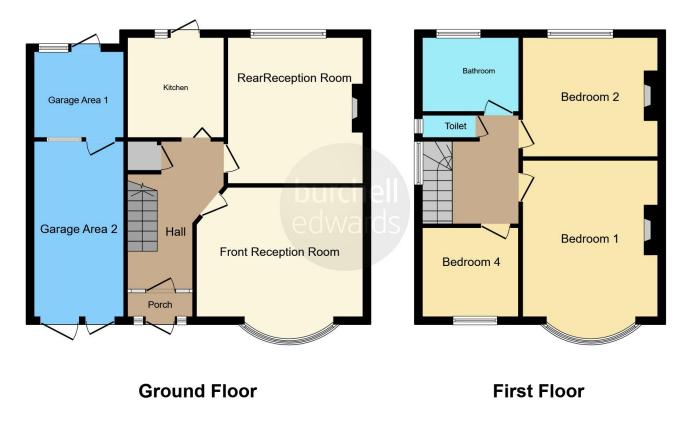

## **Entrance Porch**

Door to front elevation and tiled flooring.

#### **Entrance Hallway**

Central heating radiator, under stairs storage and stairs to first floor accommodation.

#### Lounge

14' 8" into bay x 11' 8" ( 4.47m into bay x 3.56m ) Double glazed bay window to front elevation, central heating radiator and carpet.

#### **Dining Room**

11' 11" x 10' 9" into max ( 3.63m x 3.28m into max ) Double glazed window to rear elevation, central heating radiator and carpet.

#### Kitchen

#### 8' 6" x 6' 7" ( 2.59m x 2.01m )

Double glazed window to rear elevation, door to rear elevation, a range of wall and base units with work surface over incorporating a sink with drainer unit, tiling to splash prone areas and lino flooring.

# **Utility Room**

7' 11" x 8' 2" ( 2.41m x 2.49m ) Door to rear elevation and concrete flooring.

# **Bedroom One**

15' 1" into bay x 10' 8" into max ( 4.60m into bay x 3.25m into max ) Double glazed bay window to front elevation, carpet, central heating radiator and fitted wardrobes.

# **Bedroom Two**

11' 11" x 10' 8" ( 3.63m x 3.25m ) Double glazed window to rear elevation, central heating radiator, carpet and fitted wardrobes.

# **Bedroom Three**

7' 7" x 6' 7" (  $2.31m \times 2.01m$  ) Double glazed window to rear elevation, central heating radiator and carpet.

## Bathroom

Double glazed window to rear elevation, W.C, wash hand basin, bath with shower over, tiling to walls and central heating boiler.

#### Garage

15' 5" x 8' 2" ( 4.70m x 2.49m ) Up and over door, power, lighting and concrete flooring.

Residential Sales & Lettings | Mortgage Services | Conveyancing | Surveyors | Land & New Homes

This floor plan is for illustrative purposes only. It is not drawn to scale. Any measurements, floor areas (including any total floor area), openings and orientation are approximate. No details are guaranteed, they cannot be relied upon for any purpose and they do not form part of any agreement. No liability is taken for any error, omission or misstatement. A party must rely upon its own inspection(s). Powered by www.focalagent.com