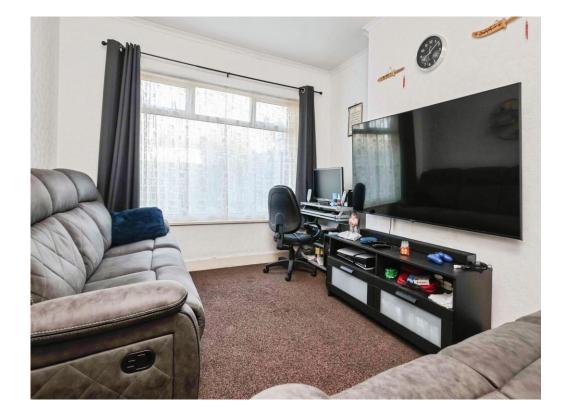

#### **Dining Room**

11' 11" x 10' 9" into max ( 3.63m x 3.28m into max ) Double glazed window to rear elevation, central heating radiator and carpet.