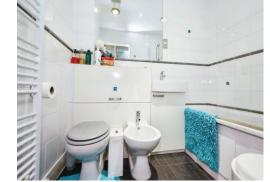

#### Bathroom

Comprising a modern fitted bathroom suite with paneled bath, with shower over, wash hand basin, low level flush W/C, bidet, wall mounted towel rail and radiator, extractor fan and tiling.