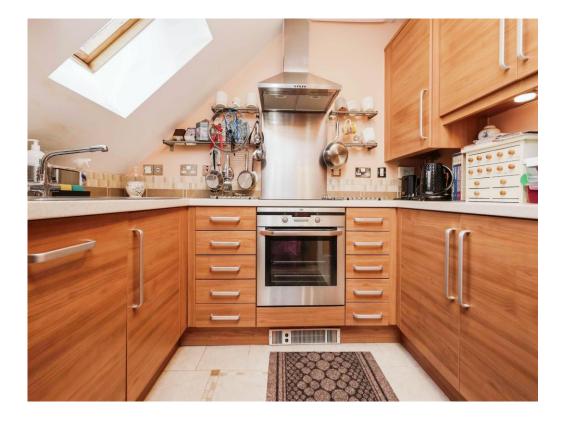

The lounge diner, with its characterful sloped ceiling and bay window, provides a bright and versatile living space, while the fitted kitchen includes integrated appliances, a 1.5 bowl sink, and a wallmounted central heating boiler. The double bedroom enjoys views over the communal gardens, featuring built-in wardrobes and further eaves storage. The modern bathroom is complete with a panelled bath and overhead shower, a wash basin, a WC, a bidet, and a wall-mounted towel rail.

#### Kitchen

#### 9' x 8' 2" (2.74m x 2.49m)

Having slope ceilings, double glazed window to front, skylight window to ceiling, laminate floor, TV aerial point, two radiators, telephone point, electric fire point, door to built-in eaves storage cupboard and additional built-in storage cupboard, door off to the kitchen