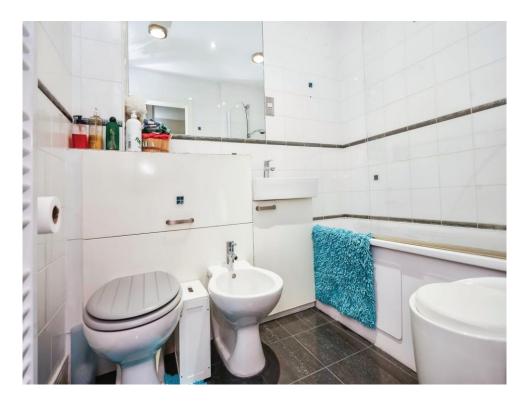

#### Bathroom

Comprising a modern fitted bathroom suite with paneled bath, with shower over, wash hand basin, low level flush W/C, bidet, wall mounted towel rail and radiator, extractor fan and tiling.