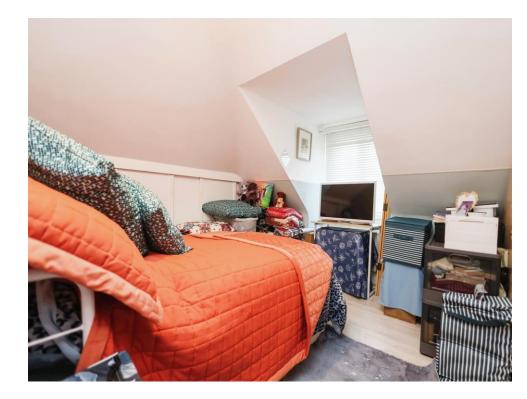

The lounge diner, with its characterful sloped ceiling and bay window, provides a bright and versatile living space, while the fitted kitchen includes integrated appliances, a 1.5 bowl sink, and a wallmounted central heating boiler. The double bedroom enjoys views over the communal gardens, featuring built-in wardrobes and further eaves storage. The modern bathroom is complete with a panelled bath and overhead shower, a wash basin, a WC, a bidet, and a wall-mounted towel rail.

#### Bedroom

#### 14' 1" x 11' 8" ( 4.29m x 3.56m )

Having slope ceilings, double glazed window to front, skylight window to ceiling, laminate floor, TV aerial point, two radiators, telephone point, electric fire point, door to built-in eaves storage cupboard and additional built-in storage cupboard, door off to the kitchen