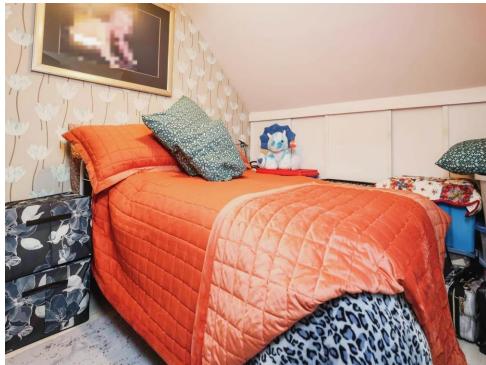

The lounge diner, with its characterful sloped ceiling and bay window, provides a bright and versatile living space, while the fitted kitchen includes integrated appliances, a 1.5 bowl sink, and a wallmounted central heating boiler. The double bedroom enjoys views over the communal gardens, featuring built-in wardrobes and further eaves storage. The modern bathroom is complete with a panelled bath and overhead shower, a wash basin, a WC, a bidet, and a wall-mounted towel rail.

#### Bedroom

#### 14' 1" x 11' 8" ( 4.29m x 3.56m )

Having slope ceilings, double glazed window to front, skylight window to ceiling, laminate floor, TV aerial point, two radiators, telephone point, electric fire point, door to built-in eaves storage cupboard and additional built-in storage cupboard, door off to the kitchen