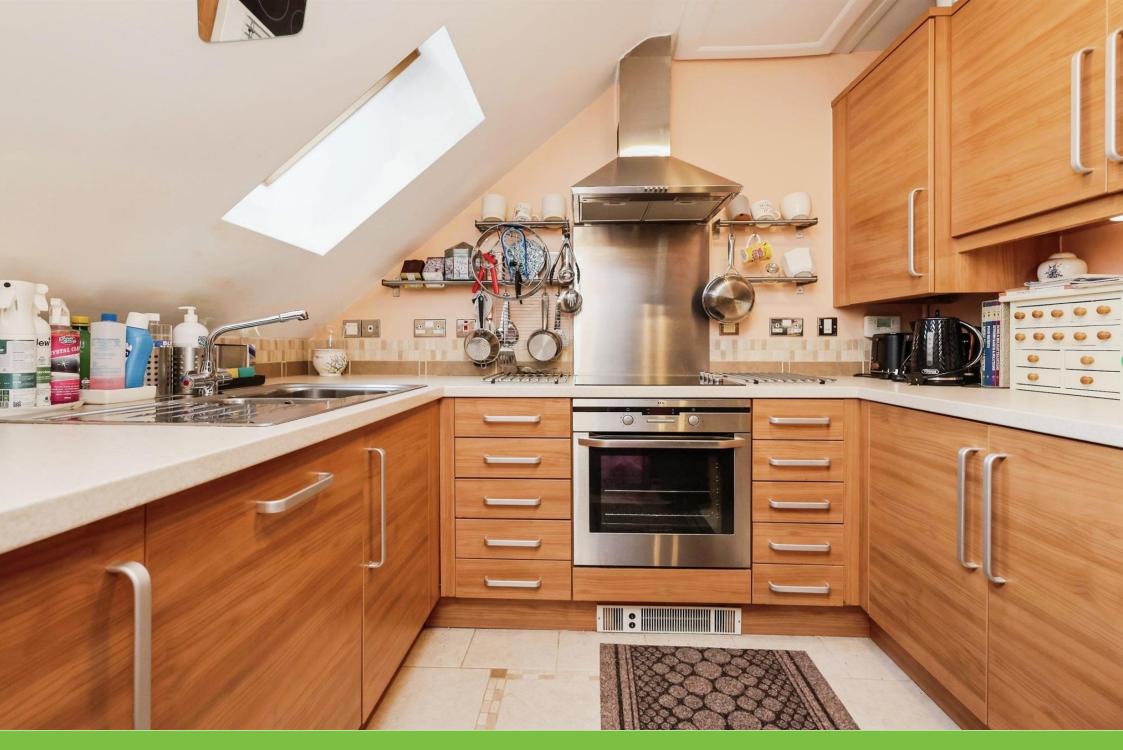

The lounge diner, with its characterful sloped ceiling and bay window, provides a bright and versatile living space, while the fitted kitchen includes integrated appliances, a 1.5 bowl sink, and a wallmounted central heating boiler. The double bedroom enjoys views over the communal gardens, featuring built-in wardrobes and further eaves storage. The modern bathroom is complete with a panelled bath and overhead shower, a wash basin, a WC, a bidet, and a wall-mounted towel rail.

#### Kitchen

#### 9' x 8' 2" (2.74m x 2.49m)

Having slope ceilings, double glazed window to front, skylight window to ceiling, laminate floor, TV aerial point, two radiators, telephone point, electric fire point, door to built-in eaves storage cupboard and additional built-in storage cupboard, door off to the kitchen