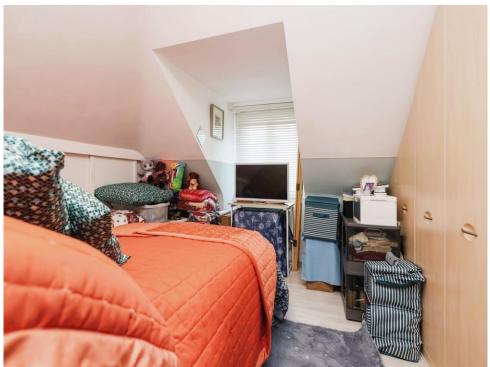

#### Bedroom

#### 14' 1" x 11' 8" ( 4.29m x 3.56m )

Having slope ceilings, double glazed window to front, skylight window to ceiling, laminate floor, TV aerial point, two radiators, telephone point, electric fire point, door to built-in eaves storage cupboard and additional built-in storage cupboard, door off to the kitchen