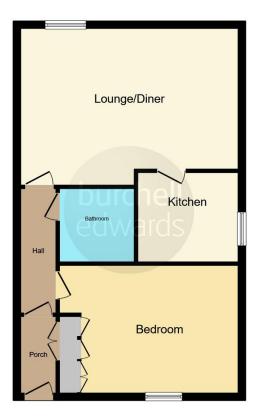

# **Property Description**

This well-presented second-floor apartment offers a spacious double bedroom and is ideally located close to Sutton Coldfield town centre, Wylde Green train station, and main transport links. Benefitting from allocated parking to the rear, the property features a security entry intercom system, a reception porch with built-in storage, and a separate hallway with additional storage space.

The lounge diner, with its characterful sloped ceiling and bay window, provides a bright and versatile living space, while the fitted kitchen includes integrated appliances, a 1.5 bowl sink, and a wallmounted central heating boiler. The double bedroom enjoys views over the communal gardens, featuring built-in wardrobes and further eaves storage. The modern bathroom is complete with a panelled bath and overhead shower, a wash basin, a WC, a bidet, and a wall-mounted towel rail.

## Lounge Diner

19' 6" Max x 14' 4" Bay ( 5.94m Max x 4.37m Bay ) Having slope ceilings, double glazed window to front, skylight window to ceiling, laminate floor, TV aerial point, two radiators, telephone point, electric fire point, door to built-in eaves storage cupboard and additional built-in storage cupboard, door off to the kitchen

#### Bedroom

#### Bathroom

Comprising a modern fitted bathroom suite with paneled bath, with shower over, wash hand basin, low level flush W/C, bidet, wall mounted towel rail and radiator, extractor fan and tiling.