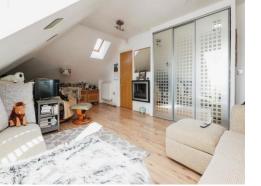

## Lounge Diner

19' 6" Max x 14' 4" Bay ( 5.94m Max x 4.37m Bay ) Having slope ceilings, double glazed window to front, skylight window to ceiling, laminate floor, TV aerial point, two radiators, telephone point, electric fire point, door to built-in eaves storage cupboard and additional built-in storage cupboard, door off to the kitchen