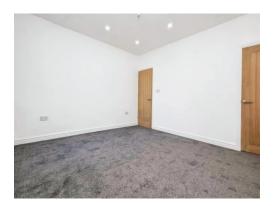

# Landing

Doors to all bedroom

## Bedroom 1

13' 5" x 11' 5" ( 4.09m x 3.48m ) Double glazed bay window to front elevation, central heating radiator and carpet

## Bedroom 2

12' 2" x 10' 5" ( 3.71m x 3.17m ) Double glazed window to rear, central heating radiator and carpeted

## Bedroom 3

10' 5" x 8' 5" ( 3.17m x 2.57m ) Double glazed window to rear elevation, central heating radiator and carpeted