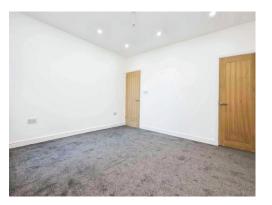

# Landing

Doors to all bedroom

## Bedroom 1

13' 5" x 11' 5" ( 4.09m x 3.48m ) Double glazed bay window to front elevation, central heating radiator and carpet

## Bedroom 2

12' 2" x 10' 5" ( 3.71m x 3.17m ) Double glazed window to rear, central heating radiator and carpeted

## Bedroom 3

10' 5" x 8' 5" ( 3.17m x 2.57m ) Double glazed window to rear elevation, central heating radiator and carpeted