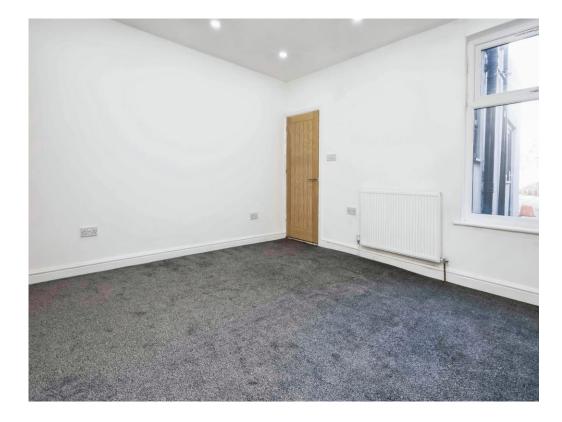

## Bedroom 1

13' 5" x 11' 5" ( 4.09m x 3.48m ) Double glazed bay window to front elevation, central heating radiator and carpet

## Bedroom 2

12' 2" x 10' 5" ( 3.71m x 3.17m ) Double glazed window to rear, central heating radiator and carpeted

## Bedroom 3

10' 5" x 8' 5" ( 3.17m x 2.57m ) Double glazed window to rear elevation, central heating radiator and carpeted