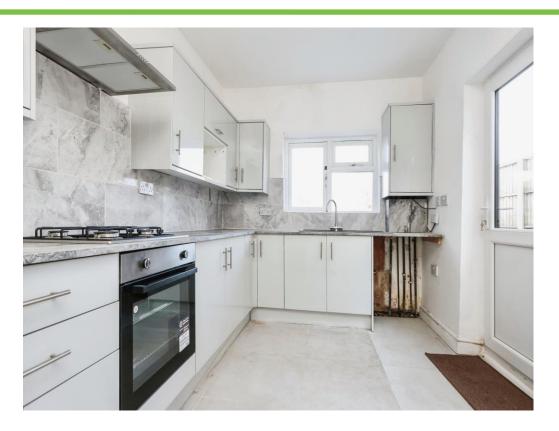

# Kitchen

13' 11" into max x 8' 4" (4.24m into max x 2.54m) Wall and base units, solid worktops, integrated cooker/hob, sink/drainer, double glazed window to rear elevation, upvc door to garden and tiled flooring