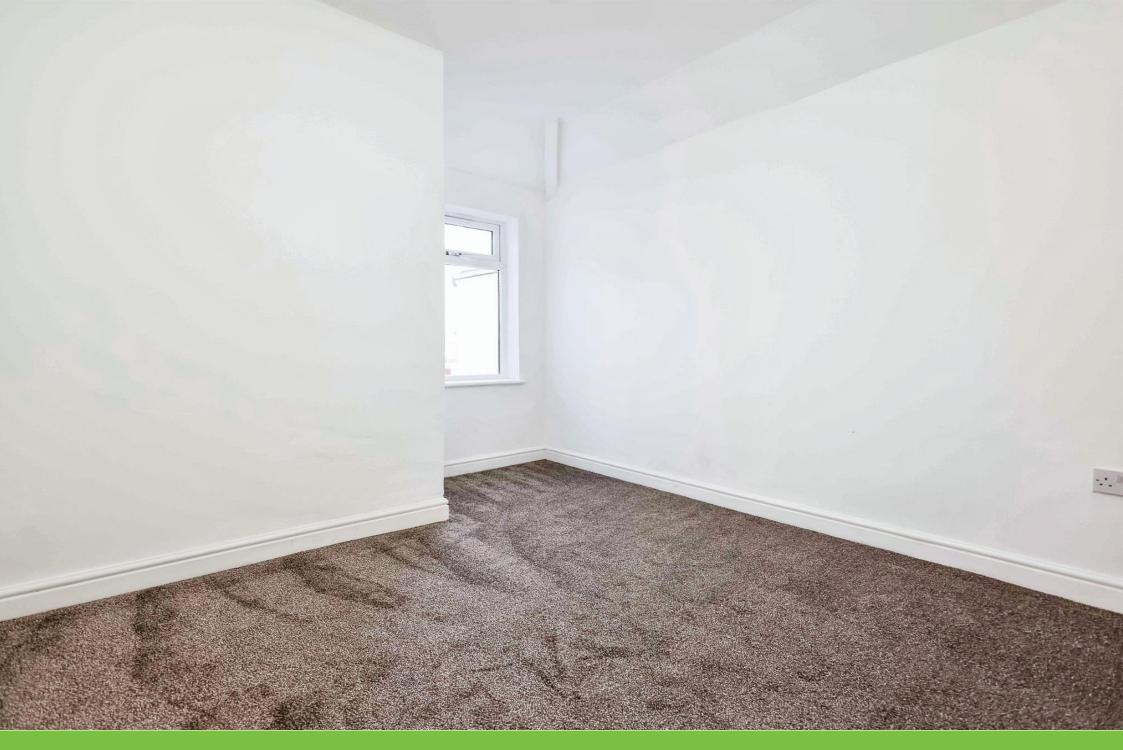

## Bedroom 1

13' 5" x 11' 5" ( 4.09m x 3.48m ) Double glazed bay window to front elevation, central heating radiator and carpet

## Bedroom 2

12' 2" x 10' 5" ( 3.71m x 3.17m ) Double glazed window to rear, central heating radiator and carpeted

## Bedroom 3

10' 5" x 8' 5" ( 3.17m x 2.57m ) Double glazed window to rear elevation, central heating radiator and carpeted