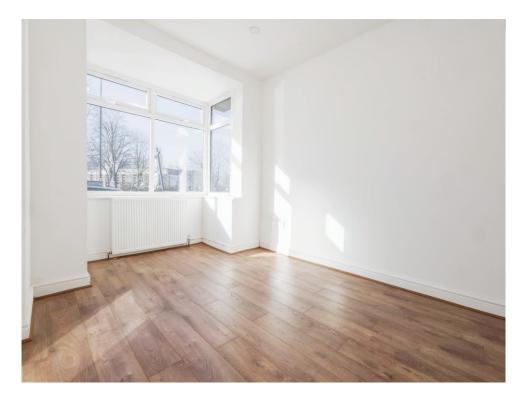

## **Reception Room 1**

11' 3" into bay x 9' 10" ( 3.43m into bay x 3.00m ) Double glazed bay window to front elevation, central heating radiator and laminate flooring

# **Reception Room 2**

13' 1" x 12' 2" ( 3.99m x 3.71m ) Double glazed window to rear elevation, central heating radiator and laminate flooring