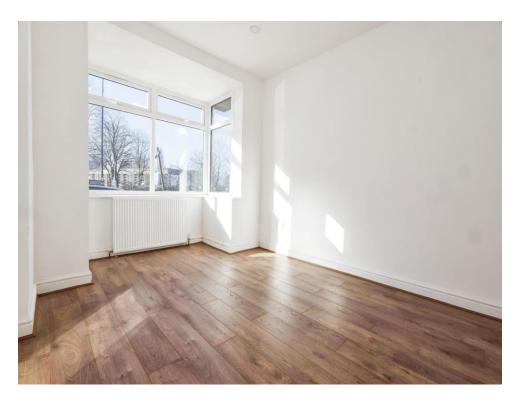

## Bedroom 1

13' 5" x 11' 5" ( 4.09m x 3.48m ) Double glazed bay window to front elevation, central heating radiator and carpet

## Bedroom 2

12' 2" x 10' 5" ( 3.71m x 3.17m ) Double glazed window to rear, central heating radiator and carpeted

## Bedroom 3

10' 5" x 8' 5" ( 3.17m x 2.57m ) Double glazed window to rear elevation, central heating radiator and carpeted