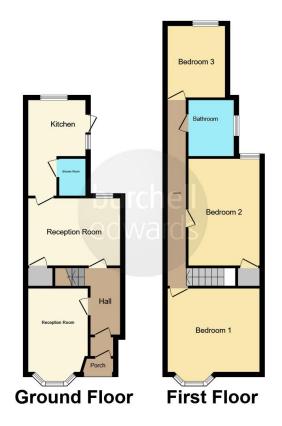

## Porch

### **Entrance Hall**

Door to both reception room and stairs to first

## **Reception Room 1**

11' 3" into bay x 9' 10" ( 3.43m into bay x 3.00m ) Double glazed bay window to front elevation, central heating radiator and laminate flooring

# **Reception Room 2**

13' 1" x 12' 2" ( 3.99m x 3.71m ) Double glazed window to rear elevation, central heating radiator and laminate flooring

# Kitchen

13' 11" into max x 8' 4" (4.24m into max x 2.54m) Wall and base units, solid worktops, integrated cooker/hob, sink/drainer, double glazed window to rear elevation, upvc door to garden and tiled flooring

### **Shower Room**

Ground floor shower room

# Landing

Doors to all bedroom

## Bedroom 1

13' 5" x 11' 5" ( 4.09m x 3.48m ) Double glazed bay window to front elevation, central heating radiator and carpet

## Bedroom 2

12' 2" x 10' 5" ( 3.71m x 3.17m ) Double glazed window to rear, central heating radiator and carpeted

## Bedroom 3

10' 5" x 8' 5" ( 3.17m x 2.57m ) Double glazed window to rear elevation, central heating radiator and carpeted

## Bathroom

W.C. , Wash hand basin, Bath, Shower above, tiled wall and floor, extractor fan and double glazed window to side elevation