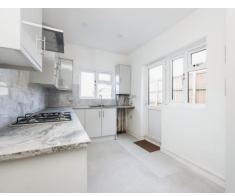

# Kitchen

13' 11" into max x 8' 4" (4.24m into max x 2.54m) Wall and base units, solid worktops, integrated cooker/hob, sink/drainer, double glazed window to rear elevation, upvc door to garden and tiled flooring