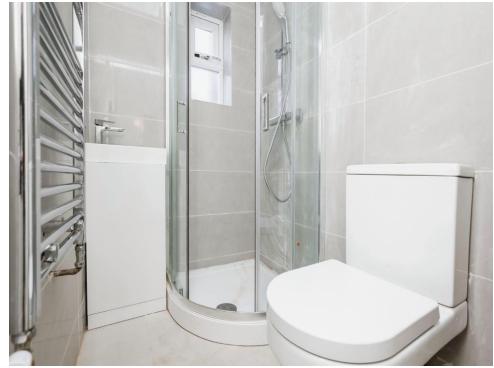

### **Shower Room**

Ground floor shower room

## Bathroom

W.C. , Wash hand basin, Bath, Shower above, tiled wall and floor, extractor fan and double glazed window to side elevation