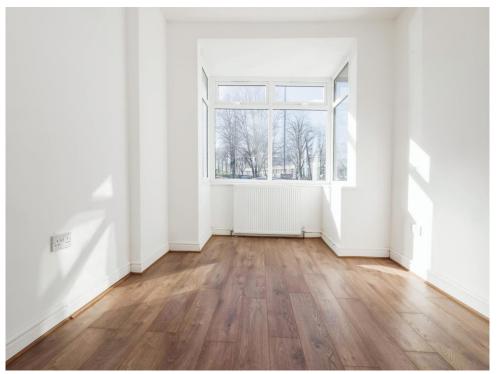

## **Reception Room 1**

11' 3" into bay x 9' 10" ( 3.43m into bay x 3.00m ) Double glazed bay window to front elevation, central heating radiator and laminate flooring

# **Reception Room 2**

13' 1" x 12' 2" ( 3.99m x 3.71m ) Double glazed window to rear elevation, central heating radiator and laminate flooring