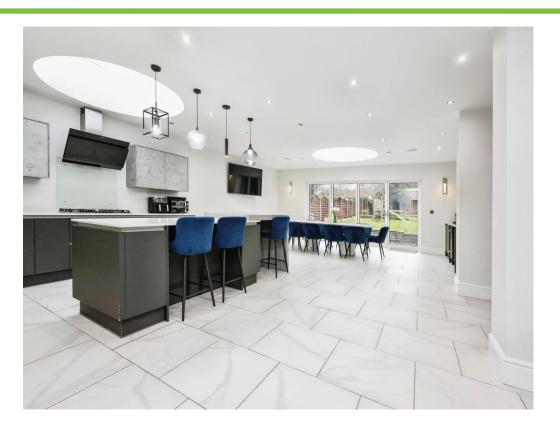

#### Kitchen

32' 2" x 21' 1" ( 9.80m x 6.43m )

Bi fold doors to rear elevation, two skylights, a range of wall and base units with work surface over incorporating a sink with drainer unit, breakfast bar, integrated cooker and hob, microwave, dishwasher and tiled flooring.