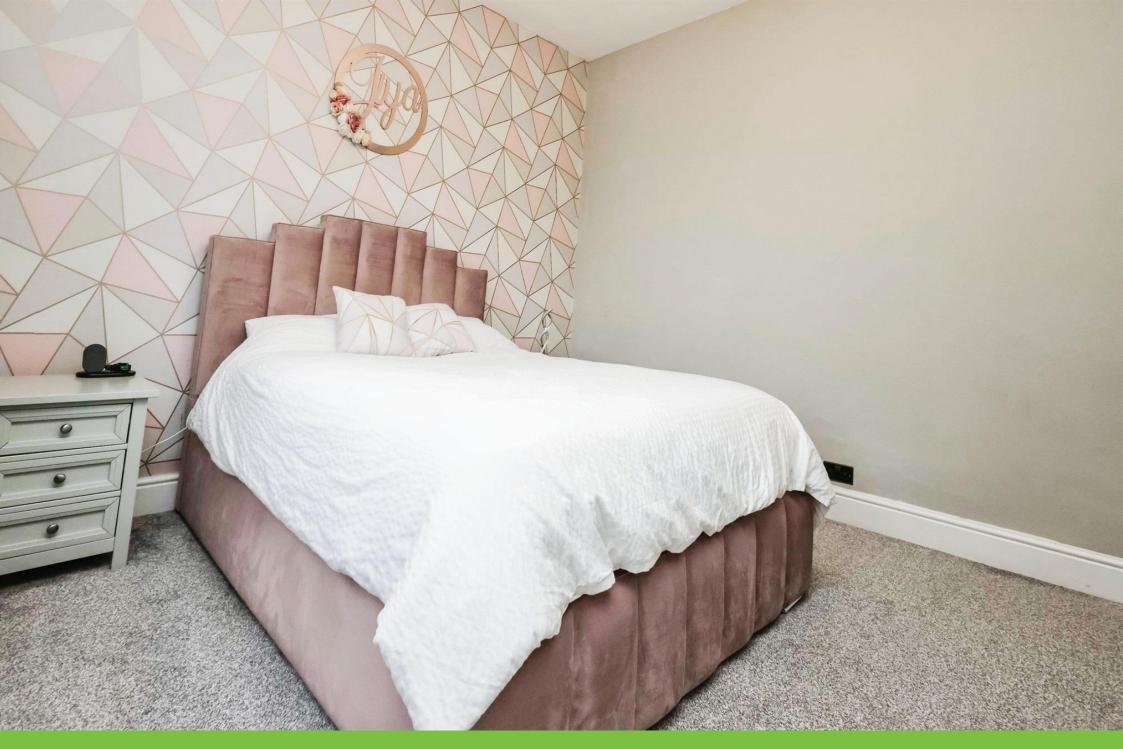

### **Bedroom Four**

12' 5" x 11' 10" ( 3.78m x 3.61m )

Double glazed window to rear elevation, central heating radiator and carpet.