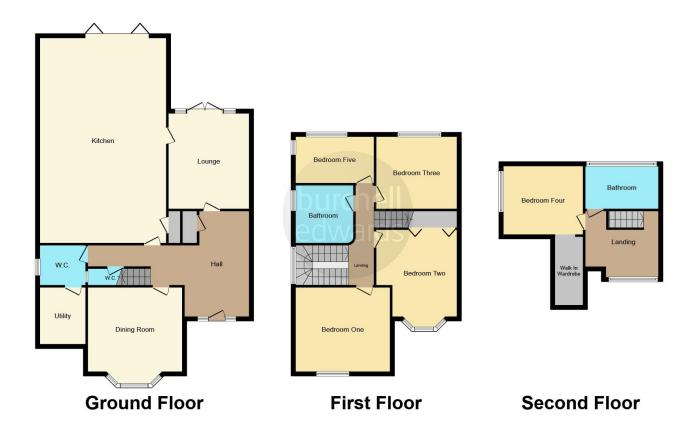

# **Property Description**

This impressive five-bedroom home offers modern decor, ample character, and a prime location on the borders of Wylde Green and Erdington.

The ground floor boasts two large reception rooms, a stunning open-plan kitchen with an island, integrated appliances, and bifold doors leading to the rear garden, ideal for entertaining. A utility room, ground floor W.C., and side garage access add convenience.

The first floor features three spacious double bedrooms, a single bedroom, and a modern family bathroom. The second floor hosts a luxurious double bedroom with a walk-in wardrobe and ensuite, bringing the total to three bathrooms.

# **Dining Room**

16' 3" x 15' 2" ( 4.95m x 4.62m )

Double glazed bay window to front elevation, central heating radiator, carpet and electric fire.

## Lounge

15' 10" x 12' 9" ( 4.83m x 3.89m )

French doors to rear elevation, bespoke glass door to kitchen, central heating radiator and carpet.

#### Kitchen

32' 2" x 21' 1" ( 9.80m x 6.43m )

Bi fold doors to rear elevation, two skylights, a range of wall and base units with work surface over incorporating a sink with drainer unit, breakfast bar, integrated cooker and hob, microwave, dishwasher and tiled flooring.

#### **Guest W.C**

Double glazed window to side elevation, W.C, wash hand basin, central heating radiator, extractor, tiling to walls and tiled flooring.

### **Bedroom One**

16' 6" x 18' 2" ( 5.03m x 5.54m )

Double glazed bay window to front elevation, central heating radiator, carpet and fitted wardrobes.

### **Bedroom Two**

12' 5" x 13' 11" ( 3.78m x 4.24m )

Double glazed window to front elevation, central heating radiator and carpet.

#### **Bedroom Three**

12' 4" x 7' 10" ( 3.76m x 2.39m )

Double glazed window to rear elevation, central heating radiator and carpet.

### **Bedroom Five**

12' 6" x 10' 10" ( 3.81m x 3.30m )

Double glazed window to side elevation, central heating radiator and carpet.

#### Bathroom

Double glazed window to side elevation, W.C, wash hand basin, bath, double shower cubicle, tiling to walls and tiled flooring.

### **Bedroom Four**

12' 5" x 11' 10" ( 3.78m x 3.61m )

Double glazed window to rear elevation, central heating radiator and carpet.

#### Bathroom

Skylight, W.C, wash hand basin, bath, shower cubicle, tiling to walls and tiled flooring.

## Garage

12' 8" x 8' 4" ( 3.86m x 2.54m ) electric door to front elevation, central heating boiler and carpet.

Residential Sales & Lettings | Mortgage Services | Conveyancing | Surveyors | Land & New Homes