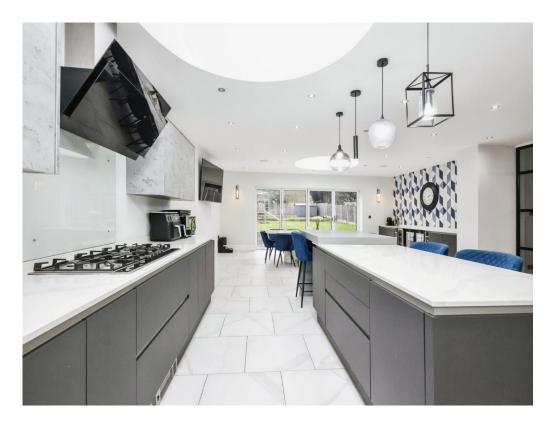

#### Kitchen

32' 2" x 21' 1" ( 9.80m x 6.43m )

Bi fold doors to rear elevation, two skylights, a range of wall and base units with work surface over incorporating a sink with drainer unit, breakfast bar, integrated cooker and hob, microwave, dishwasher and tiled flooring.