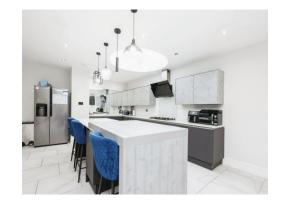

#### Kitchen

32' 2" x 21' 1" ( 9.80m x 6.43m )

Bi fold doors to rear elevation, two skylights, a range of wall and base units with work surface over incorporating a sink with drainer unit, breakfast bar, integrated cooker and hob, microwave, dishwasher and tiled flooring.