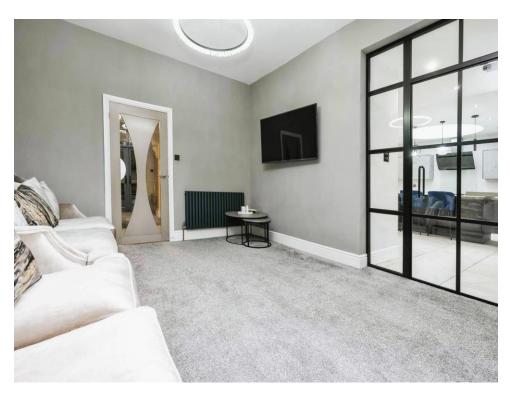

## Lounge

15' 10" x 12' 9" ( 4.83m x 3.89m )

French doors to rear elevation, bespoke glass door to kitchen, central heating radiator and carpet.