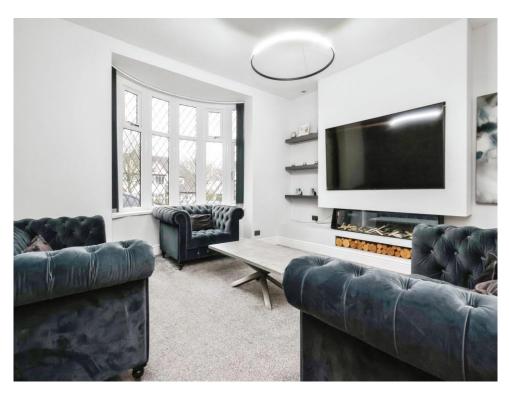

# **Dining Room**

16' 3" x 15' 2" ( 4.95m x 4.62m )

Double glazed bay window to front elevation, central heating radiator, carpet and electric fire.