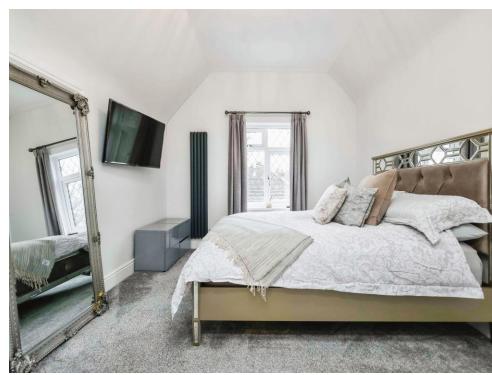

### **Bedroom One**

16' 6" x 18' 2" ( 5.03m x 5.54m )

Double glazed bay window to front elevation, central heating radiator, carpet and fitted wardrobes.