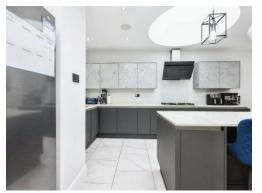

#### Kitchen

32' 2" x 21' 1" ( 9.80m x 6.43m )

Bi fold doors to rear elevation, two skylights, a range of wall and base units with work surface over incorporating a sink with drainer unit, breakfast bar, integrated cooker and hob, microwave, dishwasher and tiled flooring.