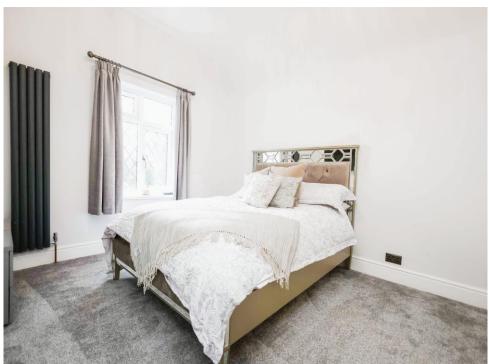

### **Bedroom Five**

12' 6" x 10' 10" ( 3.81m x 3.30m )

Double glazed window to side elevation, central heating radiator and carpet.