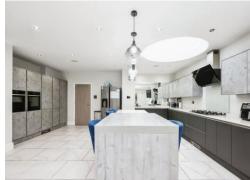

#### Kitchen

32' 2" x 21' 1" ( 9.80m x 6.43m )

Bi fold doors to rear elevation, two skylights, a range of wall and base units with work surface over incorporating a sink with drainer unit, breakfast bar, integrated cooker and hob, microwave, dishwasher and tiled flooring.