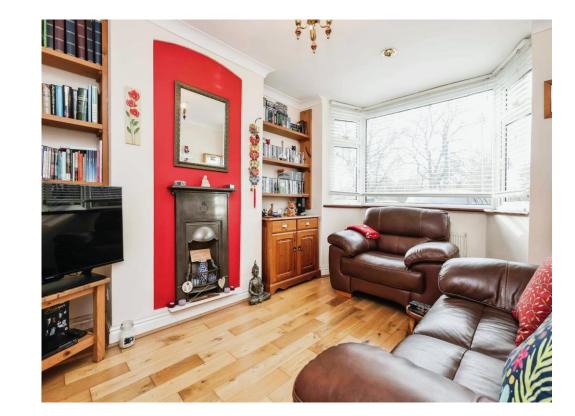

## Lounge

12' 11" x 10' 5" ( 3.94m x 3.17m ) Double glazed bay window to front elevation and wooden flooring.