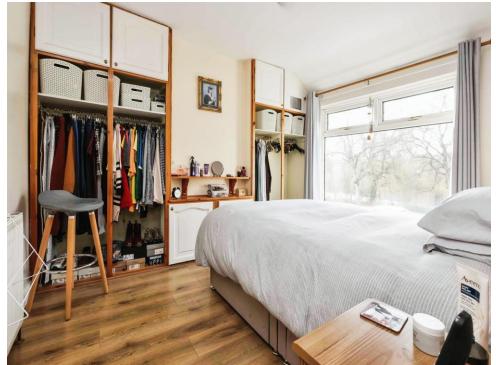

# **Bedroom Two**

11' 3" x 10' 9" ( 3.43m x 3.28m ) Double glazed window to front elevation, central heating radiator and laminate flooring.