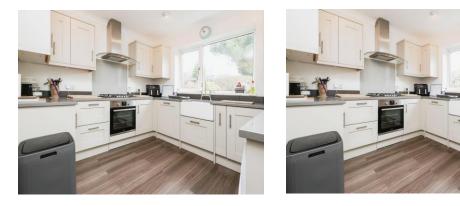

## Kitchen

#### 14' 11" x 10' 11" ( 4.55m x 3.33m )

Two double glazed windows to rear elevation, door to sun room, a range of wall and base units with work surface over incorporating a sink with drainer unit, integrated cooker, hob, dishwasher, central heating radiator, central heating boiler and LVT amtico flooring.