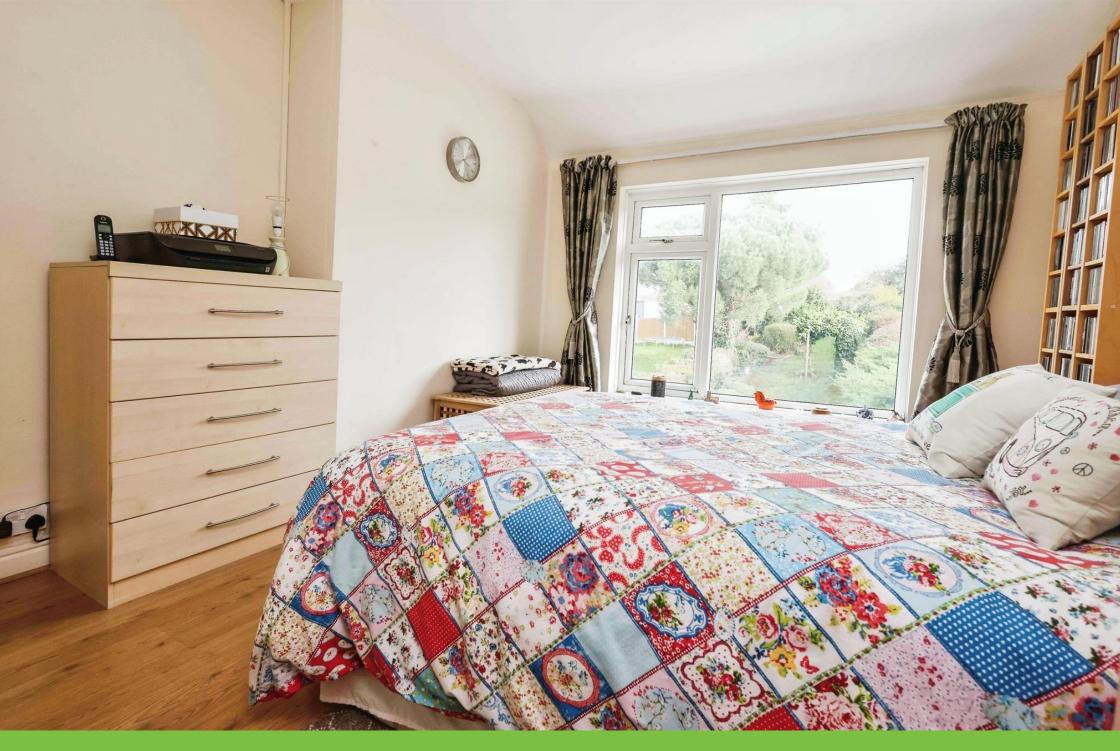

# **Bedroom One**

12' 3" x 10' 5" (  $3.73m\ x$  3.17m ) Double glazed window to rear elevation, central heating radiator and laminate flooring.