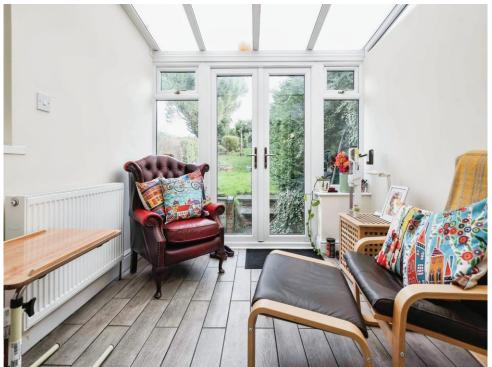

## Sun Room

10' 7" x 8' 7" ( 3.23m x 2.62m ) Two doors to rear elevation, central heating radiator and porcelain tiles.