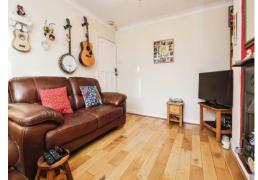

## Lounge

12' 11" x 10' 5" ( 3.94m x 3.17m ) Double glazed bay window to front elevation and wooden flooring.