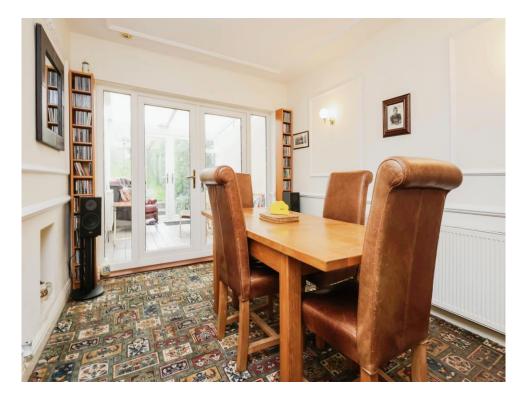

## **Dining Room**

13' 7" x 10' 7" ( 4.14m x 3.23m ) Double glazed double doors to sun room and central heating radiator.