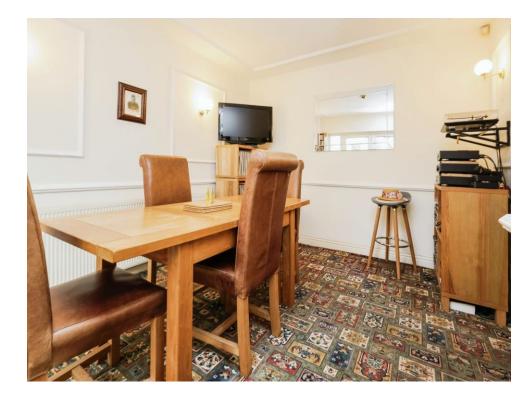

## **Dining Room**

13' 7" x 10' 7" ( 4.14m x 3.23m ) Double glazed double doors to sun room and central heating radiator.