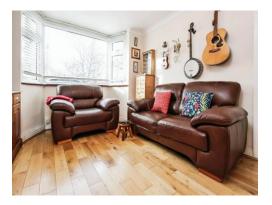

## Lounge

12' 11" x 10' 5" ( 3.94m x 3.17m ) Double glazed bay window to front elevation and wooden flooring.