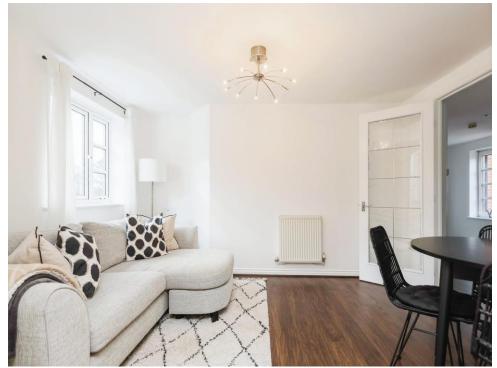

#### Lounge

13' 6" x 11' 6" ( 4.11m x 3.51m ) Double glazed window to front elevation, central heating radiator and laminate flooring.