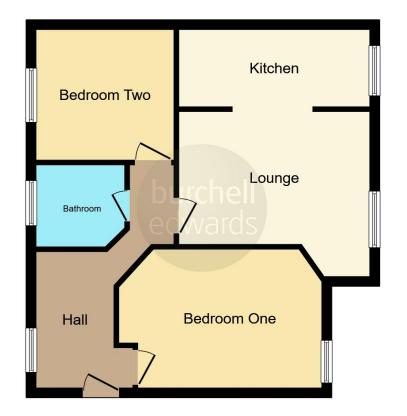

## **Property Description**

Burchell Edwards have this beautiful two bedroomfirst floor apartment located in the ever popular Highcroft Estate which is available for sale with no upward chain. Briefly comprising of; a spacious lounge/diner, newly fitted modern kitchen and bathroom, large double bedroom and small double to the rear. Viewing is highly recommended.

#### **Communal Hallway**

Telecom system.

#### **Entrance Hallway**

Double glazed window to side elevation, central heating radiator, laminate flooring, storage cupboard and telecom system.

#### Lounge

13' 6" x 11' 6" ( 4.11m x 3.51m ) Double glazed window to front elevation, central heating radiator and laminate flooring.

#### Kitchen

13' 5" x 5' 10" (4.09m x 1.78m) A range of wall and base units with work surface over incorporating a sink with drainer unit, integrated cooker, integrated hob and tiling to splash prone areas.

### **Bedroom One**

14' 4" x 9' 11" ( 4.37m x 3.02m ) Double glazed window to front elevation, central heating radiator and carpet.

#### **Bedroom Two**

10' x 7' 4" ( 3.05m x 2.24m ) Double glazed window to rear elevation, central heating radiator and carpet.

#### Bathroom

Double glazed window to rear elevation, W.C, wash hand basin, bath with shower over, extractor and tiled flooring.

Residential Sales & Lettings | Mortgage Services | Conveyancing | Surveyors | Land & New Homes