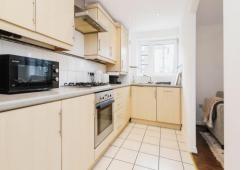

#### Kitchen

13' 5" x 5' 10" (4.09m x 1.78m) A range of wall and base units with work surface over incorporating a sink with drainer unit, integrated cooker, integrated hob and tiling to splash prone areas.