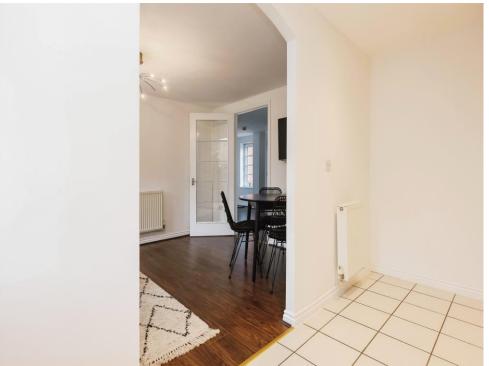

#### **Entrance Hallway**

Double glazed window to side elevation, central heating radiator, laminate flooring, storage cupboard and telecom system.

#### Lounge

13' 6" x 11' 6" ( 4.11m x 3.51m ) Double glazed window to front elevation, central heating radiator and laminate flooring.

#### Kitchen

13' 5" x 5' 10" (4.09m x 1.78m) A range of wall and base units with work surface over incorporating a sink with drainer unit, integrated cooker, integrated hob and tiling to splash prone areas.