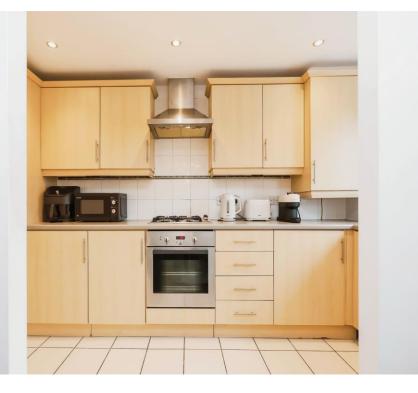

#### Kitchen

13' 5" x 5' 10" (4.09m x 1.78m) A range of wall and base units with work surface over incorporating a sink with drainer unit, integrated cooker, integrated hob and tiling to splash prone areas.