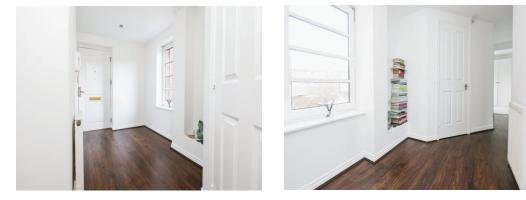

#### **Entrance Hallway**

Double glazed window to side elevation, central heating radiator, laminate flooring, storage cupboard and telecom system.