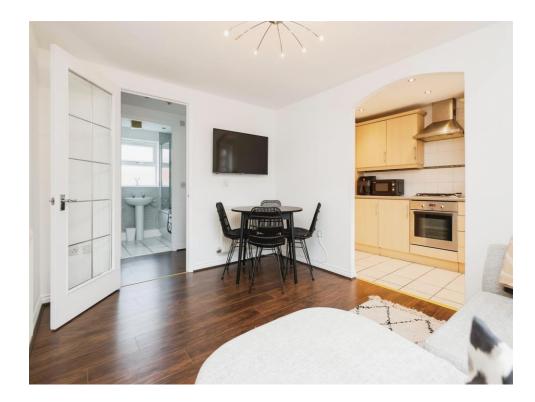

#### Lounge

13' 6" x 11' 6" ( 4.11m x 3.51m ) Double glazed window to front elevation, central heating radiator and laminate flooring.

#### Kitchen

13' 5" x 5' 10" (4.09m x 1.78m) A range of wall and base units with work surface over incorporating a sink with drainer unit, integrated cooker, integrated hob and tiling to splash prone areas.

#### Bathroom

Double glazed window to rear elevation, W.C, wash hand basin, bath with shower over, extractor and tiled flooring.

Residential Sales & Lettings | Mortgage Services | Conveyancing | Surveyors | Land & New Homes