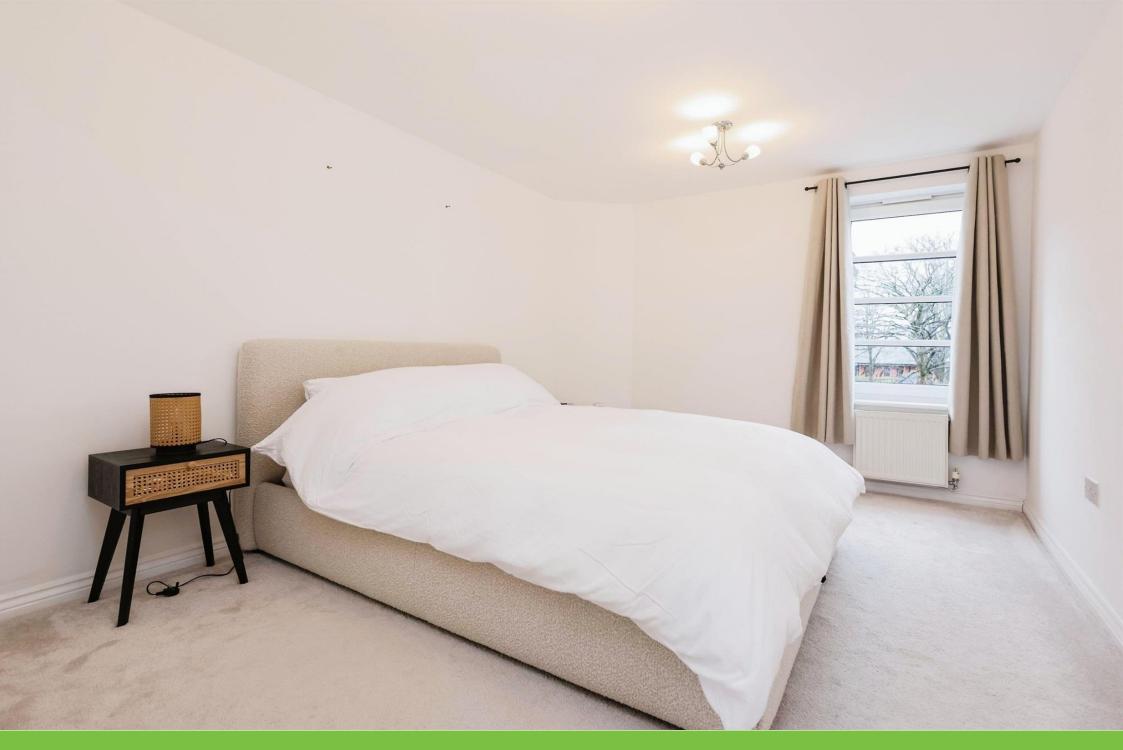

### **Bedroom One**

14' 4" x 9' 11" ( 4.37m x 3.02m ) Double glazed window to front elevation, central heating radiator and carpet.

#### **Bedroom Two**

10' x 7' 4" ( 3.05m x 2.24m ) Double glazed window to rear elevation, central heating radiator and carpet.