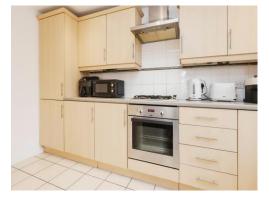

#### Kitchen

13' 5" x 5' 10" (4.09m x 1.78m) A range of wall and base units with work surface over incorporating a sink with drainer unit, integrated cooker, integrated hob and tiling to splash prone areas.