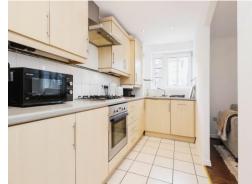

#### Kitchen

13' 5" x 5' 10" (4.09m x 1.78m) A range of wall and base units with work surface over incorporating a sink with drainer unit, integrated cooker, integrated hob and tiling to splash prone areas.