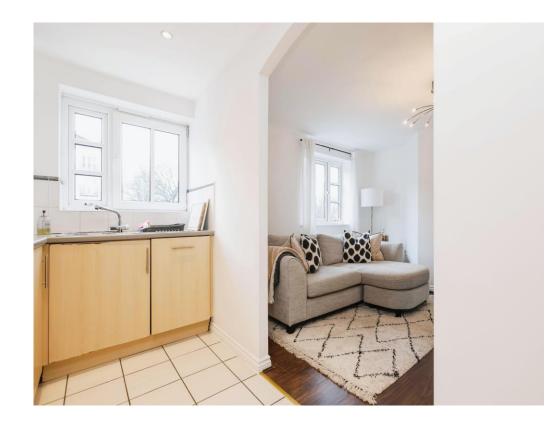

#### Lounge

13' 6" x 11' 6" ( 4.11m x 3.51m ) Double glazed window to front elevation, central heating radiator and laminate flooring.

#### Kitchen

13' 5" x 5' 10" (4.09m x 1.78m) A range of wall and base units with work surface over incorporating a sink with drainer unit, integrated cooker, integrated hob and tiling to splash prone areas.