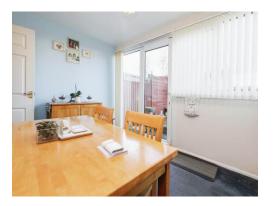

# **Kitchen/Diner**

#### 18' 11" x 9' 2" ( 5.77m x 2.79m )

Two double glazed windows and French doors to rear elevation, a range of wall and base units with work surafce over incorporating a sink with drainer unit, integrated cooker and hob, under stairs storage cupboard, gas and electric meters.