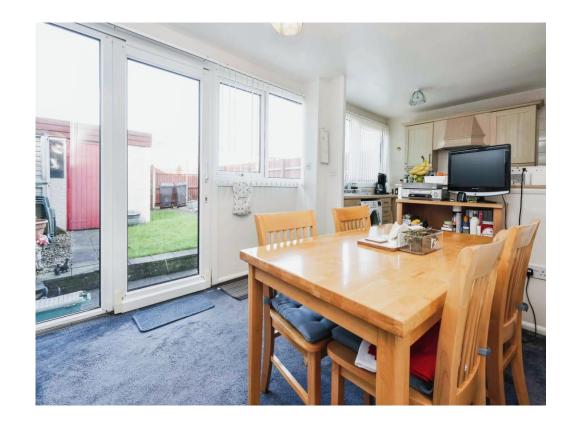

# **Kitchen/Diner**

#### 18' 11" x 9' 2" ( 5.77m x 2.79m )

Two double glazed windows and French doors to rear elevation, a range of wall and base units with work surafce over incorporating a sink with drainer unit, integrated cooker and hob, under stairs storage cupboard, gas and electric meters.