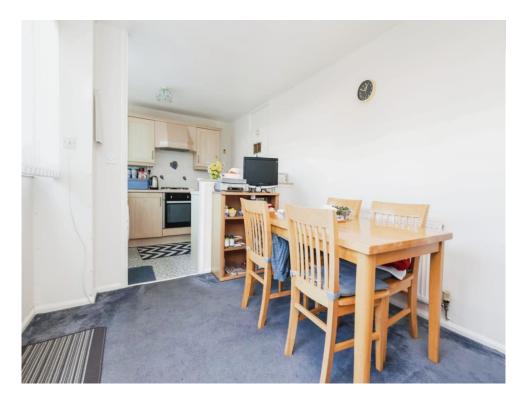

# **Kitchen/Diner**

#### 18' 11" x 9' 2" ( 5.77m x 2.79m )

Two double glazed windows and French doors to rear elevation, a range of wall and base units with work surafce over incorporating a sink with drainer unit, integrated cooker and hob, under stairs storage cupboard, gas and electric meters.