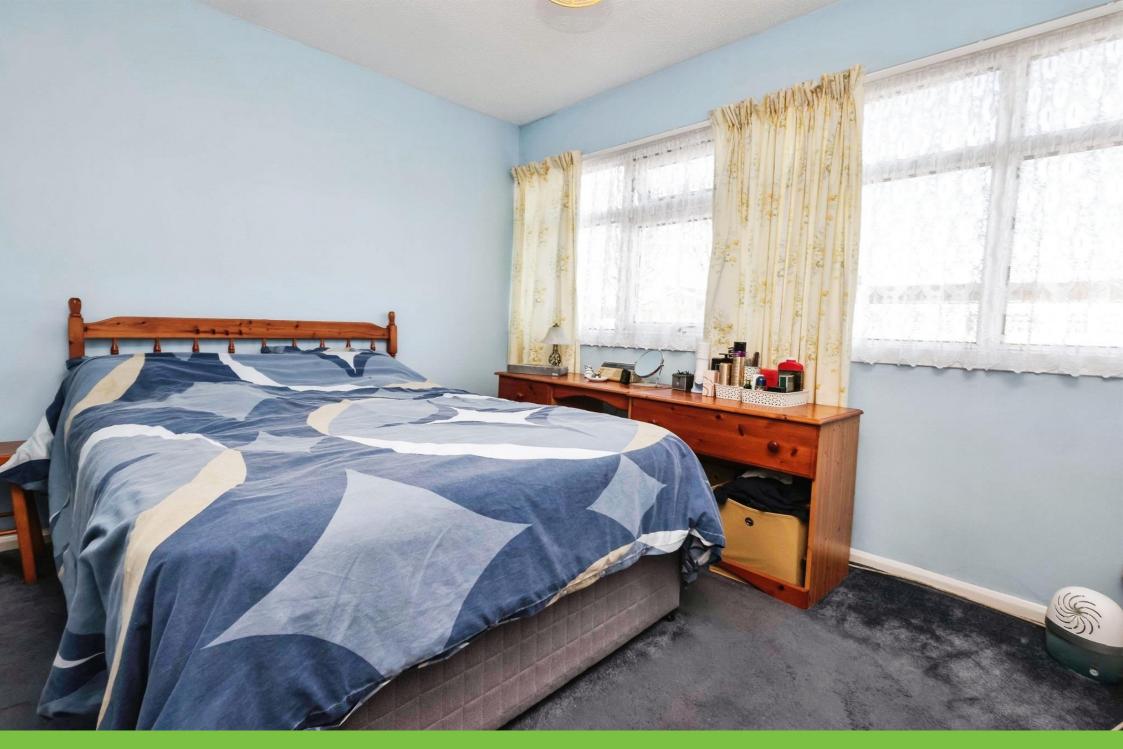

### **Bedroom One**

12' 3" x 11' 5" ( 3.73m x 3.48m ) Double glazed window to front elevation, central heating radiator and carpet.

### Bedroom Two

11' 1" x 9' 3" ( 3.38m x 2.82m ) Double glazed window to rear elevation, central heating radiator, carpet and storage cupboard.

# **Bedroom Three**

9' 5" x 7' 10" ( 2.87m x 2.39m ) Double glazed window to front elevation, central heating radiator and carpet.