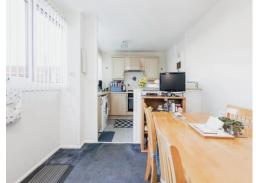

# **Kitchen/Diner**

#### 18' 11" x 9' 2" ( 5.77m x 2.79m )

Two double glazed windows and French doors to rear elevation, a range of wall and base units with work surafce over incorporating a sink with drainer unit, integrated cooker and hob, under stairs storage cupboard, gas and electric meters.