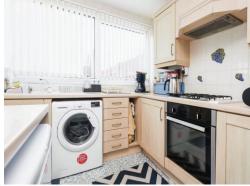

# **Kitchen/Diner**

#### 18' 11" x 9' 2" ( 5.77m x 2.79m )

Two double glazed windows and French doors to rear elevation, a range of wall and base units with work surafce over incorporating a sink with drainer unit, integrated cooker and hob, under stairs storage cupboard, gas and electric meters.