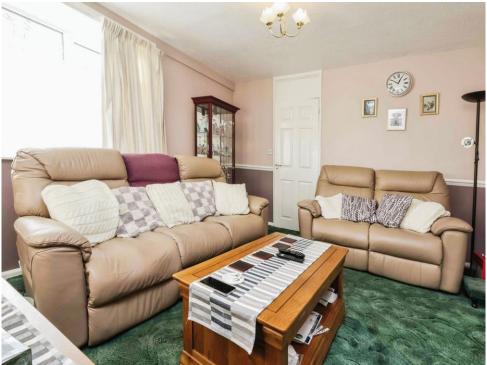

#### Lounge

13' 8" x 12' 1" ( 4.17m x 3.68m ) Double glazed bay window to front elevation, central heating radiator and carpet.