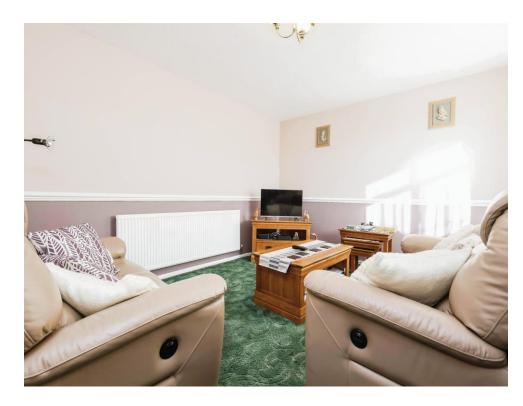

#### Lounge

13' 8" x 12' 1" ( 4.17m x 3.68m ) Double glazed bay window to front elevation, central heating radiator and carpet.