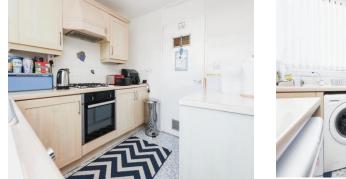

# **Kitchen/Diner**

#### 18' 11" x 9' 2" ( 5.77m x 2.79m )

Two double glazed windows and French doors to rear elevation, a range of wall and base units with work surafce over incorporating a sink with drainer unit, integrated cooker and hob, under stairs storage cupboard, gas and electric meters.