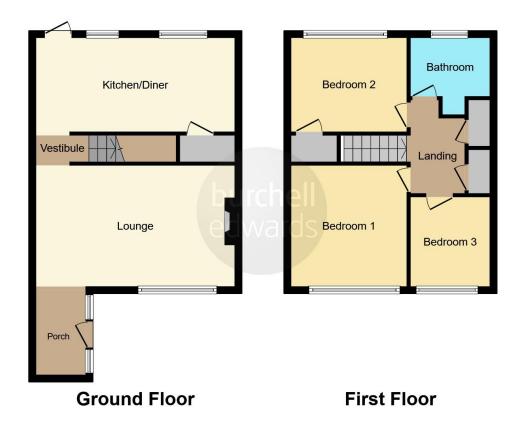

# **Property Description**

Burchell Edwards Erdington are pleased to market this three-bedroom mid terraced property is situated in Castle Vale, offered with no upward chain, and comprises of lounge, kitchen/diner on the ground floor along with three bedrooms and the family bathroom to the first floor. Outside to the front is a lawned garden with pathway leading to the property while to the rear is an enclosed large rear garden.

### **Entrance Porch**

Door to front elevation and carpet.

#### **Entrance Hallway**

Central heating radiator and carpet.

#### Lounge

13' 8" x 12' 1" ( 4.17m x 3.68m ) Double glazed bay window to front elevation, central heating radiator and carpet.

# **Kitchen/Diner**

#### 18' 11" x 9' 2" ( 5.77m x 2.79m )

Two double glazed windows and French doors to rear elevation, a range of wall and base units with work surafce over incorporating a sink with drainer unit, integrated cooker and hob, under stairs storage cupboard, gas and electric meters.

# Landing

Two airing cupboards and central heating boiler.

### **Bedroom One**

12' 3" x 11' 5" ( 3.73m x 3.48m ) Double glazed window to front elevation, central heating radiator and carpet.

### Bedroom Two

11' 1" x 9' 3" ( 3.38m x 2.82m ) Double glazed window to rear elevation, central heating radiator, carpet and storage cupboard.

# **Bedroom Three**

9' 5" x 7' 10" ( 2.87m x 2.39m ) Double glazed window to front elevation, central heating radiator and carpet.

#### Bathroom

Double glazed window to rear elevation, W.C, wash hand basin, bath with electric shower over, extractor, tiling to walls and laminate flooring.