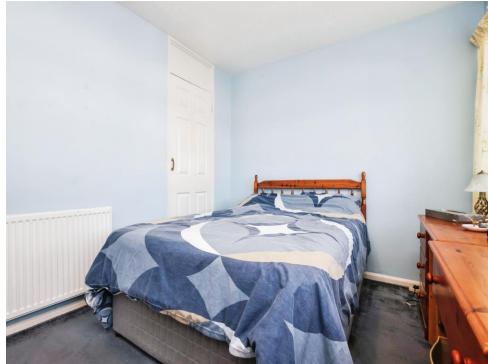

### **Bedroom One**

12' 3" x 11' 5" ( 3.73m x 3.48m ) Double glazed window to front elevation, central heating radiator and carpet.

### Bedroom Two

11' 1" x 9' 3" ( 3.38m x 2.82m ) Double glazed window to rear elevation, central heating radiator, carpet and storage cupboard.

# **Bedroom Three**

9' 5" x 7' 10" ( 2.87m x 2.39m ) Double glazed window to front elevation, central heating radiator and carpet.