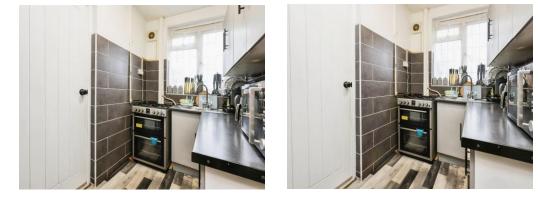

## Kitchen

8' 1" x 6' 2" ( 2.46m x 1.88m ) Double glazed window to rear elevation, a range of wall and base units with work surface over incorporating a sink with drainer unit, extractor, lino flooring and tiling to splash prone areas.