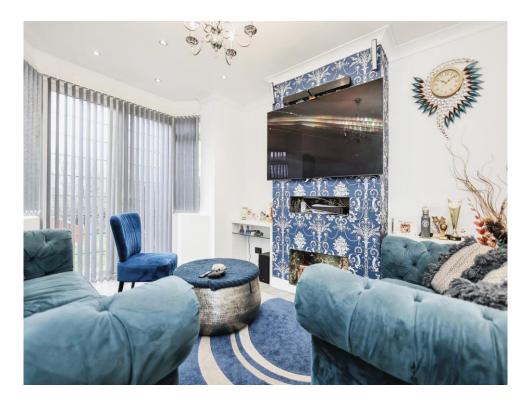

#### Lounge

13' 10" x 10' 10" ( 4.22m x 3.30m ) Double glazed French doors to rear elevation, central heating radiator and laminate flooring.