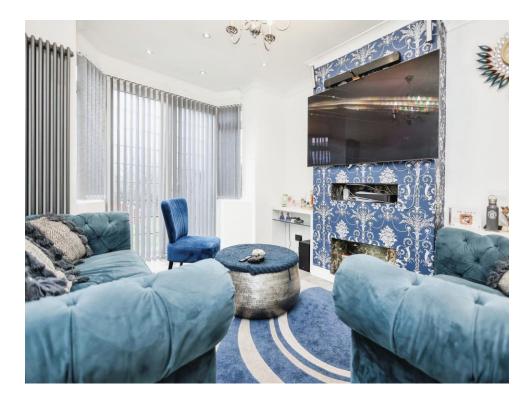

#### Lounge

13' 10" x 10' 10" ( 4.22m x 3.30m ) Double glazed French doors to rear elevation, central heating radiator and laminate flooring.