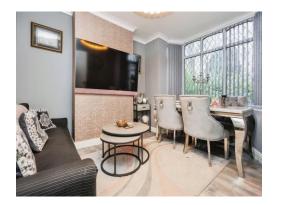

#### Lounge

13' 10" x 10' 10" ( 4.22m x 3.30m ) Double glazed French doors to rear elevation, central heating radiator and laminate flooring.

#### **Dining Room**

11' 11" into max x 10' 10" into recess ( 3.63m into max x 3.30m into recess ) Double glazed bay window to front elevation, central heating radiator, spotlights and laminate flooring.