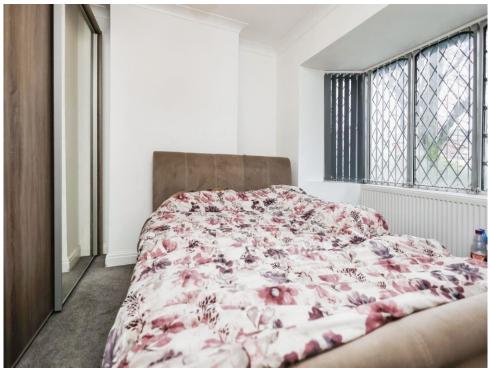

# **Bedroom One**

13' into bay x 10' 3" into max ( 3.96m into bay x 3.12m into max )Double glazed bay window to rear elevation, central heating radiator and carpet.

## **Bedroom Two**

11' 10" into bay x 10' into max ( 3.61m into bay x 3.05m into max ) Double glazed bay window to front elevation, central heating radiator and carpet.

## **Bedroom Three**

6' 3" x 5' 7" ( 1.91m x 1.70m ) Double glazed window to front elevation, central heating radiator and carpet.