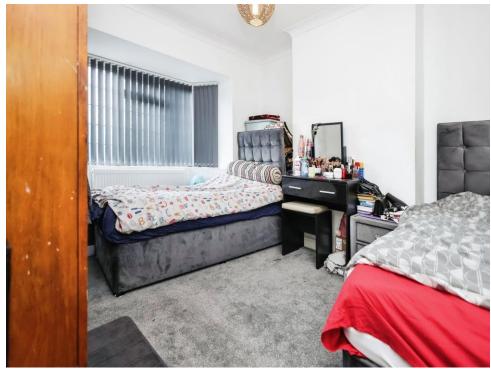

## **Bedroom Three**

6' 3" x 5' 7" ( 1.91m x 1.70m ) Double glazed window to front elevation, central heating radiator and carpet.