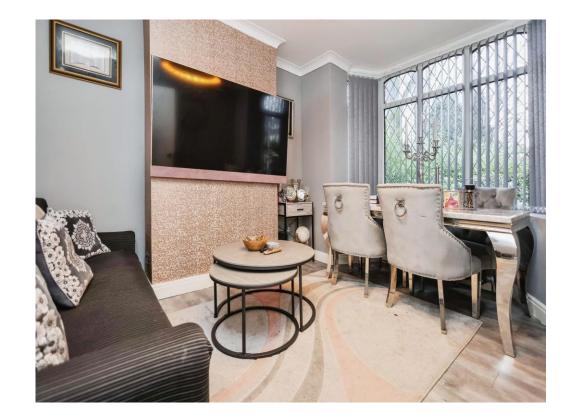

#### Lounge

13' 10" x 10' 10" ( 4.22m x 3.30m ) Double glazed French doors to rear elevation, central heating radiator and laminate flooring.

#### **Dining Room**

11' 11" into max x 10' 10" into recess ( 3.63m into max x 3.30m into recess ) Double glazed bay window to front elevation, central heating radiator, spotlights and laminate flooring.