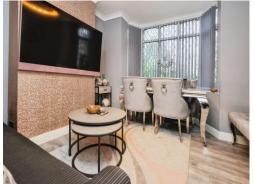

#### Lounge

13' 10" x 10' 10" ( 4.22m x 3.30m ) Double glazed French doors to rear elevation, central heating radiator and laminate flooring.

#### **Dining Room**

11' 11" into max x 10' 10" into recess ( 3.63m into max x 3.30m into recess ) Double glazed bay window to front elevation, central heating radiator, spotlights and laminate flooring.