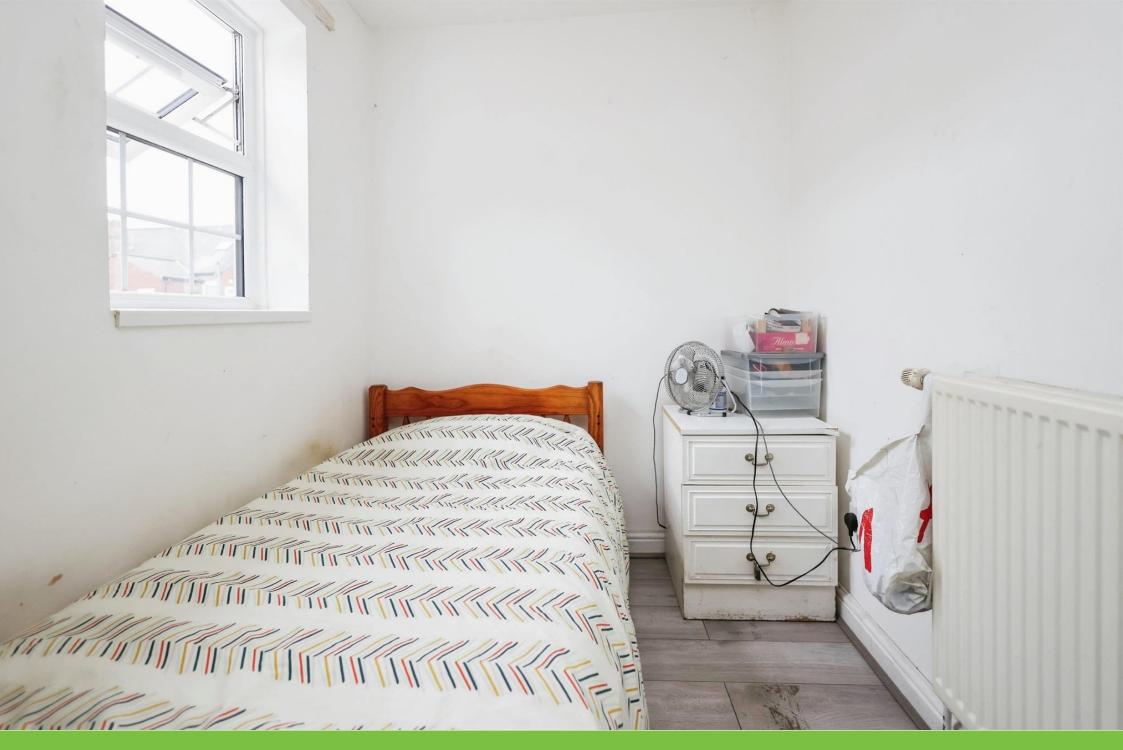

#### **Bedroom Three**

9' 1" x 5' 9" ( 2.77m x 1.75m ) Double glazed window to side elevation, central heating radiator and laminate flooring.