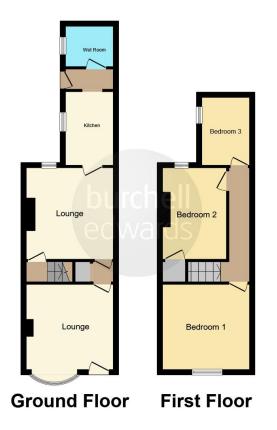

## **Property Description**

A three bedroom mid terraced family home in a very popular area of Birmingham that is available with no upward chain and would be a perfect first home or investment buy to let! With a spacious through lounge, dining room, galley kitchen, family bathroom, three good sized bedrooms and a private rear garden. Properties in this area are proven to be very popular, so book your viewing with Burchell Edwards today to avoid missing out!

#### Lounge

12' 8" x 11' 2" ( 3.86m x 3.40m ) Double glazed bay window to front elevation, central heating radiator and laminate flooring.

#### **Dining Room**

15' 2" x 11' 2" (  $4.62m\ x\ 3.40m$  ) Double glazed window to rear elevation, laminate flooring, central heating radiator and stairs to first floor accommodation.

#### Kitchen

#### 8' 11" x 5' 8" ( 2.72m x 1.73m )

Double glazed window to side elevation, a range of wall and base units with work surface over incorporating a sink with drainer unit, tiled flooring anf tiling to splash prone areas.

# **Bedroom One**

11' 1" x 11' 1" ( 3.38m x 3.38m ) Double glazed window to rear elevation, central heating radiator and laminate flooring.

# **Bedroom Two**

 $12^{\prime}$  x 8  $^{\prime}$  5" ( 3.66m x 2.57m ) Double glazed window to rear elevation, central heatiing radiator and laminate flooring.

#### **Bedroom Three**

9' 1" x 5' 9" ( 2.77m x 1.75m ) Double glazed window to side elevation, central heating radiator and laminate flooring.

#### Bathroom

Double glazed window to side elevation, W.C, wash hand basin, shower, central heating radiator, tiling to walls and tiled flooring.