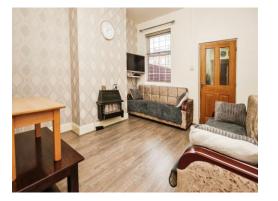

#### Lounge

12' 8" x 11' 2" ( 3.86m x 3.40m ) Double glazed bay window to front elevation, central heating radiator and laminate flooring.

#### **Dining Room**

15' 2" x 11' 2" (  $4.62m\ x\ 3.40m$  ) Double glazed window to rear elevation, laminate flooring, central heating radiator and stairs to first floor accommodation.