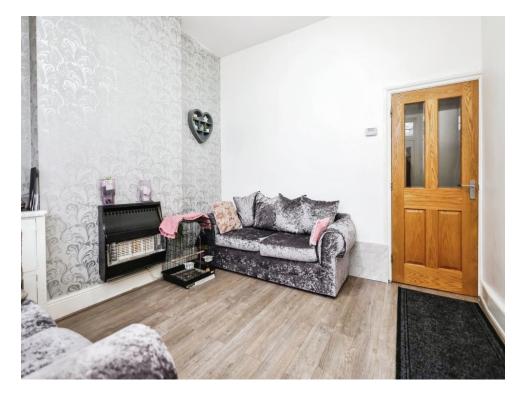

#### Lounge

12' 8" x 11' 2" ( 3.86m x 3.40m ) Double glazed bay window to front elevation, central heating radiator and laminate flooring.