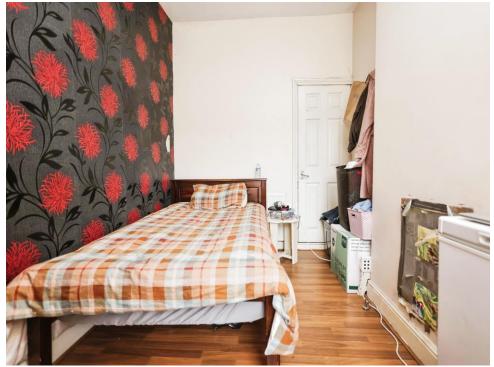

# **Bedroom Two**

 $12^{\prime}$  x 8  $^{\prime}$  5" ( 3.66m x 2.57m ) Double glazed window to rear elevation, central heatiing radiator and laminate flooring.