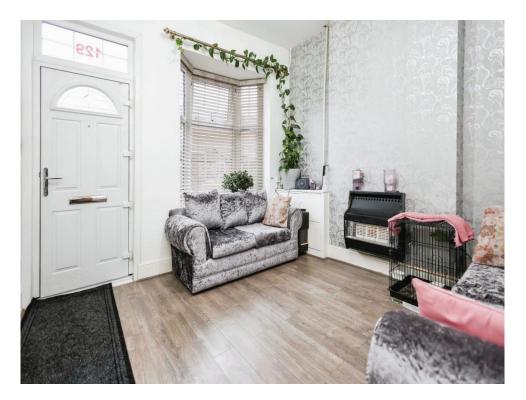

#### **Dining Room**

15' 2" x 11' 2" (  $4.62m\ x\ 3.40m$  ) Double glazed window to rear elevation, laminate flooring, central heating radiator and stairs to first floor accommodation.