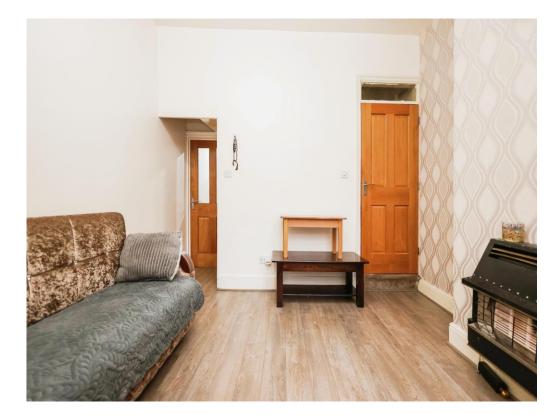

#### Lounge

12' 8" x 11' 2" ( 3.86m x 3.40m ) Double glazed bay window to front elevation, central heating radiator and laminate flooring.

#### **Dining Room**

15' 2" x 11' 2" (  $4.62m\ x\ 3.40m$  ) Double glazed window to rear elevation, laminate flooring, central heating radiator and stairs to first floor accommodation.