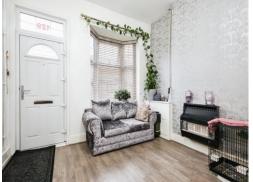

#### **Dining Room**

15' 2" x 11' 2" (  $4.62m\ x\ 3.40m$  ) Double glazed window to rear elevation, laminate flooring, central heating radiator and stairs to first floor accommodation.