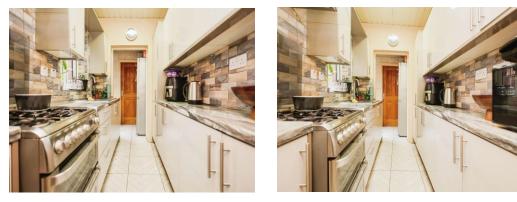

#### Kitchen

#### 8' 11" x 5' 8" ( 2.72m x 1.73m )

Double glazed window to side elevation, a range of wall and base units with work surface over incorporating a sink with drainer unit, tiled flooring anf tiling to splash prone areas.