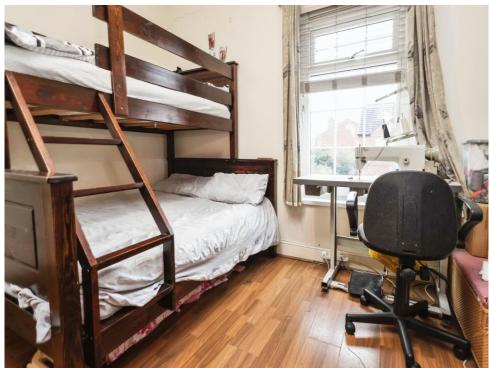

# **Bedroom One**

11' 1" x 11' 1" ( 3.38m x 3.38m ) Double glazed window to rear elevation, central heating radiator and laminate flooring.

# **Bedroom Two**

 $12^{\prime}$  x 8  $^{\prime}$  5" ( 3.66m x 2.57m ) Double glazed window to rear elevation, central heatiing radiator and laminate flooring.

#### **Bedroom Three**

9' 1" x 5' 9" ( 2.77m x 1.75m ) Double glazed window to side elevation, central heating radiator and laminate flooring.