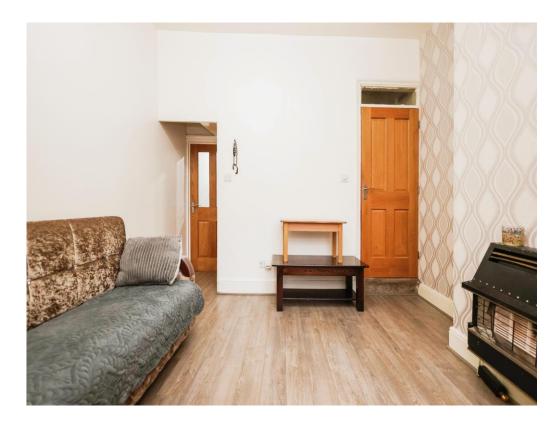

### Lounge

12' 8" x 11' 2" ( 3.86m x 3.40m )

Double glazed bay window to front elevation, central heating radiator and laminate flooring.