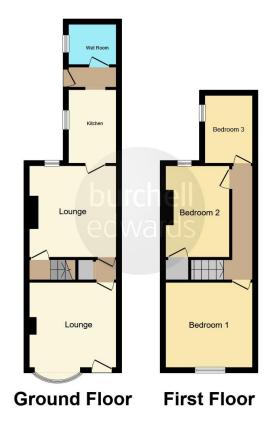

### Lounge

12' 8" x 11' 2" ( 3.86m x 3.40m )

Double glazed bay window to front elevation, central heating radiator and laminate flooring.

# **Dining Room**

15' 2" x 11' 2" ( 4.62m x 3.40m )

Double glazed window to rear elevation, laminate flooring, central heating radiator and stairs to first floor accommodation.

#### Kitchen

8' 11" x 5' 8" ( 2.72m x 1.73m )

Double glazed window to side elevation, a range of wall and base units with work surface over incorporating a sink with drainer unit, tiled flooring anf tiling to splash prone areas.

#### **Bedroom One**

11' 1" x 11' 1" ( 3.38m x 3.38m )

Double glazed window to rear elevation, central heating radiator and laminate flooring.

# **Bedroom Two**

12' x 8' 5" ( 3.66m x 2.57m )

Double glazed window to rear elevation, central heatiing radiator and laminate flooring.

## **Bedroom Three**

9' 1" x 5' 9" ( 2.77m x 1.75m )

Double glazed window to side elevation, central heating radiator and laminate flooring.

#### Bathroom

Double glazed window to side elevation, W.C, wash hand basin, shower, central heating radiator, tiling to walls and tiled flooring.