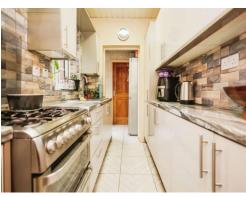

#### Kitchen

8' 11" x 5' 8" ( 2.72m x 1.73m )

Double glazed window to side elevation, a range of wall and base units with work surface over incorporating a sink with drainer unit, tiled flooring anf tiling to splash prone areas.