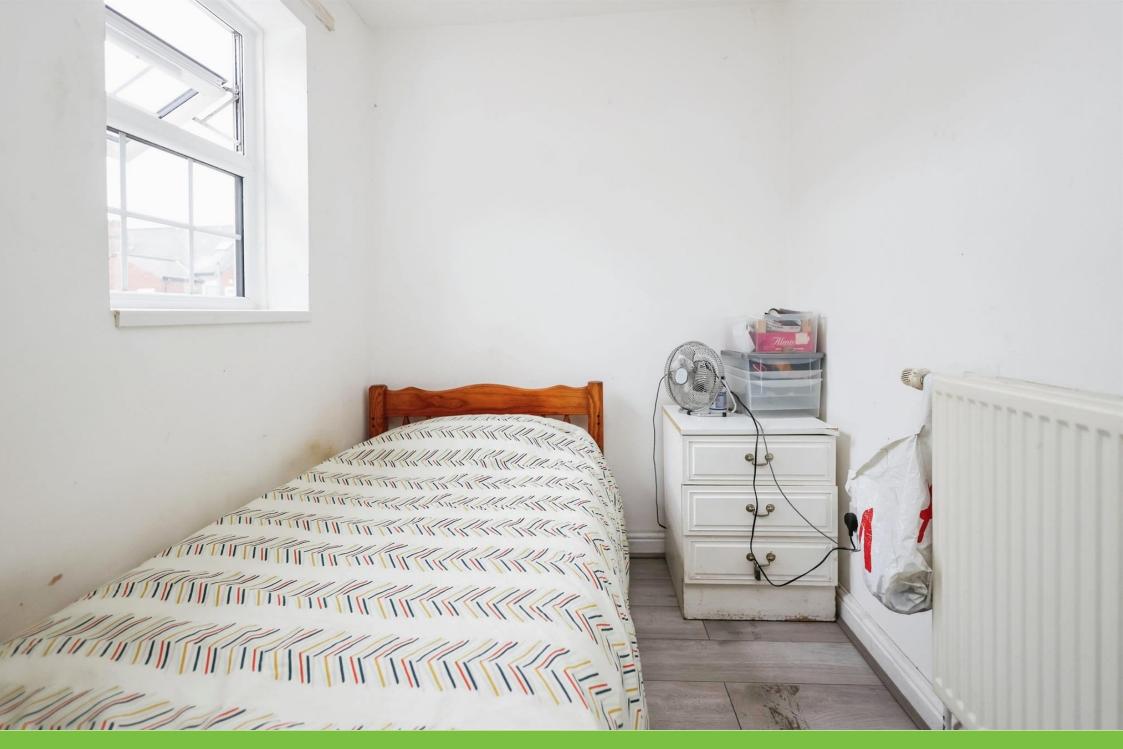

## **Bedroom Three**

9' 1" x 5' 9" ( 2.77m x 1.75m )

Double glazed window to side elevation, central heating radiator and laminate flooring.