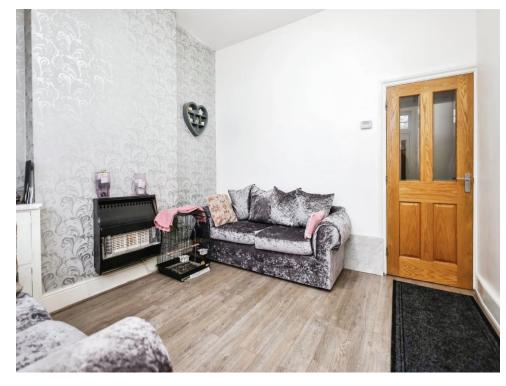

### Lounge

12' 8" x 11' 2" ( 3.86m x 3.40m )

Double glazed bay window to front elevation, central heating radiator and laminate flooring.