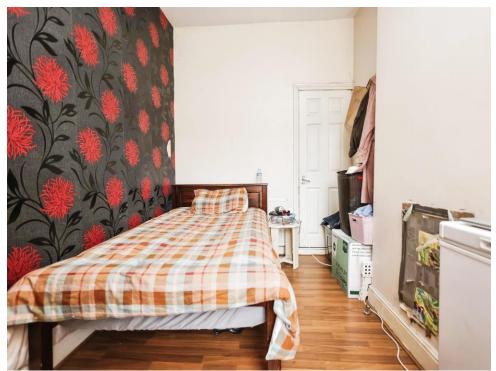

#### **Bedroom One**

11' 1" x 11' 1" ( 3.38m x 3.38m )

Double glazed window to rear elevation, central heating radiator and laminate flooring.