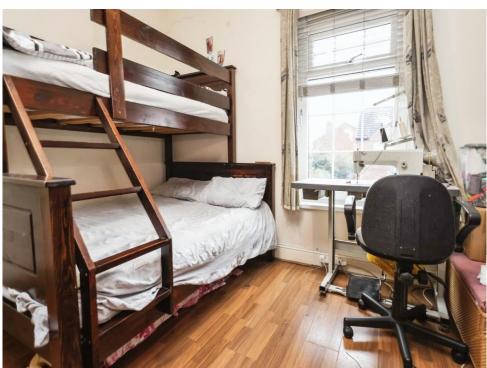

# **Bedroom Two**

12' x 8' 5" ( 3.66m x 2.57m )

Double glazed window to rear elevation, central heatiing radiator and laminate flooring.

## **Bedroom Three**

9' 1" x 5' 9" ( 2.77m x 1.75m )

Double glazed window to side elevation, central heating radiator and laminate flooring.