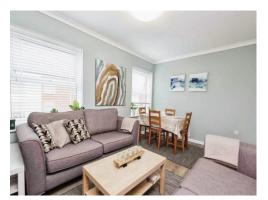

#### Lounge

16' 1" x 10' 5" ( 4.90m x 3.17m )

Two double glazed windows to front elevation, double glazed window to side elevation, laminate flooring and electric heater.