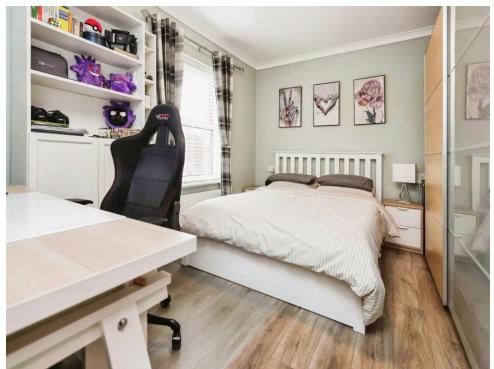

### **Bedroom One**

10' 9" x 7' 5" ( 3.28m x 2.26m )

Double glazed window to front elevation, electric radiator and laminate flooring.

### **Bedroom Two**

13' 4" x 11' 1" ( 4.06m x 3.38m )

Double glazed window to side elevation, electric radiator and laminate flooring.