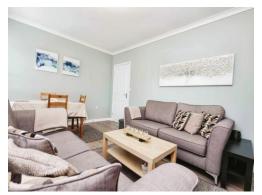

#### Lounge

16' 1" x 10' 5" ( 4.90m x 3.17m )

Two double glazed windows to front elevation, double glazed window to side elevation, laminate flooring and electric heater.