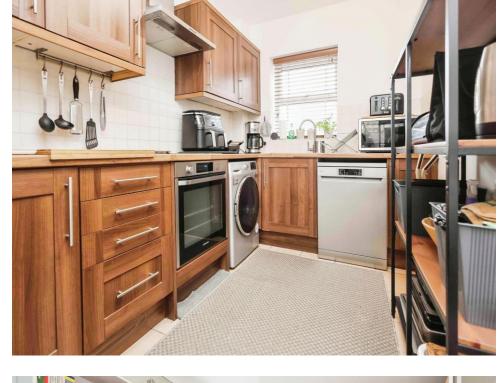

#### Kitchen

10' 9" x 7' 5" to max ( 3.28m x 2.26m to max ) Double glazed window to side elevation, a range of wall and base units with work surface over incorporating a sink with drainer unit, integrated cooker and hob, tiled flooring and tiling to splash prone areas.