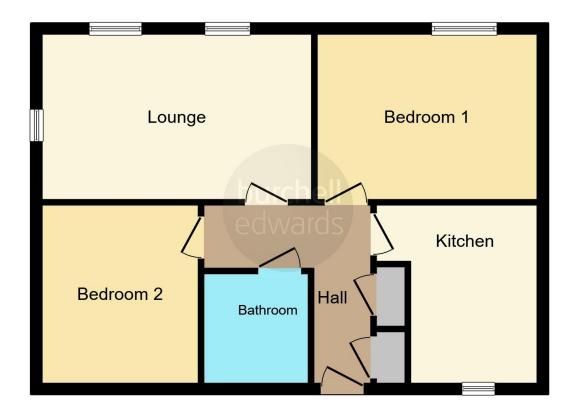

# **Entrance Hallway**

Two storage cupboards, alarm and telecom system.

#### Cloakroom

Laminate flooring.

#### Lounge

16' 1" x 10' 5" ( 4.90m x 3.17m )

Two double glazed windows to front elevation, double glazed window to side elevation, laminate flooring and electric heater.

#### Kitchen

10' 9" x 7' 5" to max ( 3.28m x 2.26m to max ) Double glazed window to side elevation, a range of wall and base units with work surface over incorporating a sink with drainer unit, integrated cooker and hob, tiled flooring and tiling to splash prone areas.

### **Bedroom One**

10' 9" x 7' 5" ( 3.28m x 2.26m )

Double glazed window to front elevation, electric radiator and laminate flooring.

### **Bedroom Two**

13' 4" x 11' 1" ( 4.06m x 3.38m )

Double glazed window to side elevation, electric radiator and laminate flooring.

### **Bathroom**

Bath with electric shower over, wash hand basin, W.C, electric radiator, extractor, tiling to walls, tiled flooring and spotlights.

## **Parking**

Allocated parking.

This floor plan is for illustrative purposes only. It is not drawn to scale. Any measurements, floor areas (including any total floor area), openings and orientation are approximate. No details are guaranteed, they cannot be relied upon for any purpose and they do not form part of any agreement. No liability is taken for any error, omission or misstatement. A party must rely upon its own inspection(s). Powered by www.focalagent.com