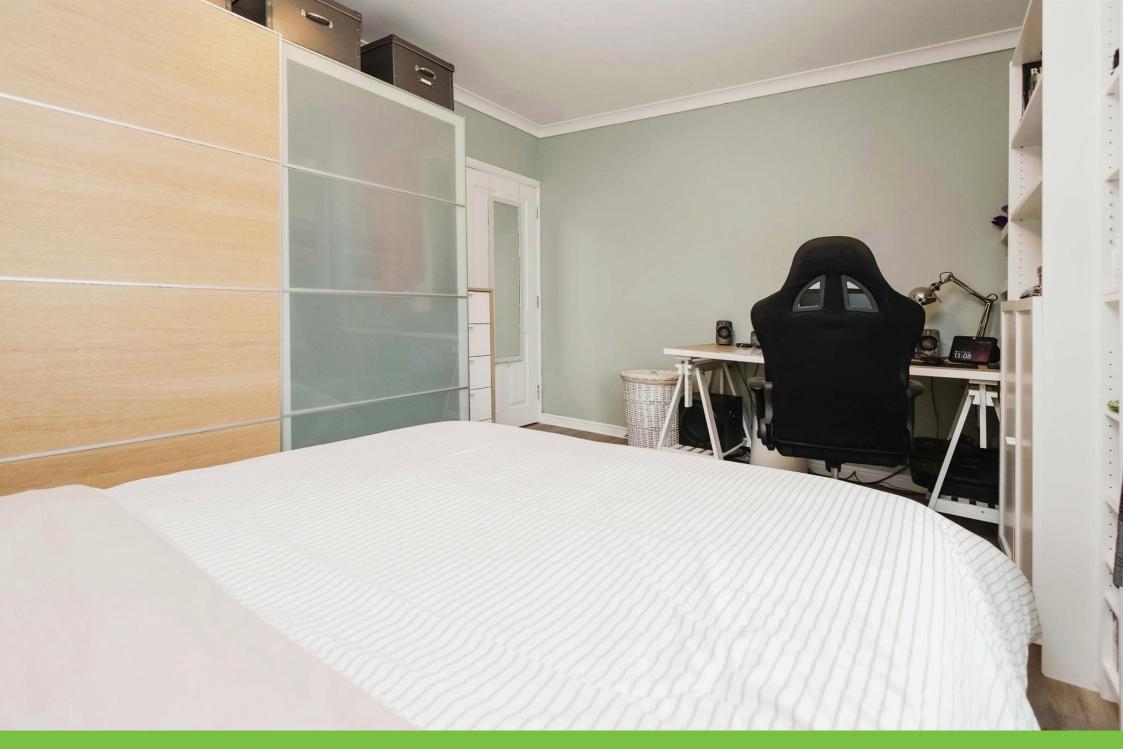

### **Bedroom One**

10' 9" x 7' 5" ( 3.28m x 2.26m )

Double glazed window to front elevation, electric radiator and laminate flooring.

### **Bedroom Two**

13' 4" x 11' 1" ( 4.06m x 3.38m )

Double glazed window to side elevation, electric radiator and laminate flooring.