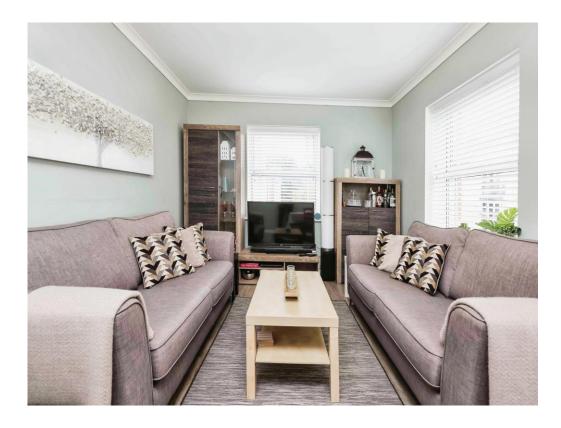

#### Lounge

16' 1" x 10' 5" ( 4.90m x 3.17m )

Two double glazed windows to front elevation, double glazed window to side elevation, laminate flooring and electric heater.