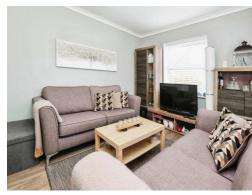

#### Lounge

16' 1" x 10' 5" ( 4.90m x 3.17m )

Two double glazed windows to front elevation, double glazed window to side elevation, laminate flooring and electric heater.