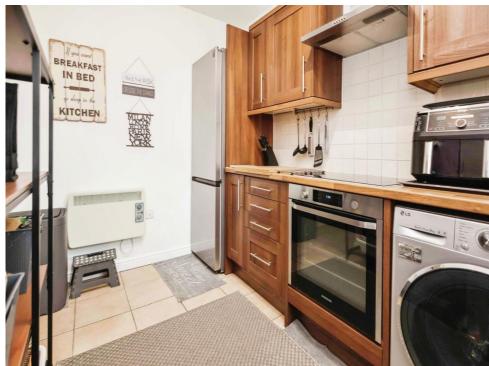

#### Kitchen

10' 9" x 7' 5" to max ( 3.28m x 2.26m to max ) Double glazed window to side elevation, a range of wall and base units with work surface over incorporating a sink with drainer unit, integrated cooker and hob, tiled flooring and tiling to splash prone areas.