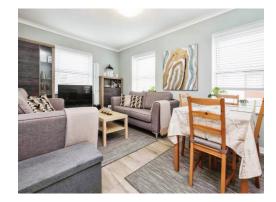

#### Lounge

16' 1" x 10' 5" ( 4.90m x 3.17m )

Two double glazed windows to front elevation, double glazed window to side elevation, laminate flooring and electric heater.