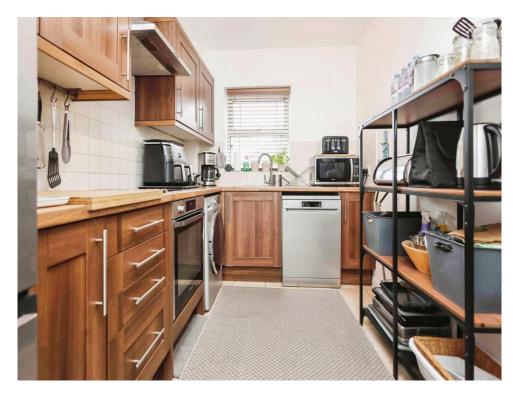

#### Kitchen

10' 9" x 7' 5" to max ( 3.28m x 2.26m to max ) Double glazed window to side elevation, a range of wall and base units with work surface over incorporating a sink with drainer unit, integrated cooker and hob, tiled flooring and tiling to splash prone areas.