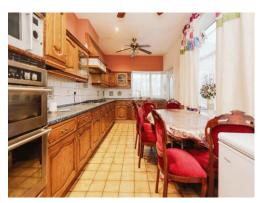

#### Kitchen

19' 1" x 9' 4" ( 5.82m x 2.84m )

Double glazed window to side elevation, door to conservatory, a range of wall and base units with work surface over incorporating a sink with drainer unit, cooker, hob, microwave and tiling to splash prone areas.