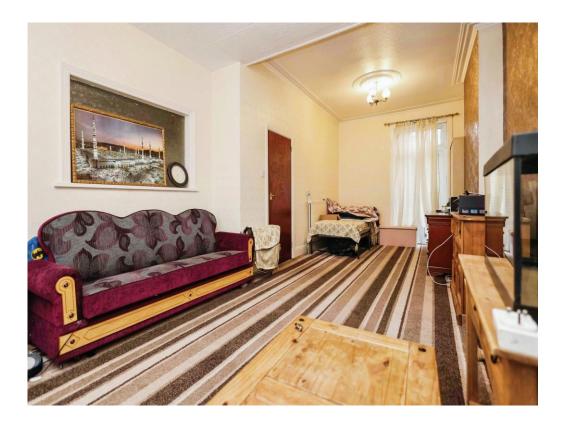

# **Lounge/ Diner**

28' x 11' 6" ( 8.53m x 3.51m )

Double glazed bay window to front elevation, double glazed French doors to rear elevation and carpet.