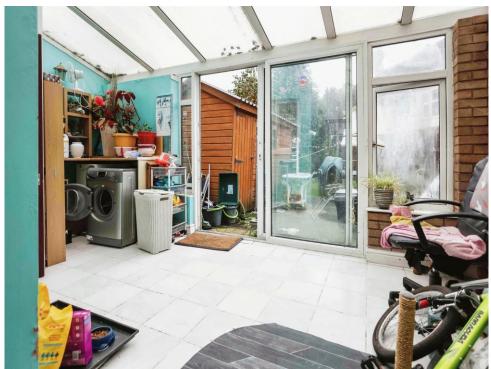

## Conservatory

17' x 14' 10" ( 5.18m x 4.52m )

Double glazed French doors to rear elevation and tiled flooring.

#### Kitchen

19' 1" x 9' 4" ( 5.82m x 2.84m )

Double glazed window to side elevation, door to conservatory, a range of wall and base units with work surface over incorporating a sink with drainer unit, cooker, hob, microwave and tiling to splash prone areas.