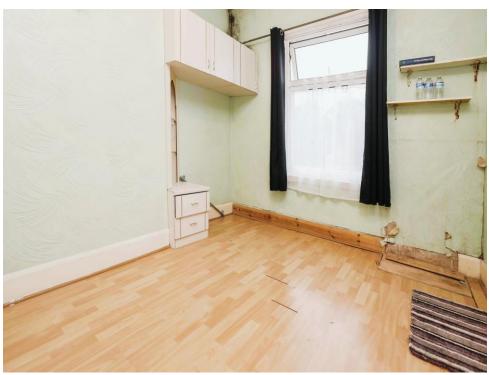

### **Bedroom One**

15' 5" x 11' 4" ( 4.70m x 3.45m )

Double glazed window to front elevation, central heating radiator and carpet.

### **Bedroom Two**

13' 5"  $\times$  10' ( 4.09m  $\times$  3.05m ) Double glazed window to rear elevation, central heating radiator and carpet.

### **Bedroom Three**

12' x 9' 2" ( 3.66m x 2.79m )

Double glazed window to rear elevation, central heating radiator and carpet.