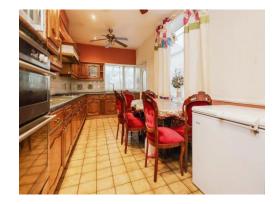

#### Kitchen

19' 1" x 9' 4" ( 5.82m x 2.84m )

Double glazed window to side elevation, door to conservatory, a range of wall and base units with work surface over incorporating a sink with drainer unit, cooker, hob, microwave and tiling to splash prone areas.