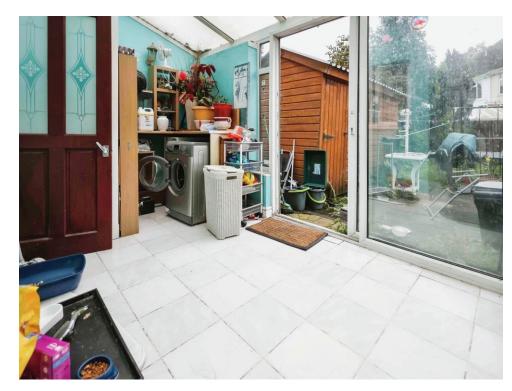

## Conservatory

17' x 14' 10" ( 5.18m x 4.52m )

Double glazed French doors to rear elevation and tiled flooring.

#### Kitchen

19' 1" x 9' 4" ( 5.82m x 2.84m )

Double glazed window to side elevation, door to conservatory, a range of wall and base units with work surface over incorporating a sink with drainer unit, cooker, hob, microwave and tiling to splash prone areas.