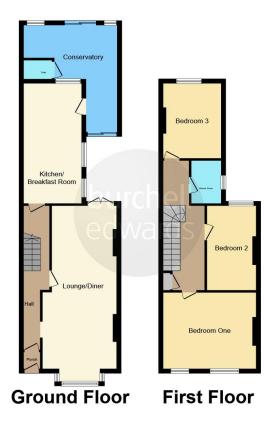

#### **Guest W.C**

W.C, wash hand basin and tiled flooring.

# **Lounge/ Diner**

28' x 11' 6" ( 8.53m x 3.51m )

Double glazed bay window to front elevation, double glazed French doors to rear elevation and carpet.

#### Kitchen

19' 1" x 9' 4" ( 5.82m x 2.84m )

Double glazed window to side elevation, door to conservatory, a range of wall and base units with work surface over incorporating a sink with drainer unit, cooker, hob, microwave and tiling to splash prone areas.

## Conservatory

17' x 14' 10" ( 5.18m x 4.52m )

Double glazed French doors to rear elevation and tiled flooring.

### **Bedroom One**

15' 5" x 11' 4" ( 4.70m x 3.45m )

Double glazed window to front elevation, central heating radiator and carpet.

### **Bedroom Two**

13' 5"  $\times$  10' ( 4.09m  $\times$  3.05m ) Double glazed window to rear elevation, central heating radiator and carpet.

### **Bedroom Three**

12' x 9' 2" ( 3.66m x 2.79m )

Double glazed window to rear elevation, central heating radiator and carpet.

### Bathroom

Double glazed window to side elevation, shower cubicle, W.C, wash hand basin, tiling to walls, lino flooring and central heating radiator.

### **Front Garden**

Driveway providing off road parking.

## Rear Garden

Decking area leading to lawn and fencing to all boundaries.

Residential Sales & Lettings | Mortgage Services | Conveyancing | Surveyors | Land & New Homes

This floor plan is for illustrative purposes only. It is not drawn to scale. Any measurements, floor areas (including any total floor area), openings and orientation are approximate. No details are guaranteed, they cannot be relied upon for any purpose and they do not form part of any agreement. No liability is taken for any error, omission or misstatement. A party must rely upon its own inspection(s). Powered by www.focalagent.com