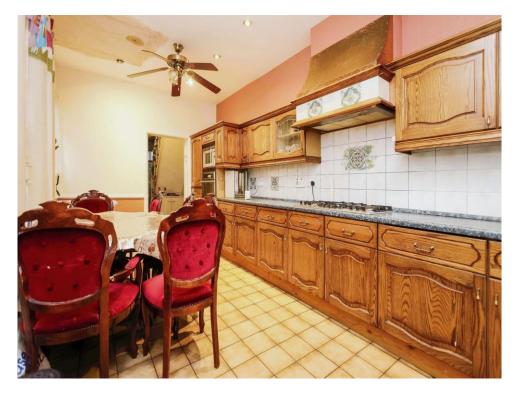

#### Kitchen

19' 1" x 9' 4" ( 5.82m x 2.84m )

Double glazed window to side elevation, door to conservatory, a range of wall and base units with work surface over incorporating a sink with drainer unit, cooker, hob, microwave and tiling to splash prone areas.