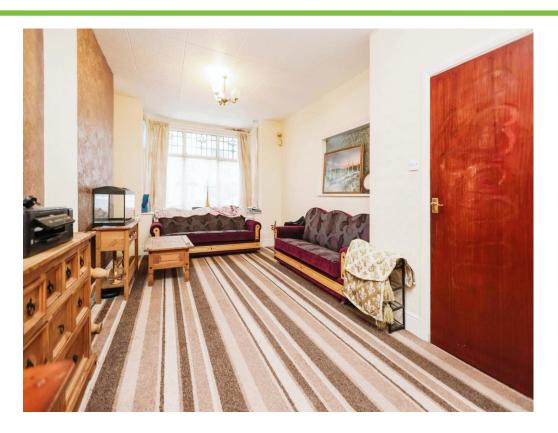

# **Lounge/ Diner**

28' x 11' 6" ( 8.53m x 3.51m )

Double glazed bay window to front elevation, double glazed French doors to rear elevation and carpet.