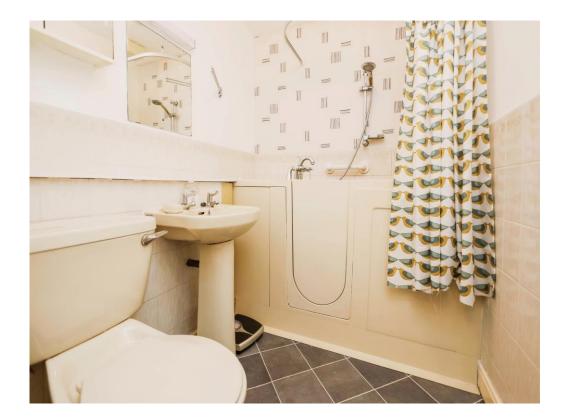

# Bathroom

W.C, wash hand basin, bath with shower over, half tiled walls and extractor fan.