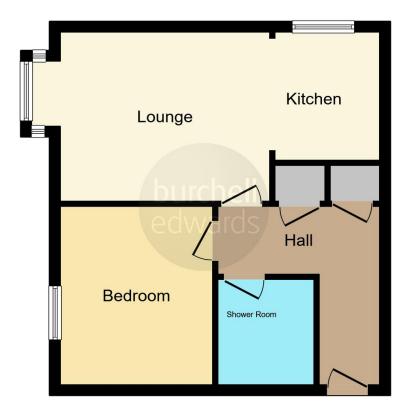

# **Entrance Hallway**

Door to front elevation, two storage cupboards and storage heater.

# Lounge

11' x 12' 11" plus bay ( 3.35m x 3.94m plus bay ) Double glazed window to front elevation, electric storage heater and archway into:

# **Kitchen**

#### 8' 5" x 6' 2" ( 2.57m x 1.88m )

Double glazed window to side elevation, a range of wall and base units with work surface over incorporating a sink with drainer unit, electric cooker and hob with extractor hood, space for fridge and vinyl flooring.

# **Bedroom One**

11' 5" x 9' 10" ( 3.48m x 3.00m ) Double glazed window to front elevation and electric storage heater.

# Bathroom

W.C, wash hand basin, bath with shower over, half tiled walls and extractor fan.