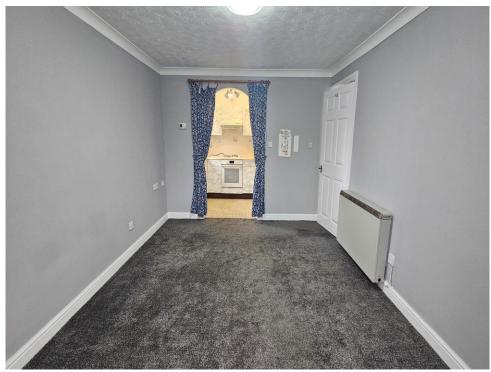

# **Entrance Hallway**

Door to front elevation, two storage cupboards and storage heater.

# Lounge

11' x 12' 11" plus bay ( 3.35m x 3.94m plus bay ) Double glazed window to front elevation, electric storage heater and archway into: