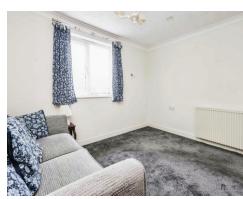

# **Bedroom One**

11' 5" x 9' 10" ( 3.48m x 3.00m ) Double glazed window to front elevation and electric storage heater.