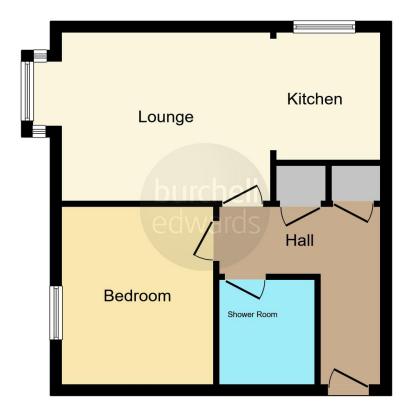

# **Entrance Hallway**

Door to front elevation, two storage cupboards and storage heater.

## Lounge

11' x 12' 11" plus bay ( 3.35m x 3.94m plus bay ) Double glazed window to front elevation, electric storage heater and archway into:

# **Kitchen**

# **Bedroom One**

11' 5" x 9' 10" ( 3.48m x 3.00m ) Double glazed window to front elevation and electric storage heater.

#### Bathroom

W.C, wash hand basin, bath with shower over, half tiled walls and extractor fan.