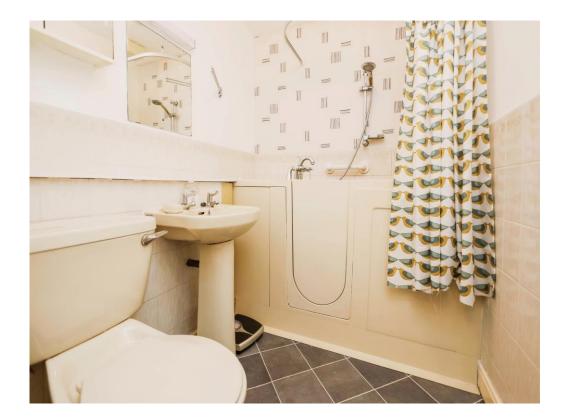

#### Bathroom

W.C, wash hand basin, bath with shower over, half tiled walls and extractor fan.