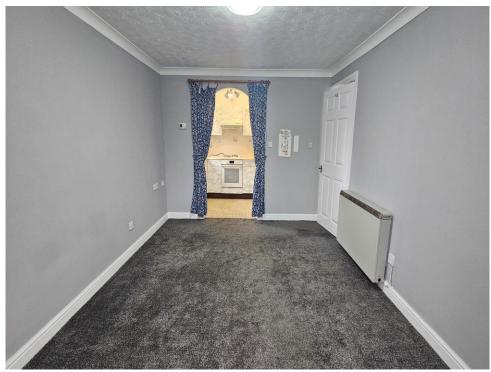

## Lounge

11' x 12' 11" plus bay ( 3.35m x 3.94m plus bay ) Double glazed window to front elevation, electric storage heater and archway into: