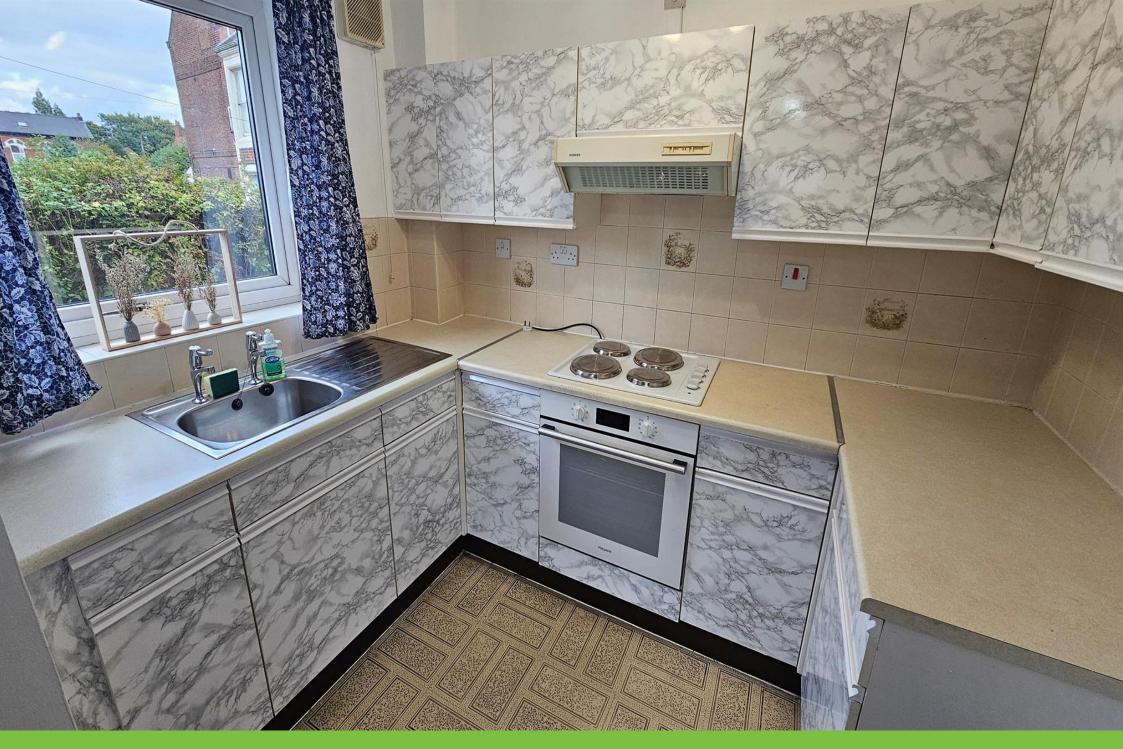

# **Kitchen**

#### 8' 5" x 6' 2" ( 2.57m x 1.88m )

Double glazed window to side elevation, a range of wall and base units with work surface over incorporating a sink with drainer unit, electric cooker and hob with extractor hood, space for fridge and vinyl flooring.