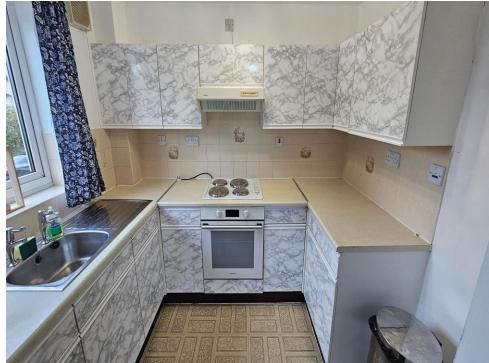

# **Kitchen**

#### 8' 5" x 6' 2" ( 2.57m x 1.88m )

Double glazed window to side elevation, a range of wall and base units with work surface over incorporating a sink with drainer unit, electric cooker and hob with extractor hood, space for fridge and vinyl flooring.