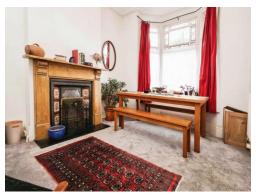

# **Dining Room**

14' x 18' 11" ( 4.27m x 5.77m )

Single glazed window to side elevation, single glazed French doors to rear elevation, log burner, central heating radiator, stairs to first floor accommodation, Italian porcelain fire place and tiled flooring.