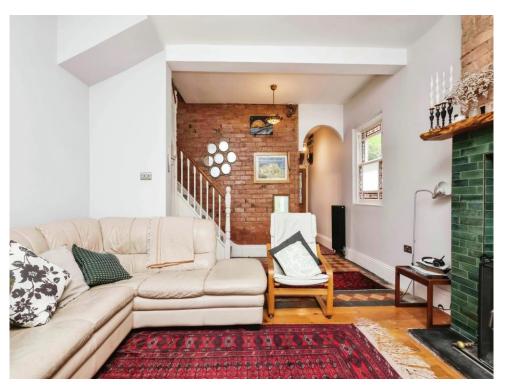

# **Dining Room**

14' x 18' 11" ( 4.27m x 5.77m )

Single glazed window to side elevation, single glazed French doors to rear elevation, log burner, central heating radiator, stairs to first floor accommodation, Italian porcelain fire place and tiled flooring.