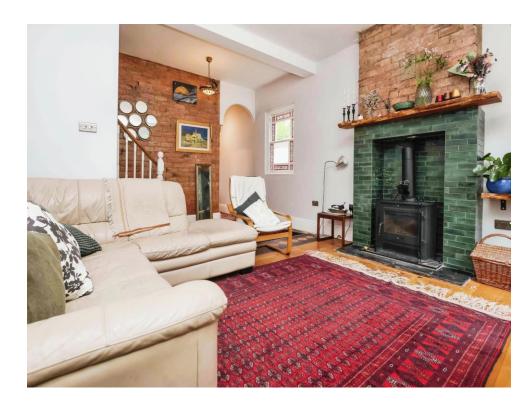

# **Dining Room**

14' x 18' 11" ( 4.27m x 5.77m )

Single glazed window to side elevation, single glazed French doors to rear elevation, log burner, central heating radiator, stairs to first floor accommodation, Italian porcelain fire place and tiled flooring.