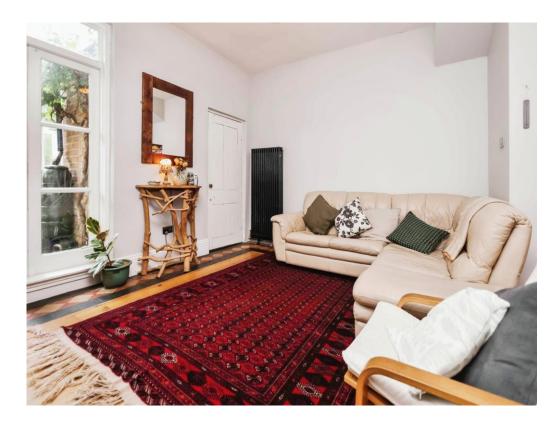

#### Lounge

14' 9" x 10' 6" ( 4.50m x 3.20m )

Single glazed bay window to front elevation, central heating radiator, carpet and fire place.