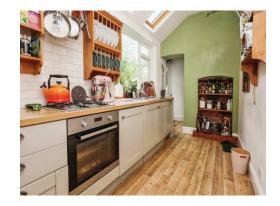

#### Kitchen

12' 6" x 6' 9" ( 3.81m x 2.06m )

Double glazed window to side elevation, door to garden, a range of wall and base units with work surface over incorporating a sink with drainer unit, cooker hob, tiling to splash prone areas, tiled flooring and spotlights.