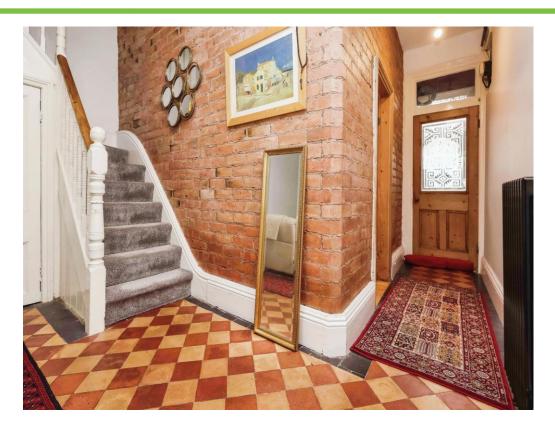

# **Entrance Hallway**

Central heating radiator.

#### entrance Porch

Door to front elevation and tiled flooring.