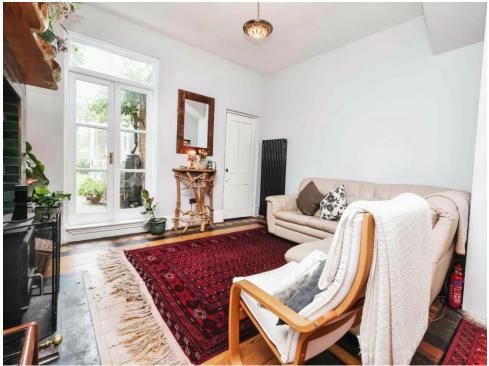

# **Dining Room**

14' x 18' 11" ( 4.27m x 5.77m )

Single glazed window to side elevation, single glazed French doors to rear elevation, log burner, central heating radiator, stairs to first floor accommodation, Italian porcelain fire place and tiled flooring.