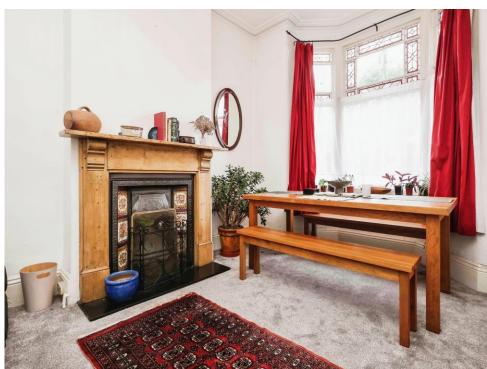

#### Lounge

14' 9" x 10' 6" ( 4.50m x 3.20m )

Single glazed bay window to front elevation, central heating radiator, carpet and fire place.