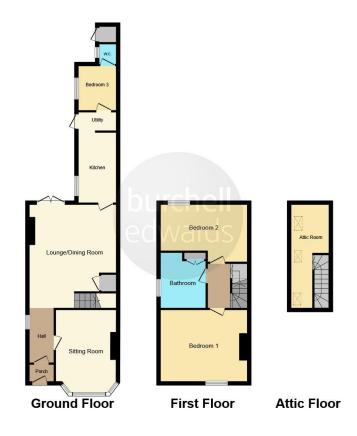

The ground floor comprises entrance hallway with original tiled flooring, front reception room with the original feature fireplace and large bay window. Through the hallway is an open plan living/dining area with a log burner surrounded by a feature fireplace, french door to rear landscaped garden, extended full fitted kitchen, utility room. bedroom three and downstairs W.C.

The first floor includes two spacious double bedrooms and a family bathroom with a shower cubicle. The second floor has a spacious attic room. To the rear there is a large landscaped 2 tier garden, pathway leading to the outbuilding which can be used as a garage with rear access.

This floor plan is for illustrative purposes only. It is not drawn to scale. Any measurements, floor areas (including any total floor area), openings and orientation are approximate. No details are guaranteed, they cannot be relied upon for any purpose and they do not form part of any agreement. No liability is taken for any error, omission or misstatement. A party must rely upon its own inspection(s). Powered by www.focalagent.com