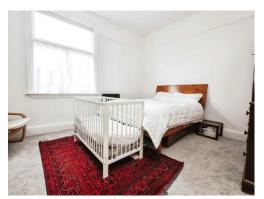

#### **Bedroom Three**

7' 11" x 6' 7" ( 2.41m x 2.01m )

Double glazed window to side elevation, central heating radiator and carpet.