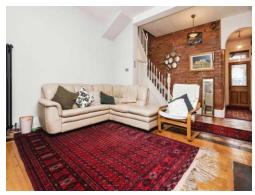

#### Lounge

14' 9" x 10' 6" ( 4.50m x 3.20m )

Single glazed bay window to front elevation, central heating radiator, carpet and fire place.

# **Dining Room**

14' x 18' 11" ( 4.27m x 5.77m )

Single glazed window to side elevation, single glazed French doors to rear elevation, log burner, central heating radiator, stairs to first floor accommodation, Italian porcelain fire place and tiled flooring.