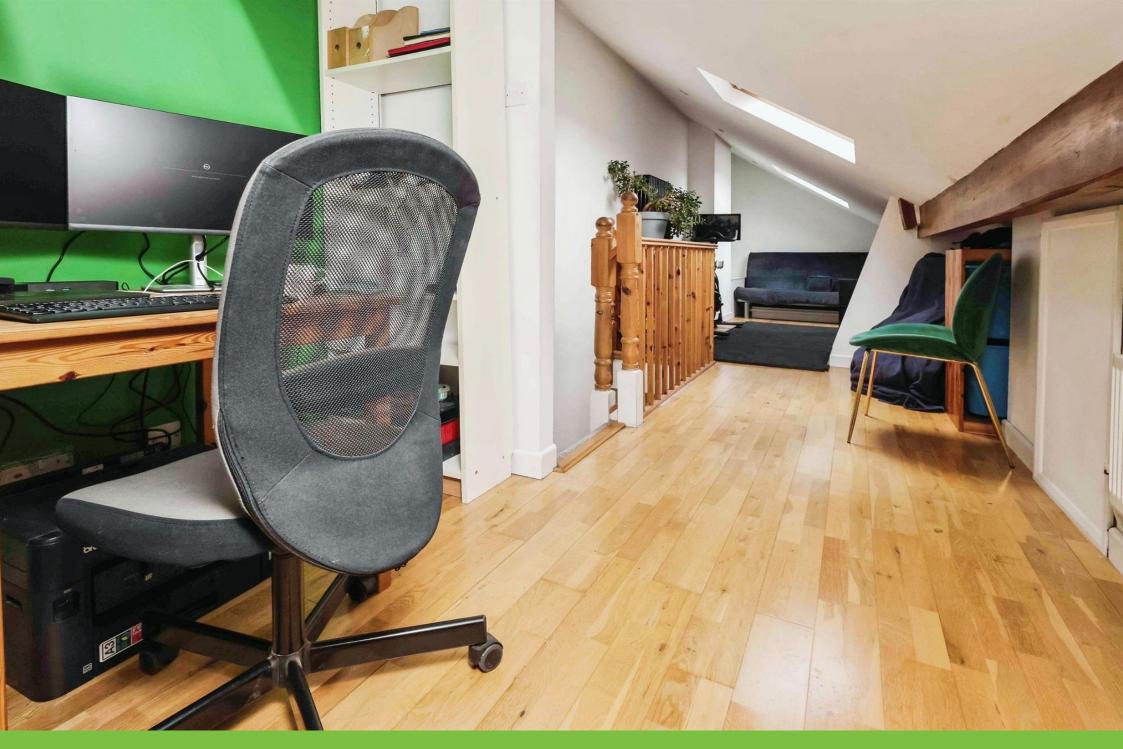

# **Loft Space**

31' 4" x 7' 9" ( 9.55m x 2.36m ) Spotlights and laminate flooring.