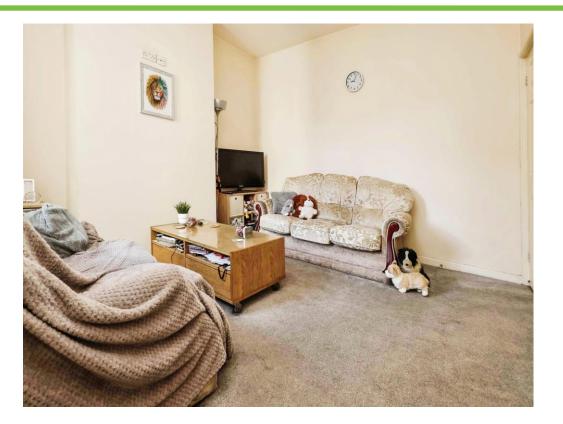

### Lounge

11' 5" into recess x 12' 1" plus bay ( 3.48m into recess x 3.68m plus bay )Double glazed bay window to front elevation, central heating radiator and fitted storage.