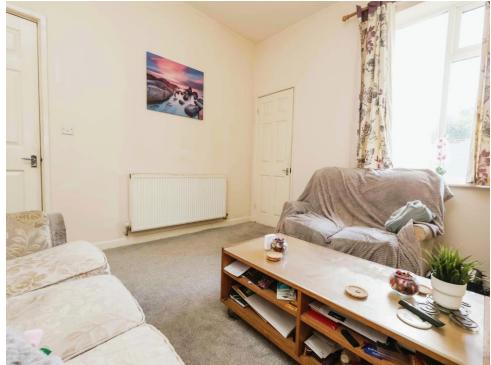

### Lounge

11' 5" into recess x 12' 1" plus bay ( 3.48m into recess x 3.68m plus bay )Double glazed bay window to front elevation, central heating radiator and fitted storage.

### **Dining Room**

12' x 11' 9" into recess ( 3.66m x 3.58m into recess )

Double glazed window to rear elevation and central heating radiator.