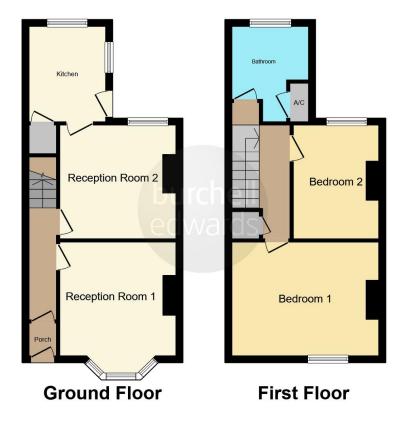

### **Entrance Hallway**

Double glazed door to front elevation, central heating radiator and stairs to first floor accommodation.

### Cellar

12' 3" x 12' (3.73m x 3.66m) Electric and lighting.

### **Kitchen**

#### 11' 2" x 8' 4" ( 3.40m x 2.54m )

Two double glazed windows to rear and side elevations, double glazed door to rear elevation, a range of wall and base units with work surface over incorporating a sink with drainer unit, space and plumbing for washing machine, cooker, fridge, extractor and access to cellar.

# Landing

Loft access and storage cupboard.

# **Bedroom One**

15' 2" into recess x 11' 9" ( 4.62m into recess x 3.58m ) Double glazed window to front elevation and central heating radiator.

# **Bedroom Two**

8' 10" max into recess x 12' 3" ( 2.69m max into recess x 3.73m ) Double glazed window to rear elevation and central heating radiator.

# Bathroom

Double glazed window to rear elevation, P shaped bath, W.C, wash hand basin, heated towel rail and airing cupboard.