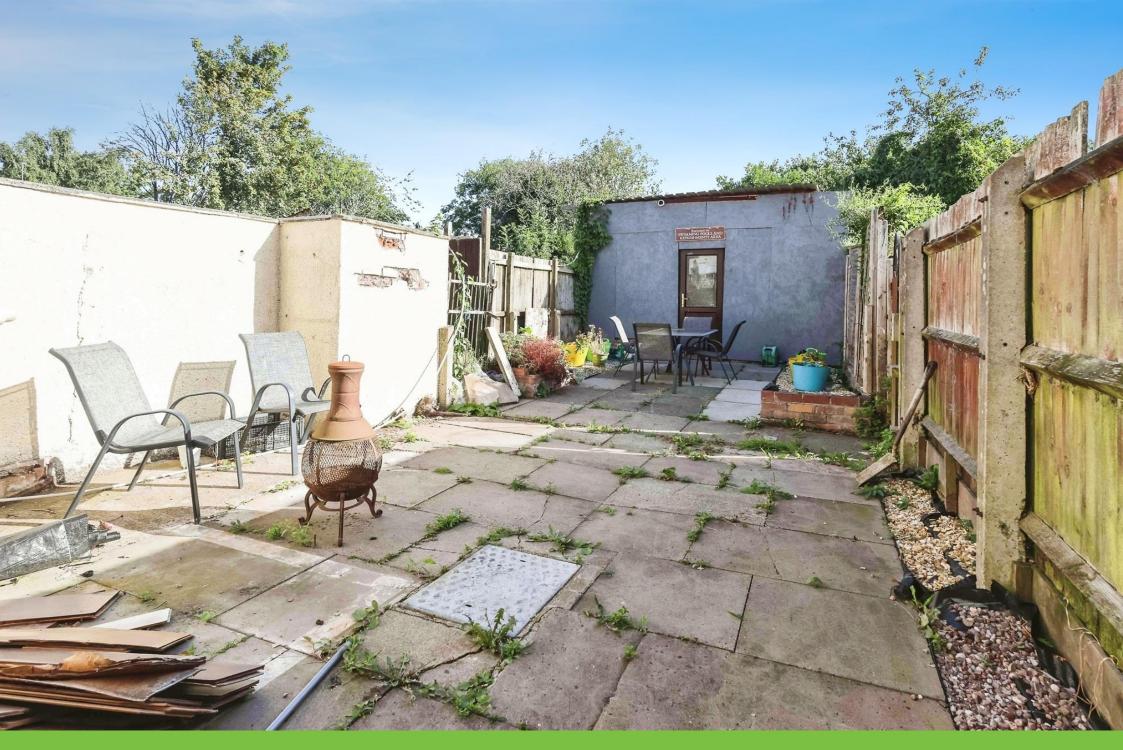

### **Rear Garden**

Slabbed garden with plant beds and access to garage.

# Garage

12' 9" x 24' 8" ( 3.89m x 7.52m ) Power, lighting and alarm.

Residential Sales & Lettings | Mortgage Services | Conveyancing | Surveyors | Land & New Homes

To view this property please contact Burchell Edwards on