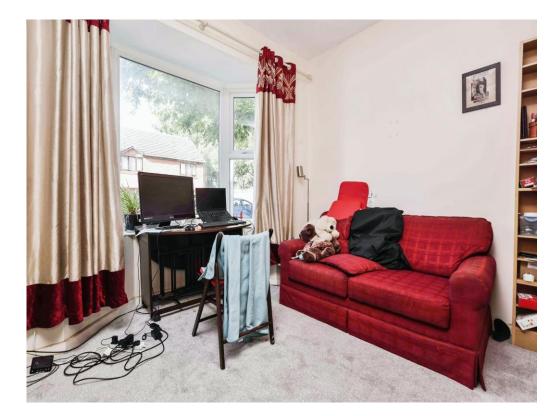

### **Dining Room**

12' x 11' 9" into recess ( 3.66m x 3.58m into recess )

Double glazed window to rear elevation and central heating radiator.