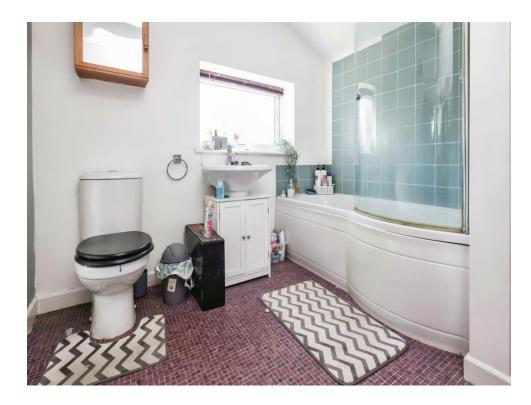

# Bathroom

Double glazed window to rear elevation, P shaped bath, W.C, wash hand basin, heated towel rail and airing cupboard.