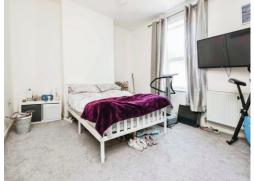

# **Bedroom One**

15' 2" into recess x 11' 9" ( 4.62m into recess x 3.58m ) Double glazed window to front elevation and central heating radiator.

# **Bedroom Two**

8' 10" max into recess x 12' 3" ( 2.69m max into recess x 3.73m ) Double glazed window to rear elevation and central heating radiator.