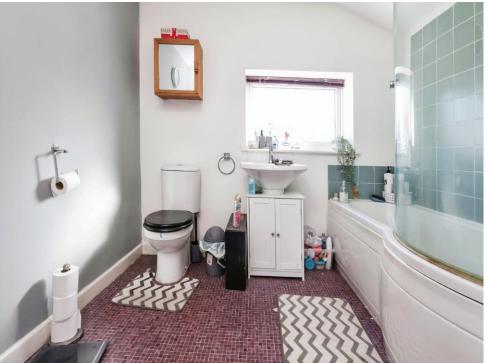

# Bathroom

Double glazed window to rear elevation, P shaped bath, W.C, wash hand basin, heated towel rail and airing cupboard.