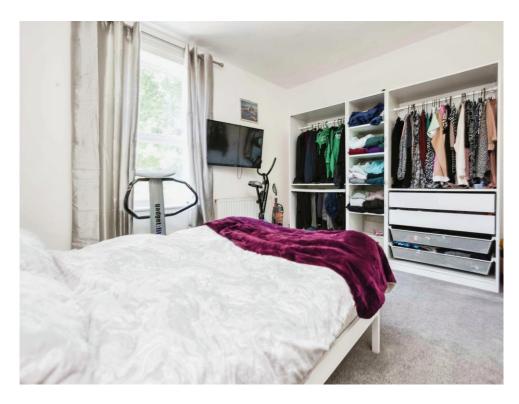

# **Bedroom One**

15' 2" into recess x 11' 9" ( 4.62m into recess x 3.58m ) Double glazed window to front elevation and central heating radiator.

# **Bedroom Two**

8' 10" max into recess x 12' 3" ( 2.69m max into recess x 3.73m ) Double glazed window to rear elevation and central heating radiator.