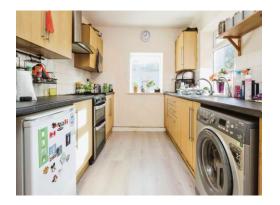

### **Kitchen**

#### 11' 2" x 8' 4" ( 3.40m x 2.54m )

Two double glazed windows to rear and side elevations, double glazed door to rear elevation, a range of wall and base units with work surface over incorporating a sink with drainer unit, space and plumbing for washing machine, cooker, fridge, extractor and access to cellar.