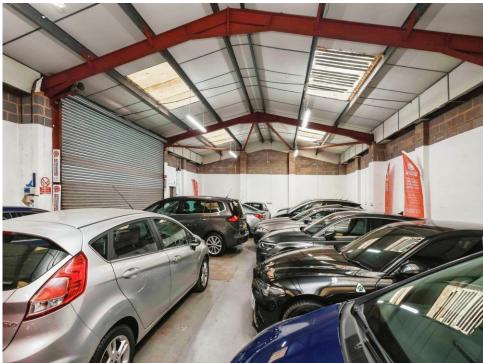

## **Property Description**

Burchell Edwards Erdington are delighted to bring to market this Commercial building for INVESTMENT comprising generous brick built two story office block and adjoining warehouse provisions with ancillary office / stores and W/c facilities. The premises can be easily converted into self-contained accommodation units if required. The Premises offers electric heating for efficiency, double glazing and security features including alarm, cameras, and roller shutter.

Approximately 2,600 Sq. Ft, of Open Warehouse space

Warehouse space - 71'1" x 36'3" (21.67m x 11.05m)

Office 1 - 5.22m x 3.68m

Office 2 - 3.92m x 2.50m

Office 3 - 3.12m x 2.58m

Office 4 - 5.04m x 3.68m

Office 5 - 4.75m x 3.70m