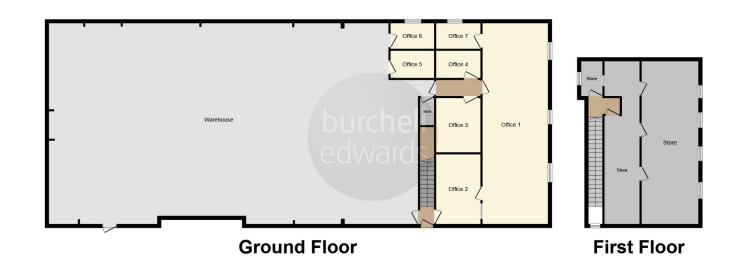

Approximately 2,600 Sq. Ft, of Open Warehouse space

Warehouse space - 71'1" x 36'3" (21.67m x 11.05m)

Office 1 - 5.22m x 3.68m

Office 2 - 3.92m x 2.50m

Office 3 - 3.12m x 2.58m

Office 4 - 5.04m x 3.68m

Office 5 - 4.75m x 3.70m

Office 6 - 4.18m x 2.48m

Office 7 - 3.36m x 2.50m

EPC - C. Early viewing highly recommended. Ideal Investment with a proposed 10% Yield