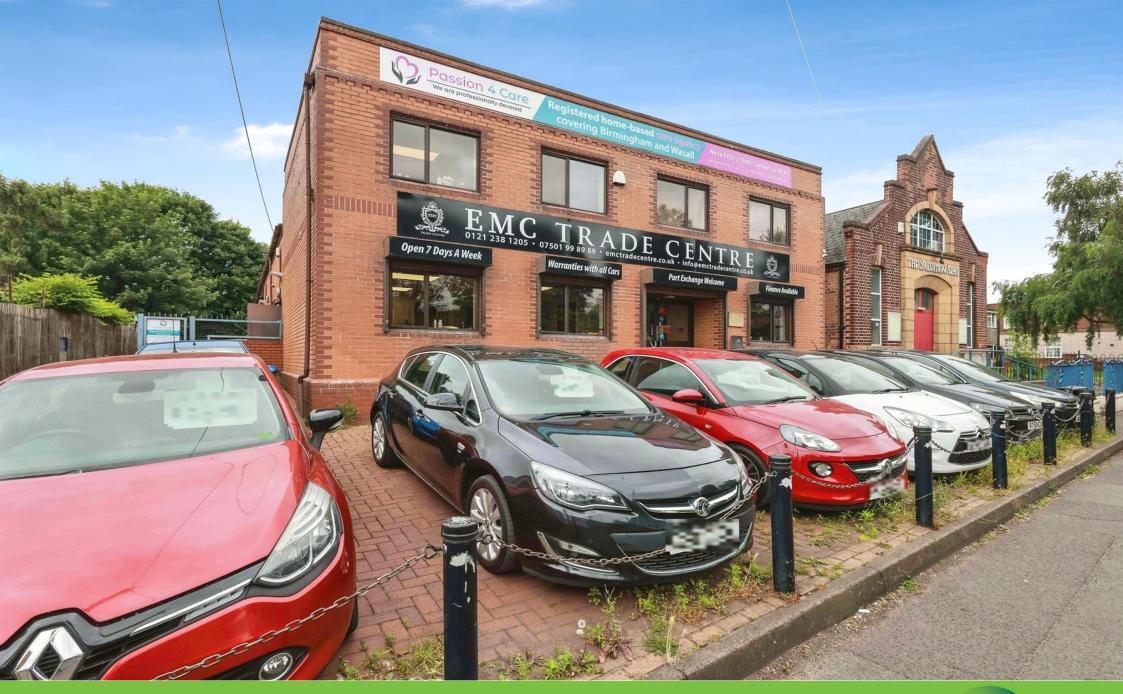

## Station Road, Erdington Birmingham B23 6UG

## **Property Description**

Burchell Edwards Erdington are delighted to bring to market this Commercial building for INVESTMENT comprising generous brick built two story office block and adjoining warehouse provisions with ancillary office / stores and W/c facilities. The premises can be easily converted into self-contained accommodation units if required. The Premises offers electric heating for efficiency, double glazing and security features including alarm, cameras, and roller shutter.