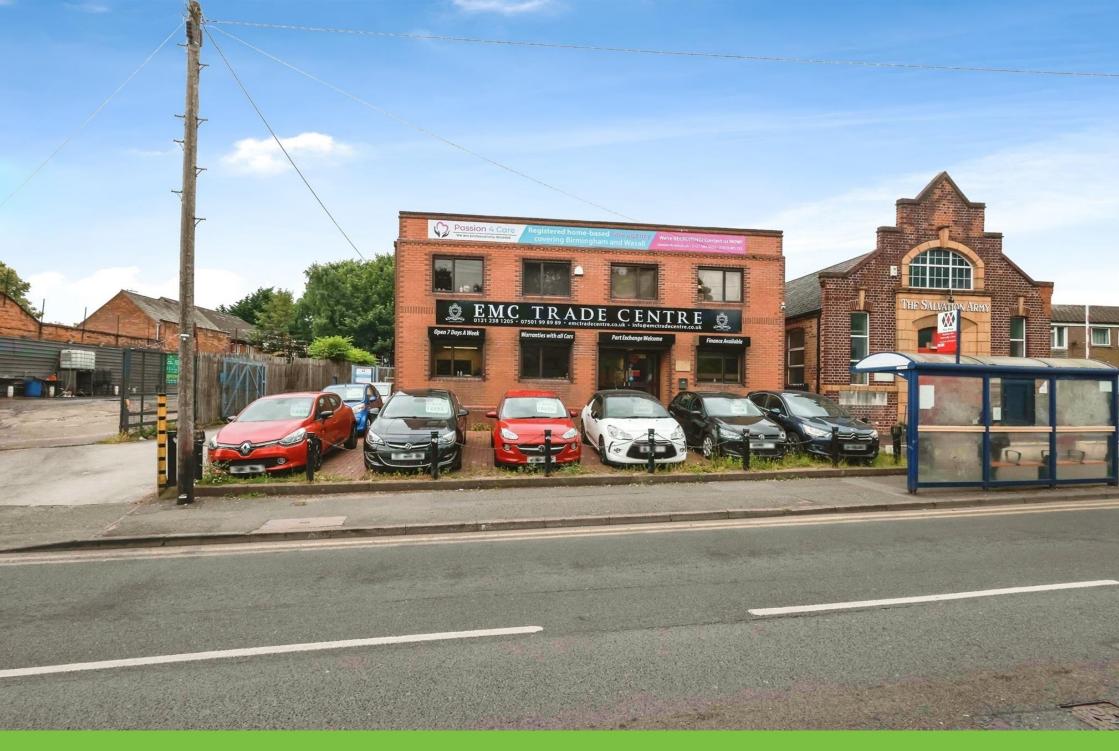

## Station Road, Erdington Birmingham B23 6UG

## **Property Description**

Burchell Edwards Erdington are delighted to bring to market this Commercial building for INVESTMENT comprising generous brick built two story office block and adjoining warehouse provisions with ancillary office / stores and W/c facilities. The premises can be easily converted into self-contained accommodation units if required. The Premises offers electric heating for efficiency, double glazing and security features including alarm, cameras, and roller shutter.