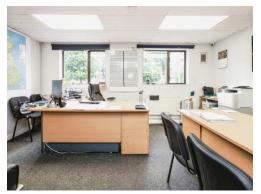

## **Property Description**

Burchell Edwards Erdington are delighted to bring to market this Commercial building for INVESTMENT comprising generous brick built two story office block and adjoining warehouse provisions with ancillary office / stores and W/c facilities. The premises can be easily converted into self-contained accommodation units if required. The Premises offers electric heating for efficiency, double glazing and security features including alarm, cameras, and roller shutter.

Approximately 2,600 Sq. Ft, of Open Warehouse space

Warehouse space - 71'1" x 36'3" (21.67m x 11.05m)

Office 1 - 5.22m x 3.68m

Office 2 - 3.92m x 2.50m

Office 3 - 3.12m x 2.58m

Office 4 - 5.04m x 3.68m

Office 5 - 4.75m x 3.70m