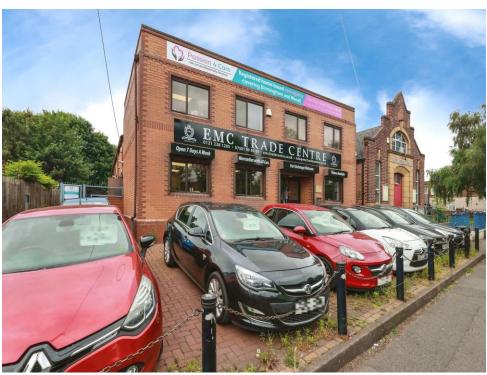

## Station Road, Erdington Birmingham B23 6UG

## **Property Description**

Burchell Edwards Erdington are delighted to bring to market this Commercial building for INVESTMENT comprising generous brick built two story office block and adjoining warehouse provisions with ancillary office / stores and W/c facilities. The premises can be easily converted into self-contained accommodation units if required. The Premises offers electric heating for efficiency, double glazing and security features including alarm, cameras, and roller shutter.