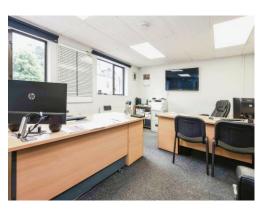

## **Property Description**

Burchell Edwards Erdington are delighted to bring to market this Commercial building for INVESTMENT comprising generous brick built two story office block and adjoining warehouse provisions with ancillary office / stores and W/c facilities. The premises can be easily converted into self-contained accommodation units if required. The Premises offers electric heating for efficiency, double glazing and security features including alarm, cameras, and roller shutter.

Approximately 2,600 Sq. Ft, of Open Warehouse space

Warehouse space - 71'1" x 36'3" (21.67m x 11.05m)

Office 1 - 5.22m x 3.68m

Office 2 - 3.92m x 2.50m

Office 3 - 3.12m x 2.58m

Office 4 - 5.04m x 3.68m

Office 5 - 4.75m x 3.70m

Office 6 - 4.18m x 2.48m

Office 7 - 3.36m x 2.50m

EPC - C. Early viewing highly recommended. Ideal Investment with a proposed 10% Yield