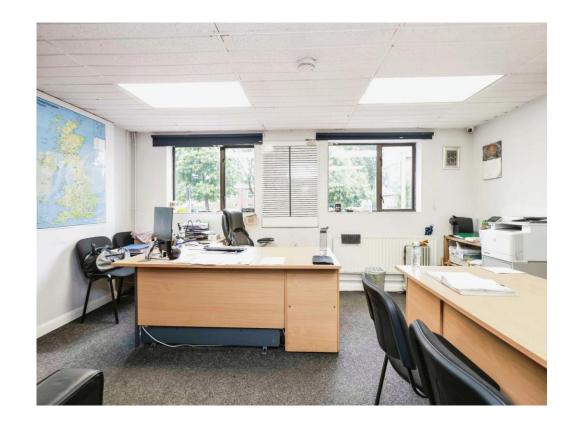

## **Property Description**

Burchell Edwards Erdington are delighted to bring to market this Commercial building for INVESTMENT comprising generous brick built two story office block and adjoining warehouse provisions with ancillary office / stores and W/c facilities. The premises can be easily converted into self-contained accommodation units if required. The Premises offers electric heating for efficiency, double glazing and security features including alarm, cameras, and roller shutter.

Approximately 2,600 Sq. Ft, of Open Warehouse space

Warehouse space - 71'1" x 36'3" (21.67m x 11.05m)

Office 1 - 5.22m x 3.68m

Office 2 - 3.92m x 2.50m

Office 3 - 3.12m x 2.58m

Office 4 - 5.04m x 3.68m

Office 5 - 4.75m x 3.70m

Office 6 - 4.18m x 2.48m

Office 7 - 3.36m x 2.50m

EPC - C. Early viewing highly recommended. Ideal Investment with a proposed 10% Yield