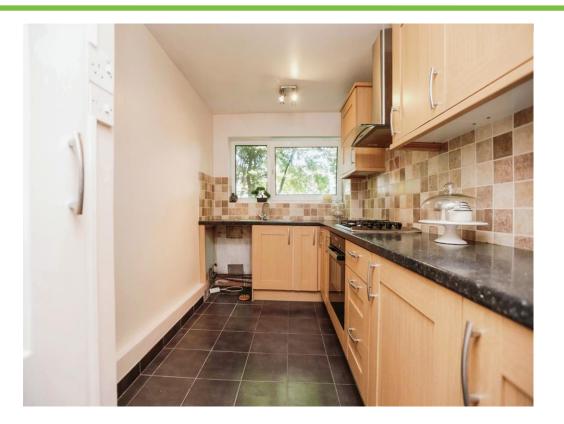

# **Kitchen**

#### 11' 9" x 6' 11" ( 3.58m x 2.11m )

Double glazed window to rear elevation, a range of wall and base units with work surface over incorporating a sink with drainer unit, cooker, hob and tiled flooring.