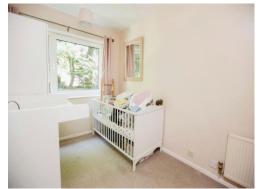

# **Bedroom One**

11' 11" x 10' (3.63m x 3.05m) Double glazed window to rear elevation, carpet, central heating radiator and central heating boiler.

# **Bedroom Two**

11' 11" x 7' 5" ( 3.63m x 2.26m ) Double glazed window to rear elevation, carpet, central heating radiator and storage.