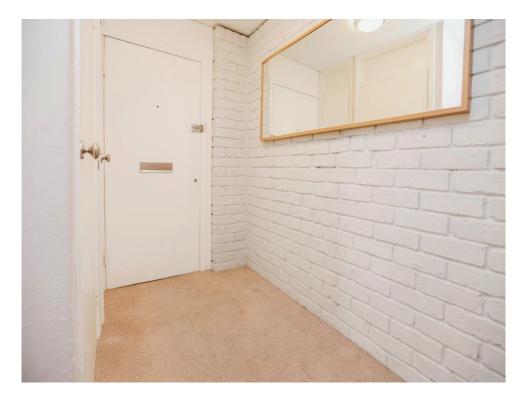

# **Entrance Hallway**

Timber door to front elevation and two storage cupboards.