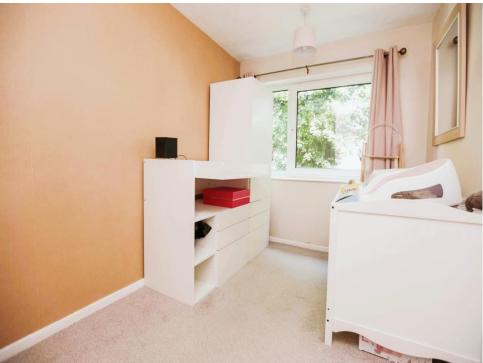

# **Bedroom Two**

11' 11" x 7' 5" ( 3.63m x 2.26m ) Double glazed window to rear elevation, carpet, central heating radiator and storage.

# Bathroom

W.C, wash hand basin, tiling to walls and extractor.

Residential Sales & Lettings | Mortgage Services | Conveyancing | Surveyors | Land & New Homes

To view this property please contact Burchell Edwards on