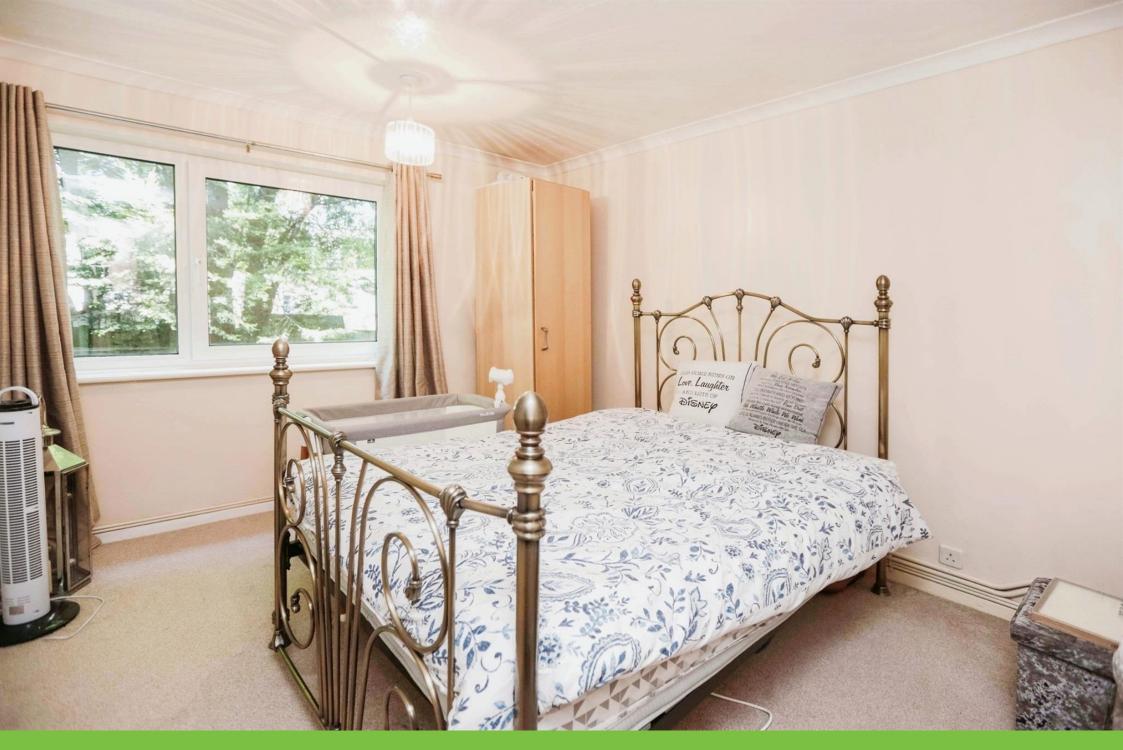

# **Bedroom One**

11' 11" x 10' (3.63m x 3.05m) Double glazed window to rear elevation, carpet, central heating radiator and central heating boiler.