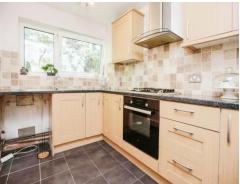

# **Kitchen**

#### 11' 9" x 6' 11" ( 3.58m x 2.11m )

Double glazed window to rear elevation, a range of wall and base units with work surface over incorporating a sink with drainer unit, cooker, hob and tiled flooring.