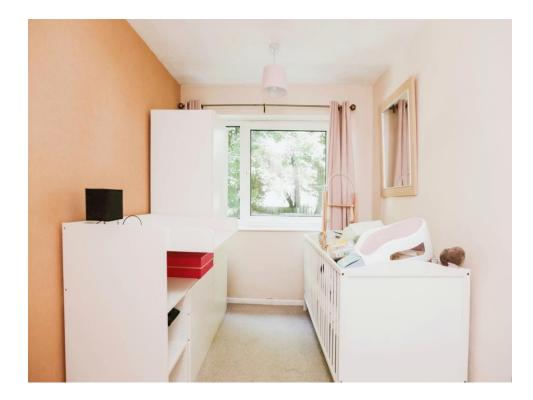

# **Bedroom Two**

11' 11" x 7' 5" ( 3.63m x 2.26m ) Double glazed window to rear elevation, carpet, central heating radiator and storage.

# Bathroom

W.C, wash hand basin, tiling to walls and extractor.

Residential Sales & Lettings | Mortgage Services | Conveyancing | Surveyors | Land & New Homes

To view this property please contact Burchell Edwards on