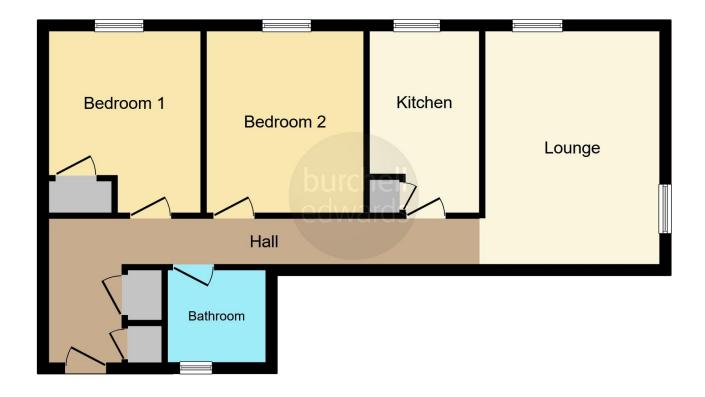

# **Entrance Hallway**

Timber door to front elevation and two storage cupboards.

# Lounge

15' 1" x 11' (4.60m x 3.35m) Double glazed windows to side and rear elevations, carpet and two central heating radiators.

#### 11' 9" x 6' 11" ( 3.58m x 2.11m )

Double glazed window to rear elevation, a range of wall and base units with work surface over incorporating a sink with drainer unit, cooker, hob and tiled flooring.

# **Bedroom One**

11' 11" x 10' (3.63m x 3.05m) Double glazed window to rear elevation, carpet, central heating radiator and central heating boiler.

# **Bedroom Two**

11' 11" x 7' 5" ( 3.63m x 2.26m ) Double glazed window to rear elevation, carpet, central heating radiator and storage.

# Bathroom

W.C, wash hand basin, tiling to walls and extractor.

Residential Sales & Lettings | Mortgage Services | Conveyancing | Surveyors | Land & New Homes

To view this property please contact Burchell Edwards on