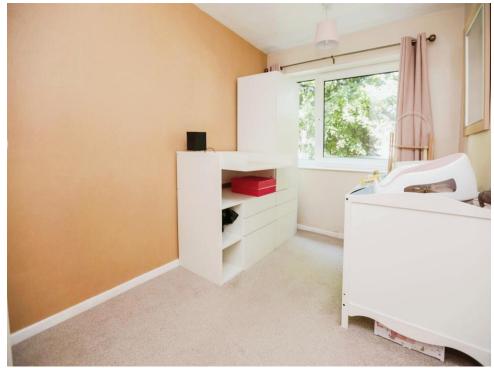

# **Bedroom Two**

11' 11" x 7' 5" ( 3.63m x 2.26m ) Double glazed window to rear elevation, carpet, central heating radiator and storage.

# Bathroom

W.C, wash hand basin, tiling to walls and extractor.

Residential Sales & Lettings | Mortgage Services | Conveyancing | Surveyors | Land & New Homes

To view this property please contact Burchell Edwards on